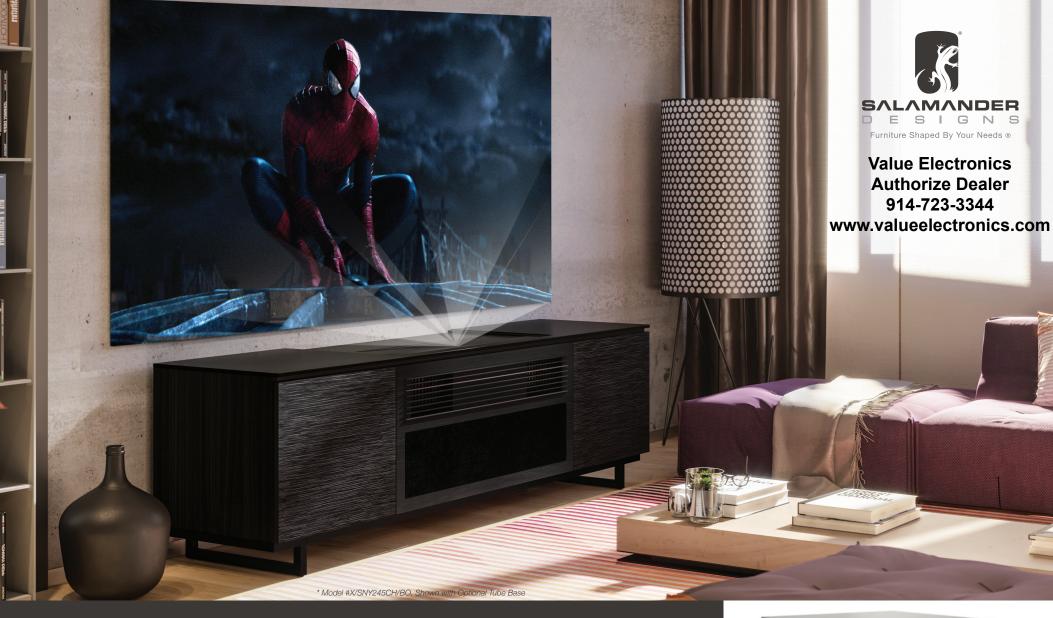

## The Salamander Credenza: a Seamless Stealthy Solution for Virtually Any Decor

A simple installation with no need to open the wall or ceiling to run cables. All supporting components including a speaker system can be enclosed in the credenza to provide a beautiful and simple solution.

MIAMI - Warm, Gloss White with Black Solid Surface Top X/SNY245MM/GW/BK

Designed for Sony
Ultra-Short Throw 4K HDR Projector
Model VPL-VZ1000ES

OSLO - Black Oak with Black Glass Doors & Solid Surface Top X/SNY245OS/BG