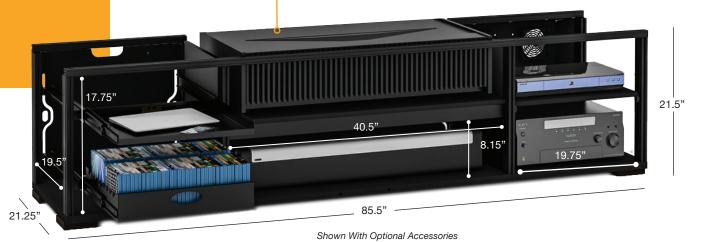

## Features:

- Extruded Aluminum Frame creates a support skeleton.
- Wide variety of bolt-on options and accessories: Active Cooling, Designer Footing and more.
- Built-in louvers for better air flow to keep equipment cool.
- Pinch-Out Rear Panels to permit fast, easy access to components and wiring.