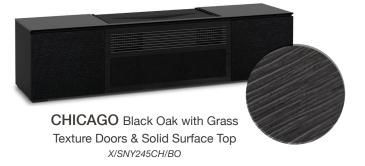

MIAMI - Warm, Gloss White with Black Solid Surface Top X/SNY245MM/GW/BK

Designed for Sony
Ultra-Short Throw 4K HDR Projector
Model VPL-VZ1000ES

OSLO - Black Oak with Black Glass Doors & Solid Surface Top X/SNY245OS/BG