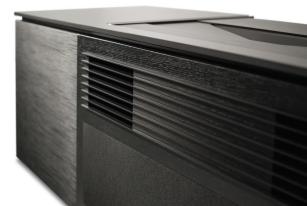

## Features:

- Extruded Aluminum Frame creates a support skeleton.
- Wide variety of bolt-on options and accessories: Active Cooling, Designer Footing and more.
- Built-in louvers for better air flow to keep equipment cool.
- Pinch-Out Rear Panels to permit fast, easy access to components and wiring.