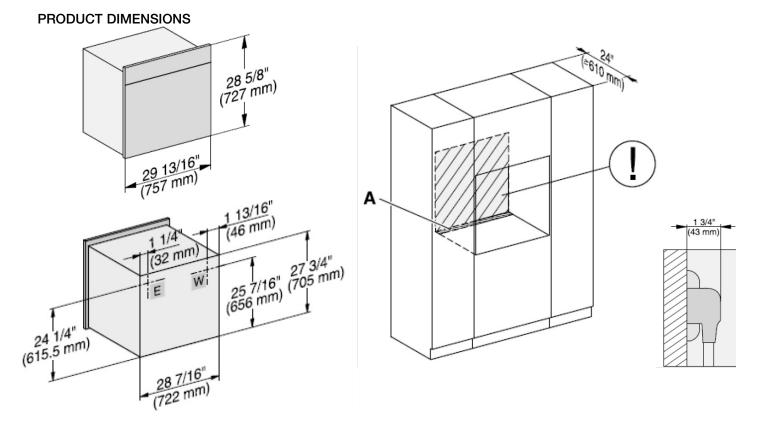

## 30" Convection Oven - M Touch

| SPECIFICATIONS                                  |                                                                                                                                                                                                                                                                                                                                                                |
|-------------------------------------------------|----------------------------------------------------------------------------------------------------------------------------------------------------------------------------------------------------------------------------------------------------------------------------------------------------------------------------------------------------------------|
| Overall Dimensions - Excluding Fascia Dimension | 28 <sup>7</sup> / <sub>16</sub> " (722 mm) W x 27 <sup>3</sup> / <sub>4</sub> " (705 mm) H x 23 <sup>3</sup> / <sub>4</sub> " (602.8mm) D                                                                                                                                                                                                                      |
| Overall Fascia Dimensions                       | 29 <sup>13/</sup> 16" (757 mm) W x 28 <sup>5</sup> /8" (727 mm) H x <sup>7</sup> /8" (22*/23**mm) D<br>*Oven with glass/**Oven with metal                                                                                                                                                                                                                      |
| Oven Door Clearance                             | 22 <sup>5</sup> /8" (574 mm)                                                                                                                                                                                                                                                                                                                                   |
| Shelf                                           |                                                                                                                                                                                                                                                                                                                                                                |
| Minimum Base Support                            | 240 lbs (109 kg)                                                                                                                                                                                                                                                                                                                                               |
| Plumbing                                        |                                                                                                                                                                                                                                                                                                                                                                |
| Water Supply Requirements                       | Connect to a cold water supply with an inline water filter only. Must be connected to a shut-off valve. The water shut-off valve must be accessible after installation. The water pressure must be between 14.5 psi (1 bar) and may not exceed 145 psi (10 bar). If the pressure is higher than 145 psi (10 bar), a pressure reducing valve must be installed. |
| Plumbed Hose Connection                         | Supplied hose: flexible braided 4'11" (1.5 m) with 3/8" Compression fitting for connection to a shut off valve. The hose must not be shortened.<br>The entire hose length must not exceed 24'7" (7.5 m).                                                                                                                                                       |
| Electrical                                      |                                                                                                                                                                                                                                                                                                                                                                |
| Electrical Requirements                         | 120/208-240V, 60Hz, 30A                                                                                                                                                                                                                                                                                                                                        |
| Power Cord                                      | Molded NEMA 14-30 plug, 6 ft. (1.8 m)                                                                                                                                                                                                                                                                                                                          |
| Electrical Rating                               | 6.7kW (120/240V), 5kW (120/208V)                                                                                                                                                                                                                                                                                                                               |
| Shipping                                        |                                                                                                                                                                                                                                                                                                                                                                |
| Shipping Weight                                 | 216 lbs (98 kg)                                                                                                                                                                                                                                                                                                                                                |
| Shipping Dimensions                             | 32 <sup>11</sup> /16" (830 mm) W x 35 <sup>1</sup> /16" (890 mm) H x 30 <sup>5</sup> /16" (770 mm)L                                                                                                                                                                                                                                                            |
| Support                                         |                                                                                                                                                                                                                                                                                                                                                                |
| Call Miele                                      | (800) 999-1360                                                                                                                                                                                                                                                                                                                                                 |
| Miele Website                                   | ∽ີtwww.mieleusa.com                                                                                                                                                                                                                                                                                                                                            |
| 20/20 Link                                      | ீம்2020technologies.com                                                                                                                                                                                                                                                                                                                                        |

- A Cut-out (4" x 28" / 100 mm x 720 mm) in the bottom of the cabinet for power cord and ventilation
- I Electrical and water supplies are recommended to be placed in adjacent cabinetry. Additional cabinet depth is required when placing the electrical and water supplies behind the appliance.
- E = Electric connection W = Water connection