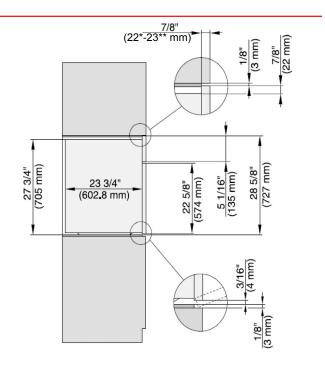

## 30" Convection Oven - M Touch

| SPECIFICATIONS                                  |                                                                                                                                                                                                                                                                                                                                                                |
|-------------------------------------------------|----------------------------------------------------------------------------------------------------------------------------------------------------------------------------------------------------------------------------------------------------------------------------------------------------------------------------------------------------------------|
| Overall Dimensions - Excluding Fascia Dimension | 28 <sup>7</sup> / <sub>16</sub> " (722 mm) W x 27 <sup>3</sup> / <sub>4</sub> " (705 mm) H x 23 <sup>3</sup> / <sub>4</sub> " (602.8mm) D                                                                                                                                                                                                                      |
| Overall Fascia Dimensions                       | 29 <sup>13/</sup> 16" (757 mm) W x 28 <sup>5</sup> /8" (727 mm) H x <sup>7</sup> /8" (22*/23**mm) D<br>*Oven with glass/**Oven with metal                                                                                                                                                                                                                      |
| Oven Door Clearance                             | 22 <sup>5</sup> /8" (574 mm)                                                                                                                                                                                                                                                                                                                                   |
| Shelf                                           |                                                                                                                                                                                                                                                                                                                                                                |
| Minimum Base Support                            | 240 lbs (109 kg)                                                                                                                                                                                                                                                                                                                                               |
| Plumbing                                        |                                                                                                                                                                                                                                                                                                                                                                |
| Water Supply Requirements                       | Connect to a cold water supply with an inline water filter only. Must be connected to a shut-off valve. The water shut-off valve must be accessible after installation. The water pressure must be between 14.5 psi (1 bar) and may not exceed 145 psi (10 bar). If the pressure is higher than 145 psi (10 bar), a pressure reducing valve must be installed. |
| Plumbed Hose Connection                         | Supplied hose: flexible braided 4'11" (1.5 m) with 3/8" Compression fitting for connection to a shut off valve. The hose must not be shortened.<br>The entire hose length must not exceed 24'7" (7.5 m).                                                                                                                                                       |
| Electrical                                      |                                                                                                                                                                                                                                                                                                                                                                |
| Electrical Requirements                         | 120/208-240V, 60Hz, 30A                                                                                                                                                                                                                                                                                                                                        |
| Power Cord                                      | Molded NEMA 14-30 plug, 6 ft. (1.8 m)                                                                                                                                                                                                                                                                                                                          |
| Electrical Rating                               | 6.7kW (120/240V), 5kW (120/208V)                                                                                                                                                                                                                                                                                                                               |
| Shipping                                        |                                                                                                                                                                                                                                                                                                                                                                |
| Shipping Weight                                 | 216 lbs (98 kg)                                                                                                                                                                                                                                                                                                                                                |
| Shipping Dimensions                             | 32 <sup>11</sup> /16" (830 mm) W x 35 <sup>1</sup> /16" (890 mm) H x 30 <sup>5</sup> /16" (770 mm)L                                                                                                                                                                                                                                                            |
| Support                                         |                                                                                                                                                                                                                                                                                                                                                                |
| Call Miele                                      | (800) 999-1360                                                                                                                                                                                                                                                                                                                                                 |
| Miele Website                                   | ∽ີtwww.mieleusa.com                                                                                                                                                                                                                                                                                                                                            |
| 20/20 Link                                      | ீம்2020technologies.com                                                                                                                                                                                                                                                                                                                                        |

30" Convection Oven - Proud Installation

- A Cut-out (4" x 28" / 100 mm x 720 mm) in the bottom of the cabinet for power cord and ventilation
- ①- Electrical and water supplies are recommended to be placed in adjacent cabinetry. Additional cabinet depth is required when placing the electrical and water supplies behind the appliance.
- E = Electric connection W = Water connection