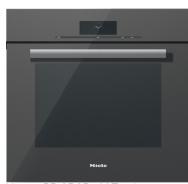

|
| 20/20 Link                                      | ீம்2020technologies.com                                                                                                                                                                                                                                                                                                                                        |

## ContourLine:



H 6780 BP - M Touch Item 22657054USA

## PureLine:



H 6880 BP - M Touch Item 22667054USA



H 6880 BP BRWS - M Touch Item 22687014USA



H 6880 BP GRGR - M Touch Item 22687044USA



H 6880 BP OBSW - M Touch Item 22687024USA



30" Convection Oven - Flush Installation



- A Cut-out (4" x 28" / 100 mm x 720 mm) in the bottom of the cabinet for power cord and ventilation
- I Electrical and water supplies are recommended to be placed in adjacent cabinetry. Additional cabinet depth is required when placing the electrical and water supplies behind the appliance.
- E = Electric connection W = Water connection







30" Convection Oven - Proud Installation



- A Cut-out (4" x 28" / 100 mm x 720 mm) in the bottom of the cabinet for power cord and ventilation
- ①- Electrical and water supplies are recommended to be placed in adjacent cabinetry. Additional cabinet depth is required when placing the electrical and water supplies b