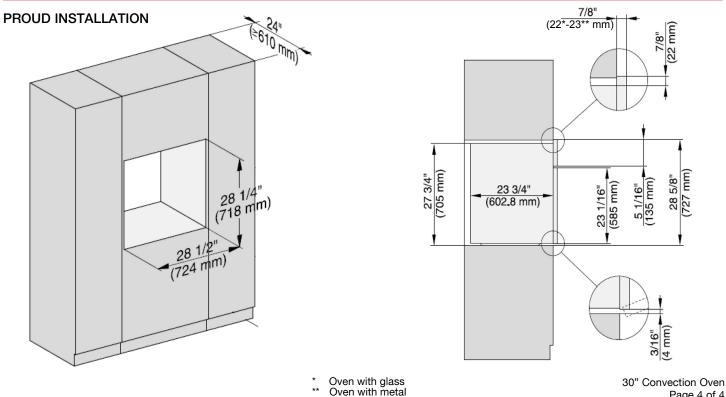

## 30" Convection Oven - M Touch

| SPECIFICATIONS                                  |                                                                                                                                                                                                                                                                                                                                                                |
|-------------------------------------------------|----------------------------------------------------------------------------------------------------------------------------------------------------------------------------------------------------------------------------------------------------------------------------------------------------------------------------------------------------------------|
| Overall Dimensions - Excluding Fascia Dimension | 28 <sup>7</sup> / <sub>16</sub> " (722 mm) W x 27 <sup>3</sup> / <sub>4</sub> " (705 mm) H x 23 <sup>3</sup> / <sub>4</sub> " (602.8mm) D                                                                                                                                                                                                                      |
| Overall Fascia Dimensions                       | 29 <sup>13/</sup> 16" (757 mm) W x 28 <sup>5</sup> /8" (727 mm) H x <sup>7</sup> /8" (22*/23**mm) D<br>*Oven with glass/**Oven with metal                                                                                                                                                                                                                      |
| Oven Door Clearance                             | 22 <sup>5</sup> /8" (574 mm)                                                                                                                                                                                                                                                                                                                                   |
| Shelf                                           |                                                                                                                                                                                                                                                                                                                                                                |
| Minimum Base Support                            | 240 lbs (109 kg)                                                                                                                                                                                                                                                                                                                                               |
| Plumbing                                        |                                                                                                                                                                                                                                                                                                                                                                |
| Water Supply Requirements                       | Connect to a cold water supply with an inline water filter only. Must be connected to a shut-off valve. The water shut-off valve must be accessible after installation. The water pressure must be between 14.5 psi (1 bar) and may not exceed 145 psi (10 bar). If the pressure is higher than 145 psi (10 bar), a pressure reducing valve must be installed. |
| Plumbed Hose Connection                         | Supplied hose: flexible braided 4'11" (1.5 m) with 3/8" Compression fitting for connection to a shut off valve. The hose must not be shortened.<br>The entire hose length must not exceed 24'7" (7.5 m).                                                                                                                                                       |
| Electrical                                      |                                                                                                                                                                                                                                                                                                                                                                |
| Electrical Requirements                         | 120/208-240V, 60Hz, 30A                                                                                                                                                                                                                                                                                                                                        |
| Power Cord                                      | Molded NEMA 14-30 plug, 6 ft. (1.8 m)                                                                                                                                                                                                                                                                                                                          |
| Electrical Rating                               | 6.7kW (120/240V), 5kW (120/208V)                                                                                                                                                                                                                                                                                                                               |
| Shipping                                        |                                                                                                                                                                                                                                                                                                                                                                |
| Shipping Weight                                 | 216 lbs (98 kg)                                                                                                                                                                                                                                                                                                                                                |
| Shipping Dimensions                             | 32 <sup>11</sup> /16" (830 mm) W x 35 <sup>1</sup> /16" (890 mm) H x 30 <sup>5</sup> /16" (770 mm)L                                                                                                                                                                                                                                                            |
| Support                                         |                                                                                                                                                                                                                                                                                                                                                                |
| Call Miele                                      | (800) 999-1360                                                                                                                                                                                                                                                                                                                                                 |
| Miele Website                                   | ∽ີtwww.mieleusa.com                                                                                                                                                                                                                                                                                                                                            |
| 20/20 Link                                      | ீம்2020technologies.com                                                                                                                                                                                                                                                                                                                                        |

30" Convection Oven - Proud Installation

- A Cut-out (4" x 28" / 100 mm x 720 mm) in the bottom of the cabinet for power cord and ventilation
- ①- Electrical and water supplies are recommended to be placed in adjacent cabinetry. Additional cabinet depth is required when placing the electrical and water supplies behind the appliance.
- E = Electric connection W = Water connection