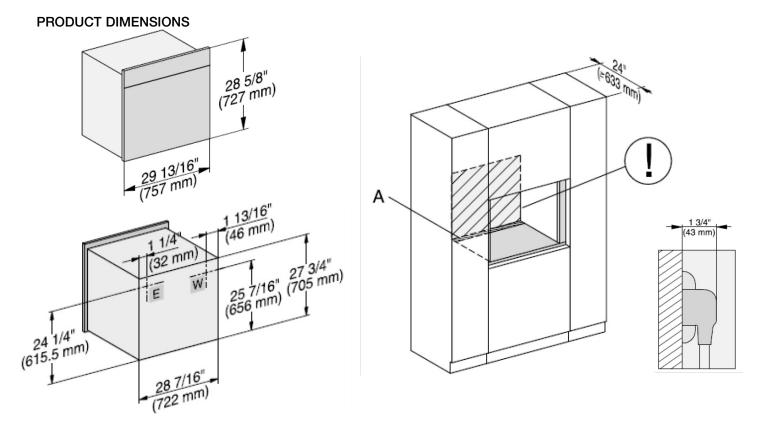

30" Convection Oven - Proud Installation

- A Cut-out (4" x 28" / 100 mm x 720 mm) in the bottom of the cabinet for power cord and ventilation
- ①- Electrical and water supplies are recommended to be placed in adjacent cabinetry. Additional cabinet depth is required when placing the electrical and water supplies behind the appliance.
- E = Electric connection W = Water connection

- A Cut-out (4" x 28" / 100 mm x 720 mm) in the bottom of the cabinet for power cord and ventilation
- I Electrical and water supplies are recommended to be placed in adjacent cabinetry. Additional cabinet depth is required when placing the electrical and water supplies behind the appliance.
- E = Electric connection W = Water connection