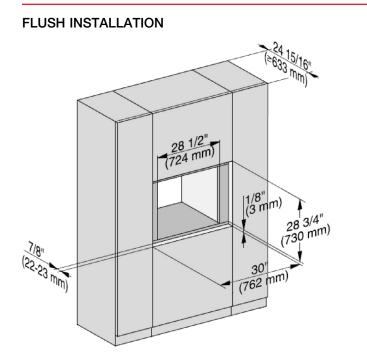

## PureLine:

H 6880 BP - M Touch Item 22667054USA

H 6880 BP BRWS - M Touch Item 22687014USA

H 6880 BP GRGR - M Touch Item 22687044USA

H 6880 BP OBSW - M Touch Item 22687024USA

30" Convection Oven - Flush Installation

- A Cut-out (4" x 28" / 100 mm x 720 mm) in the bottom of the cabinet for power cord and ventilation
- I Electrical and water supplies are recommended to be placed in adjacent cabinetry. Additional cabinet depth is required when placing the electrical and water supplies behind the appliance.
- E = Electric connection W = Water connection