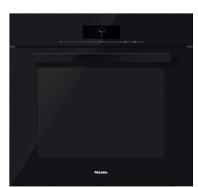

## PureLine:

H 6880 BP - M Touch Item 22667054USA

H 6880 BP BRWS - M Touch Item 22687014USA

H 6880 BP GRGR - M Touch Item 22687044USA

H 6880 BP OBSW - M Touch Item 22687024USA

30" Convection Oven - Flush Installation