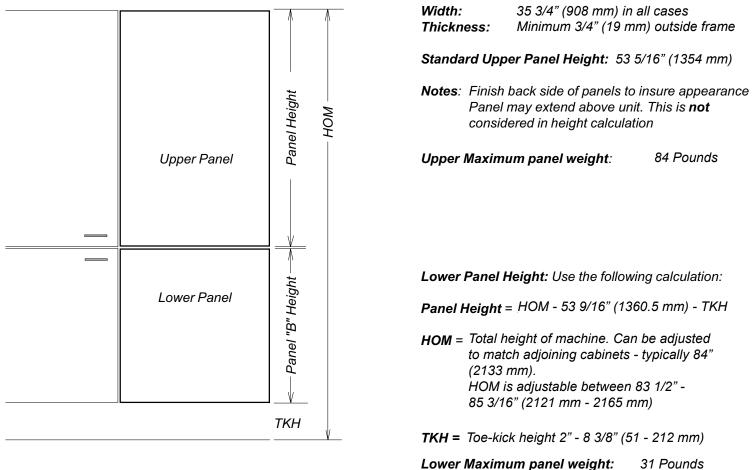

#### CUSTOM PANEL INSTALLATIONS

**These units do not come equipped with a front panel**. They are designed to accept a custom door panel supplied by the cabinet maker. Miele has a unique panel integration system which allows the panels to align with the surrounding cabinets.

Panel size is determined in the following manner:

# **Upper Panel Notes**

If the adjoining cabinets are taller than the height of machine (HOM) - the upper panel may be extended accordingly. Find the difference between height of the adjoining cabinets and the height of machine (HOM) and add to 53 5/16"

| Adjoining cabinet | Extended Panel Machine | Example:Ajoining cabinet height:Height of machine:Difference:Extended panel height: | 87" (2210 mm)<br>84" (2133 mm)<br>3" (76 mm)<br>56 5/16" (1430 mm) |                     |
|-------------------|------------------------|-------------------------------------------------------------------------------------|--------------------------------------------------------------------|---------------------|
|                   |                        |                                                                                     | K                                                                  | <f 1<="" td=""></f> |