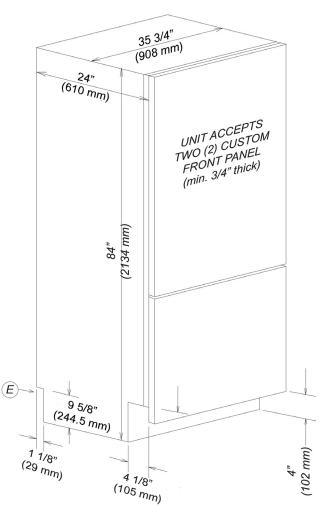

|       | 1 101   | 0 17 14 | 1000 | vi |  |
|-------|---------|---------|------|----|--|
| SPECI | FICATIO | ONS     |      |    |  |
|       |         |         |      |    |  |

| SPECIFICATIONS                              |                                                                                                                                                                                                                                                                                                                                                                                                                         |  |  |  |  |  |  |
|---------------------------------------------|-------------------------------------------------------------------------------------------------------------------------------------------------------------------------------------------------------------------------------------------------------------------------------------------------------------------------------------------------------------------------------------------------------------------------|--|--|--|--|--|--|
| F 1903 Vi — Item 37190301USA - Right Hinged |                                                                                                                                                                                                                                                                                                                                                                                                                         |  |  |  |  |  |  |
| F 1913 Vi — Item 37191301USA - Left Hinged  |                                                                                                                                                                                                                                                                                                                                                                                                                         |  |  |  |  |  |  |
| Overall Unit Width                          | 35 <sup>3</sup> / <sub>4</sub> " (908 mm)                                                                                                                                                                                                                                                                                                                                                                               |  |  |  |  |  |  |
| Overall Unit Height                         | 84" (2134 mm)                                                                                                                                                                                                                                                                                                                                                                                                           |  |  |  |  |  |  |
| Overall Unit Depth                          | 24" (610 mm)                                                                                                                                                                                                                                                                                                                                                                                                            |  |  |  |  |  |  |
| Niche                                       |                                                                                                                                                                                                                                                                                                                                                                                                                         |  |  |  |  |  |  |
| Minimum Cabinet Opening Width               | 36" (915 mm)                                                                                                                                                                                                                                                                                                                                                                                                            |  |  |  |  |  |  |
| Minimum Cabinet Opening Height              | 84" (2134 mm)                                                                                                                                                                                                                                                                                                                                                                                                           |  |  |  |  |  |  |
| Minimum Cabinet Opening Depth               | 25" (635 mm)*                                                                                                                                                                                                                                                                                                                                                                                                           |  |  |  |  |  |  |
| Interior Volume                             |                                                                                                                                                                                                                                                                                                                                                                                                                         |  |  |  |  |  |  |
| Fresh Food Volume                           | 18.68 cu-ft (529 L)                                                                                                                                                                                                                                                                                                                                                                                                     |  |  |  |  |  |  |
| Freezer Volume                              | 5.21 cu-ft (147.5 L)                                                                                                                                                                                                                                                                                                                                                                                                    |  |  |  |  |  |  |
| Plumbing                                    |                                                                                                                                                                                                                                                                                                                                                                                                                         |  |  |  |  |  |  |
| Water Supply Requirements                   | Connect to a cold water supply only. Do not<br>connect to a low-mineral or a reverse<br>osmosis system. Must be connected to a<br>shut-off valve. The water shut-off valve must<br>be accessible after installation. The water<br>pressure must be between 25 psi (1.7 bar)<br>and may not exceed 80 psi (5.5 bar). If the<br>pressure is higher than 80 psi (5.5 bar), a<br>pressure reducing valve must be installed. |  |  |  |  |  |  |
| Water Connection Line                       | Standard 1/4" O.D flexible water line. The maximum outer diameter of the water pipe (without fittings): 3/8" (10 mm). Water line is not included.                                                                                                                                                                                                                                                                       |  |  |  |  |  |  |
| Electrical                                  |                                                                                                                                                                                                                                                                                                                                                                                                                         |  |  |  |  |  |  |
| Electrical Requirements - Volts/Amps        | 110V / 120V, 60Hz, 15 Amps<br>In the case of side-by-side installations,<br>a separate outlet must be used for each<br>appliance.                                                                                                                                                                                                                                                                                       |  |  |  |  |  |  |
| Power Cord - Plug and length                | NEMA 5-15 plug, 5 ft (1.52 m)                                                                                                                                                                                                                                                                                                                                                                                           |  |  |  |  |  |  |
| Custom Panel                                | Please refer to the manual for further details.                                                                                                                                                                                                                                                                                                                                                                         |  |  |  |  |  |  |
| Maximum Panel Weight                        | Upper door - 84 lbs (38 kg)<br>Lower door - 31 lbs (14 kg)                                                                                                                                                                                                                                                                                                                                                              |  |  |  |  |  |  |
| Maximum Panel Thickness                     | 11/2" (38 mm)                                                                                                                                                                                                                                                                                                                                                                                                           |  |  |  |  |  |  |
| Minimum Panel Thickness                     | <sup>3</sup> / <sub>4</sub> " (19 mm)                                                                                                                                                                                                                                                                                                                                                                                   |  |  |  |  |  |  |
| Shipping                                    |                                                                                                                                                                                                                                                                                                                                                                                                                         |  |  |  |  |  |  |
| Shipping Weight                             | 511.6 lbs (232 kg)                                                                                                                                                                                                                                                                                                                                                                                                      |  |  |  |  |  |  |
| Shipping Dimensions                         | 39 <sup>1</sup> / <sub>2</sub> " W x 89 <sup>13</sup> / <sub>16</sub> " H x 29 <sup>1</sup> / <sub>4</sub> " D                                                                                                                                                                                                                                                                                                          |  |  |  |  |  |  |
| Support                                     |                                                                                                                                                                                                                                                                                                                                                                                                                         |  |  |  |  |  |  |
| Call Miele                                  | (800) 999-1360                                                                                                                                                                                                                                                                                                                                                                                                          |  |  |  |  |  |  |
| Miele Website                               | ூwww.mieleusa.com                                                                                                                                                                                                                                                                                                                                                                                                       |  |  |  |  |  |  |
| 20/20 Link                                  | ீ2020technologies.com                                                                                                                                                                                                                                                                                                                                                                                                   |  |  |  |  |  |  |
| Please note the following:                  |                                                                                                                                                                                                                                                                                                                                                                                                                         |  |  |  |  |  |  |

#### CUSTOM PANEL INSTALLATIONS

**These units do not come equipped with a front panel**. They are designed to accept a custom door panel supplied by the cabinet maker. Miele has a unique panel integration system which allows the panels to align with the surrounding cabinets.

Panel size is determined in the following manner: