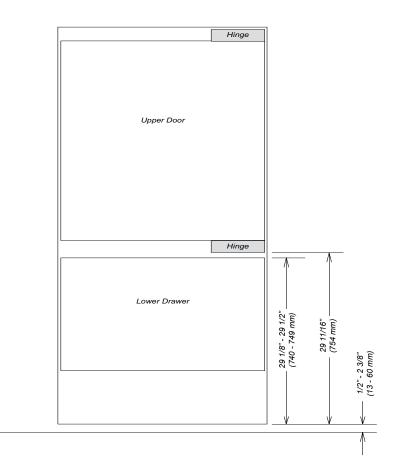

done in accordance with local codes
- Sides of adjoining cabinets should be filled (flush to frame) to insure proper fit and finish
- For side-by-side installation please refer to the Miele merging kit specification sheet - Some merge kits will require the location of the Electrical outlet(s) to be in adjacent cabinetry
- If design calls for a partition less than 6 5/16" (160 mm) the left unit's cutout will require an additional 1/8" (3 mm) to the width to allow installation of the Heating Mat.



POWER SUPPLY AND WATER CONNECTION BACK VIEW



Electrical - 5 foot (1.52 m) - 120 Volt - 15 Amp - NEMA 5-15 molded plug Water line - 1/4" flexible water line - not included

DOOR PANEL DIMENSIONS KFP 3613 - Top Panel KFP 3623 - Bottom Panel (Available as an accessory)





LOWER HINGE LOCATION





#### CUSTOM PANEL INSTALLATIONS

**These units do not come equipped with a front panel**. They are designed to accept a custom door panel supplied by the cabinet maker. Miele has a unique panel integration system which allows the panels to align with the surrounding cabinets.

Panel size is determined in the following manner:



# **Upper Panel Notes**

If the adjoining cabinets are taller than the height of machine (HOM) - the upper panel may be extended accordingly. Find the difference between height of the adjoining cabinets and the height of machine (HOM) and add to 53 5/16"

| Adjoining cabinet | Extended Panel Machine | Example:Ajoining cabinet height:Height of machine:Difference:Extended panel height: | 87" (2210 mm)<br>84" (2133 mm)<br>3" (76 mm)<br>56 5/16" (1430 mm) |