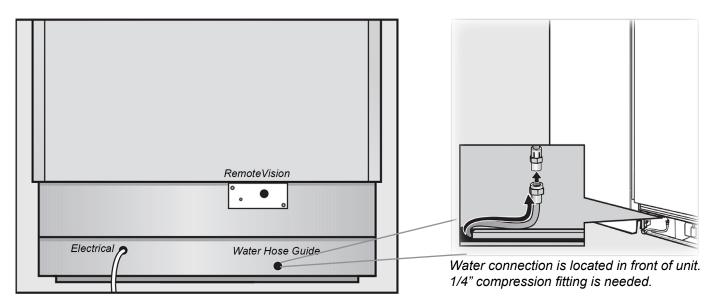

POWER SUPPLY AND WATER CONNECTION BACK VIEW

Electrical - 5 foot (1.52 m) - 120 Volt - 15 Amp - NEMA 5-15 molded plug Water line - 1/4" flexible water line - not included

DOOR PANEL DIMENSIONS KFP 3613 - Top Panel KFP 3623 - Bottom Panel (Available as an accessory)