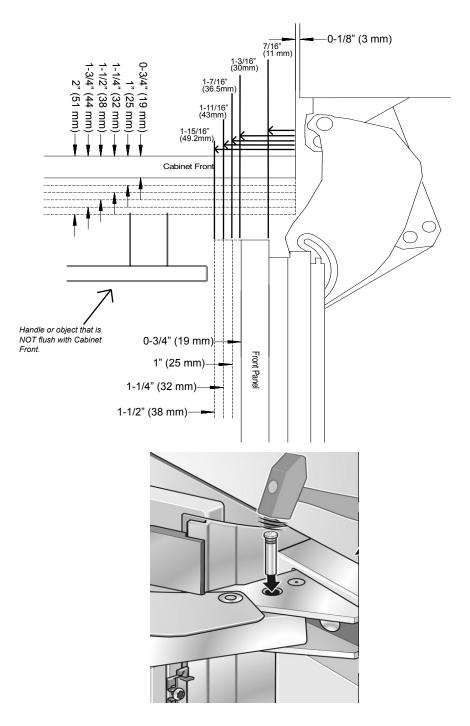

HINGING DETAILS 90<sup>0</sup> OPEING

When installing hinge side next to an appliance or object that is within range of the door panel, limit the door opening angle to 90<sup>0</sup>. This is done by installing the banking pin as illustrated. Insert the banking pin through the holes and drive in with a hammer.