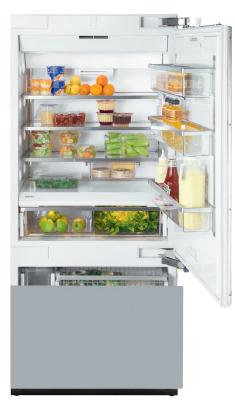

#### KF 1913 Vi / KF 1903 Vi Features:

- MasterCool controls
- ClearView lighting system
- Drop and Lock Shelves
- SmartFresh storage drawers
- FullView storage drawers
- Ice maker
- RemoteVision capable
- Acoustic door and temperature alarm
- Optical door and temperature alarm
- Energy Star