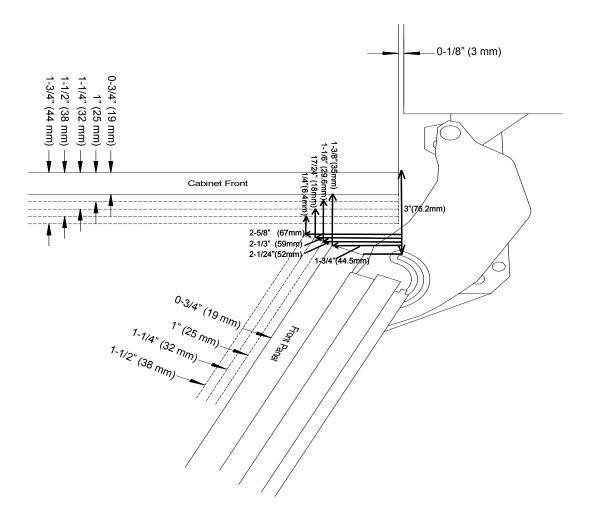

#### HINGING DETAILS

**NOTE**: Additional space needed depending on thickness of front panels and handle used

**NOTE**: Additional space needed depending on thickness of front panels and handle used

HINGING DETAILS 115<sup>0</sup> OPENING