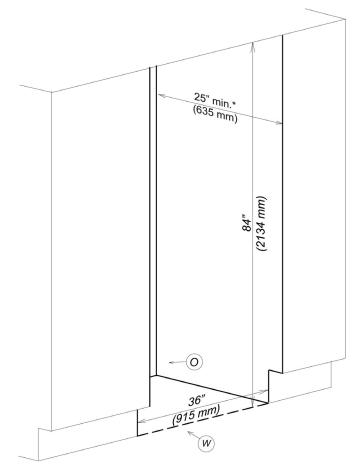

|       | 1 101   | 0 17 14 | 1000 | vi |  |
|-------|---------|---------|------|----|--|
| SPECI | FICATIO | ONS     |      |    |  |
|       |         |         |      |    |  |

| SPECIFICATIONS                              |                                                                                                                                                                                                                                                                                                                                                                                                                         |  |  |  |  |  |  |
|---------------------------------------------|-------------------------------------------------------------------------------------------------------------------------------------------------------------------------------------------------------------------------------------------------------------------------------------------------------------------------------------------------------------------------------------------------------------------------|--|--|--|--|--|--|
| F 1903 Vi — Item 37190301USA - Right Hinged |                                                                                                                                                                                                                                                                                                                                                                                                                         |  |  |  |  |  |  |
| F 1913 Vi — Item 37191301USA - Left Hinged  |                                                                                                                                                                                                                                                                                                                                                                                                                         |  |  |  |  |  |  |
| Overall Unit Width                          | 35 <sup>3</sup> / <sub>4</sub> " (908 mm)                                                                                                                                                                                                                                                                                                                                                                               |  |  |  |  |  |  |
| Overall Unit Height                         | 84" (2134 mm)                                                                                                                                                                                                                                                                                                                                                                                                           |  |  |  |  |  |  |
| Overall Unit Depth                          | 24" (610 mm)                                                                                                                                                                                                                                                                                                                                                                                                            |  |  |  |  |  |  |
| Niche                                       |                                                                                                                                                                                                                                                                                                                                                                                                                         |  |  |  |  |  |  |
| Minimum Cabinet Opening Width               | 36" (915 mm)                                                                                                                                                                                                                                                                                                                                                                                                            |  |  |  |  |  |  |
| Minimum Cabinet Opening Height              | 84" (2134 mm)                                                                                                                                                                                                                                                                                                                                                                                                           |  |  |  |  |  |  |
| Minimum Cabinet Opening Depth               | 25" (635 mm)*                                                                                                                                                                                                                                                                                                                                                                                                           |  |  |  |  |  |  |
| Interior Volume                             |                                                                                                                                                                                                                                                                                                                                                                                                                         |  |  |  |  |  |  |
| Fresh Food Volume                           | 18.68 cu-ft (529 L)                                                                                                                                                                                                                                                                                                                                                                                                     |  |  |  |  |  |  |
| Freezer Volume                              | 5.21 cu-ft (147.5 L)                                                                                                                                                                                                                                                                                                                                                                                                    |  |  |  |  |  |  |
| Plumbing                                    |                                                                                                                                                                                                                                                                                                                                                                                                                         |  |  |  |  |  |  |
| Water Supply Requirements                   | Connect to a cold water supply only. Do not<br>connect to a low-mineral or a reverse<br>osmosis system. Must be connected to a<br>shut-off valve. The water shut-off valve must<br>be accessible after installation. The water<br>pressure must be between 25 psi (1.7 bar)<br>and may not exceed 80 psi (5.5 bar). If the<br>pressure is higher than 80 psi (5.5 bar), a<br>pressure reducing valve must be installed. |  |  |  |  |  |  |
| Water Connection Line                       | Standard 1/4" O.D flexible water line. The maximum outer diameter of the water pipe (without fittings): 3/8" (10 mm). Water line is not included.                                                                                                                                                                                                                                                                       |  |  |  |  |  |  |
| Electrical                                  |                                                                                                                                                                                                                                                                                                                                                                                                                         |  |  |  |  |  |  |
| Electrical Requirements - Volts/Amps        | 110V / 120V, 60Hz, 15 Amps<br>In the case of side-by-side installations,<br>a separate outlet must be used for each<br>appliance.                                                                                                                                                                                                                                                                                       |  |  |  |  |  |  |
| Power Cord - Plug and length                | NEMA 5-15 plug, 5 ft (1.52 m)                                                                                                                                                                                                                                                                                                                                                                                           |  |  |  |  |  |  |
| Custom Panel                                | Please refer to the manual for further details.                                                                                                                                                                                                                                                                                                                                                                         |  |  |  |  |  |  |
| Maximum Panel Weight                        | Upper door - 84 lbs (38 kg)<br>Lower door - 31 lbs (14 kg)                                                                                                                                                                                                                                                                                                                                                              |  |  |  |  |  |  |
| Maximum Panel Thickness                     | 11/2" (38 mm)                                                                                                                                                                                                                                                                                                                                                                                                           |  |  |  |  |  |  |
| Minimum Panel Thickness                     | <sup>3</sup> / <sub>4</sub> " (19 mm)                                                                                                                                                                                                                                                                                                                                                                                   |  |  |  |  |  |  |
| Shipping                                    |                                                                                                                                                                                                                                                                                                                                                                                                                         |  |  |  |  |  |  |
| Shipping Weight                             | 511.6 lbs (232 kg)                                                                                                                                                                                                                                                                                                                                                                                                      |  |  |  |  |  |  |
| Shipping Dimensions                         | 39 <sup>1</sup> / <sub>2</sub> " W x 89 <sup>13</sup> / <sub>16</sub> " H x 29 <sup>1</sup> / <sub>4</sub> " D                                                                                                                                                                                                                                                                                                          |  |  |  |  |  |  |
| Support                                     |                                                                                                                                                                                                                                                                                                                                                                                                                         |  |  |  |  |  |  |
| Call Miele                                  | (800) 999-1360                                                                                                                                                                                                                                                                                                                                                                                                          |  |  |  |  |  |  |
| Miele Website                               | ூwww.mieleusa.com                                                                                                                                                                                                                                                                                                                                                                                                       |  |  |  |  |  |  |
| 20/20 Link                                  | ீ2020technologies.com                                                                                                                                                                                                                                                                                                                                                                                                   |  |  |  |  |  |  |
| Please note the following:                  |                                                                                                                                                                                                                                                                                                                                                                                                                         |  |  |  |  |  |  |

# \* Niche depth assumes a 3/4" (19 mm) panel, please adjust according to custom panel thickness

- *E* 5 foot Nema 5-15 molded plug power cord connects lower left rear
- O Standard NEMA 5-15 Outlet locate less than 9" above finished floor
- W 1/4" flexible water line not included