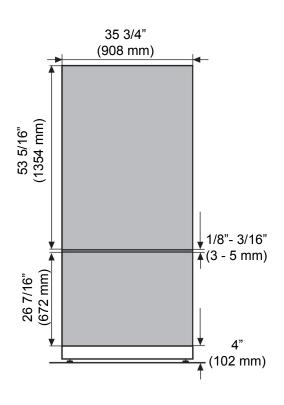

|       | 1 101   | 0 17 14 | 1000 | vi |  |
|-------|---------|---------|------|----|--|
| SPECI | FICATIO | ONS     |      |    |  |
|       |         |         |      |    |  |

| SPECIFICATIONS                              |                                                                                                                                                                                                                                                                                                                                                                                                                         |  |  |  |  |  |  |
|---------------------------------------------|-------------------------------------------------------------------------------------------------------------------------------------------------------------------------------------------------------------------------------------------------------------------------------------------------------------------------------------------------------------------------------------------------------------------------|--|--|--|--|--|--|
| F 1903 Vi — Item 37190301USA - Right Hinged |                                                                                                                                                                                                                                                                                                                                                                                                                         |  |  |  |  |  |  |
| F 1913 Vi — Item 37191301USA - Left Hinged  |                                                                                                                                                                                                                                                                                                                                                                                                                         |  |  |  |  |  |  |
| Overall Unit Width                          | 35 <sup>3</sup> / <sub>4</sub> " (908 mm)                                                                                                                                                                                                                                                                                                                                                                               |  |  |  |  |  |  |
| Overall Unit Height                         | 84" (2134 mm)                                                                                                                                                                                                                                                                                                                                                                                                           |  |  |  |  |  |  |
| Overall Unit Depth                          | 24" (610 mm)                                                                                                                                                                                                                                                                                                                                                                                                            |  |  |  |  |  |  |
| Niche                                       |                                                                                                                                                                                                                                                                                                                                                                                                                         |  |  |  |  |  |  |
| Minimum Cabinet Opening Width               | 36" (915 mm)                                                                                                                                                                                                                                                                                                                                                                                                            |  |  |  |  |  |  |
| Minimum Cabinet Opening Height              | 84" (2134 mm)                                                                                                                                                                                                                                                                                                                                                                                                           |  |  |  |  |  |  |
| Minimum Cabinet Opening Depth               | 25" (635 mm)*                                                                                                                                                                                                                                                                                                                                                                                                           |  |  |  |  |  |  |
| Interior Volume                             |                                                                                                                                                                                                                                                                                                                                                                                                                         |  |  |  |  |  |  |
| Fresh Food Volume                           | 18.68 cu-ft (529 L)                                                                                                                                                                                                                                                                                                                                                                                                     |  |  |  |  |  |  |
| Freezer Volume                              | 5.21 cu-ft (147.5 L)                                                                                                                                                                                                                                                                                                                                                                                                    |  |  |  |  |  |  |
| Plumbing                                    |                                                                                                                                                                                                                                                                                                                                                                                                                         |  |  |  |  |  |  |
| Water Supply Requirements                   | Connect to a cold water supply only. Do not<br>connect to a low-mineral or a reverse<br>osmosis system. Must be connected to a<br>shut-off valve. The water shut-off valve must<br>be accessible after installation. The water<br>pressure must be between 25 psi (1.7 bar)<br>and may not exceed 80 psi (5.5 bar). If the<br>pressure is higher than 80 psi (5.5 bar), a<br>pressure reducing valve must be installed. |  |  |  |  |  |  |
| Water Connection Line                       | Standard 1/4" O.D flexible water line. The maximum outer diameter of the water pipe (without fittings): 3/8" (10 mm). Water line is not included.                                                                                                                                                                                                                                                                       |  |  |  |  |  |  |
| Electrical                                  |                                                                                                                                                                                                                                                                                                                                                                                                                         |  |  |  |  |  |  |
| Electrical Requirements - Volts/Amps        | 110V / 120V, 60Hz, 15 Amps<br>In the case of side-by-side installations,<br>a separate outlet must be used for each<br>appliance.                                                                                                                                                                                                                                                                                       |  |  |  |  |  |  |
| Power Cord - Plug and length                | NEMA 5-15 plug, 5 ft (1.52 m)                                                                                                                                                                                                                                                                                                                                                                                           |  |  |  |  |  |  |
| Custom Panel                                | Please refer to the manual for further details.                                                                                                                                                                                                                                                                                                                                                                         |  |  |  |  |  |  |
| Maximum Panel Weight                        | Upper door - 84 lbs (38 kg)<br>Lower door - 31 lbs (14 kg)                                                                                                                                                                                                                                                                                                                                                              |  |  |  |  |  |  |
| Maximum Panel Thickness                     | 11/2" (38 mm)                                                                                                                                                                                                                                                                                                                                                                                                           |  |  |  |  |  |  |
| Minimum Panel Thickness                     | <sup>3</sup> / <sub>4</sub> " (19 mm)                                                                                                                                                                                                                                                                                                                                                                                   |  |  |  |  |  |  |
| Shipping                                    |                                                                                                                                                                                                                                                                                                                                                                                                                         |  |  |  |  |  |  |
| Shipping Weight                             | 511.6 lbs (232 kg)                                                                                                                                                                                                                                                                                                                                                                                                      |  |  |  |  |  |  |
| Shipping Dimensions                         | 39 <sup>1</sup> / <sub>2</sub> " W x 89 <sup>13</sup> / <sub>16</sub> " H x 29 <sup>1</sup> / <sub>4</sub> " D                                                                                                                                                                                                                                                                                                          |  |  |  |  |  |  |
| Support                                     |                                                                                                                                                                                                                                                                                                                                                                                                                         |  |  |  |  |  |  |
| Call Miele                                  | (800) 999-1360                                                                                                                                                                                                                                                                                                                                                                                                          |  |  |  |  |  |  |
| Miele Website                               | ூwww.mieleusa.com                                                                                                                                                                                                                                                                                                                                                                                                       |  |  |  |  |  |  |
| 20/20 Link                                  | ீ2020technologies.com                                                                                                                                                                                                                                                                                                                                                                                                   |  |  |  |  |  |  |
| Please note the following:                  |                                                                                                                                                                                                                                                                                                                                                                                                                         |  |  |  |  |  |  |