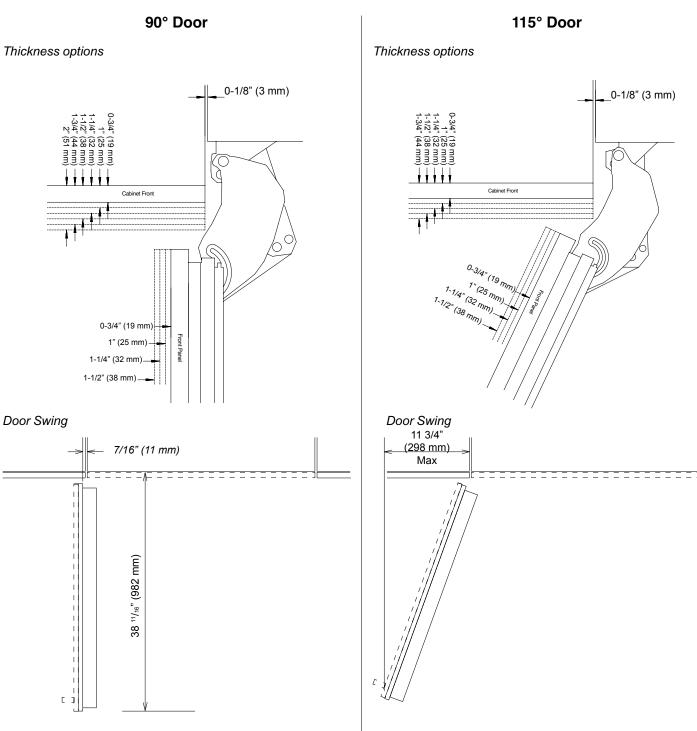

#### HINGING DETAILS

**NOTE**: Additional space needed depending on thickness of front panels and handle used

**NOTE**: Additional space needed depending on thickness of front panels and handle used

HINGING DETAILS 115<sup>0</sup> OPENING

HINGING DETAILS 90<sup>0</sup> OPEING

When installing hinge side next to an appliance or object that is within range of the door panel, limit the door opening angle to 90<sup>0</sup>. This is done by installing the banking pin as illustrated. Insert the banking pin through the holes and drive in with a hammer.