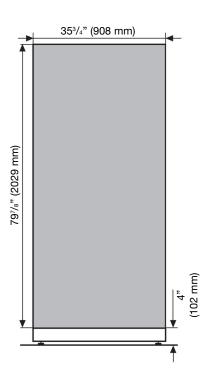

## POWER SUPPLY AND WATER CONNECTION BACK VIEW

Electrical - 5 foot (1.52 m) - 120 Volt - 15 Amp - NEMA 5-15 molded plug Water line - 1/4" flexible water line - not included

DOOR PANEL DIMENSIONS WITHOUT OUTER TRIM DIMENSIONS