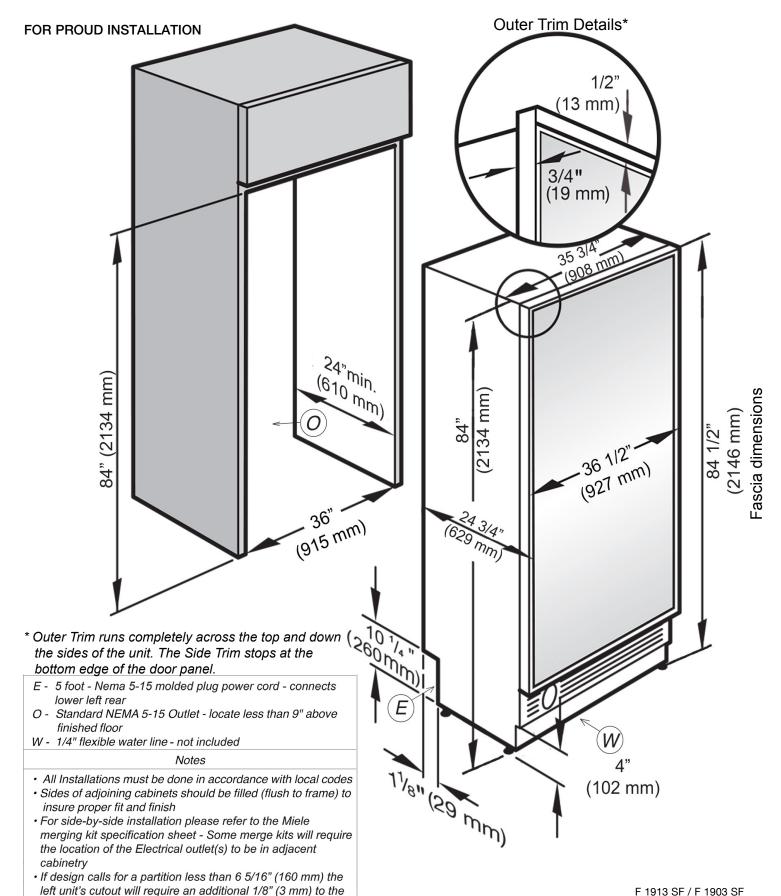

| SPECIFICATIONS                                   |                                                                                                                                                                                                                                                                                                                                                                                                 |
|--------------------------------------------------|-------------------------------------------------------------------------------------------------------------------------------------------------------------------------------------------------------------------------------------------------------------------------------------------------------------------------------------------------------------------------------------------------|
| F 1903 SF — Item 37190311USA - Right Hinged      |                                                                                                                                                                                                                                                                                                                                                                                                 |
| F 1913 SF — Item 37191311USA - Left Hinged       |                                                                                                                                                                                                                                                                                                                                                                                                 |
| Overall Unit Width - Excluding Fascia Dimension  | 35 <sup>3</sup> / <sub>4</sub> " (908 mm)                                                                                                                                                                                                                                                                                                                                                       |
| Overall Unit Height - Excluding Fascia Dimension | 84" (2134 mm)                                                                                                                                                                                                                                                                                                                                                                                   |
| Overall Unit Depth - Excluding Fascia Dimension  | 24" (610 mm)                                                                                                                                                                                                                                                                                                                                                                                    |
| Overall Fascia Dimensions                        | 36 <sup>1</sup> / <sub>2</sub> " (927 mm) W x 84 <sup>1</sup> / <sub>2</sub> " (2146 mm) H x <sup>3</sup> / <sub>4</sub> " (19 mm) D                                                                                                                                                                                                                                                            |
| Niche                                            |                                                                                                                                                                                                                                                                                                                                                                                                 |
| Minimum Cabinet Opening Width                    | 36" (915 mm)                                                                                                                                                                                                                                                                                                                                                                                    |
| Minimum Cabinet Opening Height                   | 84" (2134 mm)                                                                                                                                                                                                                                                                                                                                                                                   |
| Minimum Cabinet Opening Depth                    | 24" (610 mm)                                                                                                                                                                                                                                                                                                                                                                                    |
| Interior Volume                                  |                                                                                                                                                                                                                                                                                                                                                                                                 |
| Freezer Volume                                   | 19.21 cu-ft (544 L)                                                                                                                                                                                                                                                                                                                                                                             |
| Plumbing                                         |                                                                                                                                                                                                                                                                                                                                                                                                 |
| Water Supply Requirements                        | Connect to a cold water supply only. Do not connect to a low-mineral or a reverse osmosis system. Must be connected to a shut-off valve. The water shut-off valve must be accessible after installation. The water pressure must be between 25 psi (1.7 bar) and may not exceed 80 psi (5.5 bar). If the pressure is higher than 80 psi (5.5 bar), a pressure reducing valve must be installed. |
| Water Connection Line                            | Standard 1/4" O.D flexible water line needed. The maximum outer diameter of the water pipe (without fittings): 3/8" (10 mm). Water line is not included.                                                                                                                                                                                                                                        |
| Electrical                                       |                                                                                                                                                                                                                                                                                                                                                                                                 |
| Electrical Requirements - Volts/Amps             | 110V / 120V, 60Hz, 15 Amps<br>In the case of side-by-side installations,<br>a separate outlet must be used for each<br>appliance.                                                                                                                                                                                                                                                               |
| Power Cord - Plug and length                     | NEMA 5-15 plug, 5 ft (1.52 m)                                                                                                                                                                                                                                                                                                                                                                   |
| Shipping                                         |                                                                                                                                                                                                                                                                                                                                                                                                 |
| Shipping Weight                                  | 511.6 lbs (232 kg)                                                                                                                                                                                                                                                                                                                                                                              |
| Shipping Dimensions                              | 39¹/₂" W x 89³/₄" H x 29¹/₄" D                                                                                                                                                                                                                                                                                                                                                                  |
| Support                                          |                                                                                                                                                                                                                                                                                                                                                                                                 |
| Call Miele                                       | (800) 999-1360                                                                                                                                                                                                                                                                                                                                                                                  |
| Miele Website                                    | √∄www.mieleusa.com                                                                                                                                                                                                                                                                                                                                                                              |
| 20/20 Link                                       | à2020technologies.com                                                                                                                                                                                                                                                                                                                                                                           |
| Please note the following:                       |                                                                                                                                                                                                                                                                                                                                                                                                 |

#### Please note the following:

- This specification sheet is for a single built-in unit.
- When combining multiple MasterCool units side-by-side, please refer to the Merging Kit specification sheet.

\*If design calls for a partition less than 6 5/16" (160 mm) the left unit's cutout will require an additional 1/8" (3 mm) to the width to allow installation of the Heating Mat/Merge Kit.

# Míele

Built-In 36" Freezer with Internal Ice Maker F 1913 SF / F 1903 SF

width to allow installation of the Heating Mat.