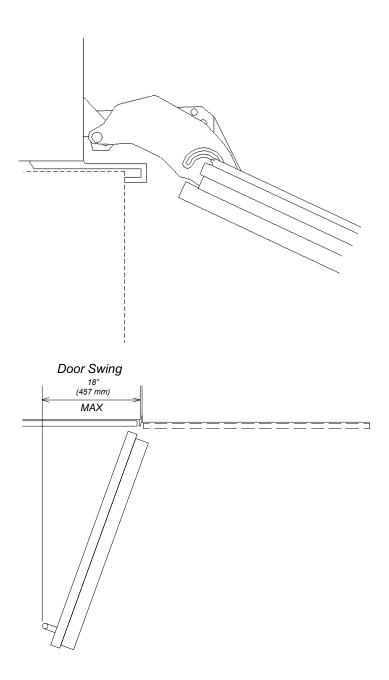

#### **HINGING DETAILS**

#### 115° Door

**NOTE**: Additional space needed depending on the thickness of front panels and handle used.

Freezer units cannot be stop pinned at 90°