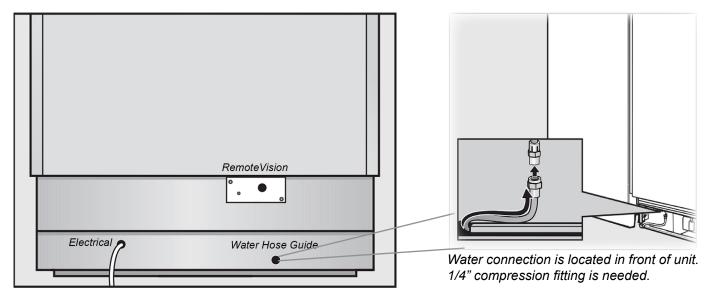

## POWER SUPPLY AND WATER CONNECTION BACK VIEW

Electrical - 5 foot (1.52 m) - 120 Volt - 15 Amp - NEMA 5-15 molded plug Water line - 1/4" flexible water line - not included

DOOR PANEL DIMENSIONS WITHOUT OUTER TRIM DIMENSIONS