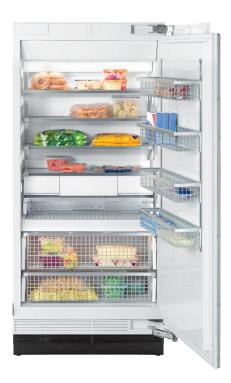

#### Features:

- MasterCool controls
- ClearView lighting system
- Drop and Lock Shelves
- SmartFresh storage drawers
- FullView storage drawers
- Ice maker
- RemoteVision capable
- Acoustic door and temperature alarm
- Optical door and temperature alarm
- Energy Star