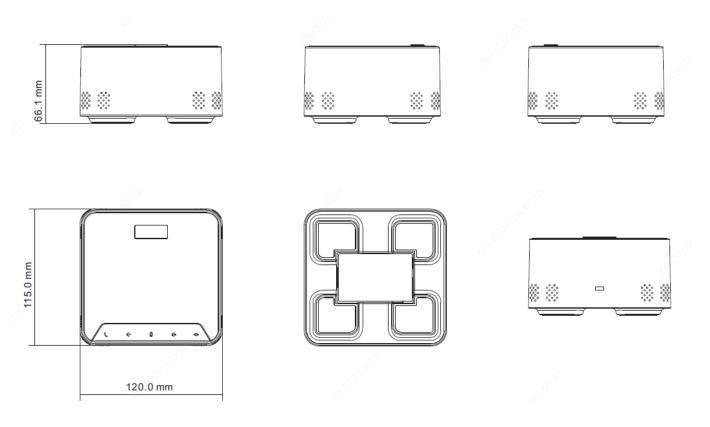

|
| Number Of Cascade         | ≤5 M30Es                                                        |
| Support System            |                                                                 |
| Windows/Linux/Mac         | Supported                                                       |
| Input / Output            |                                                                 |
| USB Interface             | USB2.0 Type-C                                                   |
| External power supply     | DC 48V/0.6A or 5V/0.5A                                          |
| Installation Method       |                                                                 |
| Desktop flap              | Supported                                                       |

#### Dimensions



#### Zhejiang Uniview Technologies Co., Ltd.

Building No.10, Wanlun Science Park, Jiangling Road 88, Binjiang District, Hangzhou, Zhejiang, China (310051) Email: overseasbusiness@uniview.com; globalsupport@uniview.com http://www.uniview.com





 $\ensuremath{\mathbb{C}}$  2021 Zhejiang Uniview Technologies Co., Ltd. All rights reserved.

\*Product specifications and availability are subject to change without notice.