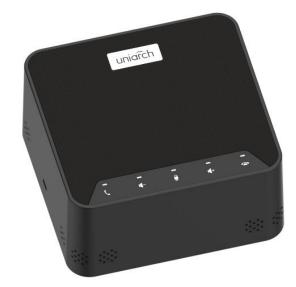

#### **Product Overview**

uniarch

#### **Key Features**

- Omnidirectional 4-mic array. Easy to pick up sound from 5 meters distance.
- Five-level cascade technology.
- Hidden ports. Drive-Free. Keep your conference room neat.