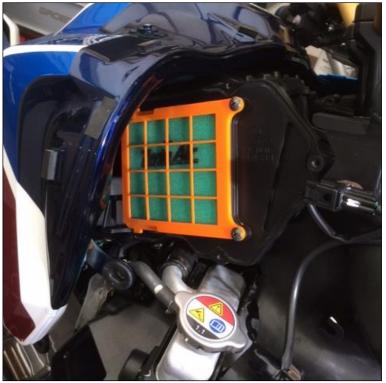

## <u>Step 2:</u>

Install the Twin Air filters into the orange Twin Air frames (left and right side). The Twin Air logo must be shown on the outside of the airbox. Make sure to close the Twin Air filter frame securing the filter inside the frame. Attach the Twin Air filter assembly to the OEM airbox using the OEM bolts. (Picture 3) Make sure to close the airbox and install the removed parts back using the owner's manual.

#### Picture 3

If you have any other questions feel free to contact us. For contact information go to www.twinair.com.