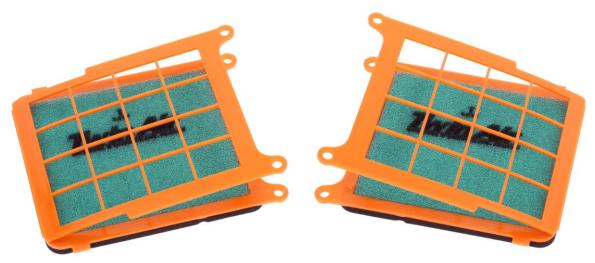

# Parts to be installed:

Picture 1:

# Air Filters (FR) + Filter Frames Honda CRF1100L Africa Twin

(incl. 2 pcs Air Filters (FR) and 2 pcs orange plastic filter frames)