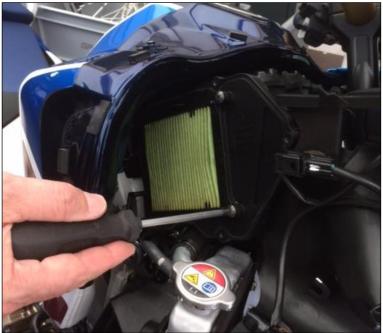

## Instructions:

Step 1:

Open the airbox and remove the left and right OEM air filters using the owner's manual. (Picture 2).

### Picture 2