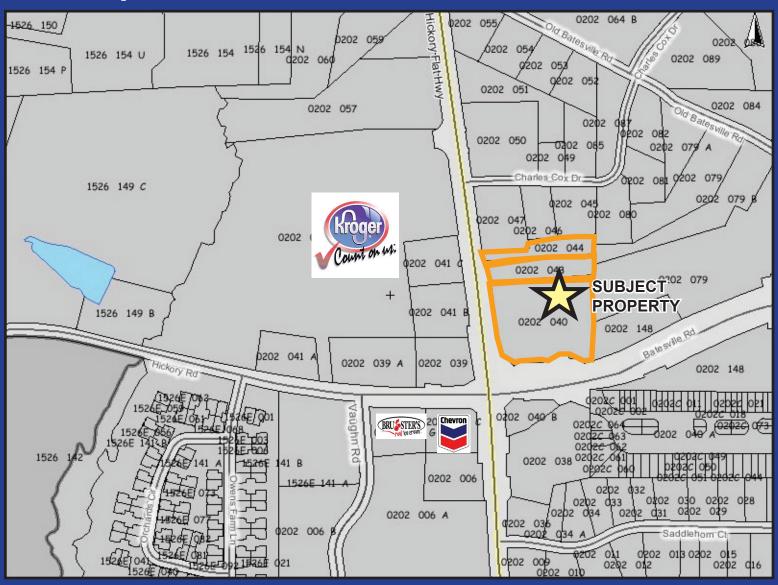

# LAND FOR SALE

6807 Hickory Flat Highway (GA. 140)

Holly Springs, GA 30115 — Cherokee County

- REDUCED SALES PRICE: \$950,000
- Tax Plats 0202 40, 0202 43, 0202 44
- 5.12 ± Acres, Zoned: General Commercial
- 528 + feet on Hickory Flat Hwy. (GA 140),
  330 + feet on Batesville/Hickory Road
- Located at the Northeast corner of Hickory Flat Hwy. (GA-140) and Batesville Rd. in the fastgrowing Hickory Flat area of Canton
- Excellent visibility and access from GA 140