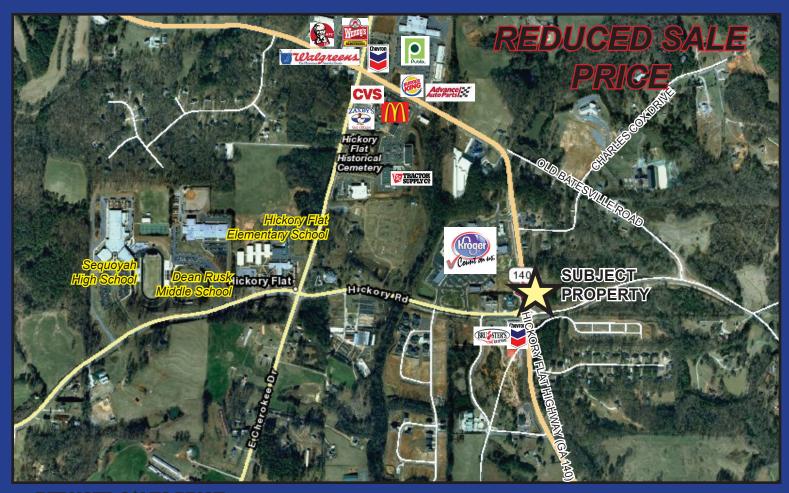

# LAND FOR SALE

6807 Hickory Flat Highway (GA. 140)

Holly Springs, GA 30115 — Cherokee County

- REDUCED SALES PRICE: \$950,000
- Tax Plats 0202 40, 0202 43, 0202 44
- 5.12 ± Acres, Zoned: General Commercial
- 528 + feet on Hickory Flat Hwy. (GA 140),
  330 + feet on Batesville/Hickory Road
- Located at the Northeast corner of Hickory Flat Hwy. (GA-140) and Batesville Rd. in the fastgrowing Hickory Flat area of Canton
- Excellent visibility and access from GA 140

- I-575 located 10 miles west of the subject and provides access to I-75; GA-400 located 10 miles to east providing access to I-285
- Great site for retail or restaurant development in underserved market
- Hickory Road extension to the east now open
- New Kroger-anchored center now open across from subject property
- Affluent trade area with strong residential growth

### Location Map

6185 Crooked Creek Road • Suite C, Norcross, GA 30092 t: 770.449.1600 • f: 770.449.6110 • www.isicommercial.com