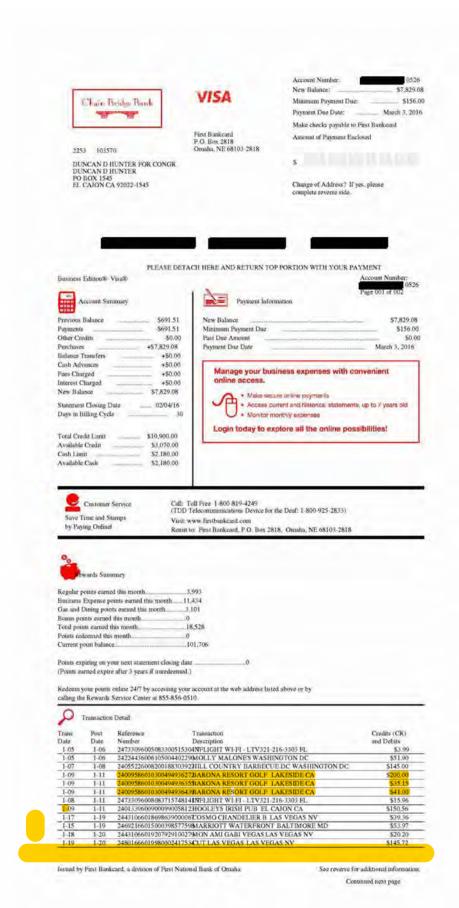

al Year-10   | o-Date            |                  |                |                 |
| Total fees charged   | in 2016           | \$0.00           |                |                 |
| Total interest chars | red in 2016       | 50.00            |                |                 |

Additional Information Regarding Your Account

An Easter Way to Pay Your Bills!

Tired of writing checks and spending money on stamps every time you pay it bill? Pay your recurring monthly bills automatically with your credit card! No fusals. No forgetting to send a payment for phone, internet, even utilities. And, no worries about your payment being lost or intercepted in the mail. It's quick and convenient. Start paying your monthly bills with your credit card todays.

GOVERNMENT EXHIBIT

09

18CR3677-W



HG-FNB-021 022-000007



HG-FNB-021 022-000013



Account Number: 052 Page 002 of 004

| ~             | Tramacuoi    | п іденя                                                                                                                                                                              |                                 |
|---------------|--------------|--------------------------------------------------------------------------------------------------------------------------------------------------------------------------------------|---------------------------------|
| Loav:<br>Date | Post<br>Date | Reference Transaction Number Description