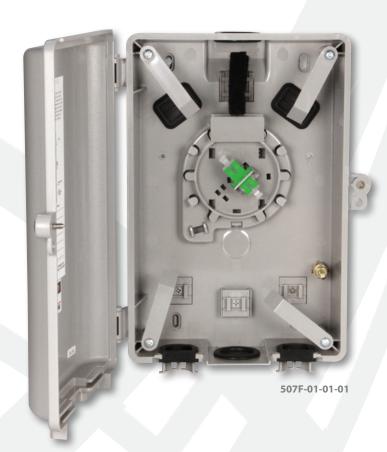

### Corporate Headquarters:

141 Rodeo Drive Edgewood, NY 11717 Phone: 631.789.5000 Fax: 631.789.5063 Toll Free: 888.844.4720 sales@tiitech.com

507F Fiber Interface Device/Slack Storage is a compact unit featuring connectivity between the OSP fiber drop and customer fiber drop, as well as slack storage for up to 50ft. of customer drop fiber. This unit allows for termination through conduit at the top and bottom of the unit and is configurable for 1 to 12 fiber adapters.

#### **KEY PRODUCT BENEFITS**

- Provides SC demarcation point between outdoor fiber drop and customer premise fiber
- Allows for termination through conduit at the top and bottom of the unit
- Constructed of superior materials capable of withstanding harsh outdoor environments, including UV degredation, chemical exposure, and extreme temperatures
- Designed for bend sensitive fiber installations with up to 3 inch bend radius
- Corner slack retention features retain "springy" OSP and bend sensitive fiber
- Entry grommets accept up to 1 inch conduit with provision for tie wrap retention
- > 2X internal tie down features for proper strain relief of fiber cables
- Grommets on back provide rear fiber entry or exit
- Hinged cover fits securely on the base to provide maximum protection against environmental conditions and intrusion of foreign matter, protecting sensitive fiber connectivity
- Cover closes securely with 3/8" hex head bolt and has a provision for a tiewrap