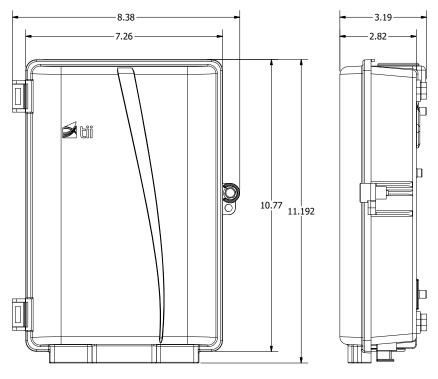

harsh outdoor environments, including UV degredation, chemical exposure, and extreme temperatures
- Designed for bend sensitive fiber installations with up to 3 inch bend radius
- Corner slack retention features retain "springy" OSP and bend sensitive fiber
- Entry grommets accept up to 1 inch conduit with provision for tie wrap retention
- > 2X internal tie down features for proper strain relief of fiber cables
- Grommets on back provide rear fiber entry or exit
- Hinged cover fits securely on the base to provide maximum protection against environmental conditions and intrusion of foreign matter, protecting sensitive fiber connectivity
- Cover closes securely with 3/8" hex head bolt and has a provision for a tiewrap

#### INDUSTRY STANDARDS

Meets GR-771 Requirements

# **507F Series**



Dimensions are in Inches

## **ORDERING INFORMATION**

| 507F | –XX                            | –xx          | –xx           |
|------|--------------------------------|--------------|---------------|
|      | Adapter Plate                  | Adapter Type | # of Adapters |
|      | 01 = Fiber Plate               | 01 = SC-APC  | 01 = 1        |
|      | (1, 2, or 4 adapters only)     | 02 = SC-UPC  | 02 = 2        |
|      | 02 = Fiber Plate (6 Adapters)  |              | 03 = 3        |
|      | 03 = 1.5" Fiber Storage Tray   |              | 04 = 4        |
|      | 04 = Fiber Plate (12 Adapters) |              | 06 = 6        |
|      |                                |              | 12 = 12       |