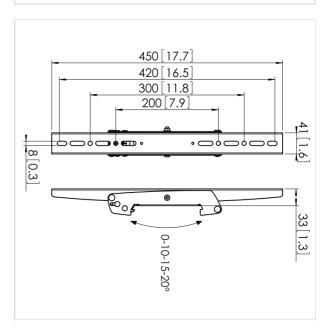

The PFS 3304 is suitable for medium to large sized displays up to 80 kg with a max. vertical fitment of 420 mm. For creating a ceiling solution combine the PFS 3304 with a Connect-it ceiling plate, pole (PUC 25xx Series) and interface bar (PFB 34xx Series). For creating a floor solution combine the PFS 3304 with a Connect-it floor plate/ trolley, pole (PUC 27xx Series) and interface bar (PFB 34xx Series). The PFS 3304 can also be combined with the motorized products (PFFE 7110, PFTE 7112, PFWE 7150).

Max. height of interface (mm) 450 Max. width of interface (mm) 41

### **Features**

Functionality Tilt Service position No