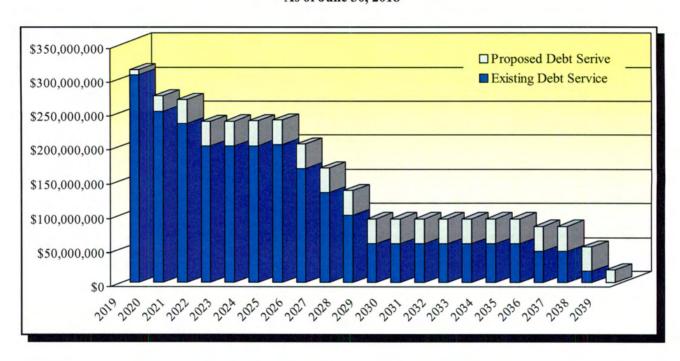

# SCHEDULE OF DEBT REPAYMENT

As of June 30, 2018 Postmark Deadline 8/1/2018

The repayment schedules should start with the payment of principal and interest due **after June 30, 2018** and continue until any particular issue is retired.

See following pages for debt service schedules

### SCHEDULE OF DEBT REPAYMENT

As of June 30, 2018 Postmark Deadline 8/1/2018