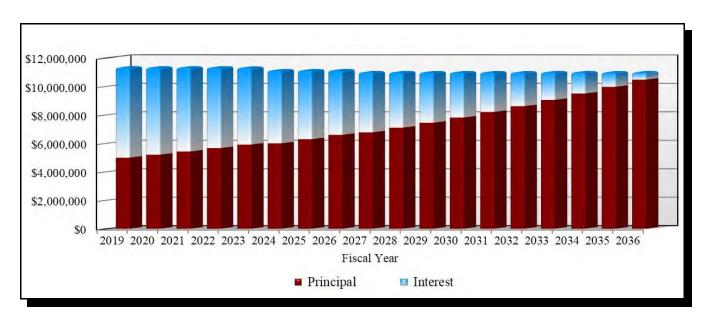

# OUTSTANDING DEBT SERVICE City of North Las Vegas, Nevada As of June 30, 2018

| Fiscal Year<br>Ending<br>June 30 | General<br>Obligation<br>Revenue Bonds <sup>1/2/</sup> | General<br>Obligation<br>Medium-Term<br>Bonds | Total          |
|----------------------------------|--------------------------------------------------------|-----------------------------------------------|----------------|
|                                  |                                                        |                                               |                |
| 2019                             | \$ 30,247,614                                          | \$ 2,652,504                                  | \$ 32,900,118  |
| 2020                             | 30,200,253                                             | 2,650,512                                     | 32,850,765     |
| 2021                             | 30,210,782                                             | 2,649,236                                     | 32,860,017     |
| 2022                             | 30,218,324                                             | 0                                             | 30,218,324     |
| 2023                             | 30,206,030                                             | 0                                             | 30,206,030     |
| 2024                             | 30,025,845                                             | 0                                             | 30,025,845     |
| 2025                             | 30,033,187                                             | 0                                             | 30,033,187     |
| 2026                             | 30,049,260                                             | 0                                             | 30,049,260     |
| 2027                             | 29,913,324                                             | 0                                             | 29,913,324     |
| 2028                             | 29,907,344                                             | 0                                             | 29,907,344     |
| 2029                             | 29,897,333                                             | 0                                             | 29,897,333     |
| 2030                             | 29,895,142                                             | 0                                             | 29,895,142     |
| 2031                             | 29,893,146                                             | 0                                             | 29,893,146     |
| 2032                             | 29,879,851                                             | 0                                             | 29,879,851     |
| 2033                             | 31,201,856                                             | 0                                             | 31,201,856     |
| 2034                             | 30,931,866                                             | 0                                             | 30,931,866     |
| 2035                             | 30,659,582                                             | 0                                             | 30,659,582     |
| 2036                             | 30,413,027                                             | 0                                             | 30,413,027     |
| 2037                             | 18,856,240                                             | 0                                             | 18,856,240     |
| 2038                             | 19,740,325                                             | 0                                             | 19,740,325     |
| 2039                             | 18,412,829                                             | 0                                             | 18,412,829     |
| 2040                             | 18,414,400                                             | 0                                             | 18,414,400     |
| TOTAL                            | \$ 619,207,562                                         | \$ 7,952,252                                  | \$ 627,159,813 |

<sup>1/</sup> The 2010A Water & Wastewater Improvement Bonds (the "2010A Bonds") were issued as taxable direct-pay Build America Bonds (BABs). As a result, the City expects to receive an interest subsidy equal to 35% (or any lesser amount received as a result of federal sequestration or any other reason) of the corresponding interest payable (the "BAB Credit"). The amount shown reflects the interest including the BAB Credit on the 2010A Bonds. The City is required to pay all of the interest on the 2010A Bonds even if the BAB Credit is not received.

SOURCE: City of North Las Vegas - Finance Department

<sup>2/</sup> Includes estimated debt service on the 2018B Bond and 2018C Bond. See footnotes 4 and 5 on page 2.