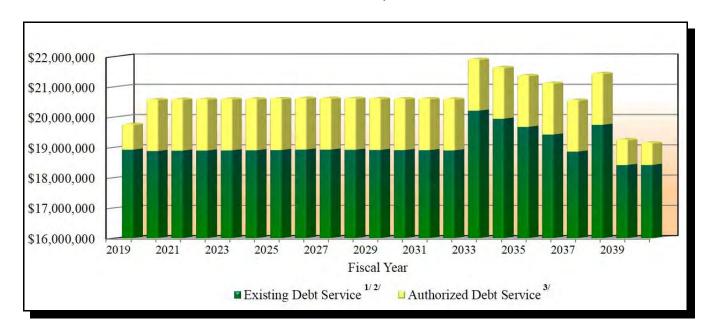

# General Obligation Water and Wastewater Revenues Debt Service Requirements

The following table illustrates the fiscal year debt service requirements on the City's existing and authorized general obligation bonds paid from Water and Wastewater Revenues.

# EXISTING AND AUTHORIZED GENERAL OBLIGATION DEBT SERVICE PAID FROM WATER AND WASTEWATER REVENUES $^{1\prime}$

City of North Las Vegas, Nevada As of June 30, 2018

| Fiscal<br>Year<br>Ended<br>June 30      | Outstanding<br>Superior<br>Lien Bonds<br>Debt Service | Outstanding<br>Subordinate<br>Lien Bonds<br>Debt Service <sup>2/3/</sup> | Authorized Bond Pro Forma Debt Service 4/ Principal Interest Total |              | rvice 4/     | Combined<br>Total<br>Debt Service |
|-----------------------------------------|-------------------------------------------------------|--------------------------------------------------------------------------|--------------------------------------------------------------------|--------------|--------------|-----------------------------------|
| • • • • • • • • • • • • • • • • • • • • |                                                       |                                                                          | *                                                                  |              |              |                                   |
| 2019                                    | \$ 9,314,806                                          | \$ 12,834,143                                                            | \$ 519,319                                                         | \$ 342,333   | \$ 861,652   | \$ 23,010,601                     |
| 2020                                    | 9,250,781                                             | 12,811,930                                                               | 804,038                                                            | 919,266      | 1,723,305    | 23,786,015                        |
| 2021                                    | 8,026,506                                             | 14,001,970                                                               | 836,522                                                            | 886,783      | 1,723,305    | 23,751,780                        |
| 2022                                    | 8,016,380                                             | 13,946,084                                                               | 870,317                                                            | 852,988      | 1,723,305    | 23,685,770                        |
| 2023                                    | 8,006,380                                             | 13,882,996                                                               | 905,478                                                            | 817,827      | 1,723,305    | 23,612,681                        |
| 2024                                    | 8,001,130                                             | 13,810,116                                                               | 942,059                                                            | 781,246      | 1,723,305    | 23,534,551                        |
| 2025                                    | 7,995,255                                             | 13,736,681                                                               | 980,118                                                            | 743,187      | 1,723,305    | 23,455,241                        |
| 2026                                    | 7,998,255                                             | 13,656,292                                                               | 1,019,715                                                          | 703,590      | 1,723,305    | 23,377,852                        |
| 2027                                    | 7,985,005                                             | 13,564,237                                                               | 1,060,912                                                          | 662,393      | 1,723,305    | 23,272,548                        |
| 2028                                    | 7,982,643                                             | 13,453,710                                                               | 1,103,772                                                          | 619,532      | 1,723,305    | 23,159,658                        |
| 2029                                    | 7,991,018                                             | 13,325,039                                                               | 1,148,365                                                          | 574,940      | 1,723,305    | 23,039,362                        |
| 2030                                    | 7,996,018                                             | 13,198,553                                                               | 1,194,759                                                          | 528,546      | 1,723,305    | 22,917,876                        |
| 2031                                    | 8,002,209                                             | 13,068,265                                                               | 1,243,027                                                          | 480.278      | 1,723,305    | 22,793,779                        |
| 2032                                    | 8,010,999                                             | 12,923,519                                                               | 1,293,245                                                          | 430,060      | 1,723,305    | 22,657,824                        |
| 2033                                    | 9,364,737                                             | 12,749,315                                                               | 1,345,492                                                          | 377.812      | 1,723,305    | 23,837,357                        |
| 2034                                    | 9,152,237                                             | 12,556,638                                                               | 1,399,850                                                          | 323,455      | 1,723,305    | 23,432,180                        |
| 2035                                    | 8,933,487                                             | 12,365,817                                                               | 1,456,404                                                          | 266,901      | 1,723,305    | 23,022,609                        |
| 2036                                    | 8,723,149                                             | 12,175,866                                                               | 1,515,243                                                          | 208,062      | 1,723,305    | 22,622,320                        |
| 2037                                    | 8,197,656                                             | 11,985,800                                                               | 1,576,459                                                          | 146,846      | 1,723,305    | 21,906,761                        |
| 2038                                    | 0,177,030                                             | 20,909,632                                                               | 1,640,148                                                          | 83,157       | 1,723,305    | 22,632,937                        |
| 2039                                    | 0                                                     | 19,208,583                                                               | 844,757                                                            | 16,895       | 861,652      | 20,070,236                        |
| 2039                                    | 0                                                     | 18,820,615                                                               | 0                                                                  | 10,893       | 0            | 18,820,615                        |
|                                         |                                                       |                                                                          |                                                                    |              |              |                                   |
| TOTAL                                   | \$ 158,948,652                                        | \$ 308,985,802                                                           | \$ 23,700,000                                                      | \$10,766,097 | \$34,466,097 | \$ 502,400,551                    |

- 1/ See prior page for a complete list of the bonds included.
- 2/ The 2010A Bonds were issued as taxable direct-pay Build America Bonds ("BABs"). As a result, the City expects to receive an interest subsidy equal to 35% (or any lesser amount received as a result of federal sequestration or any other reason) of the corresponding interest payable on these bonds (the "BAB Credit"). However, the City is required to pay debt service on these bonds whether or not the BAB Credit is received. Accordingly, the amounts shown reflect total interest due on the 2010A Bonds; the amounts are not net of the BAB Credit.
- 3/ Includes estimated debt service on the 2018B Bond and 2018C Bond. See footnotes 2 and 3 on the previous page.
- 4/ The Authorized Bond will be issued on a parity with the City's outstanding Subordinate Lien Bonds. Interest is estimated at 4.00%.

SOURCE: Compiled by Zions Public Finance

The following chart illustrates the fiscal year debt service requirements on the City's existing and authorized general obligation bonds paid from Water and Wastewater Revenues.

# EXISTING AND AUTHORIZED GENERAL OBLIGATION DEBT SERVICE <sup>1/</sup> PAID FROM WATER AND WASTEWATER REVENUES City of North Las Vegas, Nevada As of June 30, 2018

- 1/ The amounts shown reflect interest including the BAB Credit on the 2010A Bonds. The City is required to pay all of the interest of the 2010A Bonds even if the BAB Credit is not received.
- 2/ Includes estimated debt service on the 2018B Bond and 2018C Bond. See footnotes 2 and 3 on page 12.
- 3/ The Authorized Bond will be issued on a parity with the City's outstanding Subordinate Lien Bonds. Interest is estimated at 4.00%.