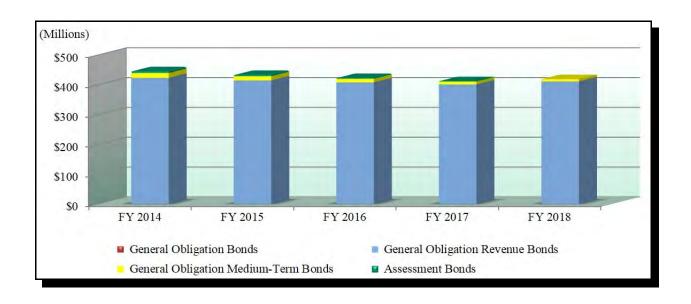

SOURCE: City of North Las Vegas - Finance Department

The following table and chart illustrate the amount of bonds, as well as categories of bonds, outstanding as of June 30 for the past 5 years.

OUTSTANDING DEBT 1/ City of North Las Vegas, Nevada

|                                | Fiscal Year Ending June 30 |             |            |             |            |               |                |           |             |         |
|--------------------------------|----------------------------|-------------|------------|-------------|------------|---------------|----------------|-----------|-------------|---------|
| Category of Bonds              | 2014                       |             | 2015       |             | 2016       |               | 2017           |           | 2018        |         |
| General Obligation Bonds       | \$                         | 247,000     | \$         | 0           | \$         | 0             | \$             | 0         | \$          | 0       |
| General Obligation Revenue     | 42                         | 422,929,000 |            | 414,455,000 |            | 0 407,810,000 |                | 0,955,000 | 410,977,958 |         |
| General Obligation Medium-Term | 16,090,000                 |             | 14,070,000 |             | 11,960,000 |               | 9,765,000      |           | 7,475,000   |         |
| Assessment Bonds               | 7,009,700                  |             | 5,249,000  |             | 3,409,300  |               | ,300 1,505,000 |           |             | 0       |
| TOTAL                          | \$ 44                      | 6,275,700   | \$ 433     | 3,774,000   | \$ 42      | 23,179,300    | \$ 41          | 2,225,000 | \$ 418,4    | 152,958 |

1/ Excludes interlocal agreement.

The following chart illustrates the current allocation of the City's outstanding debt: