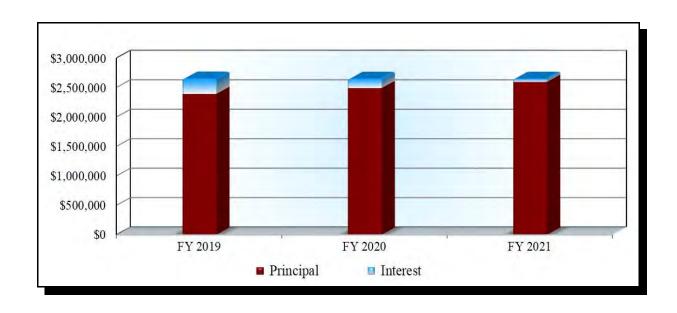

# EXISTING GENERAL OBLIGATION DEBT SERVICE PAID FROM CONSOLIDATED TAX REVENUES City of North Las Vegas, Nevada As of June 30, 2018

| T2 1 X7     |                |               |                |
|-------------|----------------|---------------|----------------|
| Fiscal Year |                |               |                |
| Ending      |                |               |                |
| June 30     | Principal      | Interest      | Total          |
|             |                |               |                |
| 2019        | \$ 4,985,000   | \$ 6,344,301  | \$ 11,329,301  |
| 2020        | 5,195,000      | 6,130,404     | 11,325,404     |
| 2021        | 5,420,000      | 5,904,681     | 11,324,681     |
| 2022        | 5,660,000      | 5,666,174     | 11,326,174     |
| 2023        | 5,905,000      | 5,405,638     | 11,310,638     |
| 2024        | 5,995,000      | 5,132,075     | 11,127,075     |
| 2025        | 6,285,000      | 4,841,775     | 11,126,775     |
| 2026        | 6,590,000      | 4,537,350     | 11,127,350     |
| 2027        | 6,765,000      | 4,227,750     | 10,992,750     |
| 2028        | 7,095,000      | 3,895,975     | 10,990,975     |
| 2029        | 7,440,000      | 3,547,975     | 10,987,975     |
| 2030        | 7,810,000      | 3,179,500     | 10,989,500     |
| 2031        | 8,200,000      | 2,789,000     | 10,989,000     |
| 2032        | 8,605,000      | 2,379,000     | 10,984,000     |
| 2033        | 9,045,000      | 1,948,750     | 10,993,750     |
| 2034        | 9,495,000      | 1,496,500     | 10,991,500     |
| 2035        | 9,965,000      |               | 10,986,750     |
| 2036        | 10,470,000     | 523,500       | 10,993,500     |
| TOTAL       | \$ 130,925,000 | \$ 68,972,098 | \$ 199,897,098 |

SOURCE: City of North Las Vegas - Finance Department

The following chart illustrates the fiscal year debt service requirements on the City's existing general obligation bonds paid from Consolidated Tax Revenues.

# EXISTING GENERAL OBLIGATION DEBT SERVICE PAID FROM CONSOLIDATED TAX REVENUES City of North Las Vegas, Nevada As of June 30, 2018