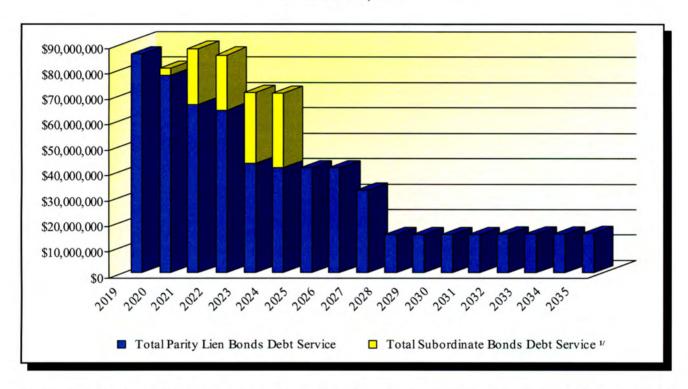

SOURCE: Compiled by Zions Public Finance

The following chart illustrates the fiscal year debt service requirements on the City's existing and authorized general obligation bonds paid from Water and Wastewater Revenues.

# EXISTING AND AUTHORIZED GENERAL OBLIGATION DEBT SERVICE <sup>1/</sup> PAID FROM WATER AND WASTEWATER REVENUES City of North Las Vegas, Nevada As of June 30, 2018

- 1/ The amounts shown reflect interest including the BAB Credit on the 2010A Bonds. The City is required to pay all of the interest of the 2010A Bonds even if the BAB Credit is not received.
- 2/ Includes estimated debt service on the 2018B Bond and 2018C Bond. See footnotes 2 and 3 on page 12.
- 3/ The Authorized Bond will be issued on a parity with the City's outstanding Subordinate Lien Bonds. Interest is estimated at 4.00%.

# EXISTING AND AUTHORIZED GENERAL OBLIGATION DEBT SERVICE PAID FROM WATER AND WASTEWATER REVENUES $^{1\prime}$

City of North Las Vegas, Nevada As of June 30, 2018

| Fiscal<br>Year<br>Ended<br>June 30      | Outstanding<br>Superior<br>Lien Bonds<br>Debt Service | Outstanding<br>Subordinate<br>Lien Bonds<br>Debt Service <sup>2/3/</sup> | Authorized Bond Pro Forma Debt Service 4/ Principal Interest Total |              | rvice 4/     | Combined<br>Total<br>Debt Service |
|-----------------------------------------|-------------------------------------------------------|--------------------------------------------------------------------------|--------------------------------------------------------------------|--------------|--------------|-----------------------------------|
| • • • • • • • • • • • • • • • • • • • • |                                                       |                                                                          | *                                                                  |              |              |                                   |
| 2019                                    | \$ 9,314,806                                          | \$ 12,834,143                                                            | \$ 519,319                                                         | \$ 342,333   | \$ 861,652   | \$ 23,010,601                     |
| 2020                                    | 9,250,781                                             | 12,811,930                                                               | 804,038                                                            | 919,266      | 1,723,305    | 23,786,015                        |
| 2021                                    | 8,026,506                                             | 14,001,970                                                               | 836,522                                                            | 886,783      | 1,723,305    | 23,751,780                        |
| 2022                                    | 8,016,380                                             | 13,946,084                                                               | 870,317                                                            | 852,988      | 1,723,305    | 23,685,770                        |
| 2023                                    | 8,006,380                                             | 13,882,996                                                               | 905,478                                                            | 817,827      | 1,723,305    | 23,612,681                        |
| 2024                                    | 8,001,130                                             | 13,810,116                                                               | 942,059                                                            | 781,246      | 1,723,305    | 23,534,551                        |
| 2025                                    | 7,995,255                                             | 13,736,681                                                               | 980,118                                                            | 743,187      | 1,723,305    | 23,455,241                        |
| 2026                                    | 7,998,255                                             | 13,656,292                                                               | 1,019,715                                                          | 703,590      | 1,723,305    | 23,377,852                        |
| 2027                                    | 7,985,005                                             | 13,564,237                                                               | 1,060,912                                                          | 662,393      | 1,723,305    | 23,272,548                        |
| 2028                                    | 7,982,643                                             | 13,453,710                                                               | 1,103,772                                                          | 619,532      | 1,723,305    | 23,159,658                        |
| 2029                                    | 7,991,018                                             | 13,325,039                                                               | 1,148,365                                                          | 574,940      | 1,723,305    | 23,039,362                        |
| 2030                                    | 7,996,018                                             | 13,198,553                                                               | 1,194,759                                                          | 528,546      | 1,723,305    | 22,917,876                        |
| 2031                                    | 8,002,209                                             | 13,068,265                                                               | 1,243,027                                                          | 480.278      | 1,723,305    | 22,793,779                        |
| 2032                                    | 8,010,999                                             | 12,923,519                                                               | 1,293,245                                                          | 430,060      | 1,723,305    | 22,657,824                        |
| 2033                                    | 9,364,737                                             | 12,749,315                                                               | 1,345,492                                                          | 377.812      | 1,723,305    | 23,837,357                        |
| 2034                                    | 9,152,237                                             | 12,556,638                                                               | 1,399,850                                                          | 323,455      | 1,723,305    | 23,432,180                        |
| 2035                                    | 8,933,487                                             | 12,365,817                                                               | 1,456,404                                                          | 266,901      | 1,723,305    | 23,022,609                        |
| 2036                                    | 8,723,149                                             | 12,175,866                                                               | 1,515,243                                                          | 208,062      | 1,723,305    | 22,622,320                        |
| 2037                                    | 8,197,656                                             | 11,985,800                                                               | 1,576,459                                                          | 146,846      | 1,723,305    | 21,906,761                        |
| 2038                                    | 0,177,030                                             | 20,909,632                                                               | 1,640,148                                                          | 83,157       | 1,723,305    | 22,632,937                        |
| 2039                                    | 0                                                     | 19,208,583                                                               | 844,757                                                            | 16,895       | 861,652      | 20,070,236                        |
| 2039                                    | 0                                                     | 18,820,615                                                               | 0                                                                  | 10,893       | 0            | 18,820,615                        |
|                                         |                                                       |                                                                          |                                                                    |              |              |                                   |
| TOTAL                                   | \$ 158,948,652                                        | \$ 308,985,802                                                           | \$ 23,700,000                                                      | \$10,766,097 | \$34,466,097 | \$ 502,400,551                    |

- 1/ See prior page for a complete list of the bonds included.
- 2/ The 2010A Bonds were issued as taxable direct-pay Build America Bonds ("BABs"). As a result, the City expects to receive an interest subsidy equal to 35% (or any lesser amount received as a result of federal sequestration or any other reason) of the corresponding interest payable on these bonds (the "BAB Credit"). However, the City is required to pay debt service on these bonds whether or not the BAB Credit is received. Accordingly, the amounts shown reflect total interest due on the 2010A Bonds; the amounts are not net of the BAB Credit.
- 3/ Includes estimated debt service on the 2018B Bond and 2018C Bond. See footnotes 2 and 3 on the previous page.
- 4/ The Authorized Bond will be issued on a parity with the City's outstanding Subordinate Lien Bonds. Interest is estimated at 4.00%.