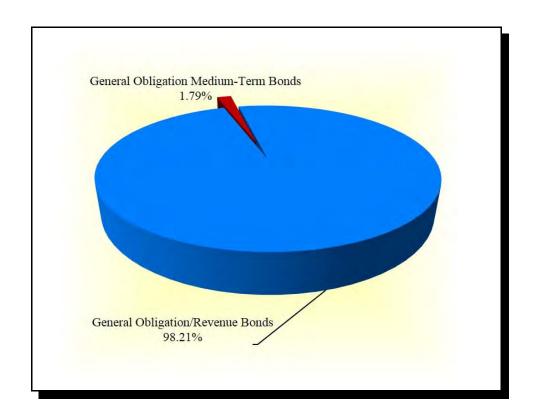

1/ Excludes interlocal agreement.

The following chart illustrates the current allocation of the City's outstanding debt:

# COMPOSITION OF OUTSTANDING DEBT City of North Las Vegas, Nevada As of June 30, 2018

The following table provides the fiscal year debt service requirements on the City's outstanding general obligation bonds.