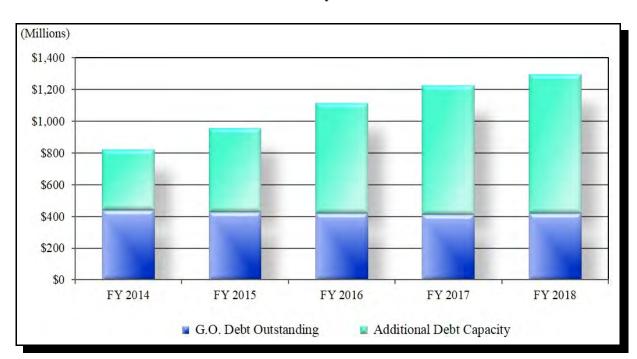

983,146                              |
| 2017          | 6,135,926,110                       | 1,227,185,222  | 410,720,000                               | 816,465,222                              |
| 2018          | 6,466,015,629                       | 1,293,203,126  | 418,452,958                               | 874,750,168                              |

<sup>1/</sup> Includes the assessed valuation of the North Las Vegas Redevelopment Agency in the following amounts:2014 - \$43,154,691; 2015 - \$50,973,538; 2016 - \$62,879,587; 2017 - \$70,963,749 and 2018 - \$72,632,068.

SOURCE: Property Tax Rates for Nevada Local Governments - State of Nevada Department of Taxation; City of North Las Vegas - Finance Department

# CITY OF NORTH LAS VEGAS, NEVADA Historical Statutory Debt Limitation



# Debt Comparison (per capita and assessed valuation)

## Response to NRS 350.013 1 (c):

- (3) A discussion of general obligation debt that is payable from property taxes per capita as compared with such debt of other municipalities in this State.
- (4) A discussion of its general obligation debt that is payable from property taxes as a percentage of assessed valuation of all taxable property within the boundaries of the municipality.

# DEBT RATIO COMPARISONS As of June 30, 2018

|                 | Existing<br>General<br>Obligation<br>Debt <sup>1/</sup> | Estimated<br>2017<br>Population <sup>2/</sup> | Fiscal Year 2018<br>Assessed Value <sup>3/</sup> | General<br>Obligation<br>Debt Per<br>Capita | General Obligation Debt as a % of Assessed Value |
|-----------------|------------------