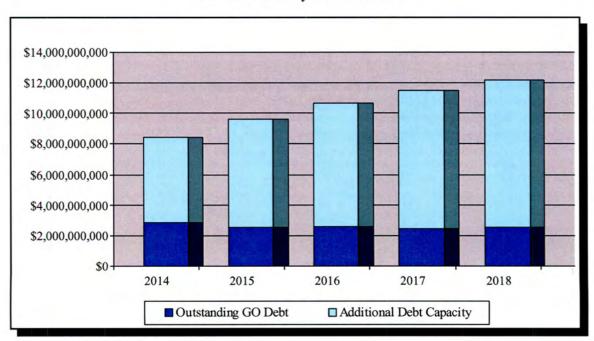

| 8,067,482,985 |  |
| 2017          | 76,633,199,095           | 11,494,979,864      | 2,438,120,000                           |                                          | 9,056,859,864 |  |
| 2018          | 81,306,131,252           | 12,195,919,688      | 2,546,995,000                           |                                          | 9,648,924,688 |  |

<sup>1/</sup> Includes the assessed valuation of the Redevelopment Agencies in the following amounts: 2014 - \$1,076,210,139; 2015 - \$1,347,691,561; 2016 - \$1,788,784,767; 2017 - \$2,035,576,833 and 2018 - \$2,415,329,758.

SOURCE: Ad Valorem Tax Rates for Nevada Local Governments, Department of Taxation; Clark County School District, Nevada

### CLARK COUNTY SCHOOL DISTRICT, NEVADA Historical Statutory Debt Limitation



# Debt Comparison (per capita and assessed valuation)

### Response to NRS 350.013 1(c):

- (3) A discussion of general obligation debt that is payable from property taxes per capita as compared with such debt of other municipalities in this State.
- (4) A discussion of its general obligation debt that is payable from property taxes as a percentage of assessed valuation of all taxable property within the boundaries of the municipality.

## DEBT COMPARISON OF NEVADA SCHOOL DISTRICTS As of June 30, 2018

| School District | Total<br>General<br>Obligation Debt <sup>1/</sup> | Estimated<br>2017<br>Population <sup>2/</sup> |    | Fiscal Year<br>2018<br>Assessed Value <sup>3/</sup> |    | General<br>Obligation<br>Debt Per<br>Capita | General Obligation Debt as a % of Assessed Value |  |
|-----