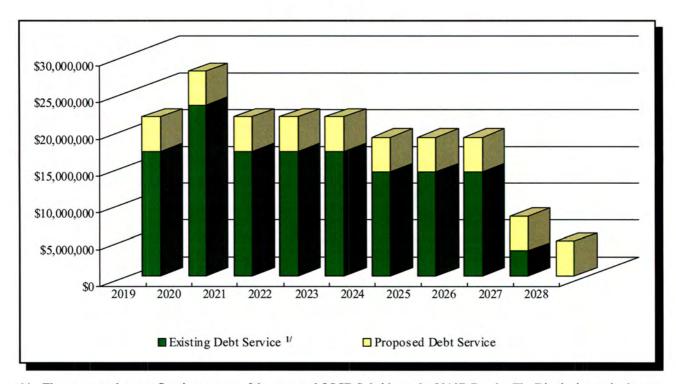

SOURCE: City of North Las Vegas - Finance Department

The following chart illustrates the fiscal year debt service requirements on the City's existing general obligation bonds paid from Consolidated Tax Revenues.

# EXISTING GENERAL OBLIGATION DEBT SERVICE PAID FROM CONSOLIDATED TAX REVENUES City of North Las Vegas, Nevada As of June 30, 2018

| T2 1 X7     |                |               |                |
|-------------|----------------|---------------|----------------|
| Fiscal Year |                |               |                |
| Ending      |                |               |                |
| June 30     | Principal      | Interest      | Total          |
|             |                |               |                |
| 2019        | \$ 4,985,000   | \$ 6,344,301  | \$ 11,329,301  |
| 2020        | 5,195,000      | 6,130,404     | 11,325,404     |
| 2021        | 5,420,000      | 5,904,681     | 11,324,681     |
| 2022        | 5,660,000      | 5,666,174     | 11,326,174     |
| 2023        | 5,905,000      | 5,405,638     | 11,310,638     |
| 2024        | 5,995,000      | 5,132,075     | 11,127,075     |
| 2025        | 6,285,000      | 4,841,775     | 11,126,775     |
| 2026        | 6,590,000      | 4,537,350     | 11,127,350     |
| 2027        | 6,765,000      | 4,227,750     | 10,992,750     |
| 2028        | 7,095,000      | 3,895,975     | 10,990,975     |
| 2029        | 7,440,000      | 3,547,975     | 10,987,975     |
| 2030        | 7,810,000      | 3,179,500     | 10,989,500     |
| 2031        | 8,200,000      | 2,789,000     | 10,989,000     |
| 2032        | 8,605,000      | 2,379,000     | 10,984,000     |
| 2033        | 9,045,000      | 1,948,750     | 10,993,750     |
| 2034        | 9,495,000      | 1,496,500     | 10,991,500     |
| 2035        | 9,965,000      |               | 10,986,750     |
| 2036        | 10,470,000     | 523,500       | 10,993,500     |
| TOTAL       | \$ 130,925,000 | \$ 68,972,098 | \$ 199,897,098 |

# General Obligation Consolidated Tax Revenues Debt Service Requirements

The following table illustrates the fiscal year debt service requirements on the City's existing general obligation bonds paid from Consolidated Tax Revenues.