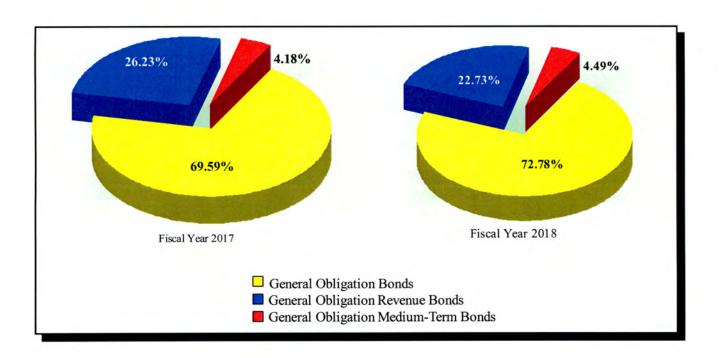

SOURCE: City of North Las Vegas - Finance Department

The following table and chart illustrate the amount of bonds, as well as categories of bonds, outstanding as of June 30 for the past 5 years.

OUTSTANDING DEBT 1/ City of North Las Vegas, Nevada

|                                | Fiscal Year Ending June 30 |             |            |             |            |               |                |           |             |         |
|--------------------------------|----------------------------|-------------|------------|-------------|------------|---------------|----------------|-----------|-------------|---------|
| Category of Bonds              | 2014                       |             | 2015       |             | 2016       |               | 2017           |           | 2018        |         |
| General Obligation Bonds       | \$                         | 247,000     | \$         | 0           | \$         | 0             | \$             | 0         | \$          | 0       |
| General Obligation Revenue     | 42                         | 422,929,000 |            | 414,455,000 |            | 0 407,810,000 |                | 0,955,000 | 410,977,958 |         |
| General Obligation Medium-Term | 16,090,000                 |             | 14,070,000 |             | 11,960,000 |               | 9,765,000      |           | 7,475,000   |         |
| Assessment Bonds               | 7,009,700                  |             | 5,249,000  |             | 3,409,300  |               | ,300 1,505,000 |           |             | 0       |
| TOTAL                          | \$ 44                      | 6,275,700   | \$ 433     | 3,774,000   | \$ 42      | 23,179,300    | \$ 41          | 2,225,000 | \$ 418,4    | 152,958 |

1/ Excludes interlocal agreement.

The following chart illustrates the current allocation of the City's outstanding debt:

# COMPOSITION OF OUTSTANDING DEBT City of North Las Vegas, Nevada As of June 30, 2018

The following table provides the fiscal year debt service requirements on the City's outstanding general obligation bonds.