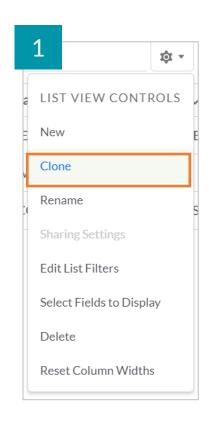

## View and Manage RMAs

Navigation Guide: Government



#### **RMAs**



You can view and manage RMA requests for replacement hardware in the Juniper Support Portal.



- You manage requests to create RMAs through the **Create Case** button in the **Cases** tab.
- This guide explains how to view and manage RMAs post-RMA creation.



#### The RMAs Section





Select **RMAs** to navigate to the RMAs section.



The navigation to the RMA section differs based on your screen resolution.





Manage RMAs



### Access Multiple Views





- The RMAs page provides a list of multiple view options.
- You can pin the view of your choice to display by default.



#### **Create Views**





You can create new views or clone from existing views.



#### Select RMA Fields







You can select the fields you want to display in an RMA view by using the left and right arrows to remove or add the required fields.





## View RMAs



#### View an RMA





You can view an existing RMA record by clicking the RMA Number or the Validation Number in an RMA view.





| DETAILS                                    | RELATED            | ASK A QUESTION |
|--------------------------------------------|--------------------|----------------|
| ∨ RMA Inform                               | ation              |                |
| RMA Number                                 |                    |                |
| R123456789                                 |                    |                |
| Status                                     |                    |