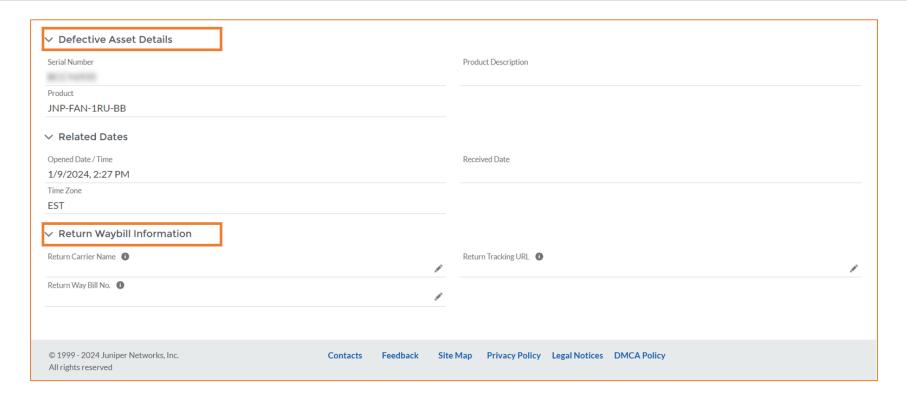

RMA Line Items in the Related section display the defective and replacement line-item information.

- Defective Asset Details: This section provides the details of the RMA defective product.
- **Return Waybill Information**: This section helps customers enter the name of the carrier service used to return the defective item and the return tracking number.