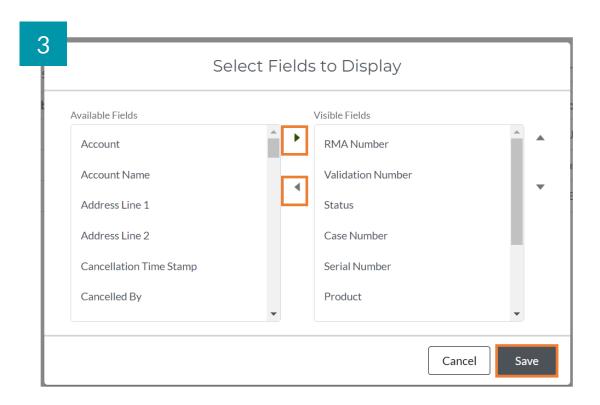

#### Select RMA Fields

You can select the fields you want to display in an RMA view by using the left and right arrows to remove or add the required fields.