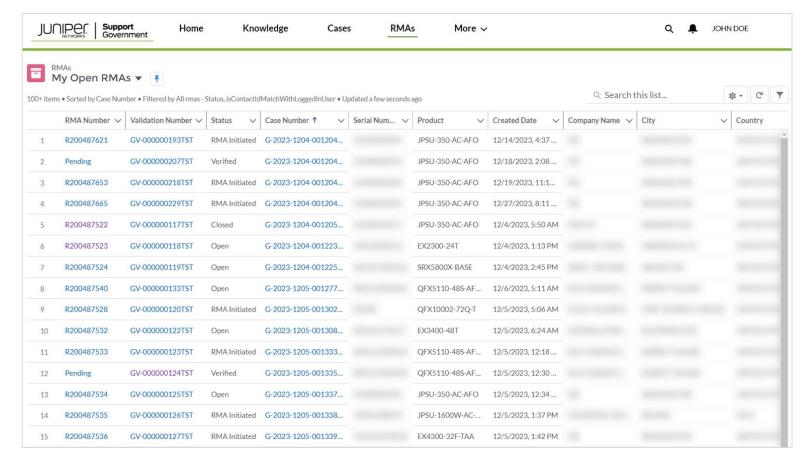

#### The RMAs Section

Select **RMAs** to navigate to the RMAs section.

The navigation to the RMA section differs based on your screen resolution.

Manage RMAs

### Access Multiple Views

- The RMAs page provides a list of multiple view options.
- You can pin the view of your choice to display by default.

#### View an RMA

You can view an existing RMA record by clicking the RMA Number or the Validation Number in an RMA view.

| DETAILS                                    | RELATED            | ASK A QUESTION |
|--------------------------------------------|--------------------|----------------|
| ∨ RMA Inform                               | ation              |                |
| RMA Number                                 |                    |                |
| R123456789                                 |                    |                |
| Status                                     |                    |                |
| Verified                                   |                    |                |
| ∨ Ship To Infor                            | rmation            |                |
| Company Name                               |                    |                |
| ABC COMPANY                                | 'LLC               |                |
| Address Line 1                             |                    |                |
| 3031 WORLD CO                              | OMMERCE WAY        |                |
| Address Line 2                             |                    |                |
| 200                                        |                    |                |
| City                                       |                    |                |
| State                                      |                    |                |
|                                            |                    |                |
| Country                                    |                    |                |
|                                            |                    |                |
| Postal Code                                |                    |                |
|                                            |                    |                |
|                                            |                    |                |
|                                            |                    |                |
| © 1999 - 2024 Junip<br>All rights reserved | per Networks, Inc. |                |