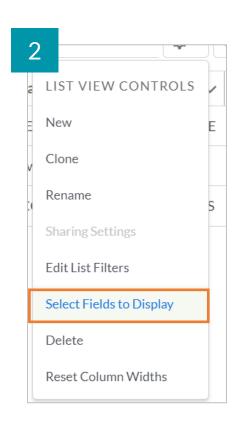

#### Select RMA Fields

You can select the fields you want to display in an RMA view by using the left and right arrows to remove or add the required fields.