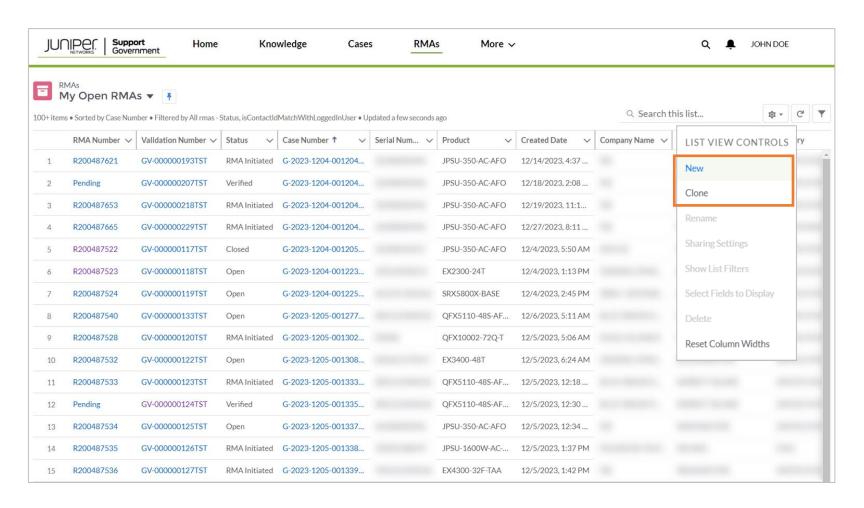

## View and Manage RMAs

Navigation Guide: Government



#### **RMAs**



You can view and manage RMA requests for replacement hardware in the Juniper Support Portal.



- You manage requests to create RMAs through the **Create Case** button in the **Cases** tab.
- This guide explains how to view and manage RMAs post-RMA creation.



#### The RMAs Section





Select **RMAs** to navigate to the RMAs section.



The navigation to the RMA section differs based on your screen resolution.





Manage RMAs



### Access Multiple Views





- The RMAs page provides a list of multiple view options.
- You can pin the view of your choice to display by default.



#### **Create Views**





You can create new views or clone from existing views.



#### Select RMA Fields







You can select the fields you want to display in an RMA view by using the left and right arrows to remove or add the required fields.





## View RMAs



#### View an RMA





You can view an existing RMA record by clicking the RMA Number or the Validation Number in an RMA view.





| DETAILS                                    | RELATED            | ASK A QUESTION |
|--------------------------------------------|--------------------|----------------|
| ∨ RMA Inform                               | ation              |                |
| RMA Number                                 |                    |                |
| R123456789                                 |                    |                |