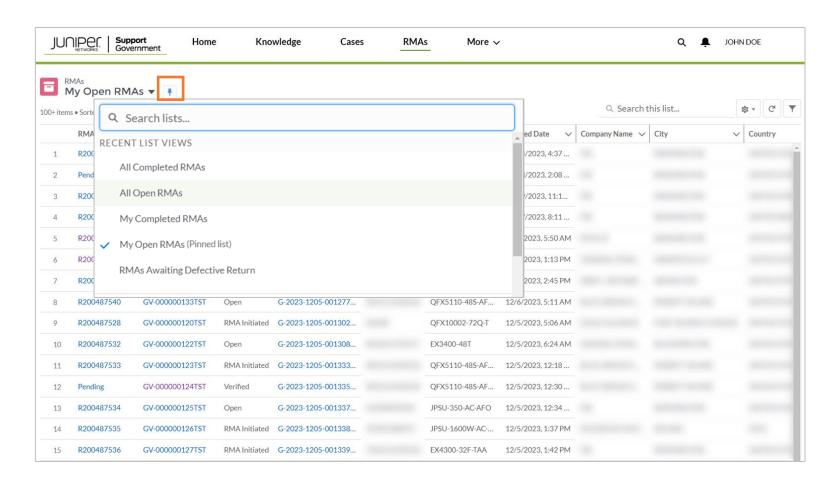

### Access Multiple Views

- The RMAs page provides a list of multiple view options.
- You can pin the view of your choice to display by default.