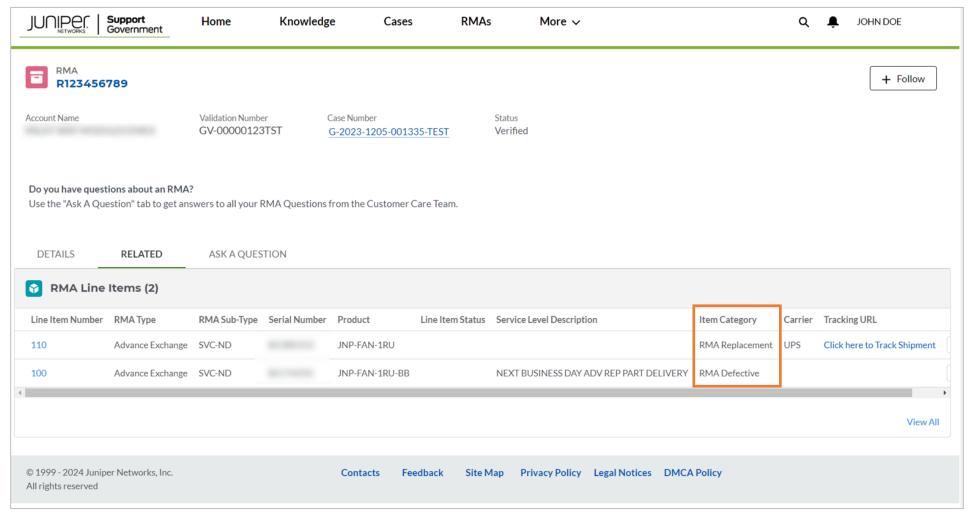

Get answers to all your RMA questions from the customer care team.

View RMA line-item information, including shipping details such as the Carrier and Tracking URLs.

View RMA header details such as status and shipping address information.

RMA Line Items in the Related section display the defective and replacement line-item information.

- Defective Asset Details: This section provides the details of the RMA defective product.
- **Return Waybill Information**: This section helps customers enter the name of the carrier service used to return the defective item and the return tracking number.