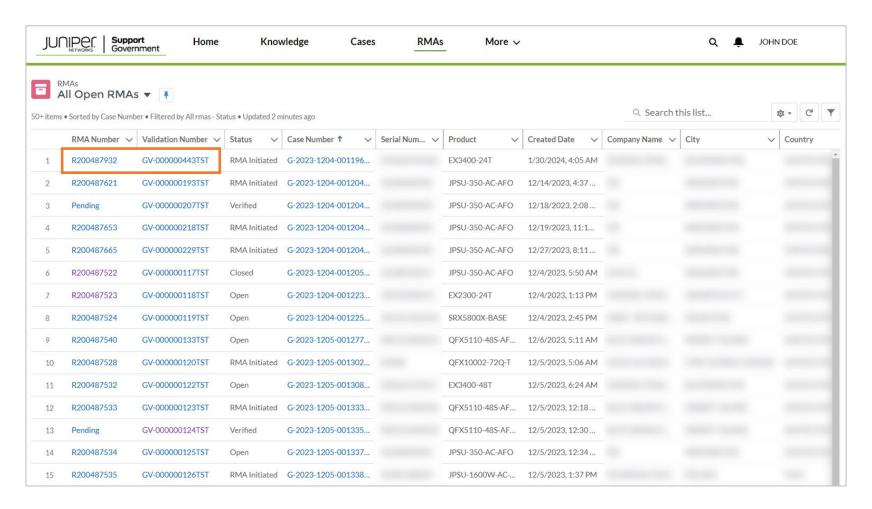

#### View an RMA

You can view an existing RMA record by clicking the RMA Number or the Validation Number in an RMA view.

| DETAILS                                    | RELATED            | ASK A QUESTION |
|--------------------------------------------|--------------------|----------------|
| ∨ RMA Inform                               | ation              |                |
| RMA Number                                 |                    |                |
| R123456789                                 |                    |                |
| Status                                     |                    |                |
| Verified                                   |                    |                |
| ∨ Ship To Infor                            | rmation            |                |
| Company Name                               |                    |                |
| ABC COMPANY                                | 'LLC               |                |
| Address Line 1                             |                    |                |
| 3031 WORLD CO                              | OMMERCE WAY        |                |
| Address Line 2                             |                    |                |
| 200                                        |                    |                |
| City                                       |                    |                |
| State                                      |                    |                |
|                                            |                    |                |
| Country                                    |                    |                |
|                                            |                    |                |
| Postal Code                                |                    |                |
|                                            |                    |                |
|                                            |                    |                |
|                                            |                    |                |
| © 1999 - 2024 Junip<br>All rights reserved | per Networks, Inc. |                |