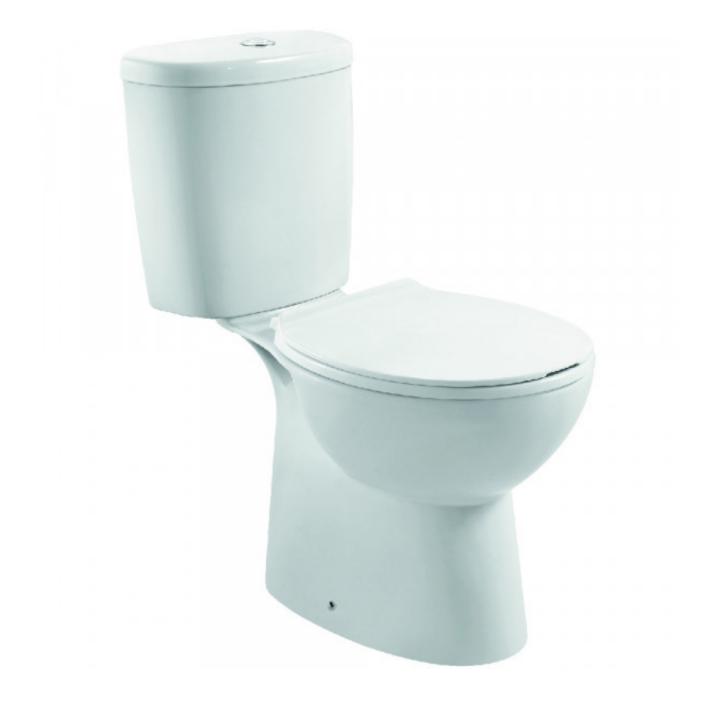

## **PRODUCT SPECIFICATION**

| Product Code | 165961                            |
|--------------|-----------------------------------|
| Warranty     | Visit raymor.com.au               |
| Pan          | Vitreous China                    |
| Cistern      | Vitreous China                    |
| Item Colour  | White                             |
| Rim Type     | Box Rim                           |
| Button       | 48mm round dual flush button with |
|              | chrome finish                     |
| Seat         | Soft Close with Plastic Hinge     |
| Trap Type    | set out S trap 140mm              |
| WELS-Rating  | WELS 4 STAR 3.5L AVG flush        |
| Inlet Valve  | R&T Inlet Valve Bottom Right Hand |
|              | Entry                             |
| Outlet Valve | R&T Dual Flush Outlet Valve       |
|              |                                   |