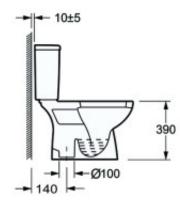

## **PRODUCT SPECIFICATION**

| Product Code | 165961                            |
|--------------|-----------------------------------|
| Warranty     | Visit raymor.com.au               |
| Pan          | Vitreous China                    |
| Cistern      | Vitreous China                    |
| Item Colour  | White                             |
| Rim Type     | Box Rim                           |
| Button       | 48mm round dual flush button with |
|              | chrome finish                     |
| Seat         | Soft Close with Plastic Hinge     |
| Trap Type    | set out S trap 140mm              |
| WELS-Rating  | WELS 4 STAR 3.5L AVG flush        |
| Inlet Valve  | R&T Inlet Valve Bottom Right Hand |
|              | Entry                             |
| Outlet Valve | R&T Dual Flush Outlet Valve       |
|              |                                   |