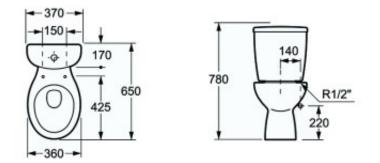

## **PRODUCT SPECIFICATION**

| Product Code | 165961                            |
|--------------|-----------------------------------|
| Warranty     | Visit raymor.com.au               |
| Pan          | Vitreous China                    |
| Cistern      | Vitreous China                    |
| Item Colour  | White                             |
| Rim Type     | Box Rim                           |
| Button       | 48mm round dual flush button with |
|              | chrome finish                     |
| Seat         | Soft Close with Plastic Hinge     |
| Trap Type    | set out S trap 140mm              |
| WELS-Rating  | WELS 4 STAR 3.5L AVG flush        |
| Inlet Valve  | R&T Inlet Valve Bottom Right Hand |
|              | Entry                             |
| Outlet Valve | R&T Dual Flush Outlet Valve       |
|              |                                   |