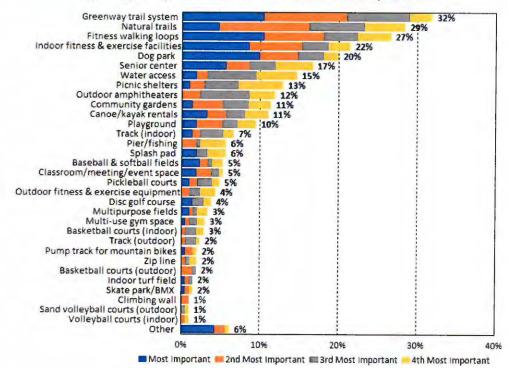

<u>Presentation of Jamestown Park and Golf Course Master Plan-</u>Nick Lowe presented an overview
of the Jamestown Park and Golf Course Master Plan on behalf of McAdams Company. He stated
that they had gathered public input in order to determine the recreational priorities of the
community. He noted that they had examined the existing accessibility and connectivity
conditions at the Jamestown Park.

Lowe said that they had broken the park into two different sections. He added that one section would be devoted to fitness and outdoor exercise. He said that the area where the existing ball fields were could potentially be used as an outdoor concert space or a walking loop. He stated that the eastern part of the park would keep its current feel. Lowe said that the plan included a natural playground, a shelter complex, a volleyball court, and a dog park. He said that the Master Plan could be used to help the Town receive a PARTF grant in the future. He added that all the improvements to the park would be about \$4.7 million. He said that Council could pick and choose which aspects of the plan to implement and that changes could be made in stages. Lowe also gave a brief overview of the action plan.

Lowe requested that Council approve and adopt the Jamestown Park and Golf Course Master Plan.

Council Members discussed their need for additional time to consider the Master Plan.

Council Member Capes made a motion to continue the consideration of the Master Plan to the July 21<sup>st</sup> Town Council meeting. Council Member Rayborn made a second to the motion. The motion passed by unanimous vote.