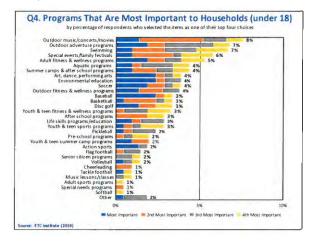

Lowe said that they had broken the park into two different sections. He added that one section would be devoted to fitness and outdoor exercise. He said that the area where the existing ball fields were could potentially be used as an outdoor concert space or a walking loop. He stated that the eastern part of the park would keep its current feel. Lowe said that the plan included a natural playground, a shelter complex, a volleyball court, and a dog park. He said that the Master Plan could be used to help the Town receive a PARTF grant in the future. He added that all the improvements to the park would be about \$4.7 million. He said that Council could pick and choose which aspects of the plan to implement and that changes could be made in stages. Lowe also gave a brief overview of the action plan.

Lowe requested that Council approve and adopt the Jamestown Park and Golf Course Master Plan.

Council Members discussed their need for additional time to consider the Master Plan.

Council Member Capes made a motion to continue the consideration of the Master Plan to the July 21<sup>st</sup> Town Council meeting. Council Member Rayborn made a second to the motion. The motion passed by unanimous vote.