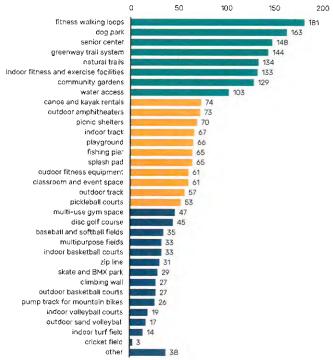

ting in this range generally indicates there is a relatively low level of unmet need and residents do not think it is important to fund improvements in these areas. Improvements may be warranted if the investment will meet needs of a specialized population, or if the investments are to maintain highly popular offerings.

Figure 8 - Formula for determining priority investment rating for parks and recreation amenities and programs



65



Town of Jamestown
COMMUNITY ENGAGEMENT

### AMENITIES

The following figure depicts the priority investment rating for amenities. The amenities ranked as high priority promote community gathering and health and wellness. These amenities include a variety of trails, dog park, senior center.

Figure 9 - Priority Investment Rating results for park amenities



66

### YOUTH PROGRAMS

The following figure depicts the priority investment rating for programs for residents under age 18. The programs ranked as high priority include community gathering events. Adult programs listed as a priority indicates that households with youth have a need for adult programing as well.

Figure 10 - Priority Investment Rating results for youth programs



67



Town of Jamestown
COMMUNITY ENGAGEMENT

## ADULT PROGRAMS

The following figure depicts the priority investment rating for programs for residents age 18 and older. High priority adult programs include senior citizen programs, health and wellness programs, and outdoor concerts and movies.

Figure 11 - Priority Investment Rating for adult programs



### WILLINGNESS TO PAY

Survey results indicate that resid