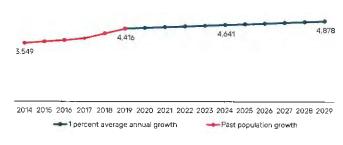

in Guilford County is approximately 1 percent. Based on the correlation method of population projections, which uses growth rates of nearby communities or overall regions, this plan will use an average annual growth rate of 1 percent to project future population growth in Jamestown. The estimate of the Town's 2019 population is 4.416, according to the Town's planning department.

The numbers reflected in this project are partially derived from historic growth. Due to the community's growth potential and an increase in recent residential building permits. it is likely that the community's growth rate may increase within the 10-year planning horizon.

Figure 2 - Historic population growth with correlation projection of a 1 percent average annual growth rate for the 10-year planning horizon



Figure 3 - Average Annual Growth Rates for each jurisdiction

| UNITED STATES | NORTH CAROLINA | TOWN OF JAMESTOWN |
|---------------|----------------|-------------------|
| 0.7%          | 1%             | 0.98%             |

a bachelor's degree or higher.

47.2% of Jamestown residents have earned 4.1% of Jamestown residents who are civilians and over the age of 16 are unemployed

2.45 people per household is the average household size in Jamestown.

42% of Jamestown's households have one or more children.

25

#### RACE + ETHNICITY

The analysis shows that Jamestown's racial demographic is predominately white, with nearly 80 percent of the population identifying as "White" in the 2017 American Community Survey, Approximately 16 percent of the population identifies as "Black or African