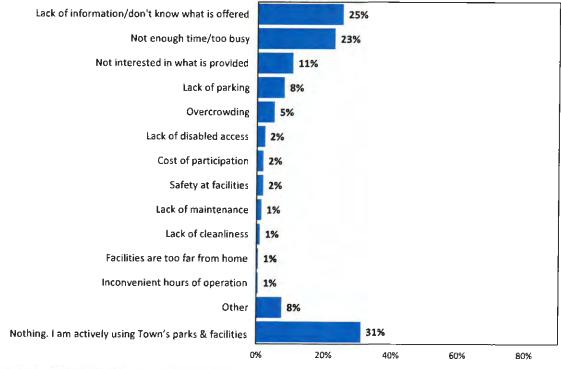

<u>Presentation of Jamestown Park and Golf Course Master Plan-</u>Nick Lowe presented an overview
of the Jamestown Park and Golf Course Master Plan on behalf of McAdams Company. He stated
that they had gathered public input in order to determine the recreational priorities of the
community. He noted that they had examined the existing accessibility and connectivity
conditions at the Jamestown Park.

Lowe said that they had broken the park into two different sections. He added that one section would be devoted to fitness and outdoor exercise. He said that the area where the existing ball fields were could potentially be used as an outdoor concert space or a walking loop. He stated that the eastern part of the park would keep its current feel. Lowe said that the plan included a natural playground, a shelter complex, a volleyball court, and a dog park. He said that the Master Plan could be used to help the Town receive a PARTF grant in the future. He added that all the improvements to the park would be about \$4.7 million. He said that Council could pick and choose which aspects of the plan to implement and that changes could be made in stages. Lowe also gave a brief overview of the action plan.

Lowe requested that Council approve and adopt the Jamestown Park and Golf Course Master Plan.

Council Members discussed their need for additional time to consider the Master Plan.

Council Member Capes made a motion to continue the consideration of the Master Plan to the July 21<sup>st</sup> Town Council meeting. Council Member Rayborn made a second to the motion. The motion passed by unanimous vote.