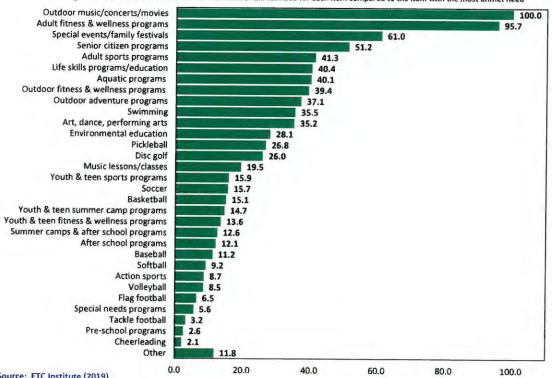

<u>Presentation of Jamestown Park and Golf Course Master Plan-</u>Nick Lowe presented an overview
of the Jamestown Park and Golf Course Master Plan on behalf of McAdams Company. He stated
that they had gathered public input in order to determine the recreational priorities of the
community. He noted that they had examined the existing accessibility and connectivity
conditions at the Jamestown Park.

Lowe said that they had broken the park into two different sections. He added that one section would be devoted to fitness and outdoor exercise. He said that the area where the existing ball fields were could potentially be used as an outdoor concert space or a walking loop. He stated that the eastern part of the park would keep its current feel. Lowe said that the plan included a natural playground, a shelter complex, a volleyball court, and a dog park. He said that the Master Plan could be used to help the Town receive a PARTF grant in the future. He added that all the improvements to the park would be about \$4.7 million. He said that Council could pick and choose which aspects of the plan to implement and that changes could be made in stages. Lowe also gave a brief overview of the action plan.