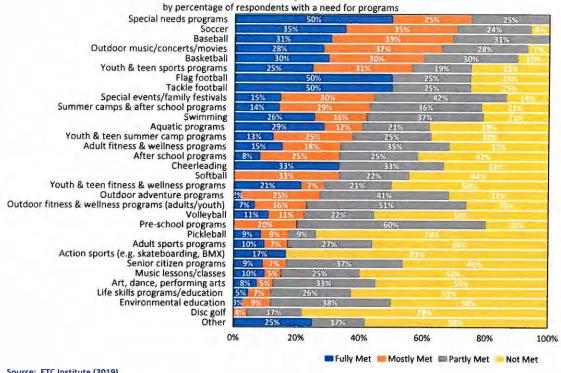

<u>Presentation of Jamestown Park and Golf Course Master Plan-</u>Nick Lowe presented an overview
of the Jamestown Park and Golf Course Master Plan on behalf of McAdams Company. He stated
that they had gathered public input in order to determine the recreational priorities of the
community. He noted that they had examined the existing accessibility and connectivity
conditions at the Jamestown Park.

Lowe said that they had broken the park into two different sections. He added that one section would be devoted to fitness and outdoor exercise. He said that the area where the existing ball fields were could potentially be used as an outdoor concert space or a walking loop. He stated that the eastern part of the park would keep its current feel. Lowe said that the plan included a natural playground, a shelter complex, a volleyball court, and a dog park. He said that the Master Plan could be used to help the Town receive a PARTF grant in the future. He added that all the improvements to the park would be about \$4.7 million. He said that Council could pick and choose which aspects of the plan to implement and that changes could be made in stages. Lowe also gave a brief overview of the action plan.

Lowe requested that Council approve and adopt the Jamestown Park and Golf Course Master Plan.

Council Members discussed their need for additional time to consider the Master Plan.

Council Member Capes made a motion to continue the consideration of the Master Plan to the July 21<sup>st</sup> Town Council meeting. Council Member Rayborn made a second to the motion. The motion passed by unanimous vote.