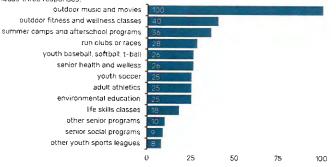

<u>Presentation of Jamestown Park and Golf Course Master Plan-</u>Nick Lowe presented an overview
of the Jamestown Park and Golf Course Master Plan on behalf of McAdams Company. He stated
that they had gathered public input in order to determine the recreational priorities of the
community. He noted that they had examined the existing accessibility and connectivity
conditions at the Jamestown Park.

Lowe said that they had broken the park into two different sections. He added that one section would be devoted to fitness and outdoor exercise. He said that the area where the existing ball fields were could potentially be used as an outdoor concert space or a walking loop. He stated that the eastern part of the park would keep its current feel. Lowe said that the plan included a natural playground, a shelter complex, a volleyball court, and a dog park. He said that the Master Plan could be used to help the Town receive a PARTF grant in the future. He added that all the improvements to the park would be about \$4.7 million. He said that Council could pick and choose which aspects of the plan to implement and that changes could be made in stages. Lowe also gave a brief overview of the action plan.

Lowe requested that Council approve and adopt the Jamestown Park and Golf Course Master Plan.

Council Members discussed their need for additional time to consider the Master Plan.

Council Member Capes made a motion to continue the consideration of the Master Plan to the July 21<sup>st</sup> Town Council meeting. Council Member Rayborn made a second to the motion. The motion passed by unanimous vote.