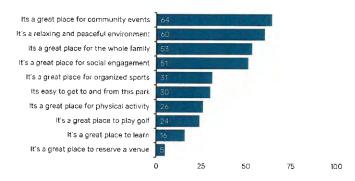

<u>Presentation of Jamestown Park and Golf Course Master Plan-</u>Nick Lowe presented an overview
of the Jamestown Park and Golf Course Master Plan on behalf of McAdams Company. He stated
that they had gathered public input in order to determine the recreational priorities of the
community. He noted that they had examined the existing accessibility and connectivity
conditions at the Jamestown Park.

Lowe said that they had broken the park into two different sections. He added that one section would be devoted to fitness and outdoor exercise. He said that the area where the existing ball fields were could potentially be used as an outdoor concert space or a walking loop. He stated that the eastern part of the park would keep its current feel. Lowe said that the plan included a natural playground, a shelter complex, a volleyball court, and a dog park. He said that the Master Plan could be used to help the Town receive a PARTF grant in the future. He added that all the improvements to the park would be about \$4.7 million. He said that Council could pick and choose which aspects of the plan to implement and that changes could be made in stages. Lowe also gave a brief overview of the action plan.

Lowe requested that Council approve and adopt the Jamestown Park and Golf Course Master Plan.

Council Members discussed their need for additional time to consider the Master Plan.

Council Member Capes made a motion to continue the consideration of the Master Plan to the July 21<sup>st</sup> Town Council meeting. Council Member Rayborn made a second to the motion. The motion passed by unanimous vote.