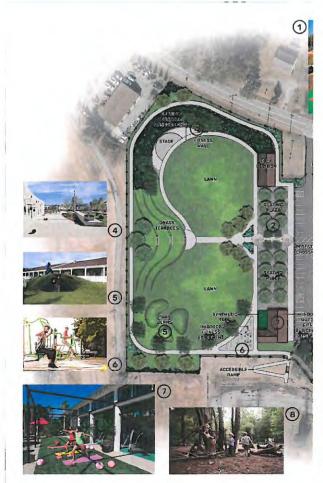

<u>Presentation of Jamestown Park and Golf Course Master Plan-</u>Nick Lowe presented an overview
of the Jamestown Park and Golf Course Master Plan on behalf of McAdams Company. He stated
that they had gathered public input in order to determine the recreational priorities of the
community. He noted that they had examined the existing accessibility and connectivity
conditions at the Jamestown Park.

Lowe said that they had broken the park into two different sections. He added that one section would be devoted to fitness and outdoor exercise. He said that the area where the existing ball fields were could potentially be used as an outdoor concert space or a walking loop. He stated that the eastern part of the park would keep its current feel. Lowe said that the plan included a natural playground, a shelter complex, a volleyball court, and a dog park. He said that the Master Plan could be used to help the Town receive a PARTF grant in the future. He added that all the improvements to the park would be about \$4.7 million. He said that Council could pick and choose which aspects of the plan to implement and that changes could be made in stages. Lowe also gave a brief overview of the action plan.