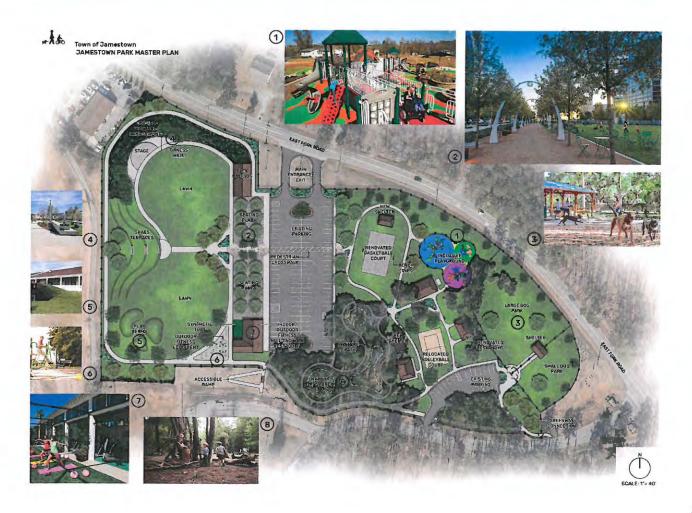

<u>Presentation of Jamestown Park and Golf Course Master Plan-</u>Nick Lowe presented an overview
of the Jamestown Park and Golf Course Master Plan on behalf of McAdams Company. He stated
that they had gathered public input in order to determine the recreational priorities of the
community. He noted that they had examined the existing accessibility and connectivity
conditions at the Jamestown Park.

Lowe said that they had broken the park into two different sections. He added that one section would be devoted to fitness and outdoor exercise. He said that the area where the existing ball fields were could potentially be used as an outdoor concert space or a walking loop. He stated that the eastern part of the park would keep its current feel. Lowe said that the plan included a natural playground, a shelter complex, a volleyball court, and a dog park. He said that the Master Plan could be used to help the Town receive a PARTF grant in the future. He added that all the improvements to the park would be about \$4.7 million. He said that Council could pick and choose which aspects of the plan to implement and that changes could be made in stages. Lowe also gave a brief overview of the action plan.

Lowe requested that Council approve and adopt the Jamestown Park and Golf Course Master Plan.

Council Members discussed their need for additional time to consider the Master Plan.

Council Member Capes made a motion to continue the consideration of the Master Plan to the July 21<sup>st</sup> Town Council meeting. Council Member Rayborn made a second to the motion. The motion passed by unanimous vote.