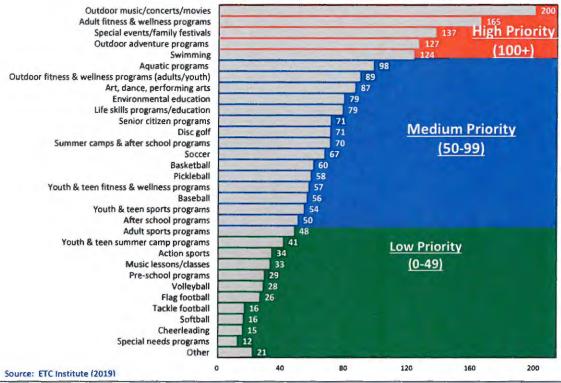

<u>Presentation of Jamestown Park and Golf Course Master Plan-</u>Nick Lowe presented an overview
of the Jamestown Park and Golf Course Master Plan on behalf of McAdams Company. He stated
that they had gathered public input in order to determine the recreational priorities of the
community. He noted that they had examined the existing accessibility and connectivity
conditions at the Jamestown Park.

Lowe said that they had broken the park into two different sections. He added that one section would be devoted to fitness and outdoor exercise. He said that the area where the existing ball fields were could potentially be used as an outdoor concert space or a walking loop. He stated that the eastern part of the park would keep its current feel. Lowe said that the plan included a natural playground, a shelter complex, a volleyball court, and a dog park. He said that the Master Plan could be used to help the Town receive a PARTF grant in the future. He added that all the improvements to the park would be about \$4.7 million. He said that Council could pick and choose which aspects of the plan to implement and that changes could be made in stages. Lowe also gave a brief overview of the action plan.

Lowe requested that Council approve and adopt the Jamestown Park and Golf Course Master Plan.

Council Members discussed their need for additional time to consider the Master Plan.

Council Member Capes made a motion to continue the consideration of the Master Plan to the July 21<sup>st</sup> Town Council meeting. Council Member Rayborn made a second to the motion. The motion passed by unanimous vote.