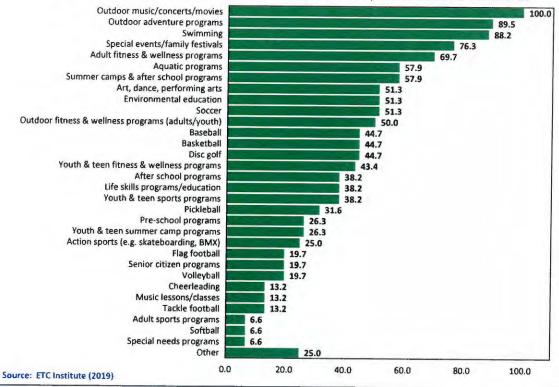

<u>Presentation of Jamestown Park and Golf Course Master Plan-</u>Nick Lowe presented an overview
of the Jamestown Park and Golf Course Master Plan on behalf of McAdams Company. He stated
that they had gathered public input in order to determine the recreational priorities of the
community. He noted that they had examined the existing accessibility and connectivity
conditions at the Jamestown Park.

Lowe said that they had broken the park into two different sections. He added that one section would be devoted to fitness and outdoor exercise. He said that the area where the existing ball fields were could potentially be used as an outdoor concert space or a walking loop. He stated that the eastern part of the park would keep its current feel. Lowe said that the plan included a natural playground, a shelter complex, a volleyball court, and a dog park. He said that the Master Plan could be used to help the Town receive a PARTF grant in the future. He added that all the improvements to the park would be about \$4.7 million. He said that Council could pick and choose which aspects of the plan to implement and that changes could be made in stages. Lowe also gave a brief overview of the action plan.