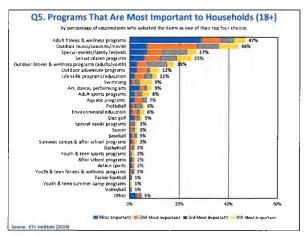

Lowe said that they had broken the park into two different sections. He added that one section would be devoted to fitness and outdoor exercise. He said that the area where the existing ball fields were could potentially be used as an outdoor concert space or a walking loop. He stated that the eastern part of the park would keep its current feel. Lowe said that the plan included a natural playground, a shelter complex, a volleyball court, and a dog park. He said that the Master Plan could be used to help the Town receive a PARTF grant in the future. He added that all the improvements to the park would be about \$4.7 million. He said that Council could pick and choose which aspects of the plan to implement and that changes could be made in stages. Lowe also gave a brief overview of the action plan.

Lowe requested that Council approve and adopt the Jamestown Park and Golf Course Master Plan.

Council Members discussed their need for additional time to consider the Master Plan.

Council Member Capes made a motion to continue the consideration of the Master Plan to the July 21<sup>st</sup> Town Council meeting. Council Member Rayborn made a second to the motion. The motion passed by unanimous vote.