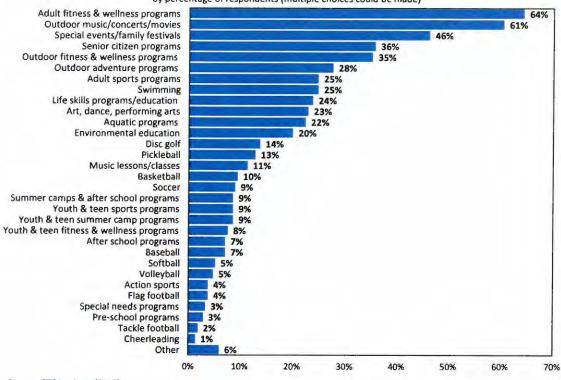

<u>Presentation of Jamestown Park and Golf Course Master Plan-</u>Nick Lowe presented an overview
of the Jamestown Park and Golf Course Master Plan on behalf of McAdams Company. He stated
that they had gathered public input in order to determine the recreational priorities of the
community. He noted that they had examined the existing accessibility and connectivity
conditions at the Jamestown Park.

Lowe said that they had broken the park into two different sections. He added that one section would be devoted to fitness and outdoor exercise. He said that the area where the existing ball fields were could potentially be used as an outdoor concert space or a walking loop. He stated that the eastern part of the park would keep its current feel. Lowe said that the plan included a natural playground, a shelter complex, a volleyball court, and a dog park. He said that the Master Plan could be used to help the Town receive a PARTF grant in the future. He added that all the improvements to the park would be about \$4.7 million. He said that Council could pick and choose which aspects of the plan to implement and that changes could be made in stages. Lowe also gave a brief overview of the action plan.

Lowe requested that Council approve and adopt the Jamestown Park and Golf Course Master Plan.

Council Members discussed their need for additional time to consider the Master Plan.

Council Member Capes made a motion to continue the consideration of the Master Plan to the July 21<sup>st</sup> Town Council meeting. Council Member Rayborn made a second to the motion. The motion passed by unanimous vote.