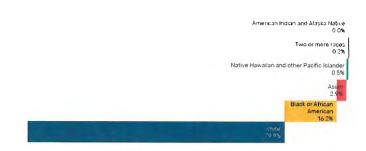

" and nearly 3 percent identifying as "Asian". Fewer than 1 percent of the population identified as "Native Haweilan and other Pacific Islander", "two or more races", or "American Indian and Alaska Native".

Approximately 96 percent of the population in Jamestown identifies as "White" or "Black or African American". In North Carolina, approximately 66 percent of residents identify as "White", indicating that the racial composition of Jamestown is less diverse than the population of North Carolina.

Currently, 5 percent of the population identifies as "Hispanic or Latino of any race". Jamestown's proportion of the population identifying as "Hispanic or Latino of any race" is lower than in North Carolina, in which 10 percent of the population identifies as "Hispanic or Latino of any race".



Figure 4 - Population proportion by race. All bars combined create 100 percent of the total copulation.



Figure 5 - Population proportion by Hispanic or Latino ethnicity. All bars combined create 100 percent of the total population.

Town of Jamestown
DEMOGRAPHICS + TRENDS

#### AGE SEGMENT

The analysis shows that 40 percent of the population is under the age of 18 or over the age of 65. Approximately 60 percent of the population is between the ages of 18 and 64. The median age of Jamestown residents is 46.4 while the median age in North Carolina is 38.7. This indicates that the population of Jamestown is likely to follow national aging trends, in which seniors age 55 and above are becoming a larger proportion of the population.



Figure 6 – Population proportion by age segment. All