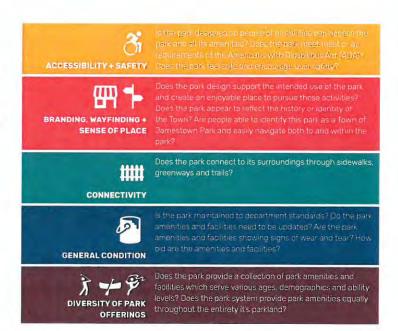

<u>Presentation of Jamestown Park and Golf Course Master Plan-</u>Nick Lowe presented an overview
of the Jamestown Park and Golf Course Master Plan on behalf of McAdams Company. He stated
that they had gathered public input in order to determine the recreational priorities of the
community. He noted that they had examined the existing accessibility and connectivity
conditions at the Jamestown Park.

Lowe said that they had broken the park into two different sections. He added that one section would be devoted to fitness and outdoor exercise. He said that the area where the existing ball fields were could potentially be used as an outdoor concert space or a walking loop. He stated that the eastern part of the park would keep its current feel. Lowe said that the plan included a natural playground, a shelter complex, a volleyball court, and a dog park. He said that the Master Plan could be used to help the Town receive a PARTF grant in the future. He added that all the improvements to the park would be about \$4.7 million. He said that Council could pick and choose which aspects of the plan to implement and that changes could be made in stages. Lowe also gave a brief overview of the action plan.