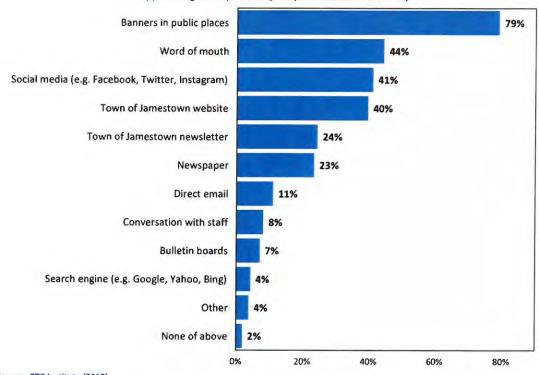

ple choices could be made)



Source: ETC Institute (2019)



Page 13

## Q6a. How Many Times Respondent Households Have Visited Parks or Facilities

by percentage of respondents who have used parks and facilities





# Q7. In the past 12 months, have you or any member of your household participated in any SPECIAL EVENTS offered by the Town of Jamestown Parks and Recreation Department?

by percentage of respondents



Source: ETC Institute (2019)



Page 15

# Q7a. How would you rate the overall quality of SPECIAL EVENTS that you and members of your household have participated in?

by percentage of respondents who have participated in special events



### Q8. Ways Respondents Learn About Parks, Facilities and Special Events

by percentage of respondents (multiple choices could be made)



Source: FTC Institute (2019)



Page 17

### Q9. Reasons Respondent Households Used Parks and Facilities

by percentage of respondents (multiple choices could be made)



### Q10. Reasons Preventing Use of Parks and Facilities





Source: ETC Institute (2019)



age 19

## Q11. Potential Indoor Facilities Respondent Households Would Use

### by percentage of respondents (multiple choices could be made)



## Q12. Agreement With Various Statements Regarding the Town of Jamestown Parks and Recreation Department





Source: ETC Institute (2019)



Page 21

# Q13. Willingness to Take Various Actions to Support Explanding or Implementing Parks and Recreation Facilities & Programs

### by percentage of respondents



# Q14. Organizations Respondent Households Use For Parks And Facilities

by