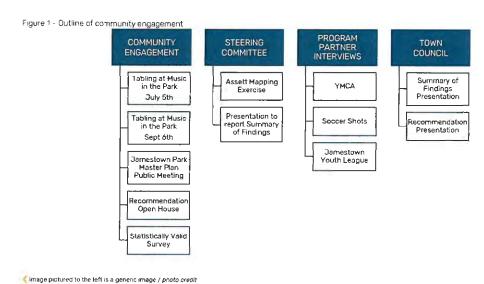

| 0.05 miles<br>of trail<br>per 1,000 residents                       |





# FIVE COMMUNITY ENGAGEMENT

# IN THIS CHAPTER

Public Input Tabling Steering Community Input Program Partner Interviews Statistically Valid Survey



COMMUNITY ENGAGEMENT

Public input is an essential part of any planning process. The most effective plans are rooted in the realities and visions of the communities creating them. This planning effort gathered public input through tabling at community events, stakeholder meetings, partner interviews, and a statistically valid survey. The community engagement process is illustrated in Figure 1. This chapter summarizes all public input received during the planning process.



Town of Jamestown COMMUNITY ENGAGEMENT

### **Public Input Tabling**

### DATE

July 5, and September 6, 2019

### PURPOSE

This meeting asked residents for their input on the next 10 years of parks and recreation. Input focused on community values, reasons for visiting parks, and amenities and programming for parks.

- Community Values input focused on identifying which values are important to the community. A question regarding health and weliness identified ways people would like to pursue their personal health and wellness goals with the Dapartment's parks and programs.
- Reasons for Visiting Parks input focused on the appealing aspects of Jamestown's existing parks and recreation system to gauge the expectations for park experiences.
- Amenities and Programming input focused on whic