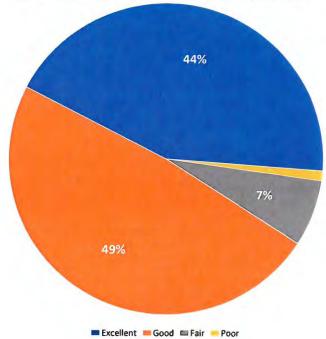

■4th Most Important



# Q6. Parks and Facilities Respondent Households Have Used in the Past 12 Months

by percentage of respondents (multiple choices could be made)



Source: ETC Institute (2019)



Page 13

## Q6a. How Many Times Respondent Households Have Visited Parks or Facilities

by percentage of respondents who have used parks and facilities





# Q7. In the past 12 months, have you or any member of your household participated in any SPECIAL EVENTS offered by the Town of Jamestown Parks and Recreation Department?

by percentage of respondents



Source: ETC Institute (2019)



Page 15

# Q7a. How would you rate the overall quality of SPECIAL EVENTS that you and members of your household have participated in?

by percentage of respondents who have participated in special events



### Q8. Ways Respondents Learn About Parks, Facilities and Special Events

by percentage of respondents (multiple choices could be made)



Source: FTC Institute (2019)



Page 17

### Q9. Reasons Respondent Households Used Parks and Facilities

by percentage of respondents (multiple choices could be made)



### Q10. Reasons Preventing Use of Parks and Facilities





Source: ETC Institute (2019)



age 19

## Q11. Potential Indoor Facilities Respondent Households Would Use

### by percentage of respondents (multiple choices could be made)



## Q12. Agreement With Various Statements Regarding the Town of Jamestown Parks and Recreation Department





Source: ETC Institute (2019)



Page 21

# Q13. Willingness to Take Various Actions to Support Explanding or Implementing Parks and Recre