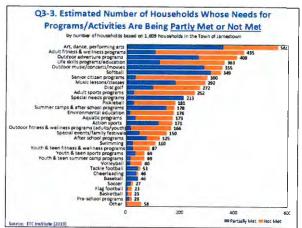

Lowe said that they had broken the park into two different sections. He added that one section would be devoted to fitness and outdoor exercise. He said that the area where the existing ball fields were could potentially be used as an outdoor concert space or a walking loop. He stated that the eastern part of the park would keep its current feel. Lowe said that the plan included a natural playground, a shelter complex, a volleyball court, and a dog park. He said that the Master Plan could be used to help the Town receive a PARTF grant in the future. He added that all the improvements to the park would be about \$4.7 million. He said that Council could pick and choose which aspects of the plan to implement and that changes could be made in stages. Lowe also gave a brief overview of the action plan.

Lowe requested that Council approve and adopt the Jamestown Park and Golf Course Master Plan.

Council Members discussed their need for additional time to consider the Master Plan.

Council Member Capes made a motion to continue the consideration of the Master Plan to the July 21<sup>st</sup> Town Council meeting. Council Member Rayborn made a second to the motion. The motion passed by unanimous vote.