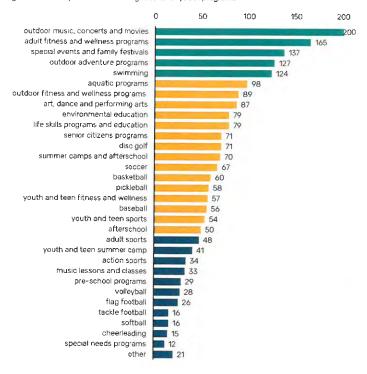

<u>Presentation of Jamestown Park and Golf Course Master Plan-</u>Nick Lowe presented an overview
of the Jamestown Park and Golf Course Master Plan on behalf of McAdams Company. He stated
that they had gathered public input in order to determine the recreational priorities of the
community. He noted that they had examined the existing accessibility and connectivity
conditions at the Jamestown Park.

Lowe said that they had broken the park into two different sections. He added that one section would be devoted to fitness and outdoor exercise. He said that the area where the existing ball fields were could potentially be used as an outdoor concert space or a walking loop. He stated that the eastern part of the park would keep its current feel. Lowe said that the plan included a natural playground, a shelter complex, a volleyball court, and a dog park. He said that the Master Plan could be used to help the Town receive a PARTF grant in the future. He added that all the improvements to the park would be about \$4.7 million. He said that Council could pick and choose which aspects of the plan to implement and that changes could be made in stages. Lowe also gave a brief overview of the action plan.