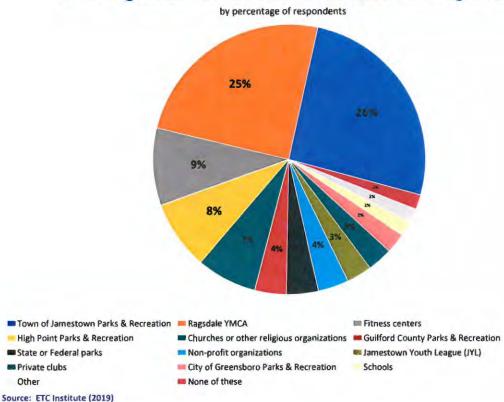

hoices could be made)



## Q12. Agreement With Various Statements Regarding the Town of Jamestown Parks and Recreation Department





Source: ETC Institute (2019)



Page 21

# Q13. Willingness to Take Various Actions to Support Explanding or Implementing Parks and Recreation Facilities & Programs

### by percentage of respondents



# Q14. Organizations Respondent Households Use For Parks And Facilities

by percentage of respondents (multiple choices could be made)



SETC

Page 23

## Q14a. Organizations Households Use Most For Parks and Facilities





### Q15. Organizations Respondent Households Use For Programs

by percentage of respondents (multiple choices could be made)



Source: ETC Institute (2019)

**SETC** 

Page 25

### Q15a. Organizations Households Use Most For Programs



BETC

# Q16. Within the past 12 months, approximately how many times have you or members of your household used any Town of Jamestown Parks and Facilities to achieve personal health outcomes?



Source: ETC Institute (2019)



Page 27

## Q17. Demographics: Ages of People in Household

by percentage of household occupants



# Q18. Demographics: What is your age?

by percentage of respondents



Source: ETC Institute (2019)



Page 29

# Q19. Demographics: Approximately how many years have you lived in the Town of Jamestown?

by percentage of respondents



## Q20. Demographics: What is your gender?

by percentage of respondents



Source: ETC Institute (2019)



Page 31

### Q21. Demographics: Race/Ethnicity

by percentage of respondents (multiple choices could be made)



# Section 2 I