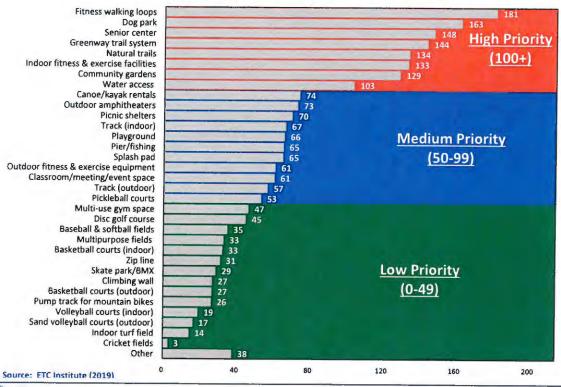

<u>Presentation of Jamestown Park and Golf Course Master Plan-</u>Nick Lowe presented an overview
of the Jamestown Park and Golf Course Master Plan on behalf of McAdams Company. He stated
that they had gathered public input in order to determine the recreational priorities of the
community. He noted that they had examined the existing accessibility and connectivity
conditions at the Jamestown Park.

Lowe said that they had broken the park into two different sections. He added that one section would be devoted to fitness and outdoor exercise. He said that the area where the existing ball fields were could potentially be used as an outdoor concert space or a walking loop. He stated that the eastern part of the park would keep its current feel. Lowe said that the plan included a natural playground, a shelter complex, a volleyball court, and a dog park. He said that the Master Plan could be used to help the Town receive a PARTF grant in the future. He added that all the improvements to the park would be about \$4.7 million. He said that Council could pick and choose which aspects of the plan to implement and that changes could be made in stages. Lowe also gave a brief overview of the action plan.