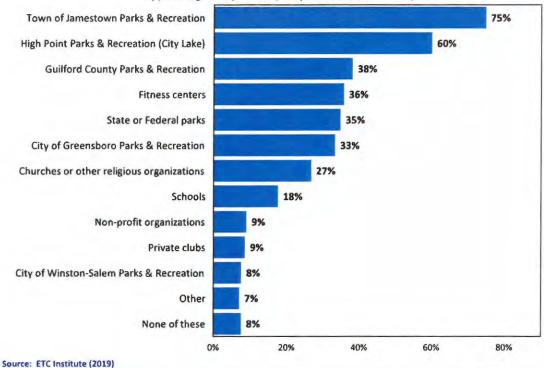

spondent Households Used Parks and Facilities

by percentage of respondents (multiple choices could be made)



### Q10. Reasons Preventing Use of Parks and Facilities





Source: ETC Institute (2019)



age 19

## Q11. Potential Indoor Facilities Respondent Households Would Use

### by percentage of respondents (multiple choices could be made)



## Q12. Agreement With Various Statements Regarding the Town of Jamestown Parks and Recreation Department





Source: ETC Institute (2019)



Page 21

# Q13. Willingness to Take Various Actions to Support Explanding or Implementing Parks and Recreation Facilities & Programs

### by percentage of respondents



# Q14. Organizations Respondent Households Use For Parks And Facilities

by percentage of respondents (multiple choices could be made)



SETC

Page 23

## Q14a. Organizations Households Use Most For Parks and Facilities





### Q15. Organizations Respondent Households Use For Programs

by percentage of respondents (multiple choices could be made)



Source: ETC Institute (2019)

**SETC** 

Page 25

### Q15a. Organizations Households Use Most For Programs



BETC

# Q16. Within the past 12 months, approximately how many times have you or members of your household used any Town of Jamestown Parks and Facilities to achieve personal health outcomes?



Source: ETC Institute (2019)



Page 27

## Q17. Demographics: Ages of People in Household

by percentage of household occupants



# Q18. Demographics: What is your age?

by percentage of respondents



Source: ETC Institute (2019)



Page 29

# Q19. Demographics: Approximate