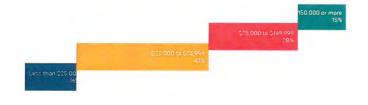

ming a larger proportion of the population.



Figure 6 – Population proportion by age segment. All bars combined create 100 percent of the total population.

#### HOUSEHOLD INCOME

More than half of households in Jamestown earn less than \$75,000 in annual income and 15 percent of households earn more than \$150,000 annually. The median income of Jamestown households is \$62,778 and the median income of North Carolina households is \$51,844, Indicating that Jamestown's median household income is 18 percent higher than North Carolina's. This indicates that residents in the Town may have more ability to pay for parks and recreation programming. However, it is essential for a public parks and recreation provider to meet the needs of all residents and provide access to low-income residents.



Figure 7 - Population proportion by household income. All bars combined create 100 percent of the total population.

#### **Local Recreation Trends**

This section uses information from a database of sports and leisure spending that estimates overall participation in a variety of sports and leisure activities. The tables below indicate the sports and activities that have the highest rates of participation as estimated based on spanding trends for associated equipment.

#### OVERALL MOST POPULAR SPORTS AND LEI-SURE ACTIVITIES

The five activities below are overall the most popular sports and leisure activities among Jamestown residents. The most popular activities can all be undertaken individually and have relatively low barriers to entry. Walking and jogging can be done nearly anywhere