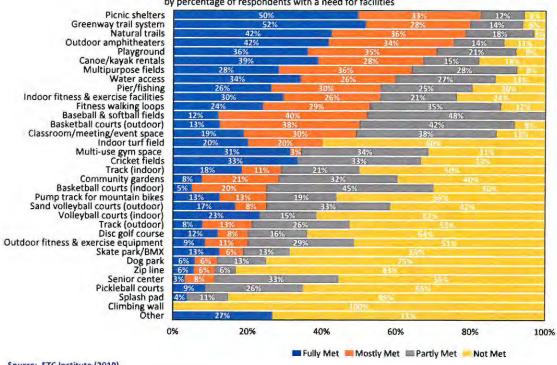

<u>Presentation of Jamestown Park and Golf Course Master Plan-</u>Nick Lowe presented an overview
of the Jamestown Park and Golf Course Master Plan on behalf of McAdams Company. He stated
that they had gathered public input in order to determine the recreational priorities of the
community. He noted that they had examined the existing accessibility and connectivity
conditions at the Jamestown Park.

Lowe said that they had broken the park into two different sections. He added that one section would be devoted to fitness and outdoor exercise. He said that the area where the existing ball fields were could potentially be used as an outdoor concert space or a walking loop. He stated that the eastern part of the park would keep its current feel. Lowe said that the plan included a natural playground, a shelter complex, a volleyball court, and a dog park. He said that the Master Plan could be used to help the Town receive a PARTF grant in the future. He added that all the improvements to the park would be about \$4.7 million. He said that Council could pick and choose which aspects of the plan to implement and that changes could be made in stages. Lowe also gave a brief overview of the action plan.

Lowe requested that Council approve and adopt the Jamestown Park and Golf Course Master Plan.

Council Members discussed their need for additional time to consider the Master Plan.

Council Member Capes made a motion to continue the consideration of the Master Plan to the July 21<sup>st</sup> Town Council meeting. Council Member Rayborn made a second to the motion. The motion passed by unanimous vote.