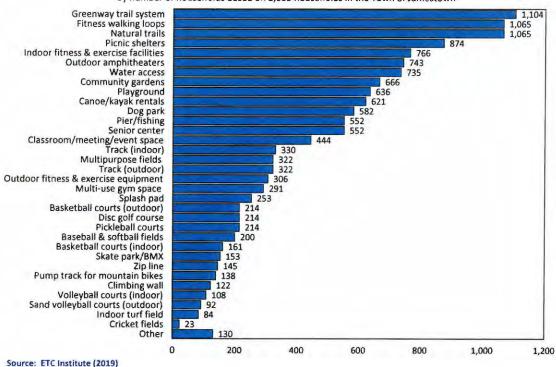

<u>Presentation of Jamestown Park and Golf Course Master Plan-</u>Nick Lowe presented an overview
of the Jamestown Park and Golf Course Master Plan on behalf of McAdams Company. He stated
that they had gathered public input in order to determine the recreational priorities of the
community. He noted that they had examined the existing accessibility and connectivity
conditions at the Jamestown Park.

Lowe said that they had broken the park into two different sections. He added that one section would be devoted to fitness and outdoor exercise. He said that the area where the existing ball fields were could potentially be used as an outdoor concert space or a walking loop. He stated that the eastern part of the park would keep its current feel. Lowe said that the plan included a natural playground, a shelter complex, a volleyball court, and a dog park. He said that the Master Plan could be used to help the Town receive a PARTF grant in the future. He added that all the improvements to the park would be about \$4.7 million. He said that Council could pick and choose which aspects of the plan to implement and that changes could be made in stages. Lowe also gave a brief overview of the action plan.

Lowe requested that Council approve and adopt the Jamestown Park and Golf Course Master Plan.

Council Members discussed their need for additional time to consider the Master Plan.

Council Member Capes made a motion to continue the consideration of the Master Plan to the July 21<sup>st</sup> Town Council meeting. Council Member Rayborn made a second to the motion. The motion passed by unanimous vote.