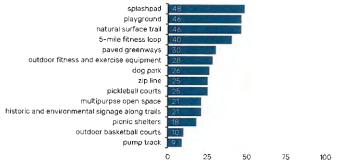

<u>Presentation of Jamestown Park and Golf Course Master Plan-</u>Nick Lowe presented an overview
of the Jamestown Park and Golf Course Master Plan on behalf of McAdams Company. He stated
that they had gathered public input in order to determine the recreational priorities of the
community. He noted that they had examined the existing accessibility and connectivity
conditions at the Jamestown Park.

Lowe said that they had broken the park into two different sections. He added that one section would be devoted to fitness and outdoor exercise. He said that the area where the existing ball fields were could potentially be used as an outdoor concert space or a walking loop. He stated that the eastern part of the park would keep its current feel. Lowe said that the plan included a natural playground, a shelter complex, a volleyball court, and a dog park. He said that the Master Plan could be used to help the Town receive a PARTF grant in the future. He added that all the improvements to the park would be about \$4.7 million. He said that Council could pick and choose which aspects of the plan to implement and that changes could be made in stages. Lowe also gave a brief overview of the action plan.

Lowe requested that Council approve and adopt the Jamestown Park and Golf Course Master Plan.

Council Members discussed their need for additional time to consider the Master Plan.

Council Member Capes made a motion to continue the consideration of the Master Plan to the July 21<sup>st</sup> Town Council meeting. Council Member Rayborn made a second to the motion. The motion passed by unanimous vote.