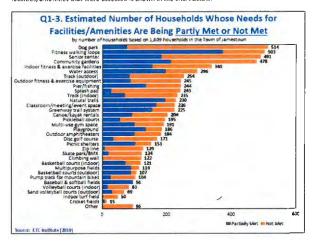

ng pages.

### Facility/Amenity Needs and Priorities

Facility/Amenity Needs: Respondents were asked to identify if their household had a need for 34 facilities/amenities and rate how well their needs for each were currently being met. Based on this analysis, ETC institute was able to estimate the number of households in the community that had the greatest "unmet" need for various parks and facilities/amenities.

The four facilities/amenities with the highest number of households that have an unmet need were

- 1. Dog park-514 households
- 2. Fitness walking loops-503 households Senior center-491 households
- 4. Community gardens-478 households

The estimated number of households that have unmet needs for each of the 34 facilities/amenities that were assessed is shown in the chart below.





Pege á

Facility/Amenity Importance: In addition to assessing the needs for each facility, EYC Institute also assessed the importance that residents placed on each facility/amenity. Based on the sum of respondents' top four choices, the three most important facilities/amenities to residents were:

- Greenway trail system- 32%
  Natural trails- 29%
- Fitness walking loops- 27%

The percentage of residents who selected each facility/amenity as one of their top four choices is shown in the chart below.



Priorities for Facility Investments: The Priority Investment Rating (PIR) was developed by ETC Institute to provide organizations with an objective tool for evaluating the priority that should be placed on recreation and parks investments. The Priority Investment Rating (PIR) equally wei