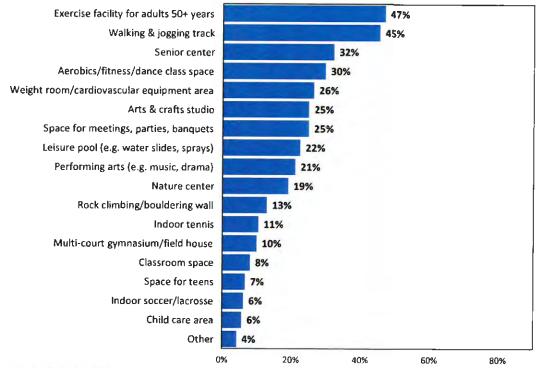

<u>Presentation of Jamestown Park and Golf Course Master Plan-</u>Nick Lowe presented an overview
of the Jamestown Park and Golf Course Master Plan on behalf of McAdams Company. He stated
that they had gathered public input in order to determine the recreational priorities of the
community. He noted that they had examined the existing accessibility and connectivity
conditions at the Jamestown Park.

Lowe said that they had broken the park into two different sections. He added that one section would be devoted to fitness and outdoor exercise. He said that the area where the existing ball fields were could potentially be used as an outdoor concert space or a walking loop. He stated that the eastern part of the park would keep its current feel. Lowe said that the plan included a natural playground, a shelter complex, a volleyball court, and a dog park. He said that the Master Plan could be used to help the Town receive a PARTF grant in the future. He added that all the improvements to the park would be about \$4.7 million. He said that Council could pick and choose which aspects of the plan to implement and that changes could be made in stages. Lowe also gave a brief overview of the action plan.

Lowe requested that Council approve and adopt the Jamestown Park and Golf Course Master Plan.

Council Members discussed their need for additional time to consider the Master Plan.

Council Member Capes made a motion to continue the consideration of the Master Plan to the July 21<sup>st</sup> Town Council meeting. Council Member Rayborn made a second to the motion. The motion passed by unanimous vote.