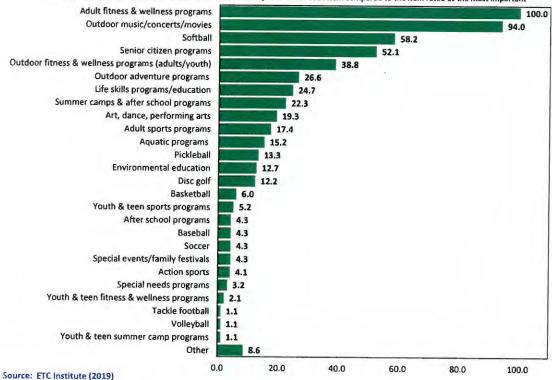

<u>Presentation of Jamestown Park and Golf Course Master Plan-</u>Nick Lowe presented an overview
of the Jamestown Park and Golf Course Master Plan on behalf of McAdams Company. He stated
that they had gathered public input in order to determine the recreational priorities of the
community. He noted that they had examined the existing accessibility and connectivity
conditions at the Jamestown Park.

Lowe said that they had broken the park into two different sections. He added that one section would be devoted to fitness and outdoor exercise. He said that the area where the existing ball fields were could potentially be used as an outdoor concert space or a walking loop. He stated that the eastern part of the park would keep its current feel. Lowe said that the plan included a natural playground, a shelter complex, a volleyball court, and a dog park. He said that the Master Plan could be used to help the Town receive a PARTF grant in the future. He added that all the improvements to the park would be about \$4.7 million. He said that Council could pick and choose which aspects of the plan to implement and that changes could be made in stages. Lowe also gave a brief overview of the action plan.

Lowe requested that Council approve and adopt the Jamestown Park and Golf Course Master Plan.

Council Members discussed their need for additional time to consider the Master Plan.

Council Member Capes made a motion to continue the consideration of the Master Plan to the July 21<sup>st</sup> Town Council meeting. Council Member Rayborn made a second to the motion. The motion passed by unanimous vote.