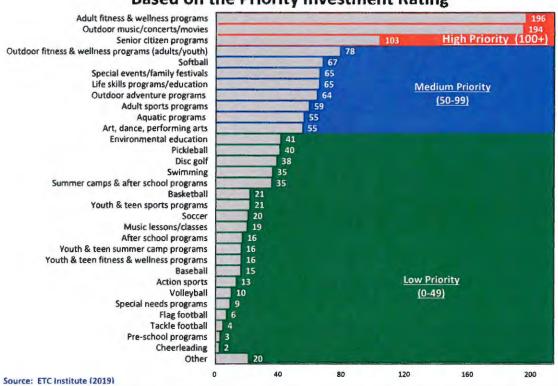

<u>Presentation of Jamestown Park and Golf Course Master Plan-</u>Nick Lowe presented an overview
of the Jamestown Park and Golf Course Master Plan on behalf of McAdams Company. He stated
that they had gathered public input in order to determine the recreational priorities of the
community. He noted that they had examined the existing accessibility and connectivity
conditions at the Jamestown Park.

Lowe said that they had broken the park into two different sections. He added that one section would be devoted to fitness and outdoor exercise. He said that the area where the existing ball fields were could potentially be used as an outdoor concert space or a walking loop. He stated that the eastern part of the park would keep its current feel. Lowe said that the plan included a natural playground, a shelter complex, a volleyball court, and a dog park. He said that the Master Plan could be used to help the Town receive a PARTF grant in the future. He added that all the improvements to the park would be about \$4.7 million. He said that Council could pick and choose which aspects of the plan to implement and that changes could be made in stages. Lowe also gave a brief overview of the action plan.

Lowe requested that Council approve and adopt the Jamestown Park and Golf Course Master Plan.

Council Members discussed their need for additional time to consider the Master Plan.

Council Member Capes made a motion to continue the consideration of the Master Plan to the July 21<sup>st</sup> Town Council meeting. Council Member Rayborn made a second to the motion. The motion passed by unanimous vote.