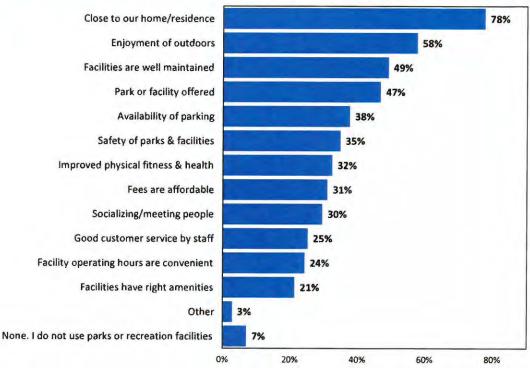

ondents who have used parks and facilities





# Q7. In the past 12 months, have you or any member of your household participated in any SPECIAL EVENTS offered by the Town of Jamestown Parks and Recreation Department?

by percentage of respondents



Source: ETC Institute (2019)



Page 15

# Q7a. How would you rate the overall quality of SPECIAL EVENTS that you and members of your household have participated in?

by percentage of respondents who have participated in special events



### Q8. Ways Respondents Learn About Parks, Facilities and Special Events

by percentage of respondents (multiple choices could be made)



Source: FTC Institute (2019)



Page 17

### Q9. Reasons Respondent Households Used Parks and Facilities

by percentage of respondents (multiple choices could be made)



### Q10. Reasons Preventing Use of Parks and Facilities





Source: ETC Institute (2019)



age 19

## Q11. Potential Indoor Facilities Respondent Households Would Use

### by percentage of respondents (multiple choices could be made)



## Q12. Agreement With Various Statements Regarding the Town of Jamestown Parks and Recreation Department





Source: ETC Institute (2019)



Page 21

# Q13. Willingness to Take Various Actions to Support Explanding or Implementing Parks and Recreation Facilities & Programs

### by percentage of respondents



# Q14. Organizations Respondent Households Use For Parks And Facilities

by percentage of respondents (multiple choices could be made)



SETC

Page 23

## Q14a. Organizations Households Use Most For Parks and Facilities





### Q15. Organizatio