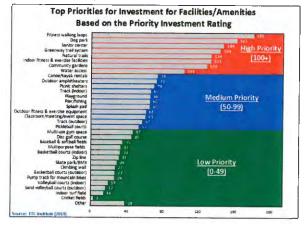

Lowe said that they had broken the park into two different sections. He added that one section would be devoted to fitness and outdoor exercise. He said that the area where the existing ball fields were could potentially be used as an outdoor concert space or a walking loop. He stated that the eastern part of the park would keep its current feel. Lowe said that the plan included a natural playground, a shelter complex, a volleyball court, and a dog park. He said that the Master Plan could be used to help the Town receive a PARTF grant in the future. He added that all the improvements to the park would be about \$4.7 million. He said that Council could pick and choose which aspects of the plan to implement and that changes could be made in stages. Lowe also gave a brief overview of the action plan.

Lowe requested that Council approve and adopt the Jamestown Park and Golf Course Master Plan.

Council Members discussed their need for additional time to consider the Master Plan.

Council Member Capes made a motion to continue the consideration of the Master Plan to the July 21<sup>st</sup> Town Council meeting. Council Member Rayborn made a second to the motion. The motion passed by unanimous vote.