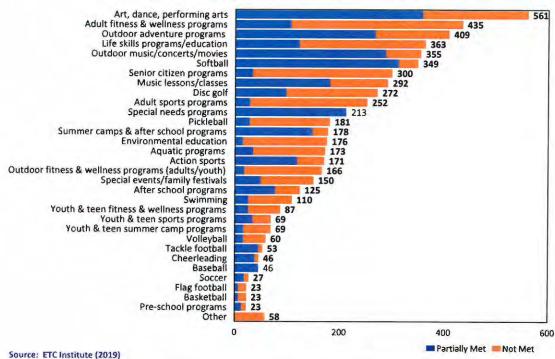

<u>Presentation of Jamestown Park and Golf Course Master Plan-</u>Nick Lowe presented an overview
of the Jamestown Park and Golf Course Master Plan on behalf of McAdams Company. He stated
that they had gathered public input in order to determine the recreational priorities of the
community. He noted that they had examined the existing accessibility and connectivity
conditions at the Jamestown Park.

Lowe said that they had broken the park into two different sections. He added that one section would be devoted to fitness and outdoor exercise. He said that the area where the existing ball fields were could potentially be used as an outdoor concert space or a walking loop. He stated that the eastern part of the park would keep its current feel. Lowe said that the plan included a natural playground, a shelter complex, a volleyball court, and a dog park. He said that the Master Plan could be used to help the Town receive a PARTF grant in the future. He added that all the improvements to the park would be about \$4.7 million. He said that Council could pick and choose which aspects of the plan to implement and that changes could be made in stages. Lowe also gave a brief overview of the action plan.

Lowe requested that Council approve and adopt the Jamestown Park and Golf Course Master Plan.

Council Members discussed their need for additional time to consider the Master Plan.

Council Member Capes made a motion to continue the consideration of the Master Plan to the July 21<sup>st</sup> Town Council meeting. Council Member Rayborn made a second to the motion. The motion passed by unanimous vote.