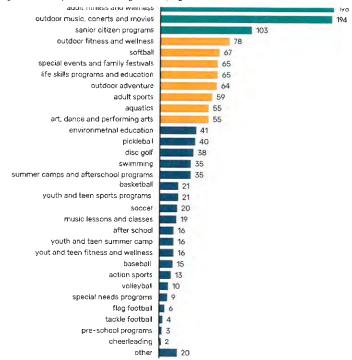

<u>Presentation of Jamestown Park and Golf Course Master Plan-</u>Nick Lowe presented an overview
of the Jamestown Park and Golf Course Master Plan on behalf of McAdams Company. He stated
that they had gathered public input in order to determine the recreational priorities of the
community. He noted that they had examined the existing accessibility and connectivity
conditions at the Jamestown Park.

Lowe said that they had broken the park into two different sections. He added that one section would be devoted to fitness and outdoor exercise. He said that the area where the existing ball fields were could potentially be used as an outdoor concert space or a walking loop. He stated that the eastern part of the park would keep its current feel. Lowe said that the plan included a natural playground, a shelter complex, a volleyball court, and a dog park. He said that the Master Plan could be used to help the Town receive a PARTF grant in the future. He added that all the improvements to the park would be about \$4.7 million. He said that Council could pick and choose which aspects of the plan to implement and that changes could be made in stages. Lowe also gave a brief overview of the action plan.