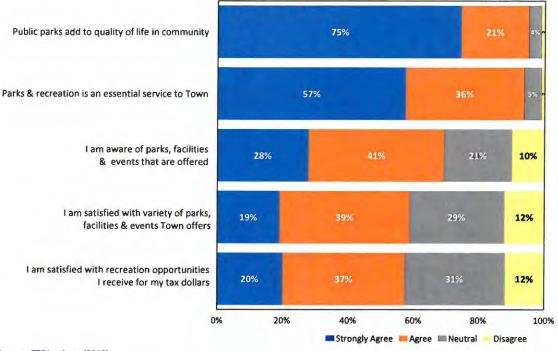

<u>Presentation of Jamestown Park and Golf Course Master Plan-</u>Nick Lowe presented an overview
of the Jamestown Park and Golf Course Master Plan on behalf of McAdams Company. He stated
that they had gathered public input in order to determine the recreational priorities of the
community. He noted that they had examined the existing accessibility and connectivity
conditions at the Jamestown Park.

Lowe said that they had broken the park into two different sections. He added that one section would be devoted to fitness and outdoor exercise. He said that the area where the existing ball fields were could potentially be used as an outdoor concert space or a walking loop. He stated that the eastern part of the park would keep its current feel. Lowe said that the plan included a natural playground, a shelter complex, a volleyball court, and a dog park. He said that the Master Plan could be used to help the Town receive a PARTF grant in the future. He added that all the improvements to the park would be about \$4.7 million. He said that Council could pick and choose which aspects of the plan to implement and that changes could be made in stages. Lowe also gave a brief overview of the action plan.

Lowe requested that Council approve and adopt the Jamestown Park and Golf Course Master Plan.

Council Members discussed their need for additional time to consider the Master Plan.

Council Member Capes made a motion to continue the consideration of the Master Plan to the July 21<sup>st</sup> Town Council meeting. Council Member Rayborn made a second to the motion. The motion passed by unanimous vote.