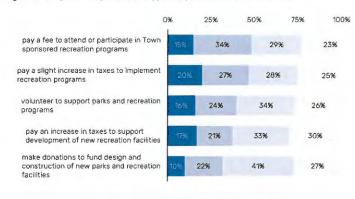

<u>Presentation of Jamestown Park and Golf Course Master Plan-</u>Nick Lowe presented an overview
of the Jamestown Park and Golf Course Master Plan on behalf of McAdams Company. He stated
that they had gathered public input in order to determine the recreational priorities of the
community. He noted that they had examined the existing accessibility and connectivity
conditions at the Jamestown Park.

Lowe said that they had broken the park into two different sections. He added that one section would be devoted to fitness and outdoor exercise. He said that the area where the existing ball fields were could potentially be used as an outdoor concert space or a walking loop. He stated that the eastern part of the park would keep its current feel. Lowe said that the plan included a natural playground, a shelter complex, a volleyball court, and a dog park. He said that the Master Plan could be used to help the Town receive a PARTF grant in the future. He added that all the improvements to the park would be about \$4.7 million. He said that Council could pick and choose which aspects of the plan to implement and that changes could be made in stages. Lowe also gave a brief overview of the action plan.