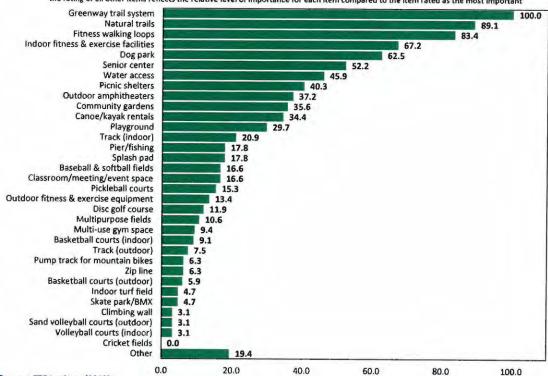

<u>Presentation of Jamestown Park and Golf Course Master Plan-</u>Nick Lowe presented an overview
of the Jamestown Park and Golf Course Master Plan on behalf of McAdams Company. He stated
that they had gathered public input in order to determine the recreational priorities of the
community. He noted that they had examined the existing accessibility and connectivity
conditions at the Jamestown Park.

Lowe said that they had broken the park into two different sections. He added that one section would be devoted to fitness and outdoor exercise. He said that the area where the existing ball fields were could potentially be used as an outdoor concert space or a walking loop. He stated that the eastern part of the park would keep its current feel. Lowe said that the plan included a natural playground, a shelter complex, a volleyball court, and a dog park. He said that the Master Plan could be used to help the Town receive a PARTF grant in the future. He added that all the improvements to the park would be about \$4.7 million. He said that Council could pick and choose which aspects of the plan to implement and that changes could be made in stages. Lowe also gave a brief overview of the action plan.