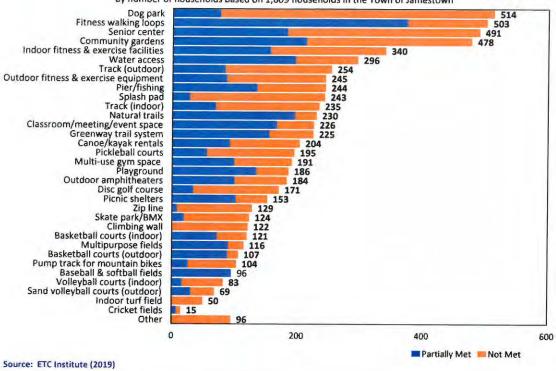

<u>Presentation of Jamestown Park and Golf Course Master Plan-</u>Nick Lowe presented an overview
of the Jamestown Park and Golf Course Master Plan on behalf of McAdams Company. He stated
that they had gathered public input in order to determine the recreational priorities of the
community. He noted that they had examined the existing accessibility and connectivity
conditions at the Jamestown Park.

Lowe said that they had broken the park into two different sections. He added that one section would be devoted to fitness and outdoor exercise. He said that the area where the existing ball fields were could potentially be used as an outdoor concert space or a walking loop. He stated that the eastern part of the park would keep its current feel. Lowe said that the plan included a natural playground, a shelter complex, a volleyball court, and a dog park. He said that the Master Plan could be used to help the Town receive a PARTF grant in the future. He added that all the improvements to the park would be about \$4.7 million. He said that Council could pick and choose which aspects of the plan to implement and that changes could be made in stages. Lowe also gave a brief overview of the action plan.

Lowe requested that Council approve and adopt the Jamestown Park and Golf Course Master Plan.

Council Members discussed their need for additional time to consider the Master Plan.

Council Member Capes made a motion to continue the consideration of the Master Plan to the July 21<sup>st</sup> Town Council meeting. Council Member Rayborn made a second to the motion. The motion passed by unanimous vote.