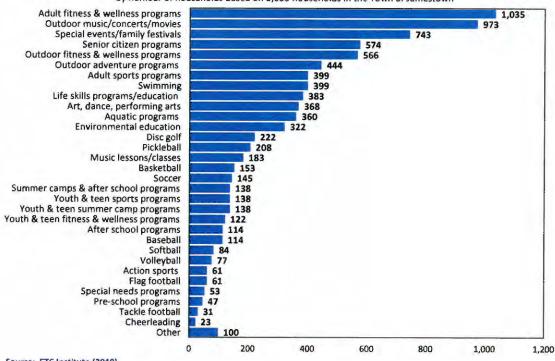

<u>Presentation of Jamestown Park and Golf Course Master Plan-</u>Nick Lowe presented an overview
of the Jamestown Park and Golf Course Master Plan on behalf of McAdams Company. He stated
that they had gathered public input in order to determine the recreational priorities of the
community. He noted that they had examined the existing accessibility and connectivity
conditions at the Jamestown Park.

Lowe said that they had broken the park into two different sections. He added that one section would be devoted to fitness and outdoor exercise. He said that the area where the existing ball fields were could potentially be used as an outdoor concert space or a walking loop. He stated that the eastern part of the park would keep its current feel. Lowe said that the plan included a natural playground, a shelter complex, a volleyball court, and a dog park. He said that the Master Plan could be used to help the Town receive a PARTF grant in the future. He added that all the improvements to the park would be about \$4.7 million. He said that Council could pick and choose which aspects of the plan to implement and that changes could be made in stages. Lowe also gave a brief overview of the action plan.

Lowe requested that Council approve and adopt the Jamestown Park and Golf Course Master Plan.

Council Members discussed their need for additional time to consider the Master Plan.

Council Member Capes made a motion to continue the consideration of the Master Plan to the July 21<sup>st</sup> Town Council meeting. Council Member Rayborn made a second to the motion. The motion passed by unanimous vote.