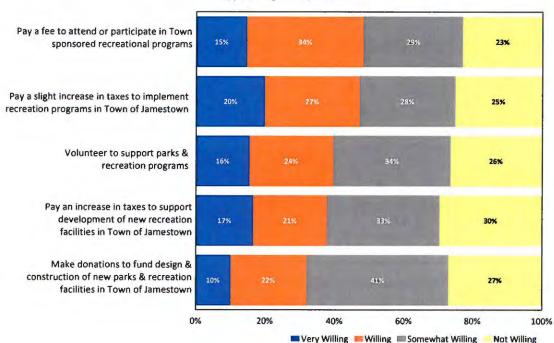

<u>Presentation of Jamestown Park and Golf Course Master Plan-</u>Nick Lowe presented an overview
of the Jamestown Park and Golf Course Master Plan on behalf of McAdams Company. He stated
that they had gathered public input in order to determine the recreational priorities of the
community. He noted that they had examined the existing accessibility and connectivity
conditions at the Jamestown Park.

Lowe said that they had broken the park into two different sections. He added that one section would be devoted to fitness and outdoor exercise. He said that the area where the existing ball fields were could potentially be used as an outdoor concert space or a walking loop. He stated that the eastern part of the park would keep its current feel. Lowe said that the plan included a natural playground, a shelter complex, a volleyball court, and a dog park. He said that the Master Plan could be used to help the Town receive a PARTF grant in the future. He added that all the improvements to the park would be about \$4.7 million. He said that Council could pick and choose which aspects of the plan to implement and that changes could be made in stages. Lowe also gave a brief overview of the action plan.

Lowe requested that Council approve and adopt the Jamestown Park and Golf Course Master Plan.

Council Members discussed their need for additional time to consider the Master Plan.

Council Member Capes made a motion to continue the consideration of the Master Plan to the July 21<sup>st</sup> Town Council meeting. Council Member Rayborn made a second to the motion. The motion passed by unanimous vote.