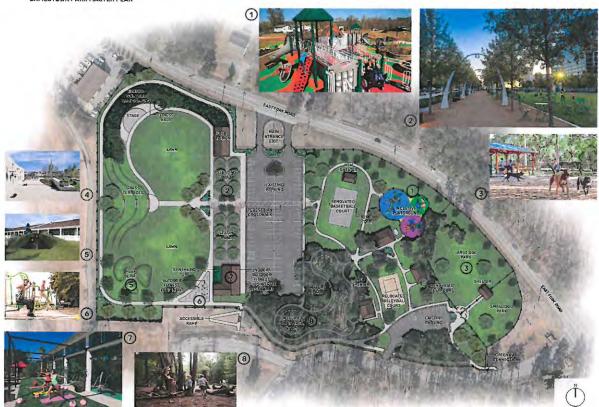

<u>Presentation of Jamestown Park and Golf Course Master Plan-</u>Nick Lowe presented an overview
of the Jamestown Park and Golf Course Master Plan on behalf of McAdams Company. He stated
that they had gathered public input in order to determine the recreational priorities of the
community. He noted that they had examined the existing accessibility and connectivity
conditions at the Jamestown Park.

Lowe said that they had broken the park into two different sections. He added that one section would be devoted to fitness and outdoor exercise. He said that the area where the existing ball fields were could potentially be used as an outdoor concert space or a walking loop. He stated that the eastern part of the park would keep its current feel. Lowe said that the plan included a natural playground, a shelter complex, a volleyball court, and a dog park. He said that the Master Plan could be used to help the Town receive a PARTF grant in the future. He added that all the improvements to the park would be about \$4.7 million. He said that Council could pick and choose which aspects of the plan to implement and that changes could be made in stages. Lowe also gave a brief overview of the action plan.

Lowe requested that Council approve and adopt the Jamestown Park and Golf Course Master Plan.

Council Members discussed their need for additional time to consider the Master Plan.

Council Member Capes made a motion to continue the consideration of the Master Plan to the July 21<sup>st</sup> Town Council meeting. Council Member Rayborn made a second to the motion. The motion passed by unanimous vote.