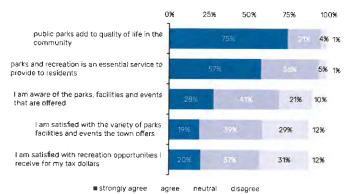

eted the survey. The overall results for a sample of that size have a precision of at least +/- 6.5 percent at the 95 percent level of confidence.

This section includes a summary of the survey results. The full survey report can be found in the Appendix.

### SATISFACTION

The statistically valid survey asked residents about their level of agreement with various statements regarding parks and recreation in Jamestown. Results show that residents overwhelmingly agree that parks and recreation add to the quality of life in Jamestown, but only 57 percent agree that they are receiving adequate opportunities for parks and recreation based on their tax dollars contributed.

Figure 7 - Respondents level of agreement with statements regarding the Town of Jamestown Parks and Recreation Department



### PRIORITY INVESTMENT RATING

The survey administrator developed the priority investment rating to provide organizations with an objective tool for evaluating the priority that should be placed on recreation and parks investments. The priority investment rating equally weights the importance that residents place on the program or amenity and how many residents have unmet needs for the program or amenity. Since decisions related to future investments should consider both the level of unmet need and the importance of facilities and programs, the priority investment rating weights each of these components equally.

The results of the priority investment rating rank results as high, medium, and low priority.

High Priority Areas are those with a priority investment rating of at least 100.