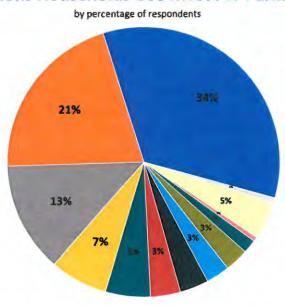

choices could be made)



### Q10. Reasons Preventing Use of Parks and Facilities





Source: ETC Institute (2019)



age 19

## Q11. Potential Indoor Facilities Respondent Households Would Use

### by percentage of respondents (multiple choices could be made)



## Q12. Agreement With Various Statements Regarding the Town of Jamestown Parks and Recreation Department





Source: ETC Institute (2019)



Page 21

# Q13. Willingness to Take Various Actions to Support Explanding or Implementing Parks and Recreation Facilities & Programs

### by percentage of respondents



# Q14. Organizations Respondent Households Use For Parks And Facilities

by percentage of respondents (multiple choices could be made)



SETC

Page 23

## Q14a. Organizations Households Use Most For Parks and Facilities





### Q15. Organizations Respondent Households Use For Programs

by percentage of respondents (multiple choices could be made)



Source: ETC Institute (2019)

**SETC** 

Page 25

### Q15a. Organizations Households Use Most For Programs



BETC

# Q16. Within the past 12 months, approximately how many times have you or members of your household used any Town of Jamestown Parks and Facilities to achieve personal health outcomes?



Source: ETC Institute (2019)



Page 27

## Q17. Demographics: Ages of People in Household

by percentage of household occupants



# Q18. Demographics: What is your age?

by percentage of respondents



Source: ETC Institute (2019)



Page 29

# Q19. Demographics: Approximately how many years have you lived in the Town of Jamestown?

by percentage of responden