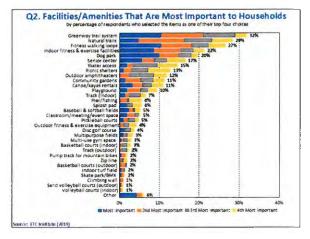

ere

- 1. Dog park-514 households
- 2. Fitness walking loops-503 households Senior center-491 households
- 4. Community gardens-478 households

The estimated number of households that have unmet needs for each of the 34 facilities/amenities that were assessed is shown in the chart below.





Pege á

Facility/Amenity Importance: In addition to assessing the needs for each facility, EYC Institute also assessed the importance that residents placed on each facility/amenity. Based on the sum of respondents' top four choices, the three most important facilities/amenities to residents were:

- Greenway trail system- 32%
  Natural trails- 29%
- Fitness walking loops- 27%

The percentage of residents who selected each facility/amenity as one of their top four choices is shown in the chart below.



Priorities for Facility Investments: The Priority Investment Rating (PIR) was developed by ETC Institute to provide organizations with an objective tool for evaluating the priority that should be placed on recreation and parks investments. The Priority Investment Rating (PIR) equally weights (1) the importance that residents place on facilities/amenities and (2) how many residents have unmet needs for the facility. [Details regarding the methodology for this analysis are provided in Section 2 of this report.}

Based the Priority Investment Rating (PIR), the following eight facilities/amenities were rated as high priorities for investment:

- Fitness walking loops (PIR=181)
- Dog park (PIR=163) Senior center (PIR=148)
- Greenway trail system (PIR=144)
- Natural trails (PIR=134)
  Indoor f