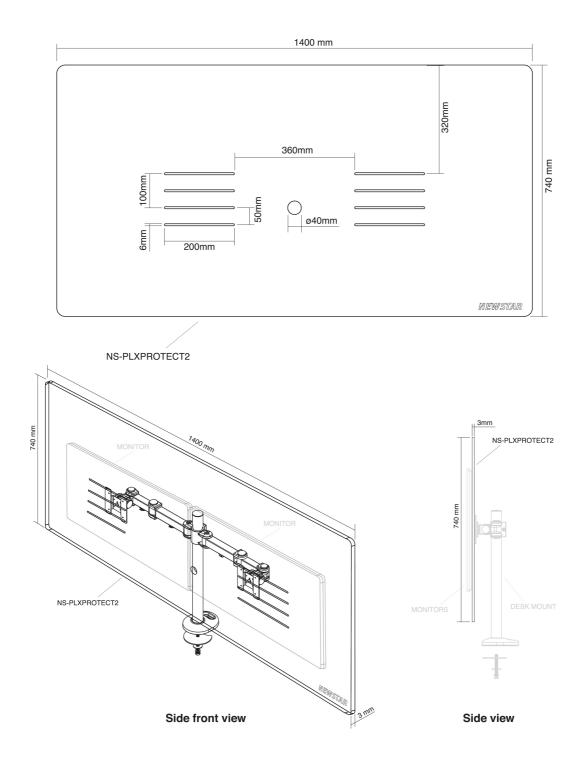

The NS-PLXPROTECT2 is 140 cm wide x 74 cm high and has slots for a VESA-hole patternof 100x100 mm for mounting 2 flat screens between 22" and 27". The screen is made of 100% transparent acrylic to ensure a spacious feeling and has rounded corners. The screen is equipped with 2 mounting points, so that it is adjustable in height relative to the monitors.Because the NS-PLXPROTECT2 is mounted between the flat screens and the desk mount, the screen moves with the monitors and sit-stand workstation when they are adjusted in height. The flat screens can also be adjusted horizontally towards each other for optimal adjustment. The NS-PLXPROTECT2 can be mounted on 2 separate arms, gas-sprung arms, a crossbar and/ or a double monitor arm.

Dimensions: 1400x740x3 mm

Net weight: 3,63 kg