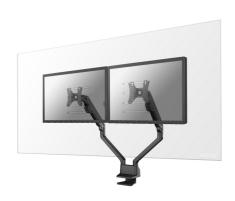

## **NS-PLXPROTECT2**

## **NEOMOUNTS BY NEWSTAR SAFETY SCREEN**

The NS-PLXPROTECT2 is a transparent screen for 2 flat screens, offering distance protection within the workspace ?
Transparent acrylic, 100% recyclable

| PLXPROTECT by Neomounts by Newstar is registered as EU-Design patent |

Neomounts by Newstar introduces a smart new solution for the new way of working; the NS-PLXPROTECT series. Society has changed since the Covid-19 pandemic and new measures are being taken to enable coworking as safely as possible in this 1.5/2-meter society.

The NS-PLXPROTECT products offer users additional protection from others, by increasing distance and creating a barrier in the workspace. The NS-PLXPROTECT1 (for 1 monitor) and the NS-PLXPROTECT2 (for 2 monitors) do not require fixing to the desk or ceiling - they can be easily attached to the existing desk mount, moving with the flat screen and the height-adjustable desk. The screen, unlike alternative solutions, does not take up extra space on the desk. In addition, the screen can be used as a memo board for your to do lists, using a whiteboardmarker. The NS-PLXPROTECT products are very user-friendly, easy to install and easily cleaned. The PLXPROTECT is made of transparent acrylic that is 100% recyclable.