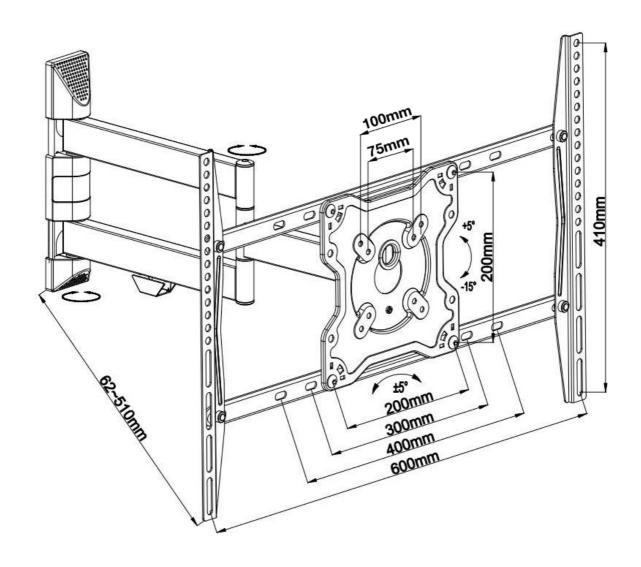

## **SPECIFICATIONS**

Cable management Color Black Distance to wall 6 - 51 cm Max. screen size 70 40 Max. weight Min. screen size 42 Min. weight 0 Rotate (degrees) 10° Screens 180° Swivel (degrees) Tilt (degrees) 20° Type Swivel **VESA** maximum 600x400 mm VFSA minimum 75x75 mm **VESA** pattern 100x100 100x200 200x100 200x200

Neomounts by Newstars? tilt (20°), rotation (10°) and swivel (180°) technology allows the mount to change to any viewing angle to fully benefit from the capabilities of the flat screen. The mount is easily depth adjustable from 6 to 51 centimetres. An innovative cable management conceals and routes cables from mount to flat screen. Hide your cables to keep living room, bedroom or home cinema installation nice and tidy.

Neomounts by Newstar FPMA-W460BLACK has three pivot points and is suitable for screens up to 70" (178 cm). The weight capacity of this product is 40 kg each screen. The wall mount is suitable for screens that meet VESA hole pattern 75x75 to 600x400mm. Different hole patterns can be covered using Neomounts by Newstar VESA adapter plates.