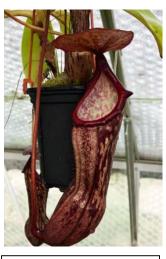

jamban

glandulifera x tenuis

glabrata x hamata

Left - Adult pitcher of BE hurrelliana clone

Above – Typical sale plants as advertised by Borneo exotics at size small, you can see the exceptional quality of plants that you will receive as part of a pre-order.

The two photos above show the exact clone available as BE-3380 and BE-3715. Plants will be of exceptional quality.

Nepenthes merriliana x campanulata, BE-3473, S/£18

-Very variable and interesting. See photos. (page 9)

Nepenthes hamata, BE-3380, S/£180 (Due Late April)

-Wonderful selected clone from microprop, very vigorous, see photos. (page 7)

Nepenthes hamata BE-3715 from cuttings – offers or trades (M) (Due Late April)