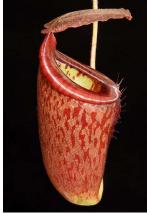

Nepenthes burkei x hamata, BE-3747, S/£26 M/£34

-Very nice plants available, very toothy. (sale plant example on page 2)

Nepenthes burkei (Halcon), BE-3254, L/£27

-Very easy introduction to species, hard pitchers, very nice.

Nepenthes diatas, BE-3861, S/£20 M/£30

-Lovely miniature, with deep red pitchers and fine teeth.

Nepenthes densiflora, BE-3837, XS/£18 S/£22

-A tricky grower, however very rewarding, new BE clone.(example of sale plant on page2)