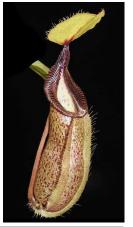

Nepenthes rajah x veitchii BE-3730 S-M/£54

-A very variable hybrid, some have wonderful striped peristomes. (page 9)

Nepenthes ramispina x aristolochioides BE-3926 S/£17 (Late April)

-New release, should be interesting. (page 9)