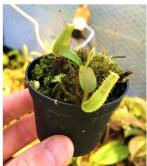

Nepenthes petiolata x vogelii, BE-3962, S/£18 M/£22

-Another great vogelii hybrid, very vigorous and easy to grow.

Nepenthes palawanensis, BE-3651, S (8cm aprx)/£38 M/£46

-Lovely species from Sultans Peak, one of the largest in the genus, very nice strong plants, these are very likely to be the real thing. (example of sale plant on page 2)

Nepenthes spathulata x gymnamphora, BE-3422, S/£18 M/£22

-The best spathulata cross, huge squat pitchers that change colour with age. (Typical sale plant on page 2)

Nepenthes spathulata x glabrata, BE-3790, S/£16 M/£24 (Due late April)

-Lovely hybrid, green-red pitcher body with a large flared peristome, typical sale plant page 2.

Nepenthes spathulata x RHH (red hairy hamata) BE-3983 S/£50 Last one

-Last one available, pitchers look almost glowing. (photos on page 13)