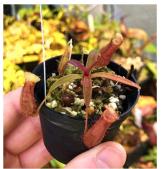

Nepenthes burkei x hamata, BE-3747, S/£26 M/£34

-Very nice plants available, very toothy. (sale plant example on page 2)

Nepenthes burkei (Halcon), BE-3254, L/£27

-Very easy introduction to species, hard pitchers, very nice.

Nepenthes diatas, BE-3861, S/£20 M/£30

-Lovely miniature, with deep red pitchers and fine teeth.

Nepenthes densiflora, BE-3837, XS/£18 S/£22

-A tricky grower, however very rewarding, new BE clone.(example of sale plant on page2)

Nepenthes mirabilis (Sold by BE as mindanoensis), BE, M/£18

-Nice classic, more squat form of mirabilis.

Nepenthes muluensis x lowii, BE-3128, XS/£45

-An incredible natural hybrid, smaller grower, produces almost black pitchers with a yellow striped peristome. Currently only two left. (page 9 and example of sale plant on 2)