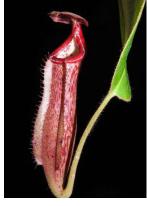

-Absolutely stunning, one of the largest aristolochioides hybrids, very nice size M plants available. (page 9)

eustachya x tenuis

glandulifera x (burbidgeae x edwardsiana)

eymae – these show plants from the same population that the seeds were collected from, no guarantee of purity.

jamban

glandulifera x tenuis

glabrata x hamata

Left - Adult pitcher of BE hurrelliana clone

Above – Typical sale plants as advertised by Borneo exotics at size small, you can see the exceptional quality of plants that you will receive as part of a pre-order.