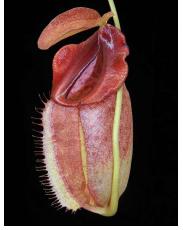

M (medium) (10-15cm)

L (large) (16cm+)

2

Nepenthes (hamata x glabrata) x (burbidgeae x edwardsiana), BE-4008, £38 (Due April)

-Only 10 plants ever sold by BE, see photos. (page 5)

Nepenthes (hamata x glabrata) x tenuis, BE-3985, S/£28 (Due late April)

-New, squat pitchers, see photos. (page 5)

Nepenthes (hamata x glabrata) x veitchii, BE-4010, S/£18 (Due Late April)

-New hybrid. Few released.

Nepenthes (veitchii x lowii) x (burbidgeae x edwardsiana), BE-3980, S/£75