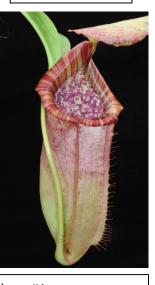

Nepenthes mirabilis (Sold by BE as mindanoensis), BE, M/£18

-Nice classic, more squat form of mirabilis.

Nepenthes muluensis x lowii, BE-3128, XS/£45

-An incredible natural hybrid, smaller grower, produces almost black pitchers with a yellow striped peristome. Currently only two left. (page 9 and example of sale plant on 2)