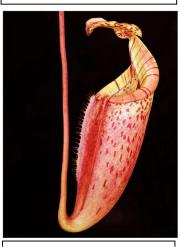

jamban

glandulifera x tenuis

glabrata x hamata

Left - Adult pitcher of BE hurrelliana clone

Above – Typical sale plants as advertised by Borneo exotics at size small, you can see the exceptional quality of plants that you will receive as part of a pre-order.

The two photos above show the exact clone available as BE-3380 and BE-3715. Plants will be of exceptional quality.

Nepenthes merriliana x campanulata, BE-3473, S/£18

-Very variable and interesting. See photos. (page 9)