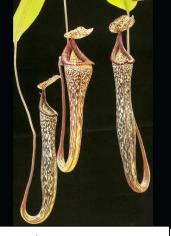

M (medium) (10-15cm)

L (large) (16cm+)

2

Nepenthes (hamata x glabrata) x (burbidgeae x edwardsiana), BE-4008, £38 (Due April)

-Only 10 plants ever sold by BE, see photos. (page 5)

Nepenthes (hamata x glabrata) x tenuis, BE-3985, S/£28 (Due late April)

-New, squat pitchers, see photos. (page 5)

Nepenthes (hamata x glabrata) x veitchii, BE-4010, S/£18 (Due Late April)

-New hybrid. Few released.

Nepenthes (veitchii x lowii) x (burbidgeae x edwardsiana), BE-3980, S/£75

-Huge variation and spectacular, see photos. (page 5)

Nepenthes (veitchii x Iowii) x fusca, BE-3937, S/£22 (Due Late April)

-See photos, very nice. (page 5)

Nepenthes (veitchii x lowii) x mira, BE-3910, S/£24