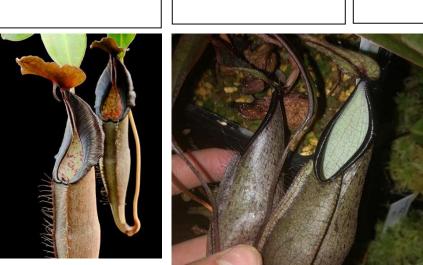

Nepenthes hamata, BE-3380, S/£180 (Due Late April)

-Wonderful selected clone from microprop, very vigorous, see photos. (page 7)

Nepenthes hamata BE-3715 from cuttings – offers or trades (M) (Due Late April)

-Genetically identical as above, however these are fully established cuttings from BE stock plants.

Nepenthes hamata x robcantleyi, BE-3755, S/£75 M/£120 (Due Late April)

-No description required, a must.

jamban

glandulifera x tenuis

glabrata x hamata

Left - Adult pitcher of BE hurrelliana clone

Above – Typical sale plants as advertised by Borneo exotics at size small, you can see the exceptional quality of plants that you will receive as part of a pre-order.

The two photos above show the exact clone available as BE-3380 and BE-3715. Plants will be of exceptional quality.

Nepenthes merriliana x campanulata, BE-3473, S/£18

-Very variable and interesting. See photos. (page 9)