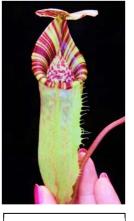

-Absolutely stunning, one of the largest aristolochioides hybrids, very nice size M plants available. (page 9)

eustachya x tenuis

glandulifera x (burbidgeae x edwardsiana)

eymae – these show plants from the same population that the seeds were collected from, no guarantee of purity.

jamban

glandulifera x tenuis

glabrata x hamata

Left - Adult pitcher of BE hurrelliana clone

Above – Typical sale plants as advertised by Borneo exotics at size small, you can see the exceptional quality of plants that you will receive as part of a pre-order.