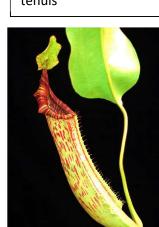

jamban

glandulifera x tenuis

glabrata x hamata

Left - Adult pitcher of BE hurrelliana clone

Above – Typical sale plants as advertised by Borneo exotics at size small, you can see the exceptional quality of plants that you will receive as part of a pre-order.

The two photos above show the exact clone available as BE-3380 and BE-3715. Plants will be of exceptional quality.

Nepenthes merriliana x campanulata, BE-3473, S/£18

-Very variable and interesting. See photos. (page 9)