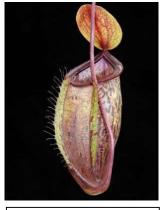

jamban

glandulifera x tenuis

glabrata x hamata

Left - Adult pitcher of BE hurrelliana clone

Above – Typical sale plants as advertised by Borneo exotics at size small, you can see the exceptional quality of plants that you will receive as part of a pre-order.

The two photos above show the exact clone available as BE-3380 and BE-3715. Plants will be of exceptional quality.

Nepenthes merriliana x campanulata, BE-3473, S/£18

-Very variable and interesting. See photos. (page 9)