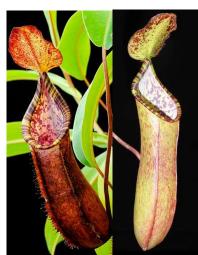

jamban

glandulifera x tenuis

glabrata x hamata

Left - Adult pitcher of BE hurrelliana clone

Above – Typical sale plants as advertised by Borneo exotics at size small, you can see the exceptional quality of plants that you will receive as part of a pre-order.

The two photos above show the exact clone available as BE-3380 and BE-3715. Plants will be of exceptional quality.

Nepenthes merriliana x campanulata, BE-3473, S/£18

-Very variable and interesting. See photos. (page 9)