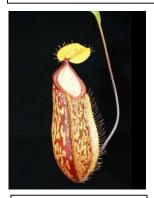

Nepenthes petiolata x vogelii, BE-3962, S/£18 M/£22

-Another great vogelii hybrid, very vigorous and easy to grow.

Nepenthes palawanensis, BE-3651, S (8cm aprx)/£38 M/£46

-Lovely species from Sultans Peak, one of the largest in the genus, very nice strong plants, these are very likely to be the real thing. (example of sale plant on page 2)