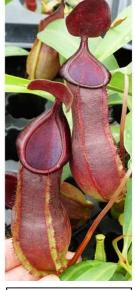

jamban

glandulifera x tenuis

glabrata x hamata

Left - Adult pitcher of BE hurrelliana clone

Above – Typical sale plants as advertised by Borneo exotics at size small, you can see the exceptional quality of plants that you will receive as part of a pre-order.

The two photos above show the exact clone available as BE-3380 and BE-3715. Plants will be of exceptional quality.

Nepenthes merriliana x campanulata, BE-3473, S/£18

-Very variable and interesting. See photos. (page 9)