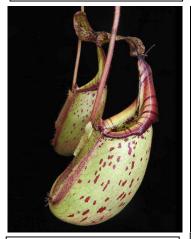

jamban

glandulifera x tenuis

glabrata x hamata

Left - Adult pitcher of BE hurrelliana clone

Above – Typical sale plants as advertised by Borneo exotics at size small, you can see the exceptional quality of plants that you will receive as part of a pre-order.

The two photos above show the exact clone available as BE-3380 and BE-3715. Plants will be of exceptional quality.

Nepenthes merriliana x campanulata, BE-3473, S/£18

-Very variable and interesting. See photos. (page 9)