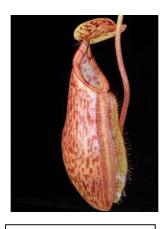

jamban

glandulifera x tenuis

glabrata x hamata

Left - Adult pitcher of BE hurrelliana clone

Above – Typical sale plants as advertised by Borneo exotics at size small, you can see the exceptional quality of plants that you will receive as part of a pre-order.

The two photos above show the exact clone available as BE-3380 and BE-3715. Plants will be of exceptional quality.

Nepenthes merriliana x campanulata, BE-3473, S/£18

-Very variable and interesting. See photos. (page 9)