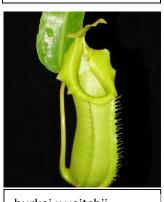

Nepenthes mirabilis (Sold by BE as mindanoensis), BE, M/£18

-Nice classic, more squat form of mirabilis.

Nepenthes muluensis x lowii, BE-3128, XS/£45

-An incredible natural hybrid, smaller grower, produces almost black pitchers with a yellow striped peristome. Currently only two left. (page 9 and example of sale plant on 2)

Nepenthes diatas, BE-3861, S/£20 M/£30

-Lovely miniature, with deep red pitchers and fine teeth.

Nepenthes densiflora, BE-3837, XS/£18 S/£22

-A tricky grower, however very rewarding, new BE clone.(example of sale plant on page2)