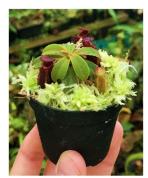

-Delightful cross, perfect, see photos. (page 13)

Nepenthes spathulata x tobaica, BE-3794, S/£17 M/£24

-Selected plumb clone, very nice plants available. (page 13)

Nepenthes spectabillis x aristolochioides, BE-3663, S/£18

-Lovely smaller grower, perfect for terrariums. (Typical sale plant on page 2)

Nepenthes spectabilis x hamata, BE-3871, S/£36 (Due late April)

-Nicest release of this cross, pitchers have a lovely red/pink tinge.