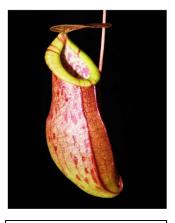

-Absolutely stunning, one of the largest aristolochioides hybrids, very nice size M plants available. (page 9)

eustachya x tenuis

glandulifera x (burbidgeae x edwardsiana)

eymae – these show plants from the same population that the seeds were collected from, no guarantee of purity.

jamban

glandulifera x tenuis

glabrata x hamata

Left - Adult pitcher of BE hurrelliana clone

Above – Typical sale plants as advertised by Borneo exotics at size small, you can see the exceptional quality of plants that you will receive as part of a pre-order.