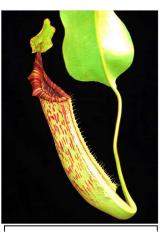

jamban

glandulifera x tenuis

glabrata x hamata

Left - Adult pitcher of BE hurrelliana clone

Above – Typical sale plants as advertised by Borneo exotics at size small, you can see the exceptional quality of plants that you will receive as part of a pre-order.

The two photos above show the exact clone available as BE-3380 and BE-3715. Plants will be of exceptional quality.

Nepenthes merriliana x campanulata, BE-3473, S/£18

-Very variable and interesting. See photos. (page 9)