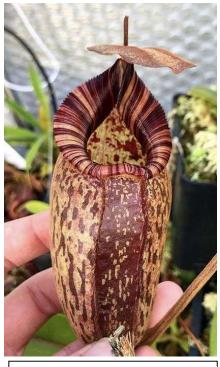

-very variable.

(hamata x glabrata) x (burbidgeae x edwardsiana)

(hamata x glabrata) x tenuis

(veitchii x lowii) x (burbidgeae x edwardsiana)

(veitchii x lowii) x robcantleyi

(veitchii x lowii) x platychila – lowers

(veitchii x lowii) x mira

(veitchii x lowii) x fusca

ampullaria x campanulata

boschiana 'Gng Sakumpang in our greenhouses)

Burbidgeae x (veitchii x lowii)

burbidgeae (selected clone)

burbidgeae x sibuyanensis

burkei x veitchii

burbidgeae x veitchii, from same TC line

burbidgeae x mira

Nepenthes fusca 'Crocker range' (seed grown), S/£18 M/L £22

-Nice strong plants.

Nepenthes jamban, BE-3875, S/£36 M/£50 (Due late April)