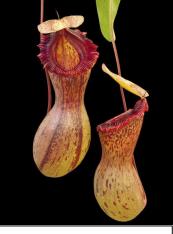

veitchii x burbidgeae

ventricosa madja-as

vogelii

Left – Nepenthes tentaculata 'Gng Tambusisi

(veitchii x lowii) x sp#1