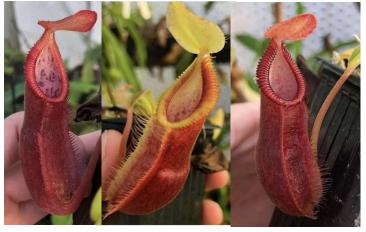

Nepenthes burkei x hamata, BE-3747, S/£26 M/£34

-Very nice plants available, very toothy. (sale plant example on page 2)

Nepenthes burkei (Halcon), BE-3254, L/£27

-Very easy introduction to species, hard pitchers, very nice.

Nepenthes diatas, BE-3861, S/£20 M/£30

-Lovely miniature, with deep red pitchers and fine teeth.

Nepenthes densiflora, BE-3837, XS/£18 S/£22

-A tricky grower, however very rewarding, new BE clone.(example of sale plant on page2)

Nepenthes mirabilis (Sold by BE as mindanoensis), BE, M/£18

-Nice classic, more squat form of mirabilis.

Nepenthes muluensis x lowii, BE-3128, XS/£45

-An incredible natural hybrid, smaller grower, produces almost black pitchers with a yellow striped peristome. Currently only two left. (page 9 and example of sale plant on 2)