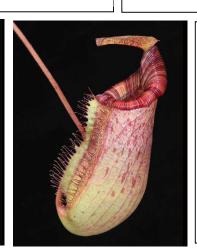

Nepenthes hamata x veitchii, BE-3943, S/£40, (One left, More Due April)

-An interesting hybrid should be a winner.

Nepenthes hurrelliana, BE-3921, S/£120 (Due late April, limited)

-A brilliant clone of hurrelliana to add to any collection. (page 7)

jamban

glandulifera x tenuis

glabrata x hamata

Left - Adult pitcher of BE hurrelliana clone

Above – Typical sale plants as advertised by Borneo exotics at size small, you can see the exceptional quality of plants that you will receive as part of a pre-order.