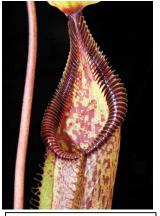

M (medium) (10-15cm)

L (large) (16cm+)

2

Nepenthes (hamata x glabrata) x (burbidgeae x edwardsiana), BE-4008, £38 (Due April)

-Only 10 plants ever sold by BE, see photos. (page 5)

Nepenthes (hamata x glabrata) x tenuis, BE-3985, S/£28 (Due late April)

-New, squat pitchers, see photos. (page 5)

Nepenthes (hamata x glabrata) x veitchii, BE-4010, S/£18 (Due Late April)

-New hybrid. Few released.

Nepenthes (veitchii x lowii) x (burbidgeae x edwardsiana), BE-3980, S/£75