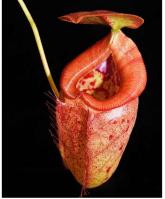

Nepenthes (veitchii x Iowii) x robcantleyi, BE-3841, S/£38 (Due late April)

-Strong large, stripped pitchers and very variable. (page 5)

Nepenthes (veitchii x lowii) x sp#1, BE-3844, S/£22 M/£32 (Due late April)

-New hybrid showing lots of promise, sp#1 gets huge so should be a stunning plant. (page 13)

Nepenthes (veitchii x Iowii) x spectabilis, BE-3400, S/£20 M/£28

-Classic hybrid, striped colourful pitchers.