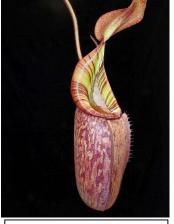

Nepenthes (veitchii x Iowii) x robcantleyi, BE-3841, S/£38 (Due late April)

-Strong large, stripped pitchers and very variable. (page 5)

Nepenthes (veitchii x lowii) x sp#1, BE-3844, S/£22 M/£32 (Due late April)

-New hybrid showing lots of promise, sp#1 gets huge so should be a stunning plant. (page 13)

Nepenthes (veitchii x Iowii) x spectabilis, BE-3400, S/£20 M/£28

-Classic hybrid, striped colourful pitchers.