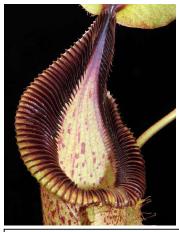

Nepenthes mirabilis (Sold by BE as mindanoensis), BE, M/£18

-Nice classic, more squat form of mirabilis.

Nepenthes muluensis x lowii, BE-3128, XS/£45

-An incredible natural hybrid, smaller grower, produces almost black pitchers with a yellow striped peristome. Currently only two left. (page 9 and example of sale plant on 2)