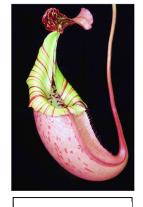

Nepenthes petiolata x vogelii, BE-3962, S/£18 M/£22

-Another great vogelii hybrid, very vigorous and easy to grow.

Nepenthes palawanensis, BE-3651, S (8cm aprx)/£38 M/£46

-Lovely species from Sultans Peak, one of the largest in the genus, very nice strong plants, these are very likely to be the real thing. (example of sale plant on page 2)

Nepenthes spathulata x gymnamphora, BE-3422, S/£18 M/£22

-The best spathulata cross, huge squat pitchers that change colour with age. (Typical sale plant on page 2)

Nepenthes spathulata x glabrata, BE-3790, S/£16 M/£24 (Due late April)

-Lovely hybrid, green-red pitcher body with a large flared peristome, typical sale plant page 2.

Nepenthes spathulata x RHH (red hairy hamata) BE-3983 S/£50 Last one

-Last one available, pitchers look almost glowing. (photos on page 13)

-Delightful cross, perfect, see photos. (page 13)

Nepenthes spathulata x tobaica, BE-3794, S/£17 M/£24

-Selected plumb clone, very nice plants available. (page 13)

Nepenthes spectabillis x aristolochioides, BE-3663, S/£18

-Lovely smaller grower, perfect for terrariums. (Typical sale plant on page 2)

Nepenthes spectabilis x hamata, BE-3871, S/£36 (Due late April)

-Nicest release of this cross, pitchers have a lovely red/pink tinge.