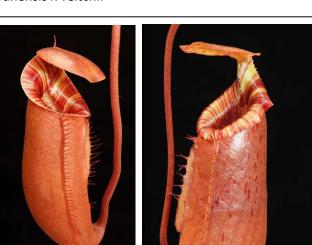

Nepenthes hamata, BE-3380, S/£180 (Due Late April)

-Wonderful selected clone from microprop, very vigorous, see photos. (page 7)

Nepenthes hamata BE-3715 from cuttings – offers or trades (M) (Due Late April)

-Genetically identical as above, however these are fully established cuttings from BE stock plants.

Nepenthes hamata x robcantleyi, BE-3755, S/£75 M/£120 (Due Late April)

-No description required, a must.

The two photos above show the exact clone available as BE-3380 and BE-3715. Plants will be of exceptional quality.

Nepenthes merriliana x campanulata, BE-3473, S/£18

-Very variable and interesting. See photos. (page 9)