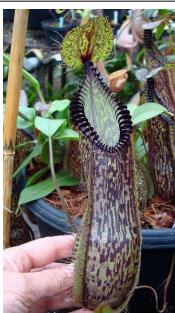

Nepenthes mirabilis (Sold by BE as mindanoensis), BE, M/£18

-Nice classic, more squat form of mirabilis.

Nepenthes muluensis x lowii, BE-3128, XS/£45

-An incredible natural hybrid, smaller grower, produces almost black pitchers with a yellow striped peristome. Currently only two left. (page 9 and example of sale plant on 2)