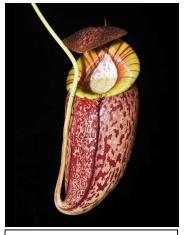

-Huge variation and spectacular, see photos. (page 5)

Nepenthes (veitchii x Iowii) x fusca, BE-3937, S/£22 (Due Late April)

-See photos, very nice. (page 5)

Nepenthes (veitchii x lowii) x mira, BE-3910, S/£24

-Relatively new release, pink pitchers with pale peristome. (page 5)

Nepenthes (veitchii x lowii) x platychila, BE-3920, S/£26

-Already seeing great striping on young plants, uppers should be good. (page 5)