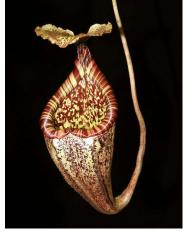

jamban

glandulifera x tenuis

glabrata x hamata

Left - Adult pitcher of BE hurrelliana clone

Above – Typical sale plants as advertised by Borneo exotics at size small, you can see the exceptional quality of plants that you will receive as part of a pre-order.

The two photos above show the exact clone available as BE-3380 and BE-3715. Plants will be of exceptional quality.

Nepenthes merriliana x campanulata, BE-3473, S/£18

-Very variable and interesting. See photos. (page 9)