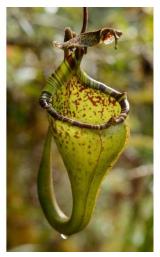

-Absolutely stunning, one of the largest aristolochioides hybrids, very nice size M plants available. (page 9)

eustachya x tenuis

glandulifera x (burbidgeae x edwardsiana)

eymae – these show plants from the same population that the seeds were collected from, no guarantee of purity.

jamban

glandulifera x tenuis

glabrata x hamata

Left - Adult pitcher of BE hurrelliana clone

Above – Typical sale plants as advertised by Borneo exotics at size small, you can see the exceptional quality of plants that you will receive as part of a pre-order.