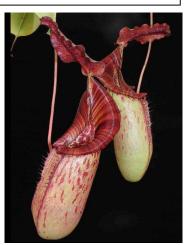

-Very strong growing possibilities of some integration with rajah.#

Nepenthes burbidgeae (selected clone), BE-3848, S/£36 L/£70

-See photos for exact clone, spectacular. (page 5)

Nepenthes burbidgeae x (veitchii x Iowii), BE-3993, S/£90 (Due late April)

-Not much has to be said, the parents speak for themselves. (page 5)

Nepenthes burbidgeae x aristolochioides, BE-3784, S/£22.50 M/£30

-Very nice, pitchers have a nice feel and coloration.

Nepenthes burbidgeae x sibuyanensis, BE-3974, S/£18 M/£23 L/£30