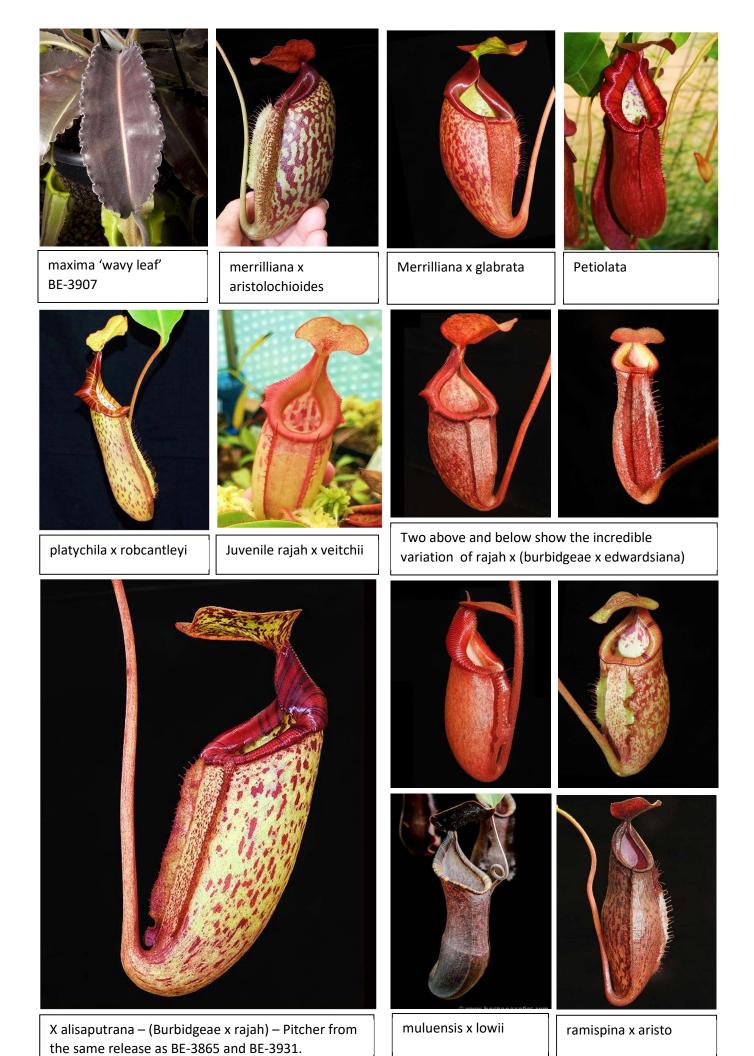

Nepenthes lingulata, BE-3463, S/£54

-Selected clone, confirmed pure. (page 130

Nepenthes maxima 'Wavy leaf', BE-3907, S/£25 M/£36

-Selected clone. Dark purple leaves with fine white hairs, vibrant green pitchers with a pink tinge. (page 9)