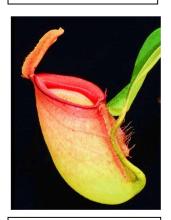

Nepenthes mirabilis (Sold by BE as mindanoensis), BE, M/£18

-Nice classic, more squat form of mirabilis.

Nepenthes muluensis x lowii, BE-3128, XS/£45

-An incredible natural hybrid, smaller grower, produces almost black pitchers with a yellow striped peristome. Currently only two left. (page 9 and example of sale plant on 2)

Nepenthes burkei x hamata, BE-3747, S/£26 M/£34

-Very nice plants available, very toothy. (sale plant example on page 2)

Nepenthes burkei (Halcon), BE-3254, L/£27

-Very easy introduction to species, hard pitchers, very nice.

Nepenthes diatas, BE-3861, S/£20 M/£30

-Lovely miniature, with deep red pitchers and fine teeth.

Nepenthes densiflora, BE-3837, XS/£18 S/£22

-A tricky grower, however very rewarding, new BE clone.(example of sale plant on page2)