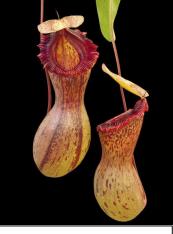

jamban

glandulifera x tenuis

glabrata x hamata

Left - Adult pitcher of BE hurrelliana clone

Above – Typical sale plants as advertised by Borneo exotics at size small, you can see the exceptional quality of plants that you will receive as part of a pre-order.

The two photos above show the exact clone available as BE-3380 and BE-3715. Plants will be of exceptional quality.

Nepenthes merriliana x campanulata, BE-3473, S/£18

-Very variable and interesting. See photos. (page 9)

Nepenthes hamata, BE-3380, S/£180 (Due Late April)

-Wonderful selected clone from microprop, very vigorous, see photos. (page 7)

Nepenthes hamata BE-3715 from cuttings – offers or trades (M) (Due Late April)