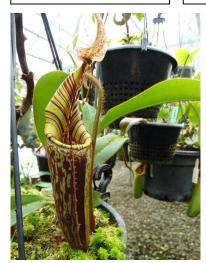

Nepenthes Iowii x tentaculata, BE-3970, £120 (Due late April)

-Very rare natural hybrid, arose from legally collected seeds by BE, cuttings from seed grown plants, see photos. Highley recommended. Random selection from three clones. (page 7)