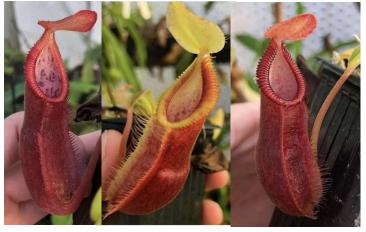

Nepenthes burkei x hamata, BE-3747, S/£26 M/£34

-Very nice plants available, very toothy. (sale plant example on page 2)

Nepenthes burkei (Halcon), BE-3254, L/£27

-Very easy introduction to species, hard pitchers, very nice.

Nepenthes diatas, BE-3861, S/£20 M/£30

-Lovely miniature, with deep red pitchers and fine teeth.

Nepenthes densiflora, BE-3837, XS/£18 S/£22

-A tricky grower, however very rewarding, new BE clone.(example of sale plant on page2)

Nepenthes mirabilis (Sold by BE as mindanoensis), BE, M/£18

-Nice classic, more squat form of mirabilis.

Nepenthes muluensis x lowii, BE-3128, XS/£45

-An incredible natural hybrid, smaller grower, produces almost black pitchers with a yellow striped peristome. Currently only two left. (page 9 and example of sale plant on 2)

Nepenthes petiolata x vogelii, BE-3962, S/£18 M/£22

-Another great vogelii hybrid, very vigorous and easy to grow.

Nepenthes palawanensis, BE-3651, S (8cm aprx)/£38 M/£46

-Lovely species from Sultans Peak, one of the largest in the genus, very nice strong plants, these are very likely to be the real thing. (example of sale plant on page 2)