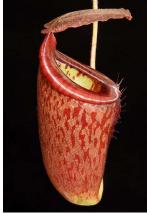

jamban

glandulifera x tenuis

glabrata x hamata

Left - Adult pitcher of BE hurrelliana clone

Above – Typical sale plants as advertised by Borneo exotics at size small, you can see the exceptional quality of plants that you will receive as part of a pre-order.

The two photos above show the exact clone available as BE-3380 and BE-3715. Plants will be of exceptional quality.

Nepenthes merriliana x campanulata, BE-3473, S/£18

-Very variable and interesting. See photos. (page 9)