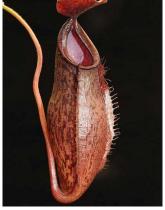

jamban

glandulifera x tenuis

glabrata x hamata

Left - Adult pitcher of BE hurrelliana clone

Above – Typical sale plants as advertised by Borneo exotics at size small, you can see the exceptional quality of plants that you will receive as part of a pre-order.

The two photos above show the exact clone available as BE-3380 and BE-3715. Plants will be of exceptional quality.

Nepenthes merriliana x campanulata, BE-3473, S/£18

-Very variable and interesting. See photos. (page 9)