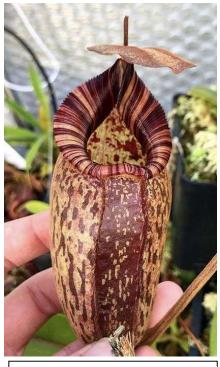

Nepenthes lingulata, BE-3463, S/£54

-Selected clone, confirmed pure. (page 130

Nepenthes maxima 'Wavy leaf', BE-3907, S/£25 M/£36

-Selected clone. Dark purple leaves with fine white hairs, vibrant green pitchers with a pink tinge. (page 9)

Nepenthes maxima 'wavy leaf', BE-3786, S/£25

-Selected clone, speckled pitcher, green-purple leaves.

Nepenthes maxima ex eymae, BE-3067, L/£28

-Best form of pure maxima.

Nepenthes maxima x (lowii x macrophylla (aka. x Trusmadiensis)), BE-3709, S/£25