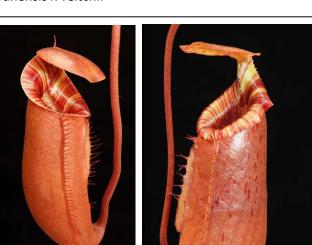

platychila x robcantleyi

merrilliana x aristolochioides

maxima 'wavy leaf' BE-3907

maxima 'wavy leaf' BE-3907

Juvenile rajah x veitchii

Two above and below show the incredible variation of rajah x (burbidgeae x edwardsiana)