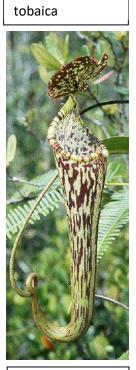

-Delightful cross, perfect, see photos. (page 13)

Nepenthes spathulata x tobaica, BE-3794, S/£17 M/£24

-Selected plumb clone, very nice plants available. (page 13)

Nepenthes spectabillis x aristolochioides, BE-3663, S/£18