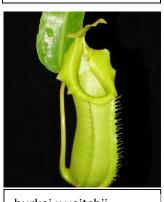

Nepenthes burkei x hamata, BE-3747, S/£26 M/£34

-Very nice plants available, very toothy. (sale plant example on page 2)

Nepenthes burkei (Halcon), BE-3254, L/£27

-Very easy introduction to species, hard pitchers, very nice.

Nepenthes diatas, BE-3861, S/£20 M/£30

-Lovely miniature, with deep red pitchers and fine teeth.

Nepenthes densiflora, BE-3837, XS/£18 S/£22

-A tricky grower, however very rewarding, new BE clone.(example of sale plant on page2)

Nepenthes mirabilis (Sold by BE as mindanoensis), BE, M/£18

-Nice classic, more squat form of mirabilis.

Nepenthes muluensis x lowii, BE-3128, XS/£45

-An incredible natural hybrid, smaller grower, produces almost black pitchers with a yellow striped peristome. Currently only two left. (page 9 and example of sale plant on 2)