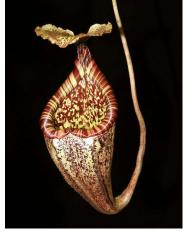

M (medium) (10-15cm)

L (large) (16cm+)

2

Nepenthes (hamata x glabrata) x (burbidgeae x edwardsiana), BE-4008, £38 (Due April)

-Only 10 plants ever sold by BE, see photos. (page 5)

Nepenthes (hamata x glabrata) x tenuis, BE-3985, S/£28 (Due late April)

-New, squat pitchers, see photos. (page 5)

Nepenthes (hamata x glabrata) x veitchii, BE-4010, S/£18 (Due Late April)

-New hybrid. Few released.

Nepenthes (veitchii x lowii) x (burbidgeae x edwardsiana), BE-3980, S/£75