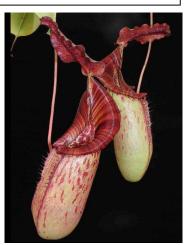

jamban

glandulifera x tenuis

glabrata x hamata

Left - Adult pitcher of BE hurrelliana clone

Above – Typical sale plants as advertised by Borneo exotics at size small, you can see the exceptional quality of plants that you will receive as part of a pre-order.

The two photos above show the exact clone available as BE-3380 and BE-3715. Plants will be of exceptional quality.

Nepenthes merriliana x campanulata, BE-3473, S/£18

-Very variable and interesting. See photos. (page 9)