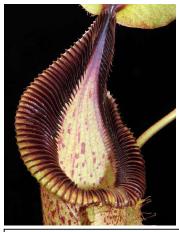

platychila x robcantleyi

merrilliana x aristolochioides

maxima 'wavy leaf' BE-3907

maxima 'wavy leaf' BE-3907

Juvenile rajah x veitchii

Two above and below show the incredible variation of rajah x (burbidgeae x edwardsiana)