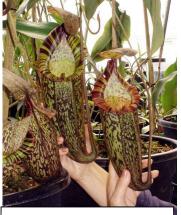

jamban

glandulifera x tenuis

glabrata x hamata

Left - Adult pitcher of BE hurrelliana clone

Above – Typical sale plants as advertised by Borneo exotics at size small, you can see the exceptional quality of plants that you will receive as part of a pre-order.