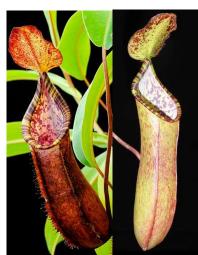

Nepenthes hamata x veitchii, BE-3943, S/£40, (One left, More Due April)

-An interesting hybrid should be a winner.

Nepenthes hurrelliana, BE-3921, S/£120 (Due late April, limited)

-A brilliant clone of hurrelliana to add to any collection. (page 7)

jamban

glandulifera x tenuis

glabrata x hamata

Left - Adult pitcher of BE hurrelliana clone

Above – Typical sale plants as advertised by Borneo exotics at size small, you can see the exceptional quality of plants that you will receive as part of a pre-order.