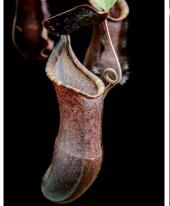

jamban

glandulifera x tenuis

glabrata x hamata

Left - Adult pitcher of BE hurrelliana clone

Above – Typical sale plants as advertised by Borneo exotics at size small, you can see the exceptional quality of plants that you will receive as part of a pre-order.

The two photos above show the exact clone available as BE-3380 and BE-3715. Plants will be of exceptional quality.

Nepenthes merriliana x campanulata, BE-3473, S/£18

-Very variable and interesting. See photos. (page 9)