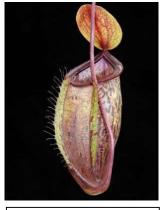

Nepenthes hamata, BE-3380, S/£180 (Due Late April)

-Wonderful selected clone from microprop, very vigorous, see photos. (page 7)

Nepenthes hamata BE-3715 from cuttings – offers or trades (M) (Due Late April)

-Genetically identical as above, however these are fully established cuttings from BE stock plants.

Nepenthes hamata x robcantleyi, BE-3755, S/£75 M/£120 (Due Late April)

-No description required, a must.

jamban

glandulifera x tenuis

glabrata x hamata

Left - Adult pitcher of BE hurrelliana clone

Above – Typical sale plants as advertised by Borneo exotics at size small, you can see the exceptional quality of plants that you will receive as part of a pre-order.

The two photos above show the exact clone available as BE-3380 and BE-3715. Plants will be of exceptional quality.

Nepenthes merriliana x campanulata, BE-3473, S/£18

-Very variable and interesting. See photos. (page 9)