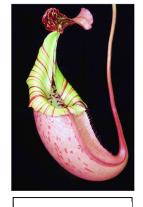

platychila x robcantleyi

merrilliana x aristolochioides

maxima 'wavy leaf' BE-3907

maxima 'wavy leaf' BE-3907

Juvenile rajah x veitchii

Two above and below show the incredible variation of rajah x (burbidgeae x edwardsiana)