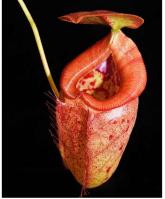

jamban

glandulifera x tenuis

glabrata x hamata

Left - Adult pitcher of BE hurrelliana clone

Above – Typical sale plants as advertised by Borneo exotics at size small, you can see the exceptional quality of plants that you will receive as part of a pre-order.