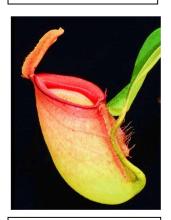

Nepenthes mirabilis (Sold by BE as mindanoensis), BE, M/£18

-Nice classic, more squat form of mirabilis.

Nepenthes muluensis x lowii, BE-3128, XS/£45

-An incredible natural hybrid, smaller grower, produces almost black pitchers with a yellow striped peristome. Currently only two left. (page 9 and example of sale plant on 2)