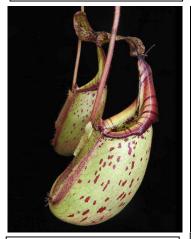

M (medium) (10-15cm)

L (large) (16cm+)

2

Nepenthes (hamata x glabrata) x (burbidgeae x edwardsiana), BE-4008, £38 (Due April)

-Only 10 plants ever sold by BE, see photos. (page 5)

Nepenthes (hamata x glabrata) x tenuis, BE-3985, S/£28 (Due late April)

-New, squat pitchers, see photos. (page 5)

Nepenthes (hamata x glabrata) x veitchii, BE-4010, S/£18 (Due Late April)

-New hybrid. Few released.

Nepenthes (veitchii x lowii) x (burbidgeae x edwardsiana), BE-3980, S/£75

-Huge variation and spectacular, see photos. (page 5)

Nepenthes (veitchii x Iowii) x fusca, BE-3937, S/£22 (Due Late April)

-See photos, very nice. (page 5)

Nepenthes (veitchii x lowii) x mira, BE-3910, S/£24