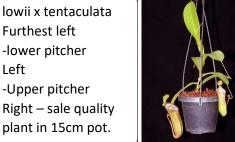

Nepenthes Iowii x tentaculata, BE-3970, £120 (Due late April)

-Very rare natural hybrid, arose from legally collected seeds by BE, cuttings from seed grown plants, see photos. Highley recommended. Random selection from three clones. (page 7)