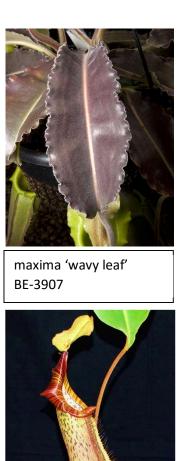

Nepenthes lingulata, BE-3463, S/£54

-Selected clone, confirmed pure. (page 130

Nepenthes maxima 'Wavy leaf', BE-3907, S/£25 M/£36

-Selected clone. Dark purple leaves with fine white hairs, vibrant green pitchers with a pink tinge. (page 9)