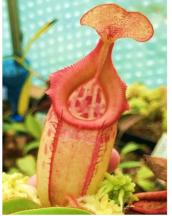

jamban

glandulifera x tenuis

glabrata x hamata

Left - Adult pitcher of BE hurrelliana clone

Above – Typical sale plants as advertised by Borneo exotics at size small, you can see the exceptional quality of plants that you will receive as part of a pre-order.

The two photos above show the exact clone available as BE-3380 and BE-3715. Plants will be of exceptional quality.

Nepenthes merriliana x campanulata, BE-3473, S/£18

-Very variable and interesting. See photos. (page 9)