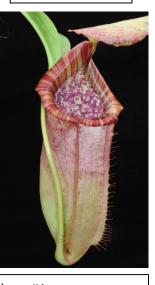

Nepenthes lingulata, BE-3463, S/£54

-Selected clone, confirmed pure. (page 130

Nepenthes maxima 'Wavy leaf', BE-3907, S/£25 M/£36

-Selected clone. Dark purple leaves with fine white hairs, vibrant green pitchers with a pink tinge. (page 9)