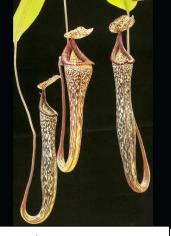

Nepenthes mirabilis (Sold by BE as mindanoensis), BE, M/£18

-Nice classic, more squat form of mirabilis.

Nepenthes muluensis x lowii, BE-3128, XS/£45

-An incredible natural hybrid, smaller grower, produces almost black pitchers with a yellow striped peristome. Currently only two left. (page 9 and example of sale plant on 2)

-very variable.

(hamata x glabrata) x (burbidgeae x edwardsiana)

(hamata x glabrata) x tenuis

(veitchii x lowii) x (burbidgeae x edwardsiana)

(veitchii x lowii) x robcantleyi

(veitchii x lowii) x platychila – lowers

(veitchii x lowii) x mira

(veitchii x lowii) x fusca

ampullaria x campanulata

boschiana 'Gng Sakumpang in our greenhouses)

Burbidgeae x (veitchii x lowii)

burbidgeae (selected clone)

burbidgeae x sibuyanensis

burkei x veitchii

burbidgeae x veitchii, from same TC line

burbidgeae x mira

Nepenthes fusca 'Crocker range' (seed grown), S/£18 M/L £22

-Nice strong plants.

Nepenthes jamban, BE-3875, S/£36 M/£50 (Due late April)