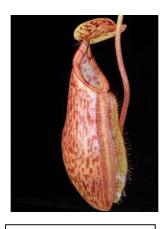

Nepenthes hamata, BE-3380, S/£180 (Due Late April)

-Wonderful selected clone from microprop, very vigorous, see photos. (page 7)

Nepenthes hamata BE-3715 from cuttings – offers or trades (M) (Due Late April)

-Genetically identical as above, however these are fully established cuttings from BE stock plants.

Nepenthes hamata x robcantleyi, BE-3755, S/£75 M/£120 (Due Late April)

-No description required, a must.

jamban

glandulifera x tenuis

glabrata x hamata

Left - Adult pitcher of BE hurrelliana clone

Above – Typical sale plants as advertised by Borneo exotics at size small, you can see the exceptional quality of plants that you will receive as part of a pre-order.

The two photos above show the exact clone available as BE-3380 and BE-3715. Plants will be of exceptional quality.

Nepenthes merriliana x campanulata, BE-3473, S/£18

-Very variable and interesting. See photos. (page 9)