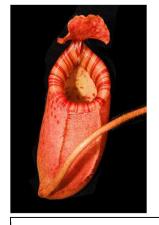

jamban

glandulifera x tenuis

glabrata x hamata

Left - Adult pitcher of BE hurrelliana clone

Above – Typical sale plants as advertised by Borneo exotics at size small, you can see the exceptional quality of plants that you will receive as part of a pre-order.

The two photos above show the exact clone available as BE-3380 and BE-3715. Plants will be of exceptional quality.

Nepenthes merriliana x campanulata, BE-3473, S/£18

-Very variable and interesting. See photos. (page 9)