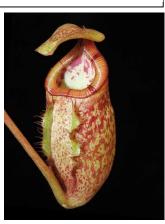

-Absolutely stunning, one of the largest aristolochioides hybrids, very nice size M plants available. (page 9)

eustachya x tenuis

glandulifera x (burbidgeae x edwardsiana)

eymae – these show plants from the same population that the seeds were collected from, no guarantee of purity.

jamban

glandulifera x tenuis

glabrata x hamata

Left - Adult pitcher of BE hurrelliana clone

Above – Typical sale plants as advertised by Borneo exotics at size small, you can see the exceptional quality of plants that you will receive as part of a pre-order.