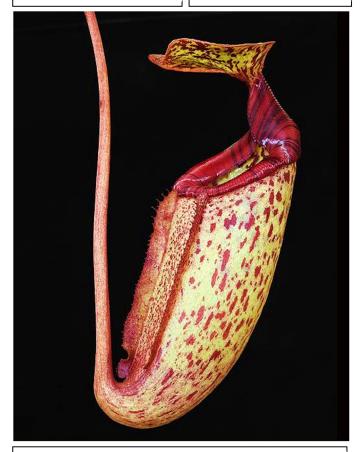

-Absolutely stunning, one of the largest aristolochioides hybrids, very nice size M plants available. (page 9)

eustachya x tenuis

glandulifera x (burbidgeae x edwardsiana)

eymae – these show plants from the same population that the seeds were collected from, no guarantee of purity.

jamban

glandulifera x tenuis

glabrata x hamata

Left - Adult pitcher of BE hurrelliana clone

Above – Typical sale plants as advertised by Borneo exotics at size small, you can see the exceptional quality of plants that you will receive as part of a pre-order.