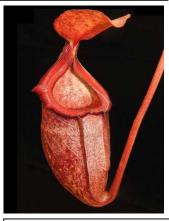

jamban

glandulifera x tenuis

glabrata x hamata

Left - Adult pitcher of BE hurrelliana clone

Above – Typical sale plants as advertised by Borneo exotics at size small, you can see the exceptional quality of plants that you will receive as part of a pre-order.

The two photos above show the exact clone available as BE-3380 and BE-3715. Plants will be of exceptional quality.

Nepenthes merriliana x campanulata, BE-3473, S/£18

-Very variable and interesting. See photos. (page 9)