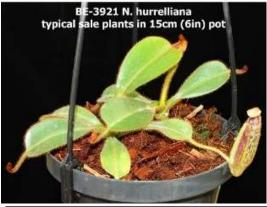

Nepenthes hamata x veitchii, BE-3943, S/£40, (One left, More Due April)

-An interesting hybrid should be a winner.

Nepenthes hurrelliana, BE-3921, S/£120 (Due late April, limited)

-A brilliant clone of hurrelliana to add to any collection. (page 7)

jamban

glandulifera x tenuis

glabrata x hamata

Left - Adult pitcher of BE hurrelliana clone

Above – Typical sale plants as advertised by Borneo exotics at size small, you can see the exceptional quality of plants that you will receive as part of a pre-order.