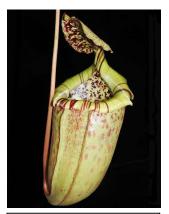

jamban

glandulifera x tenuis

glabrata x hamata

Left - Adult pitcher of BE hurrelliana clone

Above – Typical sale plants as advertised by Borneo exotics at size small, you can see the exceptional quality of plants that you will receive as part of a pre-order.

The two photos above show the exact clone available as BE-3380 and BE-3715. Plants will be of exceptional quality.

Nepenthes merriliana x campanulata, BE-3473, S/£18

-Very variable and interesting. See photos. (page 9)