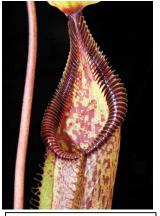

Nepenthes hamata, BE-3380, S/£180 (Due Late April)

-Wonderful selected clone from microprop, very vigorous, see photos. (page 7)

Nepenthes hamata BE-3715 from cuttings – offers or trades (M) (Due Late April)

-Genetically identical as above, however these are fully established cuttings from BE stock plants.

Nepenthes hamata x robcantleyi, BE-3755, S/£75 M/£120 (Due Late April)

-No description required, a must.

jamban

glandulifera x tenuis

glabrata x hamata

Left - Adult pitcher of BE hurrelliana clone

Above – Typical sale plants as advertised by Borneo exotics at size small, you can see the exceptional quality of plants that you will receive as part of a pre-order.

The two photos above show the exact clone available as BE-3380 and BE-3715. Plants will be of exceptional quality.

Nepenthes merriliana x campanulata, BE-3473, S/£18

-Very variable and interesting. See photos. (page 9)