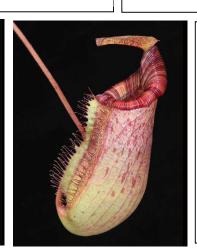

jamban

glandulifera x tenuis

glabrata x hamata

Left - Adult pitcher of BE hurrelliana clone

Above – Typical sale plants as advertised by Borneo exotics at size small, you can see the exceptional quality of plants that you will receive as part of a pre-order.

The two photos above show the exact clone available as BE-3380 and BE-3715. Plants will be of exceptional quality.

Nepenthes merriliana x campanulata, BE-3473, S/£18

-Very variable and interesting. See photos. (page 9)

Nepenthes hamata, BE-3380, S/£180 (Due Late April)

-Wonderful selected clone from microprop, very vigorous, see photos. (page 7)

Nepenthes hamata BE-3715 from cuttings – offers or trades (M) (Due Late April)