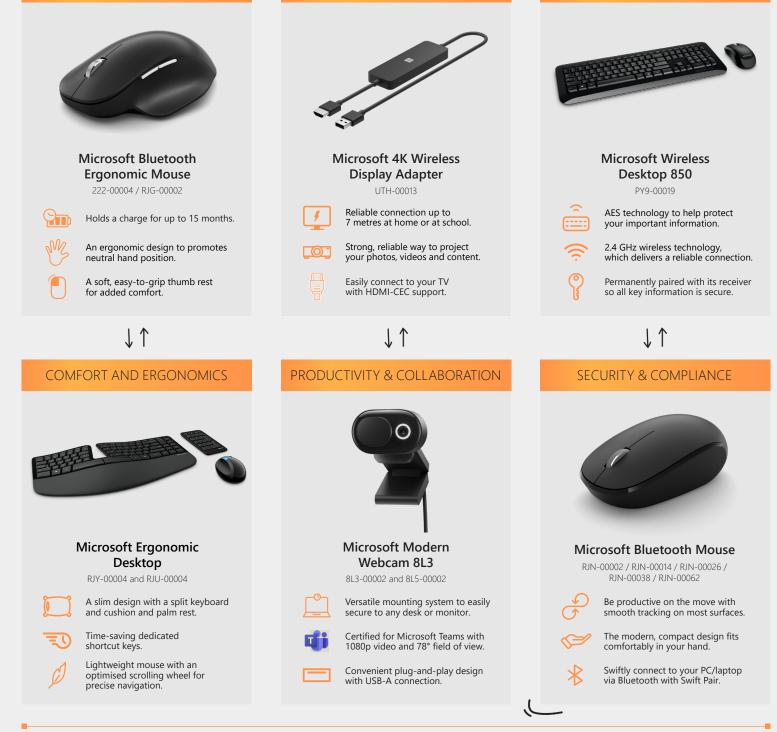

## COMFORT AND ERGONOMICS

- → Innovative accessories for comfort to do their best work.
- → Ergonomic keyboards reduce strain by keeping hands, wrists, and arms at natural positions.
- → Ambidextrous mice with precise tracking for comfort and productivity.

## PRODUCTIVITY AND COLLABORATION

- → Help them engage and work from virtually anywhere.
- → Share and communicate clearly with superior sound and video quality with HD webcams.
- → Project classroom content, photos, and videos on the big screen with the Microsoft 4K Wireless Display Adapter.

### SECURITY AND COMPLIANCE

- → Keep information private and adhere to regulatory requirements with security features.
- → Secure Bluetooth and Advanced Encryption Standard (AES) keyboards encrypt keystrokes.
- → Random data generation and unique identifiers for each transmission help prevent sophisticated attacks.

## COMFORT AND ERGONOMICS

**PRODUCTIVITY & COLLABORATION** 

**SECURITY & COMPLIANCE** 