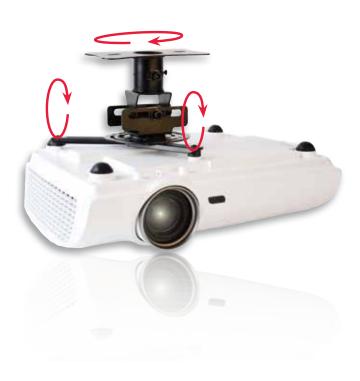

### **Key Features**

- Easy to install Great flexibility and adaptability
- Quick projector reconnect/disconnect
- +/- 30° rotation
- 70mm horizontal shift
- +/- 20° pitch and roll
- Adaptable to different projectors
- Load capacity 15kg