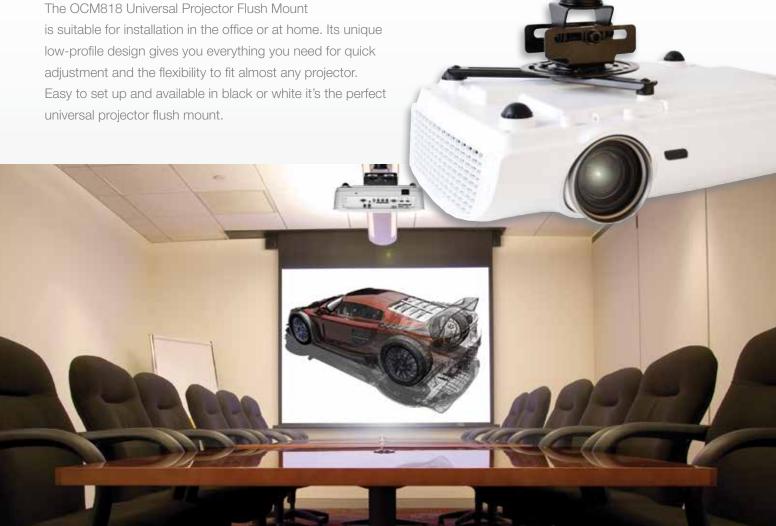

## OCM818B-RU OCM818W-RU

# Universal Projector Flush Mount

### **Key Features**

- Easy to install Great flexibility and adaptability
- Quick projector reconnect/disconnect
- +/- 30° rotation
- 70mm horizontal shift
- +/- 20° pitch and roll
- Adaptable to different projectors
- Load capacity 15kg





### OCM818B-RU/OCM818W-RU

#### **SPECIFICATIONS**

Universal Projector Flush Mount

| Oniversal i rojector i lusti Mount |                                                                      |
|------------------------------------|----------------------------------------------------------------------|
| OCM818B-RU                         | OCM818W-RU                                                           |
| 1.2kg                              |                                                                      |
| 15kg                               |                                                                      |
| +/- 20 degrees                     |                                                                      |
| +/- 20 degrees                     |