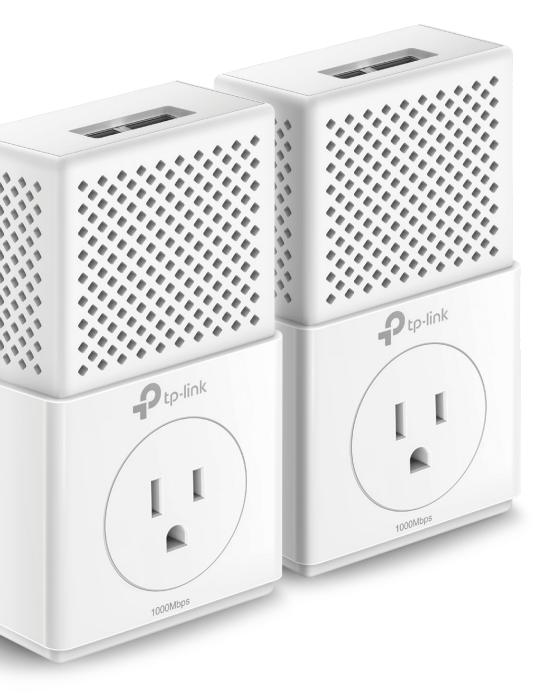

# AV1000 2-port Gigabit Passthrough Powerline Starter Kit

Smooth HD Streaming on Multiple Devices

# Internet from Any Outlet

*(((())* 

The AV1000 2-port Gigabit Passthrough Powerline Starter Kit brings internet to any area with a power outlet using your home's electrical wiring.

Powerline adapters and extenders must be deployed in a set of two or more.