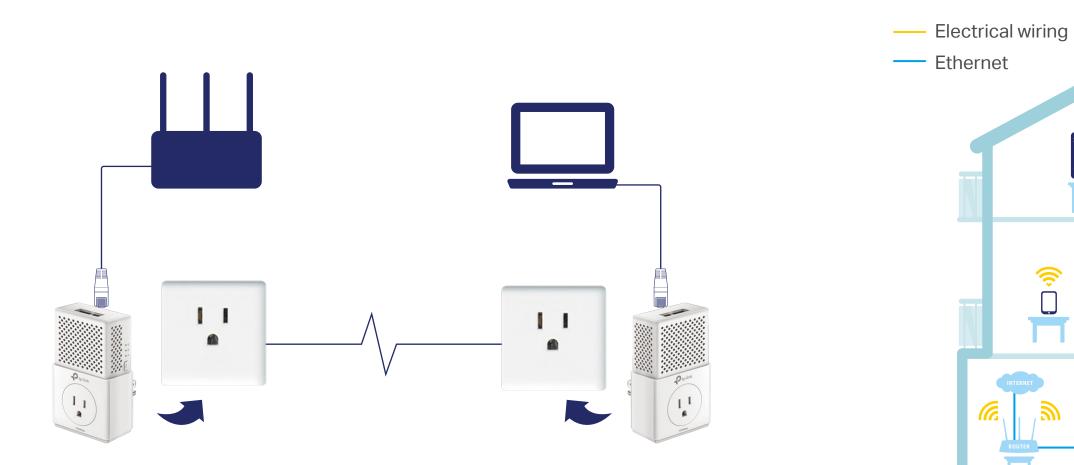

# Internet from Any Outlet

*(((())* 

The AV1000 2-port Gigabit Passthrough Powerline Starter Kit brings internet to any area with a power outlet using your home's electrical wiring.

Powerline adapters and extenders must be deployed in a set of two or more.

# Features

- Ultra-fast Powerline Speed HomePlug AV2 standard compliant, high-speed data transfer rate of up to 1000Mbps, ideal for Ultra HD streaming and online gaming
- Multiple Gigabit Ports 2 Gigabit Ethernet Ports allow your TVs, game consoles or PCs to connect to the internet at high speeds