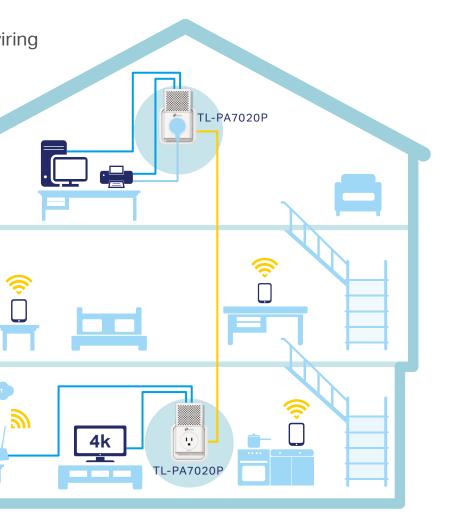

# Internet from Any Outlet

*(((())* 

The AV1000 2-port Gigabit Passthrough Powerline Starter Kit brings internet to any area with a power outlet using your home's electrical wiring.

Powerline adapters and extenders must be deployed in a set of two or more.

# Features

- Ultra-fast Powerline Speed HomePlug AV2 standard compliant, high-speed data transfer rate of up to 1000Mbps, ideal for Ultra HD streaming and online gaming
- Multiple Gigabit Ports 2 Gigabit Ethernet Ports allow your TVs, game consoles or PCs to connect to the internet at high speeds

• 300-meter Range – Up to 300-meter range over the household power circuit.

- Plug, pair and play Plug, pair and play, no configuration required
- No new wires No new wires, use existing electrical wiring to expand your home network
- Keep your outlet An integrated socket lets you power regular devices as normal, and a built-in noise filter prevents them from interrupting the powerline signal.
- TP-Link tpPLC Allows you to easily manage your network using the tpPLC Utility