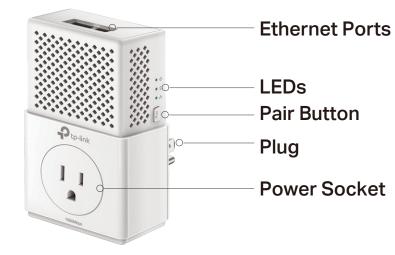

 Pair Button – 128-bit AES encryption easily at a push of "Pair" button

• Mains Filter – Mains Filter inside the outlet reduces electrical noise interference and improves powerline communication performance

#### Hardware

- · Plug Type: US
- Standards and Protocols: HomePlug AV2, HomePlug AV, IEEE 1901, IEEE 802.3, IEEE 802.3u, IEEE 802.3ab
- Power Consumption: Maximum: 3.32W Typical: 3.02W

Standby: 0.473W

- Range: 300 Meters over electrical circuit
- Interface: 2 \* Gigabit Ethernet Port, Power Socket
- Button: Pair Button
- · LED Indicator: Power, Powerline, Ethernet
- Dimensions (W x D x H): 5.0\*2.8\*1.7 in. (126 x 71x 42 mm)