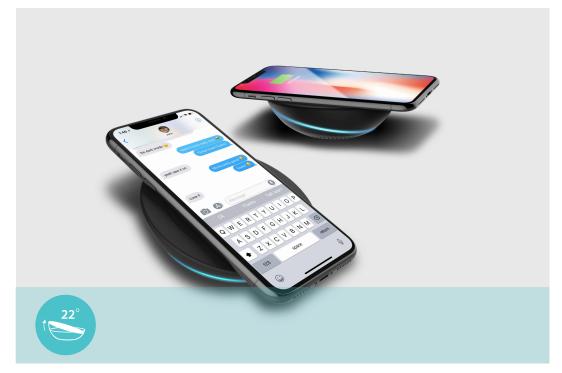

### Features

Either Pad Or Stand

Fit in with our visual perception and body gesture needs.

Case Friendly

Keep your case on while charging.