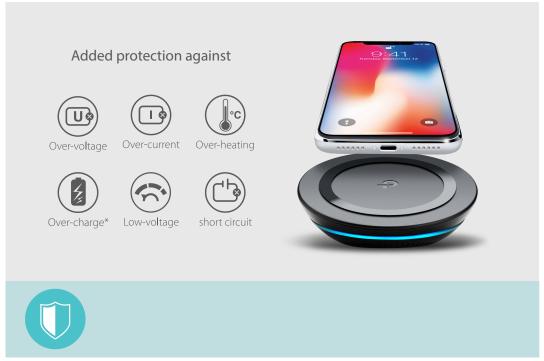

### Designed For Safety

Added protection against overcharge, overcurrent, over voltage, and over heating, low voltage, short circuit.

\*Automatically stop charging when the devices are fully charged.