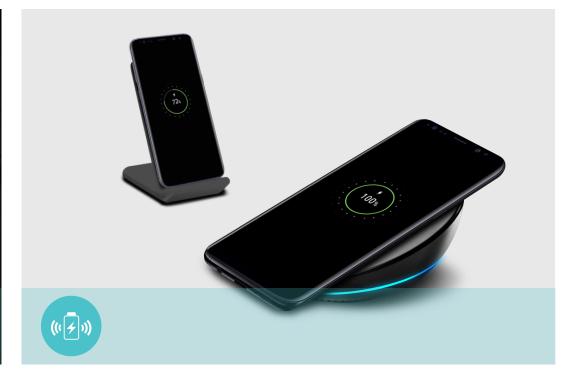

### Features

Either Pad Or Stand

Fit in with our visual perception and body gesture needs.

Case Friendly

Keep your case on while charging.

### 1.4x Faster Than Normal Charger

Supports Samsung Wireless Fast Charge feature for Galaxy Note5, Galaxy S6 edge+ and later models pf Galaxy Note and Galaxy S series.

\*A Quick Charge 2.0 or above fast charge USB charger is required to enable the wireless Fast Charge feature.