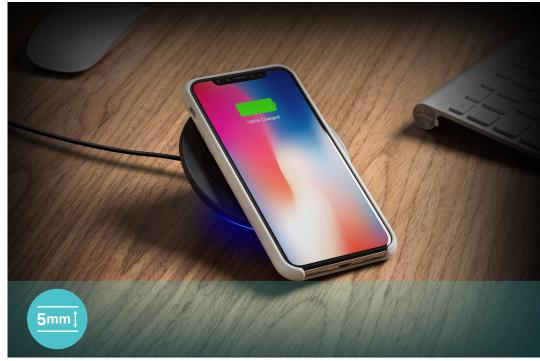

### Designed For Safety

Added protection against overcharge, overcurrent, over voltage, and over heating, low voltage, short circuit.

\*Automatically stop charging when the devices are fully charged.