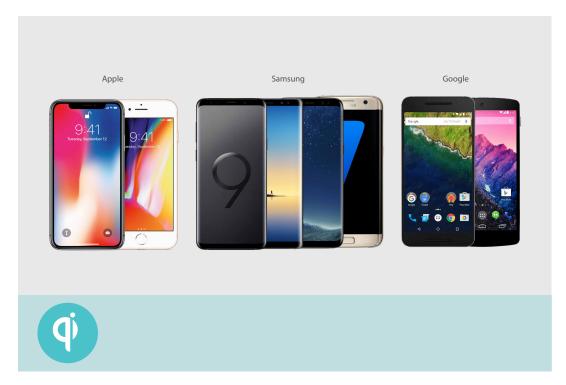

## Boardly Compatible With QI Enabled Devices

Conveniently power your iPhone X / 8 / 8 Plus, Samsung S9 / S8 / S7, and all Qi-enabled or Qi receiver-equipped devices.