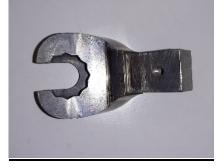

Flex plate clamp (900029752): This tool is used to clamp the flywheel.

- **<u>Rear camber adjustment wrench</u>** (900030467): This tool is used to loosen the rear camber link nuts and for tightening them to the correct torque specs.