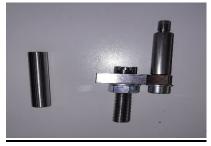

Flex plate clamp (900029752): This tool is used to clamp the flywheel.

- **<u>Rear camber adjustment wrench</u>** (900030467): This tool is used to loosen the rear camber link nuts and for tightening them to the correct torque specs.

- **Engine lifting unit** (900030468): This tool is used to lift the engine for removal, installation and replacement procedures.

- Crankshaft locking tool (900029759): This tool is used to lock the crankshaft.