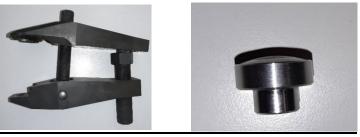

Flex plate clamp (900029752): This tool is used to clamp the flywheel.

- **<u>Rear camber adjustment wrench</u>** (900030467): This tool is used to loosen the rear camber link nuts and for tightening them to the correct torque specs.