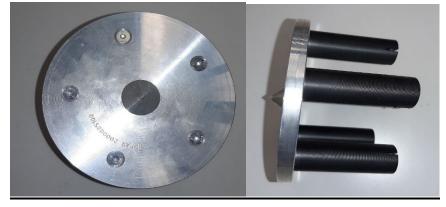

- <u>Oil seal intstaller</u> (900029765): This tool is used to correctly install oil seals.

- Injector extraction tool (900029767): This tool is used to correctly extract an injector.

- <u>Engine support plate</u> (900029732) NOT for U.S. Only for LATAM dealers : This plate is used to mount the engine on the bench (Engine Stand) already available at dealers, supporting it on the timing side.

Engine support plate (900029783): This plate is used to mount the engine on the bench (Engine Stand) already available at dealers, supporting it on the auxiliary services side.

Please review this information with your staff and if you have any questions, contact your Regional Aftersales Manager or the Maserati Technical Support Helpdesk.