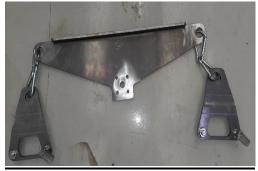

- <u>Suspension lever support</u> (900029760): This tool is used to remove and install the suspension levers correctly while maintaining the correct pre-load on the bushings.

- **Wheel hub Anti-torque** (900029761): This tool is used to undo and tighten the wheel hub nut by helping to apply counter-torque.