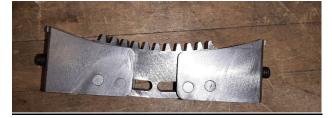

Flex plate clamp (900029752): This tool is used to clamp the flywheel.

- **<u>Rear camber adjustment wrench</u>** (900030467): This tool is used to loosen the rear camber link nuts and for tightening them to the correct torque specs.