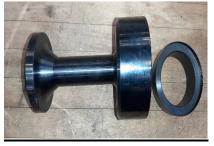

**Engine support cross member** (900030490): This tool is used together with tool 900029751 to support the engine after the gearbox has been removed.

- **Suspensions Head detachment tool** (900029764): This tool is used to correctly detach the heads of the suspension levers.