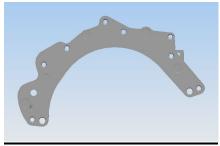

- <u>Oil seal intstaller</u> (900029765): This tool is used to correctly install oil seals.

- Injector extraction tool (900029767): This tool is used to correctly extract an injector.

- <u>Engine support plate</u> (900029732) NOT for U.S. Only for LATAM dealers : This plate is used to mount the engine on the bench (Engine Stand) already available at dealers, supporting it on the timing side.

Engine support plate (900029783): This plate is used to mount the engine on the bench (Engine Stand) already available at dealers, supporting it on the auxiliary services side.

Please review this information with your staff and if you have any questions, contact your Regional Aftersales Manager or the Maserati Technical Support Helpdesk.