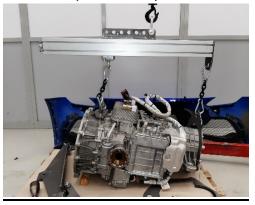

The tools required are listed below along with a brief technical description:

Tremec lifting unit (900029751): This tool is used to lift the entire gearbox correctly from the car for removal, installation and replacement procedures.