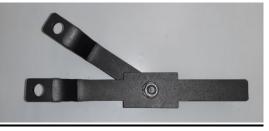

- <u>Suspension lever support</u> (900029760): This tool is used to remove and install the suspension levers correctly while maintaining the correct pre-load on the bushings.

- **Wheel hub Anti-torque** (900029761): This tool is used to undo and tighten the wheel hub nut by helping to apply counter-torque.