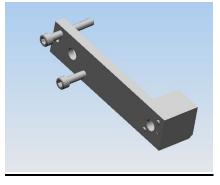

**Engine support cross member** (900030490): This tool is used together with tool 900029751 to support the engine after the gearbox has been removed.

- **Suspensions Head detachment tool** (900029764): This tool is used to correctly detach the heads of the suspension levers.