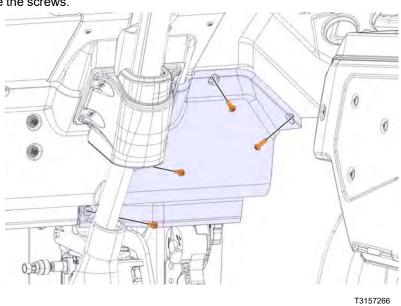

# Air pressure switch, replace

1 Remove the screws.

2 Remove the panel.

T3157267