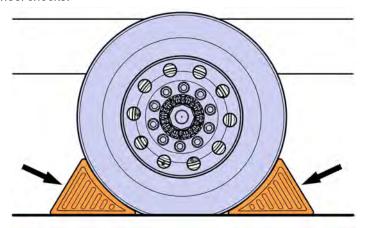

- 1 Park the vehicle on a flat and level surface.
- 2 Apply the parking brake.
- 3 Place the gear lever in neutral.
- 4 Install the wheel chocks.

W7086748

5 Disconnect the cable from the battery's negative terminal.