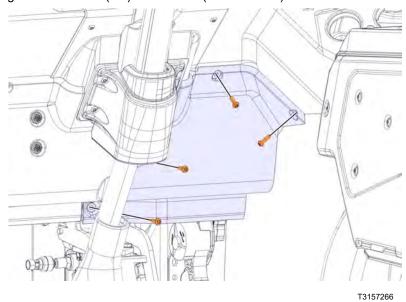

# Air pressure switch, replace

1 Remove the screws.

2 Remove the panel.

T3157267

### 5 Install the panel.

T3157267

- 6 Install the screws.
- 7 Torque tighten the screws (M4) 1.5±0.5 Nm (13.3±4.4 ft-lb).