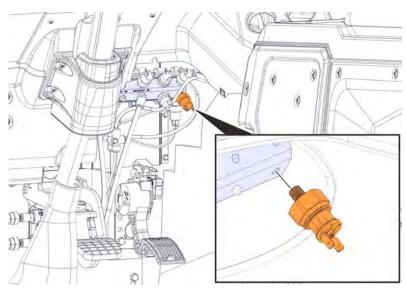

#### 3 Remove the connectors.

T3157363

- 4 Remove the switch.
- 5 Remove the fitting.

T3157268