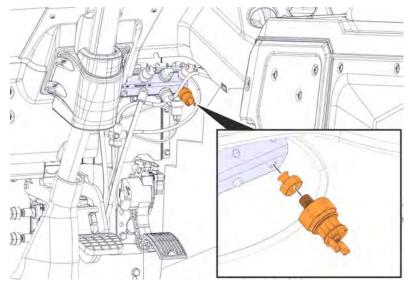

Condition: If the manifold port has the 1/8" NPT, perform the below procedure.

1 Install the switch.

**Note:** The switch should be installed hand tight, then tightened 2 to 3 turns for a leak tight seal.

T3157364

Condition: If the manifold port has the 1/4" NPT, perform the below procedure.

2 Install the fitting.

**Note:** The fitting should be installed hand tight, then tightened 2 to 3 turns for a leak tight seal.