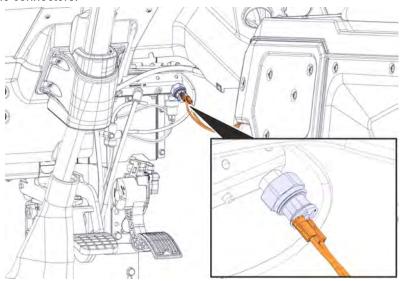

#### 3 Remove the connectors.

T3157363

- 4 Remove the switch.
- 5 Remove the fitting.

T3157268