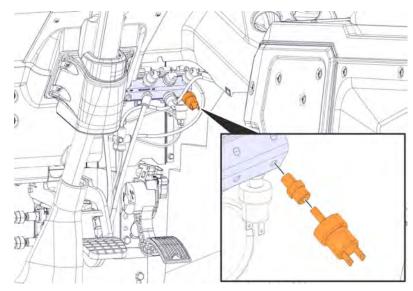

#### 3 Remove the connectors.

T3157363

- 4 Remove the switch.
- 5 Remove the fitting.

T3157268