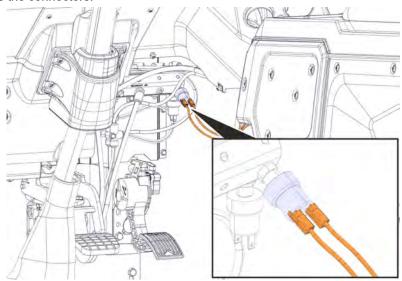

#### 3 Remove the connectors.

T3157363

- 4 Remove the switch.
- 5 Remove the fitting.

T3157268