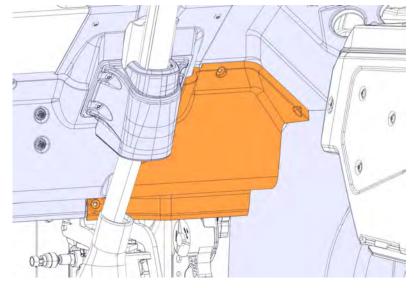

# Air pressure switch, replace

1 Remove the screws.

2 Remove the panel.

T3157267