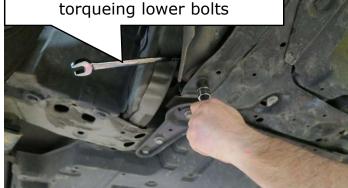

Hold wrench on top nut while

Figure 3

Figure 4

- 4. Procedure complete.
  - Lower and release vehicle