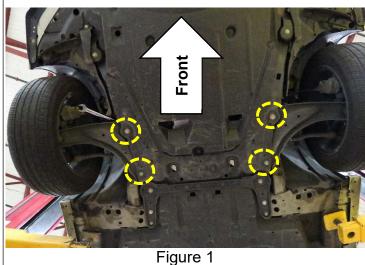

#### **SERVICE PROCEDURE:**

1. Place vehicle on lift.

2. Locate all 4 Transverse Link Bolts (Figure 1).

- Torque all 4 Transverse Link Bolts while holding suitable wrench on top nut (Figure 3).
  - Use a 21mm wrench and socket for front bolt and nut (Torque to 155 N•m (16.0 kg-m, **114 ft-lb)** (Figure 4)
  - Use a 18mm wrench and socket for rear bolt and nut (Torque to 142 N•m (14.0 kg-m, 105 ft-lb) (Figure 4)