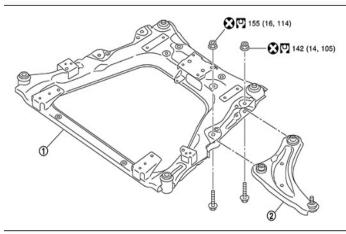

#### **SERVICE PROCEDURE:**

1. Place vehicle on lift.

2. Locate all 4 Transverse Link Bolts (Figure 1).

- Torque all 4 Transverse Link Bolts while holding suitable wrench on top nut (Figure 3).
  - Use a 21mm wrench and socket for front bolt and nut (Torque to 155 N•m (16.0 kg-m, **114 ft-lb)** (Figure 4)
  - Use a 18mm wrench and socket for rear bolt and nut (Torque to 142 N•m (14.0 kg-m, 105 ft-lb) (Figure 4)