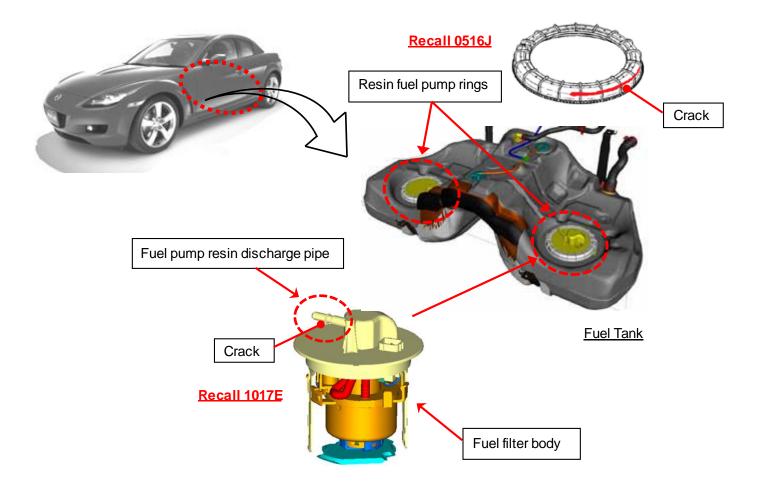

# Previous Recall 0516J – Fuel Leak at Fuel Pump Rings:

## (Note: Recall 1017E replaces previous recall 0516J)

Due to insufficient heat insulating performance, the resin fuel pump rings, which are located on the top surface of the fuel tank, may deteriorate by heat from the engine and exhaust pipes. Continuous use of the vehicle may allow the deterioration to progress, leading to a crack in the fuel pump rings and subsequent fuel leak, which may increase a risk of fire.

#### Recall 1017E – Fuel Leak at Fuel Pump Discharge Pipe: (Note: Recall 1017E replaces previous recall 0516J)

Due to insufficient durability of the resin discharge pipe of fuel pump, the discharge pipe may deteriorate, affected by the pressure of fuel inside the pipe and by heat from the engine and exhaust pipe. Continuous use of the vehicle may allow the deterioration of discharge pipe to progress, leading to a crack in the discharge pipe and subsequent fuel leak, which may increase a risk of fire.