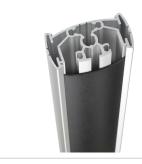

The PUC 2315 is equipped with a double cable duct system with which you can quickly and simply ensure that all cables are concealed. The pole is made of aluminium and, therefore, it can be easily cut at the required length. The Connect-it poles can be easily customised by the user. By sticking on the plastic cover strip on the Connect-it pole or by replacing it by your own strip, it can be adjusted to the house style of the interior. Multiple displays can be installed on top of each other or back-to-back.