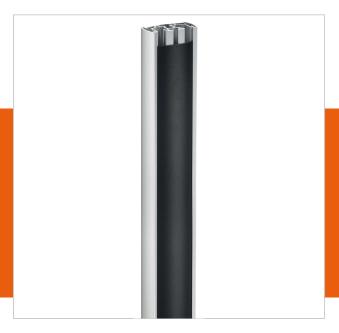

## **PUC 2315 Pole 150 cm**

Article number (SKU)

7223154 Silver

## **Key Benefits**

- Cable management
- Modular

The PUC 2315 is an 150 cm pole and is a part of the modular Connect-it system with which you can create your own ceiling solution for small- to medium-sized displays.

The PUC 2315 is equipped with a double cable duct system with which you can quickly and simply ensure that all cables are concealed. The pole is made of aluminium and, therefore, it can be easily cut at the required length. The Connect-it poles can be easily customised by the user. By sticking on the plastic cover strip on the Connect-it pole or by replacing it by your own strip, it can be adjusted to the house style of the interior. Multiple displays can be installed on top of each other or back-to-back.