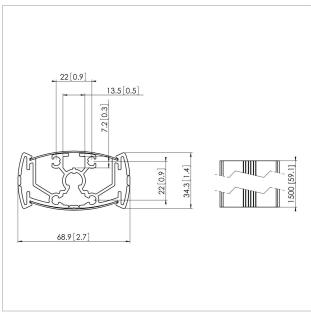

## **Specifications**

Product type number PUC 2315
Article number (SKU) 7223154
Colour Silver

EAN single box 8712285317224

Length 1500
TÜV certified Yes
Guarantee 5 years
Max. weight load (kg) 30
Back-to-back displays True