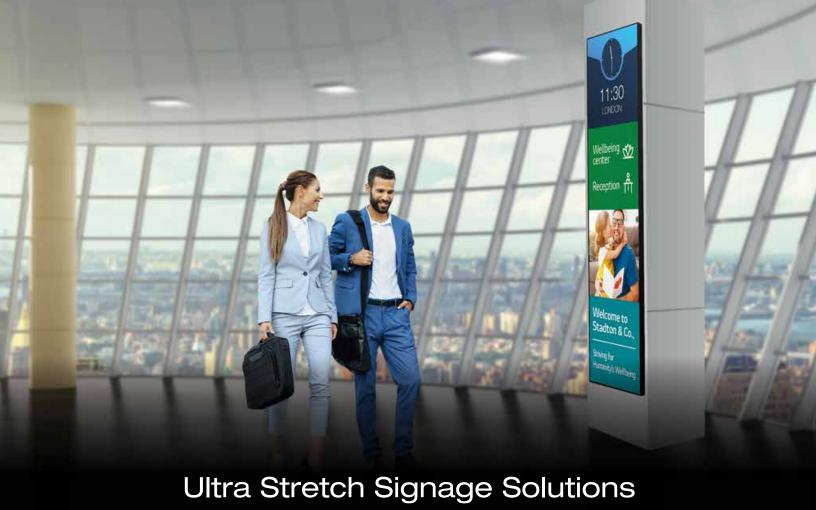

#### Ultra Stretch Flat Wall Mounts

exclusively for LG Ultra Stretch Signage displays. Ideal for a wide array of applications, including transportation terminals, retail stores, commercial offices, and more.