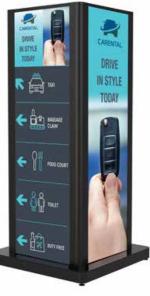

Ultra Stretch Portrait Kiosks

KIP586-4LG

One, two, three

models available

or four sided

shown

KIP586-1LG, KIP586-2LG, KIP586-3LG, KIP586-4LG

KIP588-4LG shown

One, two, three or four sided models available

KIP588-1LG, KIP588-2LG, KIP588-3LG, KIP588-4LG

86BH5C (86")

88BH7D (88")