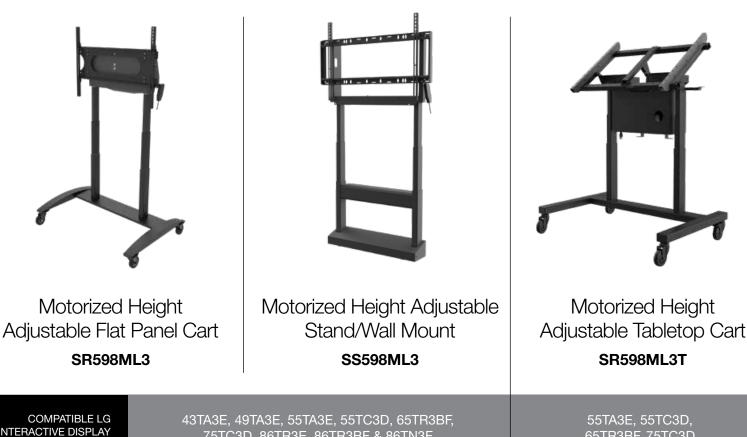

#### **Motorized Mounting Solutions**

Peerless-AV's line of SmartMount<sup>®</sup> Motorized Height Adjustable solutions are compatible with a wide range of LG Interactive Displays and are available as mobile or fixed mounting solutions. With the simple touch of a button, the interactive display height can be quickly and effortlessly adjusted to meet ADA requirements.

INTERACTIVE DISPLAY MODEL #: 75TC3D, 86TR3E, 86TR3BF & 86TN3F

65TR3BF, 75TC3D