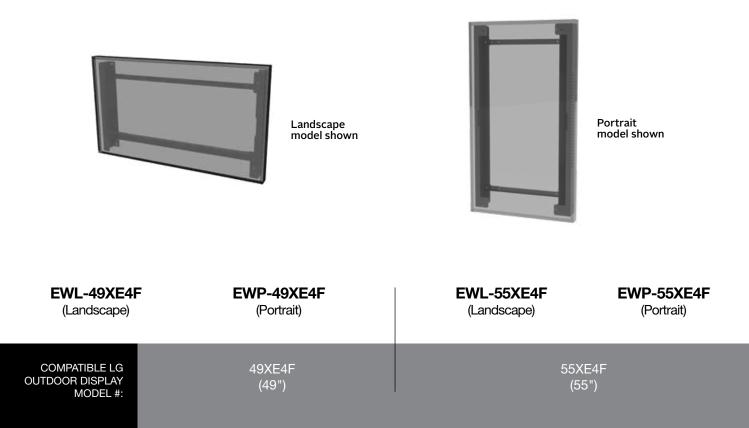

#### Outdoor Digital Signage Solutions

With a focus on functionality, durability, and aesthetics, Peerless-AV's outdoor digital signage solutions are designed to be modern, approachable, practical, and endure the rigors of outdoor use. Peerless-AV's all-weather rated solutions are ideal for sharing community information, travel, and weather details, as well as wayfinding, advertising, entertainment, and more.

#### Outdoor Flat Wall Mounts

For over 80 years, passion and innovation continue to drive Peerless-AV<sup>®</sup> forward. We proudly design and manufacture the highest quality products, including outdoor displays and TVs, complete integrated kiosks, video wall mounting systems, professional carts and stands, and more. Whether a full-scale global deployment or high volume custom project, Peerless-AV develops meaningful relationships and delivers world-class service. In partnership with Peerless-AV, you are trusting an award-winning team of experts who will support your business every step of the way. For more information, visit peerless-av.com.