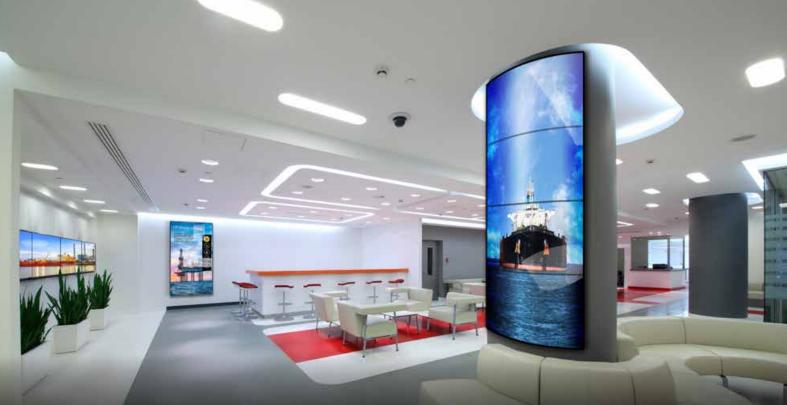

## SEAMLESS **Direct View LED Mounting Systems**

Peerless-AV's SEAMLESS Mounting Systems offer slim, space-saving & aesthetically appealing designs that can be adapted to support all of your dvLED video wall needs.

### dvLED Video Wall Integration - From start to finish.

The Peerless-AV<sup>®</sup> SEAMLESS dvLED Solutions Team can solve even the most complex design & technology integration challenges to create an ideal solution for any unique application.