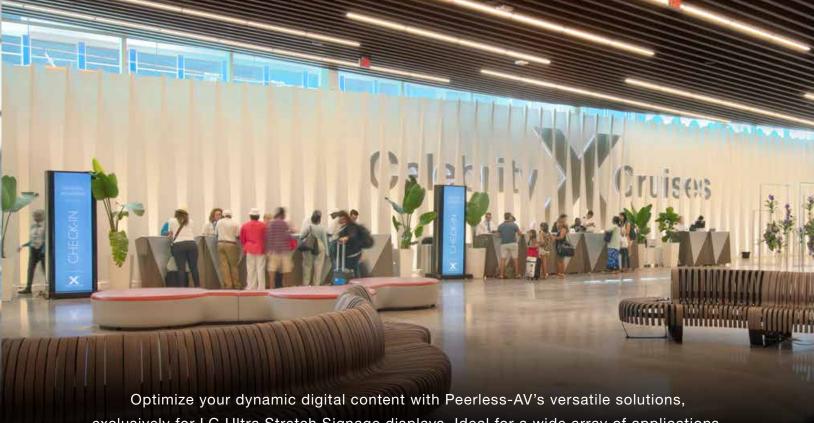

#### Ultra Stretch Flat Wall Mounts

exclusively for LG Ultra Stretch Signage displays. Ideal for a wide array of applications, including transportation terminals, retail stores, commercial offices, and more.