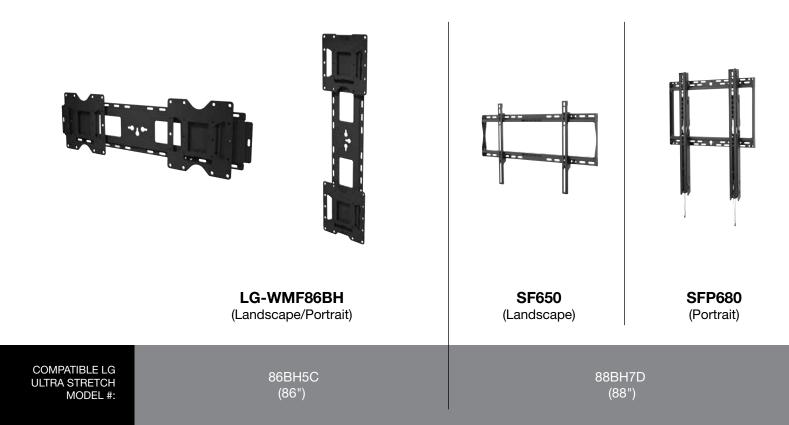

#### Ultra Stretch Flat Wall Mounts

exclusively for LG Ultra Stretch Signage displays. Ideal for a wide array of applications, including transportation terminals, retail stores, commercial offices, and more.

One, two, three or four sided models available

KIP588-1LG, KIP588-2LG, KIP588-3LG, KIP588-4LG

86BH5C (86")

88BH7D (88")