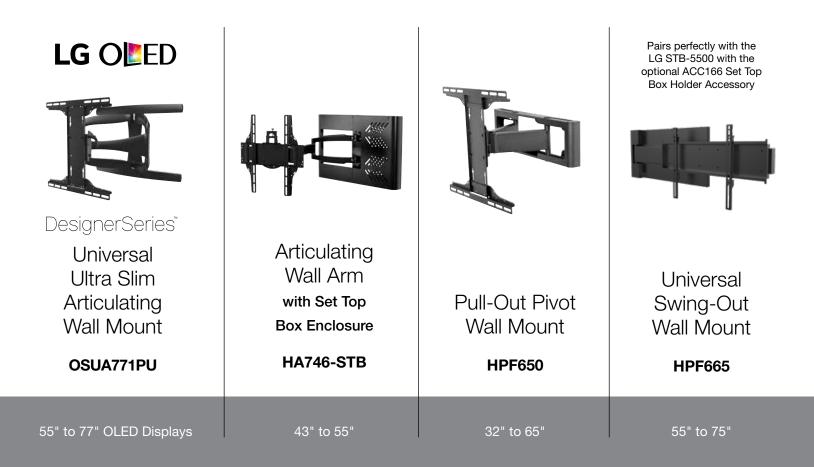

#### Full Service Video Wall Mounts

With features centered on ease of installation and maintenance, Peerless-AV's mounting solutions provide you the ideal platform to create the perfect video wall.

SMARTMOUNT. Supreme Full Service Video Wall Mount

**DS-VW775** 

SMARTMOUNT. Supreme Full Service Video Wall Mount with Quick Release

DS-VW775-QR

COMPATIBLE LG DISPLAY SIZES OR MODEL #:

46" to 60"