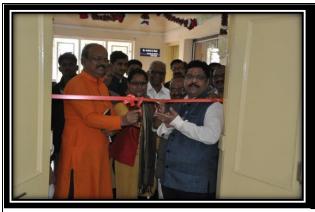

# Resource Centre for Inclusive Education

Dr. Ambadas Mohite, Sr. Consultant RUSA, Ishrat Jahan, Consultant RUSA, Inaugurating Resource Centre for Inclusive Education

One Day Workshop on "I for Inclusion: Higher Education Module" 20th Jan. 2017