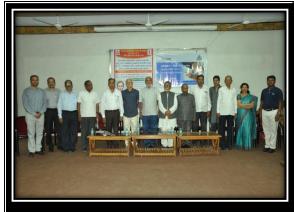

# Resource Centre for Inclusive Education

Dr. Ambadas Mohite, Sr. Consultant RUSA, Ishrat Jahan, Consultant RUSA, Inaugurating Resource Centre for Inclusive Education

One Day Workshop on "I for Inclusion: Higher Education Module" 20th Jan. 2017