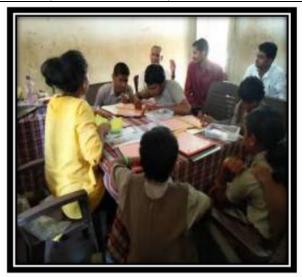

### Resource centre for Inclusive Education

Meeting of Project administration committee held on dated 30/11/2016 at 12 noon. Following members were present in Principals office.

| Sr.No. | Name                      | Designation                                      | Signature  |
|--------|---------------------------|--------------------------------------------------|------------|
| 1      | Dr. S. G. Bhadange        | Principal/ Chairman                              | Show       |
| 2      | Dr. A. S. Raut            | IQAC Coordinator/ RUSA<br>Coordinator/ Secretary |            |
| 3      | Prof. S. P. Deshmukh      | Vice Principal/ Member                           | chur:      |
| 4      | Prof S. P. Rothe          | Member                                           | (Decora)   |
| 5      | Dr. A. M. Raut            | Member                                           | Ray        |
| 6      | Dr. P. S. Kokate          | Member                                           | Brovar     |
| 7      | Mr. S. M. Palhade         | Member                                           | sod .      |
| 8      | Mr. R. S. Gite            | Accountant/ Member                               | 13         |
| 9      | Mr. S. N. Deshmukh        | Registrar / Member                               | Bridget,   |
| 10     | Mr. V. S. Korade          | Member                                           | - The same |
| 11     | Mrs. B. S.<br>Gharphalkar | Member                                           | Benes      |
| 12     | Dr. A. B. Kale            | Member                                           |            |
| 13     | Dr. Sanjay Tidake         | Invitee                                          | 0/         |