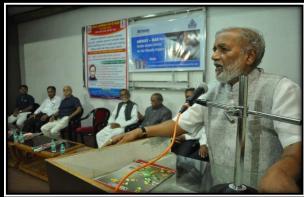

# Resource Centre for Inclusive Education

Dr. Ambadas Mohite, Sr. Consultant RUSA, Ishrat Jahan, Consultant RUSA, Inaugurating Resource Centre for Inclusive Education

One Day Workshop on "I for Inclusion: Higher Education Module" 20th Jan. 2017