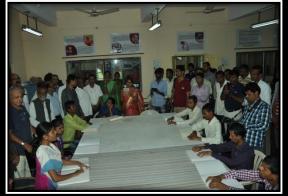

### Resource centre for Inclusive Education

Meeting of Project administration committee held on dated 30/11/2016 at 12 noon. Following members were present in Principals office.

| Sr.No. | Name                      | Designation                                      | Signature  |
|--------|---------------------------|--------------------------------------------------|------------|
| 1      | Dr. S. G. Bhadange        | Principal/ Chairman                              | Show       |
| 2      | Dr. A. S. Raut            | IQAC Coordinator/ RUSA<br>Coordinator/ Secretary |            |
| 3      | Prof. S. P. Deshmukh      | Vice Principal/ Member                           | chur:      |
| 4      | Prof S. P. Rothe          | Member                                           | (Decora)   |
| 5      | Dr. A. M. Raut            | Member                                           | Ray        |
| 6      | Dr. P. S. Kokate          | Member                                           | Brovar     |
| 7      | Mr. S. M. Palhade         | Member                                           | sod .      |
| 8      | Mr. R. S. Gite            | Accountant/ Member                               | 13         |
| 9      | Mr. S. N. Deshmukh        | Registrar / Member                               | Bridget,   |
| 10     | Mr. V. S. Korade          | Member                                           | - The same |
| 11     | Mrs. B. S.<br>Gharphalkar | Member                                           | Benes      |
| 12     | Dr. A. B. Kale            | Member                                           |            |
| 13     | Dr. Sanjay Tidake         | Invitee                                          | 0/         |