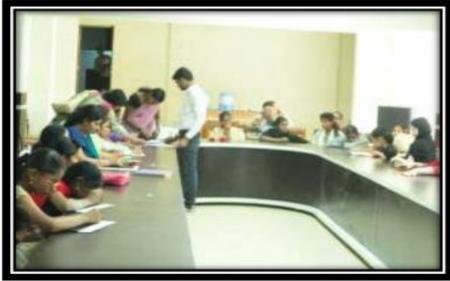

# Resource Centre for Inclusive Education

Dr. Ambadas Mohite, Sr. Consultant RUSA, Ishrat Jahan, Consultant RUSA, Inaugurating Resource Centre for Inclusive Education

One Day Workshop on "I for Inclusion: Higher Education Module" 20th Jan. 2017

### One Day Workshop on "I for Inclusion: Higher Education Module" in Collaboration with Resource Centre for Inclusive Education