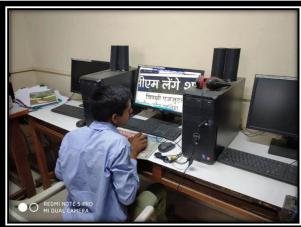

#### **Criterion VII–Institutional Values and Best Practices/7.1.7**

**Student using Daisy Player Device** 

Student using Bonita Mouse Magnifier for reading.

Student using Kuby / HD Device for Keading

जेथे नसेल डोळा, तेथील सूर्य काळा... असे एका कवीने म्हटले आहे; पण व्यंग, अंधत्वावर मात करीत, रोकडी दिव्यांग यशाच्या मार्गावर अग्रेसर आहेत. समाजात स्वावलंबी झाले आहेत. स्वाव, गंध आणि स्पर्स ज्ञानाने जगण्याचे धडे गिरविणाऱ्या दिव्यांगांचे विश्व तरी कसे असते... जगण्याची धडपड करतात तरी करी? जागतिक अपंग दिनाच्या निमताने 'लोकमत'ने घेतलेला आढावा.