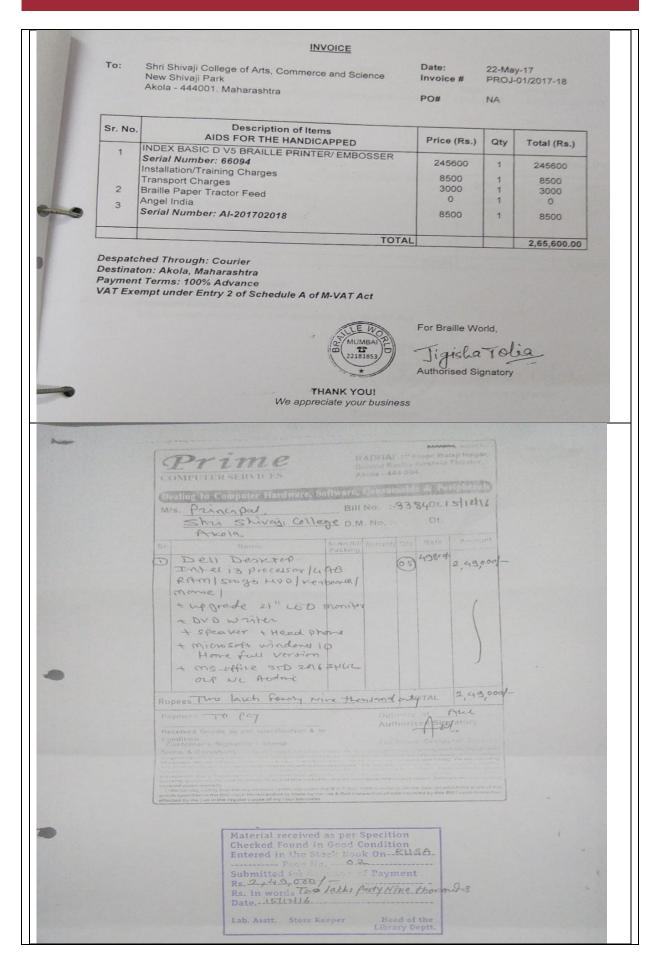

#### INVOICE

Shri Shivaji College of Arts, Commerce and Science New Shivaji Park Akola - 444001. Maharashtra

Date: Invoice # 22-May-17 PROJ-01/2017-18

PO#

NA

| Sr. No. | Description of Items AIDS FOR THE HANDICAPPED                      | Price (Rs.) | Qty | Total (Rs.) |
|---------|--------------------------------------------------------------------|-------------|-----|-------------|
| 1       | INDEX BASIC D V5 BRAILLE PRINTER/ EMBOSSER<br>Serial Number: 66094 | 245600      | 1   | 245600      |
|         | Installation/Training Charges                                      | 8500        | 1   | 8500        |
|         | Transport Charges                                                  | 3000        | 1   | 3000        |
| 2       | Braille Paper Tractor Feed                                         | 0           | 1   | 0           |
| 3       | Angel India<br>Serial Number: Al-201702018                         | 8500        | 1   | 8500        |
|         | TOTAL                                                              |             |     | 2,65,600.00 |

Despatched Through: Courier Destinaton: Akola, Maharashtra

Payment Terms: 100% Advance VAT Exempt under Entry 2 of Schedule A of M-VAT Act

TEW

For Braille World,

Jigisha Tolia

THANK YOU! We appreciate your business