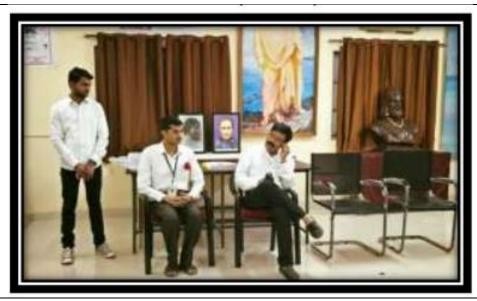

# Resource Centre for Inclusive Education

Dr. Ambadas Mohite, Sr. Consultant RUSA, Ishrat Jahan, Consultant RUSA, Inaugurating Resource Centre for Inclusive Education

One Day Workshop on "I for Inclusion: Higher Education Module" 20th Jan. 2017

### One Day Workshop on "I for Inclusion: Higher Education Module" in Collaboration with Resource Centre for Inclusive Education