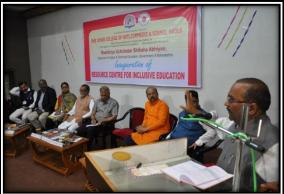

# Resource Centre for Inclusive Education

Dr. Ambadas Mohite, Sr. Consultant RUSA, Ishrat Jahan, Consultant RUSA, Inaugurating Resource Centre for Inclusive Education

One Day Workshop on "I for Inclusion: Higher Education Module" 20th Jan. 2017