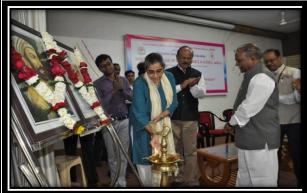

# Resource Centre for Inclusive Education

Dr. Ambadas Mohite, Sr. Consultant RUSA, Ishrat Jahan, Consultant RUSA, Inaugurating Resource Centre for Inclusive Education

One Day Workshop on "I for Inclusion: Higher Education Module" 20th Jan. 2017