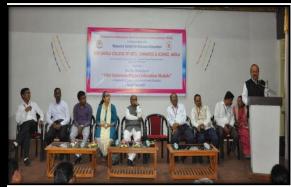

### One Day Workshop on "I for Inclusion: Higher Education Module" in Collaboration with Resource Centre for Inclusive Education

#### Name of Experts for Workshop

insights of personal strength, ability to work around situations, power of imagination and the inherent human

capacity to overcome odds through innovation and

determination.

Ms. Neha Trivedi Mr. Sushil Pandit

St. Xavier's College, Mumbai

St. Xavier's College, Mumbai

Mr. Ambadas Mohite

Senior Consultant, RUSA

.... For Registration ....

Please Contact, Dr. A. M. Raut , before 18th Jan 2017 Mobile no. 9403872151 Email – amraut26@gmail.com Registration fee for workshop is Rs 200.00 including Lunch, Tea and Certificate.