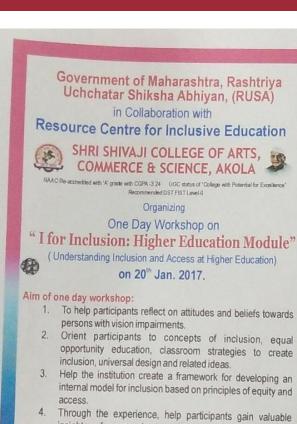

### One Day Workshop on "I for Inclusion: Higher Education Module" in Collaboration with Resource Centre for Inclusive Education

#### Name of Experts for Workshop

insights of personal strength, ability to work around situations, power of imagination and the inherent human

capacity to overcome odds through innovation and

determination.

Ms. Neha Trivedi Mr. Sushil Pandit

St. Xavier's College, Mumbai

St. Xavier's College, Mumbai

Mr. Ambadas Mohite

Senior Consultant, RUSA

.... For Registration ....

Please Contact, Dr. A. M. Raut , before 18th Jan 2017 Mobile no. 9403872151 Email – amraut26@gmail.com Registration fee for workshop is Rs 200.00 including Lunch, Tea and Certificate.