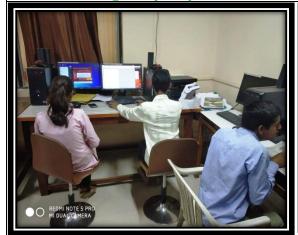

#### **Criterion VII–Institutional Values and Best Practices/7.1.7**

**Student using Daisy Player Device** 

Student using Bonita Mouse Magnifier for reading.

Student using Kuby / HD Device for Keading

जेथे नसेल डोळा, तेथील सूर्य काळा... असे एका कवीने म्हटले आहे; पण व्यंग, अंधत्वावर मात करीत, रोकडी दिव्यांग यशाच्या मार्गावर अग्रेसर आहेत. समाजात स्वावलंबी झाले आहेत. स्वाव, गंध आणि स्पर्स ज्ञानाने जगण्याचे धडे गिरविणाऱ्या दिव्यांगांचे विश्व तरी कसे असते... जगण्याची धडपड करतात तरी करी? जागतिक अपंग दिनाच्या निमताने 'लोकमत'ने घेतलेला आढावा.