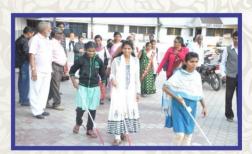

Celebration International Day for Disabiles on 03/12/2017

Organization of Mobility Training and Braille Lipi Training in Collaboration with National Association for the Blind, Nashik, National Association for Blind, Branch Akola and UDIS Forum, Coimbatore.