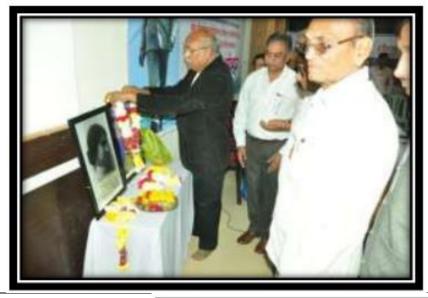

#### **Inauguration Programme of Braille Library 23 July 2017**

XAVIER'S Resource Centre for the Visually Challenged (XRCVC) And Resource Centre For Inclusive Education, Shri Shivaji College, Akola jointly Conducted Geometry Tools Research During 7th September To 11th September, 2017 At Kannu bhai Vora Blind School, Malkapur, Akola