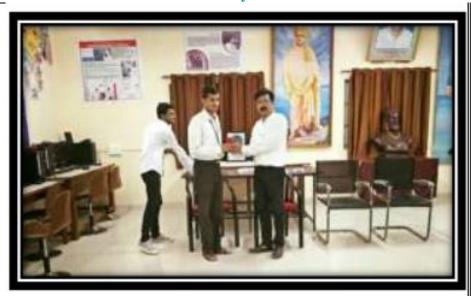

# Resource Centre for Inclusive Education

Dr. Ambadas Mohite, Sr. Consultant RUSA, Ishrat Jahan, Consultant RUSA, Inaugurating Resource Centre for Inclusive Education

One Day Workshop on "I for Inclusion: Higher Education Module" 20th Jan. 2017