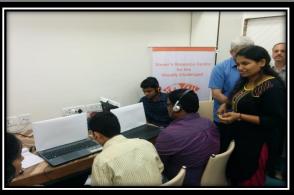

# Resource Centre for Inclusive Education

Dr. Ambadas Mohite, Sr. Consultant RUSA, Ishrat Jahan, Consultant RUSA, Inaugurating Resource Centre for Inclusive Education

One Day Workshop on "I for Inclusion: Higher Education Module" 20th Jan. 2017