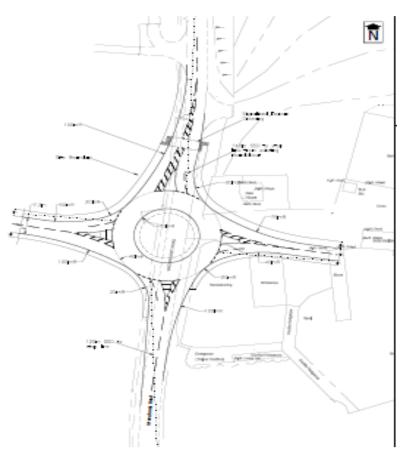

| and the second |  |



---- mountputton

registration wergs







### **Grovehurst Rd Access**





## **Phase 1 South Quinton Road Access**





#### **Grovehurst interchange**





## **Bobbing A249 Interchange**





# **Wider mitigation**

- Internal cycle route connecting Grovehurst Road, Quinton Road, Bramblefield Lane, -Sheppey Way
- External cycle route between Quinton Road and Town Centre. £400k @ 50<sup>th</sup> occupation.
- Bus route and stops through site
- Bus, Cycle, Rail vouchers up to £350 per dwelling
- Link to Kemsley Halt within NR ownership, £60k
- Internal Primary and Secondary schools
- Vicarage Road rail crossing controls
- Improvements to PROW ZU6, ZU8, ZU54, ZU11 & ZR110



# **Restrictions**

- Temporary footway/cycleway to be provided from the South portion prior to opening of schools
- Ped/cycle link from Bramblefield Lane to Quinton Road prior to 400<sup