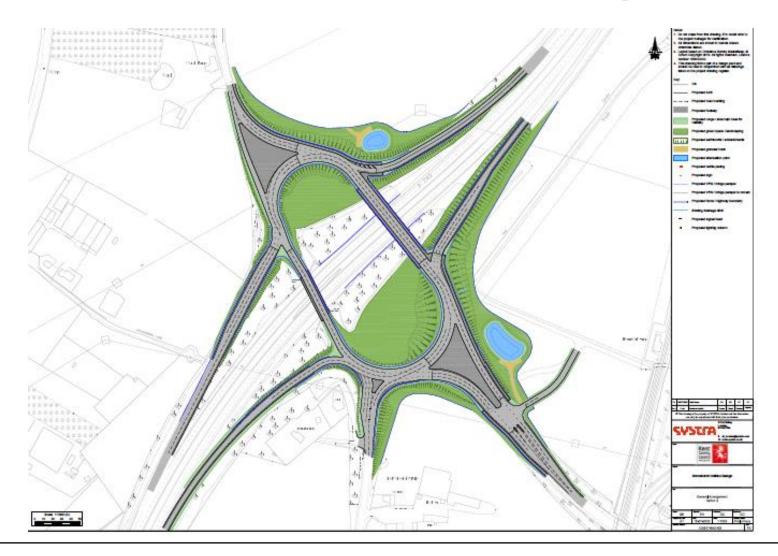

| and the second |  |



---- mountputton

registration wergs







### **Grovehurst Rd Access**





## **Phase 1 South Quinton Road Access**





#### **Grovehurst interchange**





## **Bobbing A249 Interchange**





# **Wider mitigation**

- Internal cycle route connecting Grovehurst Road, Quinton Road, Bramblefield Lane, -Sheppey Way
- External cycle route between Quinton Road and Town Centre. £400k @ 50<sup>th</sup> occupation.
- Bus route and stops through site
- Bus, Cycle, Rail vouchers up to £350 per dwelling
- Link to Kemsley Halt within NR ownership, £60k
- Internal Primary and Secondary schools
- Vicarage Road rail crossing controls
- Improvements to PROW ZU6, ZU8, ZU54, ZU11 & ZR110



# **Restrictions**

- Temporary footway/cycleway to be provided from the South portion prior to opening of schools
- Ped/cycle link from Bramblefield Lane to Quinton Road prior to 400<sup>th</sup> Occupation
- No more than 257 occupations to access via Quinton Rd until