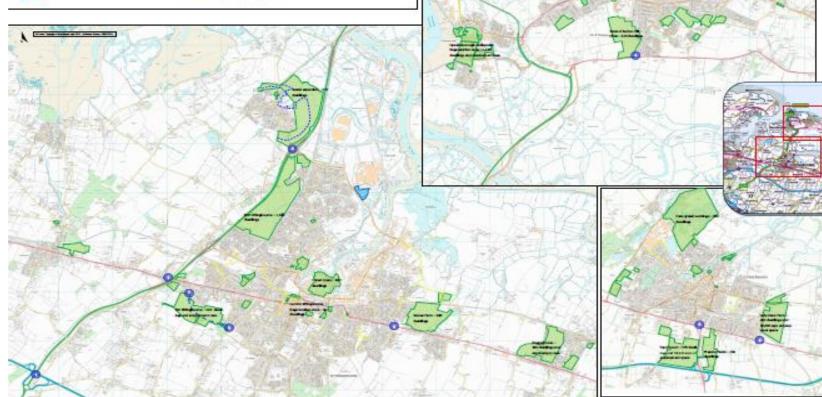

| and the second |  |



---- mountputton

registration wergs







### **Grovehurst Rd Access**





## **Phase 1 South Quinton Road Access**





#### **Grovehurst interchange**





## **Bobbing A249 Interchange**





# **Wider mitigation**

- Internal cycle route connecting Grovehurst Road, Quinton Road, Bramblefield Lane, -Sheppey Way
- External cycle route between Quinton Road and Town Centre. £400k @ 50<sup>th</sup> occupation.
- Bus route and stops through site
- Bus, Cycle, Rail vouchers up to £350 per dwelling
- Link to Kemsley Halt within NR ownership, £60k
- Internal Primary and Secondary schools
- Vicarage Road rail crossing controls
- Improvements to PROW ZU6, ZU8, ZU54, ZU11 & ZR110



# **Restrictions**

- Temporary footway/cycleway to be provided from the South portion prior to opening of schools
- Ped/cycle link from Bramblefield L