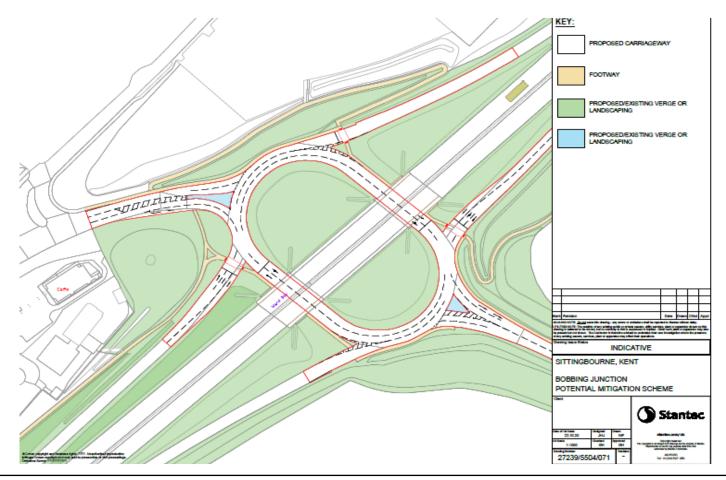

| and the second |  |



---- mountputton

registration wergs







### **Grovehurst Rd Access**





## **Phase 1 South Quinton Road Access**





#### **Grovehurst interchange**





## **Bobbing A249 Interchange**





# **Wider mitigation**

- Internal cycle route connecting Grovehurst Road, Quinton Road, Bramblefield Lane, -Sheppey Way
- External cycle route between Quinton Road and Town Centre. £400k @ 50<sup>th</sup> occupation.
- Bus route and stops through site
- Bus, Cycle, Rail vouchers up to £350 per dwelling
- Link to Kemsley Halt within NR ownership, £60k
- Internal Primary and Secondary schools
- Vicarage Road rail crossing controls
- Improvements to PROW ZU6, ZU8, ZU54, ZU11 & ZR110



# **Restrictions**

- Temporary footway/cycleway to be provided from the South portion prior to opening of schools
- Ped/cycle link from Bramblefield Lane to Quinton Road prior to 400<sup>th</sup> Occupation
- No more than 257 occupations to access via Quinton Rd until such time as Bobbing/A249 open
- Prio