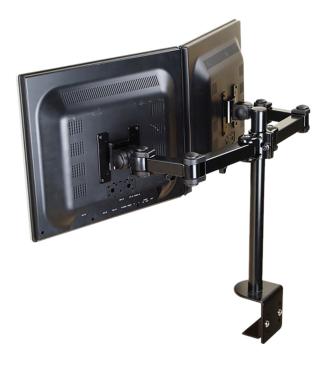

#### **Overview**

The FPMA-D960D is an LCD/TFT dual desk mount which allows you to mount two LCD screens up to 26" to a desk. As the bracket has three pivots, this model alows users to swing, tilt and turn the LCD screen for maximum efficiency and comfort. The height adjustment is up to 45 cm and can be changed manually.

The desk mount can easily be attached using the universal VESA 75x75 or 100x100 hole pattern.

#### **Details**

- Supports two monitors up to 26"
- VESA compatible
- Adjustable 3 pivot desk mount
- Tilt 180°
- Rotation 360°
- Swivel 180°