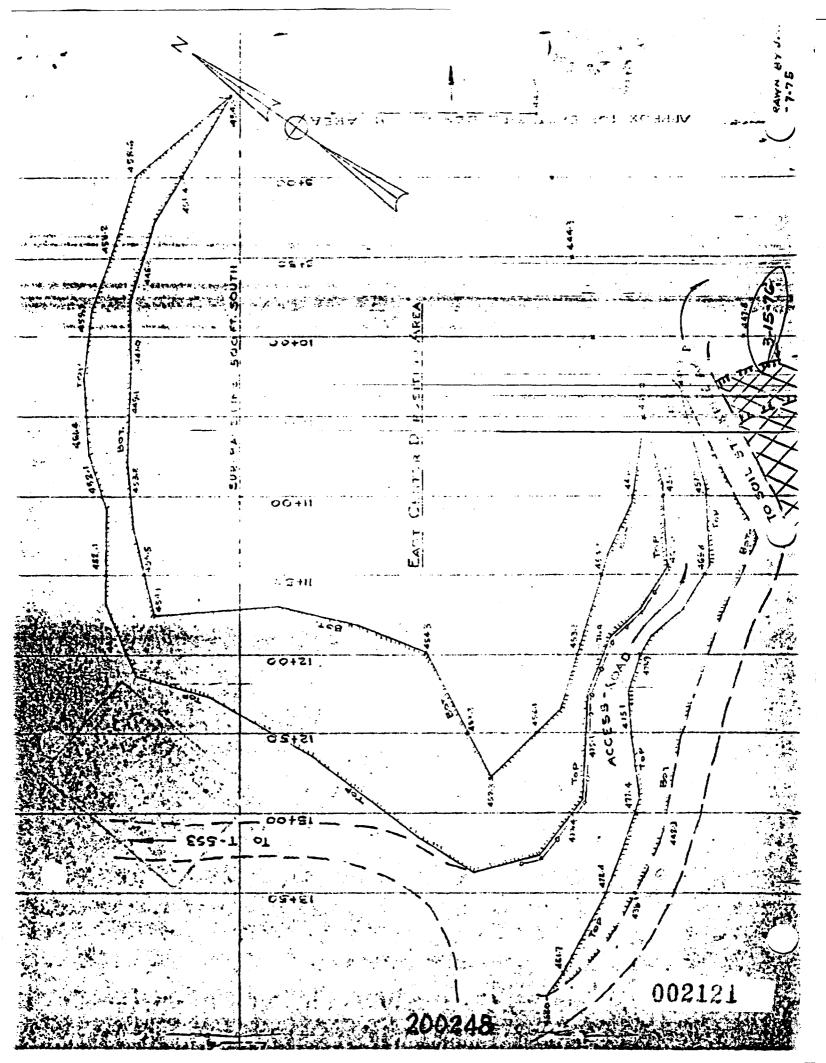

At the fine of the Coalustion the site was being sparted in Compliane with the regulations. Note: a coditional blening letter control medel cut of the one buy propried him disposed. ( Chlistian Construction of surface water their cin meded south and lead of our bing ledaped. Others needed in the and whe aren't