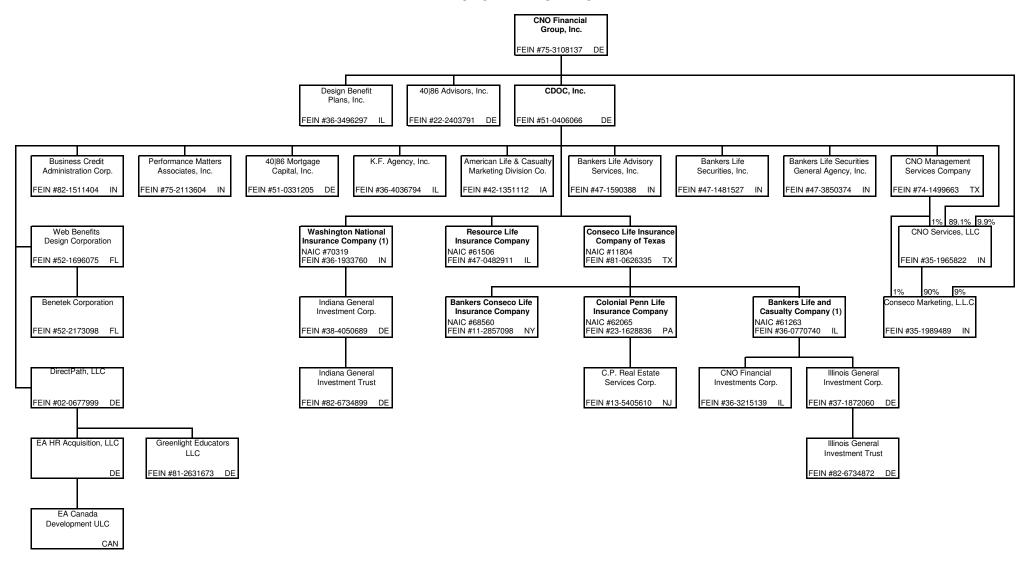

| l                |              |
| (a) Activ  | e Status Counts:                                |             |                 |                                         |                  |                                         |                |                  |              |

<sup>(</sup>a) Active Status Counts:

L - Licensed or Chartered - Licensed Insurance carrier or domiciled RRG....

E - Eligible - Reporting entities eligible or approved to write surplus lines in the state...

N - None of the above - Not allowed to write business in the state.... R - Registered - Non-domiciled RRGs......Q - Qualified - Qualified or accredited reinsurer. .....52

# SCHEDULE Y - INFORMATION CONCERNING ACTIVITIES OF INSURER MEMBERS OF A HOLDING COMPANY GROUP PART 1 - ORGANIZATIONAL CHART



#### NOTES:

All subsidiaries are 100% owned unless otherwise indicated.

Names of insurance companies and their parent companies are in bold letters.

<sup>(1)</sup> The following non-insurance investment entities are reported as affiliated in accordance with SSAP No. 25: CreekSource LLC, Class A, Ownership interests: Bankers Life and Casualty Company 75%; Washington National Insurance Company 25%

# SCHEDULE Y

# PART 1A - DETAIL OF INSURANCE HOLDING COMPANY SYSTEM

| 1     | 2                         | 3       | 4            | 5       | 6          | 7                       | 8                                              | 9       | 10        | 11                                      | 12                | 13      | 14                                      | 15          | 16    |
|-----