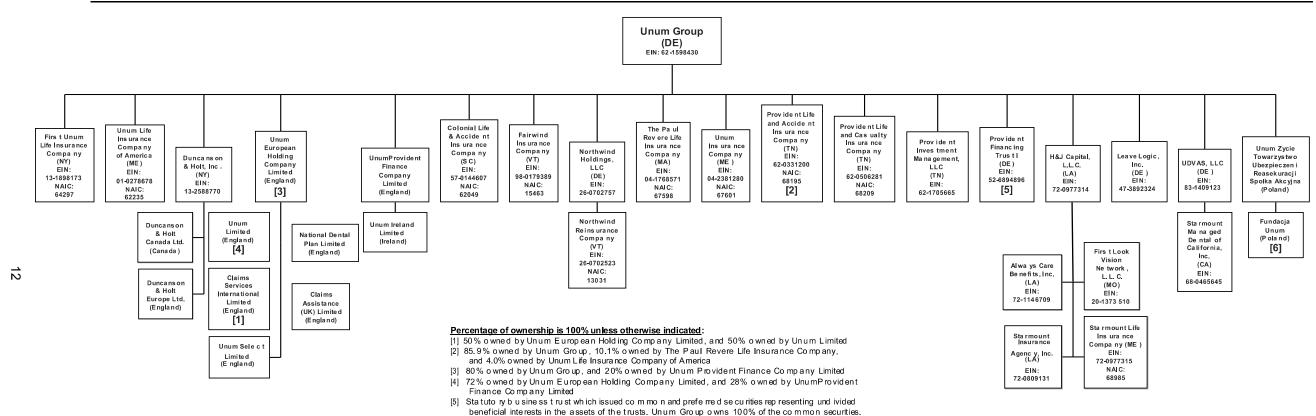

|                          |              |
|                 | e Status Counts:<br>censed or Chartered - Licensed Insurance car           |                                         |          |                       | 1 R            | - Registered - No              |                |                          |              |

L - Licensed or Chartered - Licensed Insurance carrier or domiciled RRG.

E - Eligible - Reporting entities eligible or approved to write surplus lines in the state......

N - None of the above - Not allowed to write business in the state...... R - Registered - Non-domiciled RRGs......Q - Qualified - Qualified or accredited reinsurer.

# SCHEDULE Y - INFORMATION CONCERNING ACTIVITIES OF INSURER MEMBERS OF A HOLDING COMPANY GROUP PART 1 - ORGANIZATIONAL CHART



[6] No stock ownership. Indirect control through the right to appoint Board members.

## SCHEDULE Y

# PART 1A - DETAIL OF INSURANCE HOLDING COMPANY SYSTEM

|       |                                         |                |            | _       |            | _                  | •                                                                |            | 4.0       | 4.4                                                                            | 40                                      | 4.0                |                       | T       | 1.0       |
|-------|-----------------------------------------|----------------|------------|---------|------------|--------------------|------------------------------------------------------------------|------------|-----------|----------------