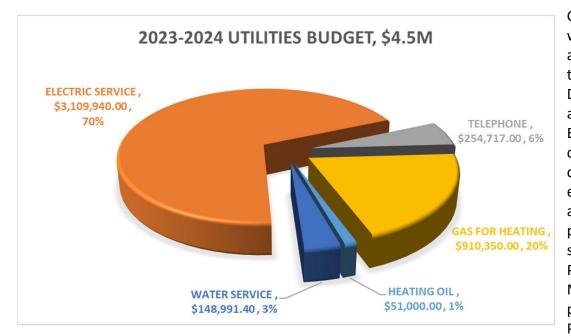

# Budget Increases

The two primary increases to the FY24 Proposed Budget are contractual salaries and utilities, most notably electric service, which is projected to increase by 38.76%. The BOE has not built in the full projection to cover the increase, and has accepted some risk (~\$117,480) with a \$665,000 increase, or 33%. GPS administration plans to develop an Energy Management Plan to reduce energy consumption across the district.

There may be reductions to facility usage in order to reduce electricity costs across all buildings.