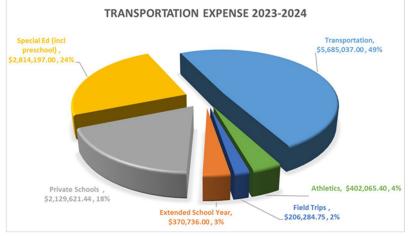

## Transportation

This year, GPS began transportation services with a new vendor. For FY24, public school transportation is going up by 3%. Private school transportation is going up by 10.8%\* to adjust for the new vendor contract. Private school transportation is paid for by the BOE Operating Budget for public schools, with a cost of \$2,129,621 in the FY24 Budget. The increases in transportation costs have annually exceeded the BET Budget Guideline recommended budget increases, placing additional pressure on public school funding.