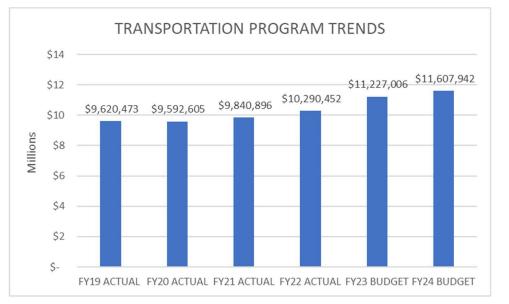

## Transportation

This year, GPS began transportation services with a new vendor. For FY24, public school transportation is going up by 3%. Private school transportation is going up by 10.8%\* to adjust for the new vendor contract. Private school transportation is paid for by the BOE Operating Budget for public schools, with a cost of \$2,129,621 in the FY24 Budget. The increases in transportation costs have annually exceeded the BET Budget Guideline recommended budget increases, placing additional pressure on public school funding.