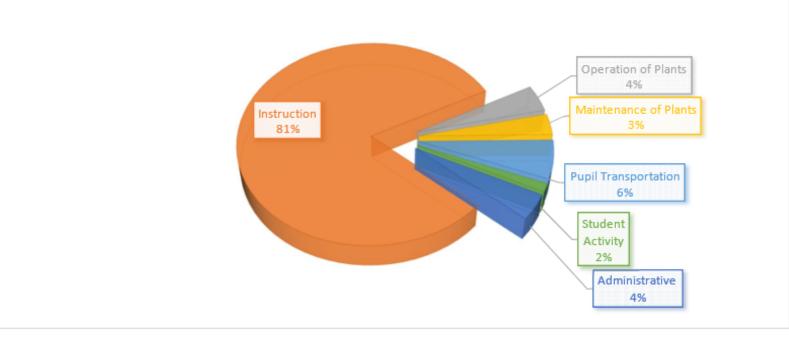

# **FINANCIAL SUMMARY BY FUNCTION**

| DEPT        | DEPT DESC             | 2022 ACTUAL | 2023 BUDGET | 2024 BUDGET | \$▲ Budget YOY | %▲ Budget YOY |
|-------------|-----------------------|-------------|-------------|-------------|----------------|---------------|
| 600         | Administrative        | 5,665,625   | 7,297,284   | 7,323,558   | 26,273         | 0.4%          |
| 620         | Instruction           | 141,849,168 | 143,699,521 | 147,571,178 | 3,871,656      | 2.7%          |
| 640         | Operation of Plants   | 7,613,607   | 7,415,953   | 7,641,285   | 225,332        | 3.0%          |
| 650         | Maintenance of Plants | 6,413,909   | 5,409,350   | 6,059,068   | 649,719        | 12.0%         |
| 660         | Pupil Transportation  | 10,070,291  | 10,737,236  | 11,134,860  | 397,624        | 3.7%          |
| 675         | Student Activity      | 2,052,875   | 2,396,396   | 2,435,316   | 38,920         | 1.6%          |
| Grand Total |                       | 173,665,475 | 176,955,742 | 182,165,266 | 5,209,524      | 2.9%          |

# 2024 GENERAL FUND EXPENDITURES, \$182.2M

Administrative is department code 600 which includes all expenditures of administrative functions including Administration, Business Operations, Purchasing, Safety and Security, Human Resources, Print Shop, Communications.