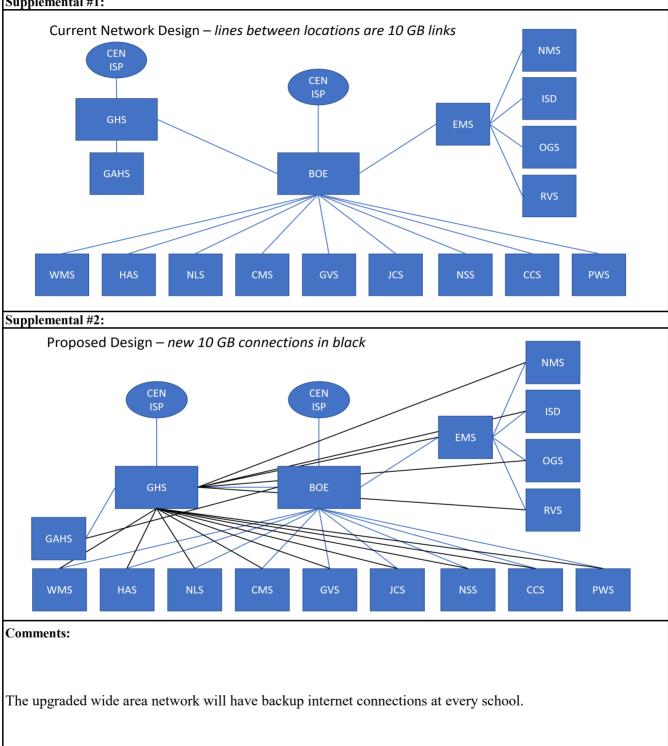

## 2023-2024 Capital Budget

The Board of Education's proposed FY24 Capital Budget is \$121,714,31. The major projects in the budget are as follows:

- Central Middle School construction
- Julian Curtiss School ADA entrance
- Old Greenwich School construction
- Cellular service for Greenwich High School
- BOE technology disaster recovery
- Riverside School feasibility study