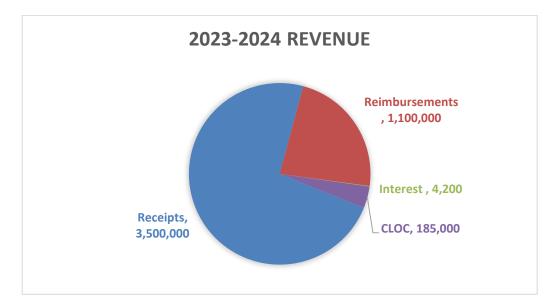

### Revenue Increases

Revenue has not been a traditional focus for the BOE, as revenue is primarily deposited to the Town's General Fund, instead of offsetting the BOE's operating expense. However, for FY24, the BOE placed emphasis on increasing revenue. Through action taken by the BOE, annual revenue for FY24 is expected to increase by over \$521,000 to \$3,274,900. The BOE is also planning to undertake a full review and reorganization of our fee structure.