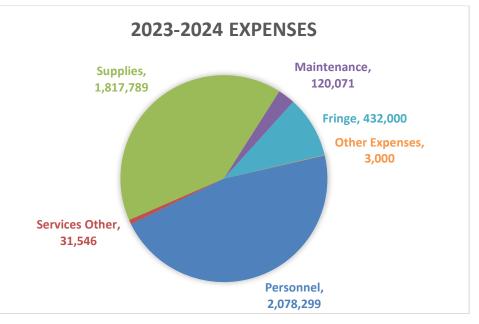

# **FINANCIAL SUMMARY BY FUNCTION**

| DEPT        | DEPT DESC             | 2022 ACTUAL | 2023 BUDGET | 2024 BUDGET | \$▲ Budget YOY | %▲ Budget YOY |
|-------------|-----------------------|-------------|-------------|-------------|----------------|---------------|
| 600         | Administrative        | 5,665,625   | 7,297,284   | 7,323,558   | 26,273         | 0.4%          |
| 620         | Instruction           | 141,849,168 | 143,699,521 | 147,571,178 | 3,871,656      | 2.7%          |
| 640         | Operation of Plants   | 7,613,607   | 7,415,953   | 7,641,285   | 225,332        | 3.0%          |
| 650         | Maintenance of Plants | 6,413,909   | 5,409,350   | 6,059,068   | 649,719        | 12.0%         |
| 660         | Pupil Transportation  | 10,070,291  | 10,737,236  | 11,134,860  | 397,624        | 3.7%          |
| 675         | Student Activity      | 2,052,875   | 2,396,396   | 2,435,316   | 38,920         | 1.6%          |
| Grand Total |                       | 173,665,475 | 176,955,742 | 182,165,266 | 5,209,524      | 2.9%          |

# 2024 GENERAL FUND EXPENDITURES, \$182.2M

Administrative is department code 600 which includes all expenditures of administrative functions including Administration, Business Operations, Purchasing, Safety and Security, Human Resources, Print Shop, Communications.