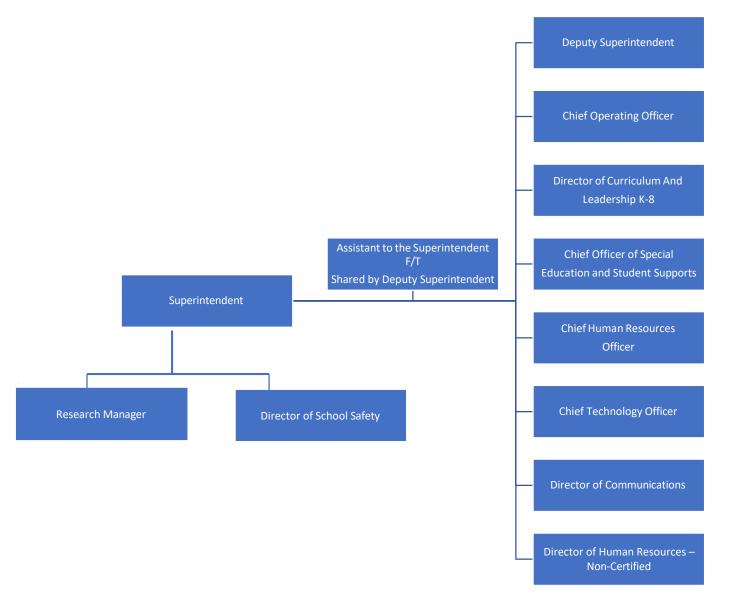

#### **ADMINISTRATION**

Dr. Toni Jones, Superintendent Dr. E. Ann Carabillo, Deputy Superintendent

#### **SENIOR LEADERSHIP**

Blaize Levitan, Chief Operating Officer Marc D'Amico, Director of Curriculum & Leadership K-8 Dr. Stacy Heiligenthaler, Chief Officer of Special Education & Student Supports Dr. Jonathan Budd, Chief Human Resources Officer David Eisenstein, Director of Human Resources & Recruiting Michael Ting, Chief Technology Officer Jonathan Supranowitz, Director of Communications