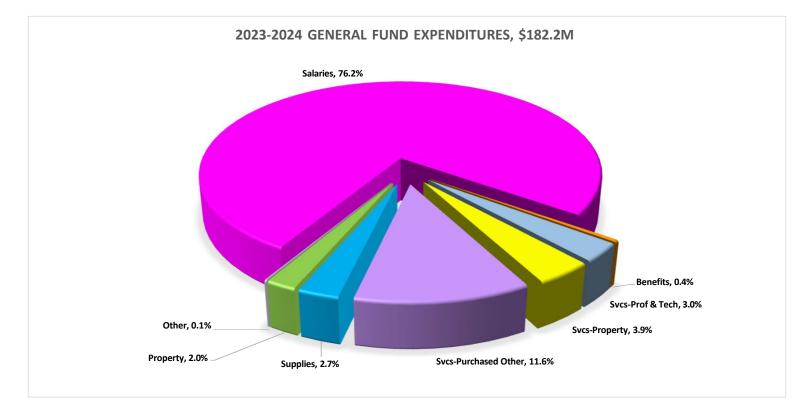

# 2024 GENERAL FUND EXPENDITURES, \$182.2M

Administrative is department code 600 which includes all expenditures of administrative functions including Administration, Business Operations, Purchasing, Safety and Security, Human Resources, Print Shop, Communications.

# General Fund

|       | Object Description             | 2021 - 2022 | 2022 - 2023<br>Budget | 2023 - 2024<br>Budget | % Change<br>23/24 Over<br>22/23 |
|-------|--------------------------------|-------------|-----------------------|-----------------------|---------------------------------|
|       | Object Description             | Actual      | Budget                | Budget                | 22/23                           |
| 51010 | Regular Salaries               | 22,639,740  | 24,099,062            | 24,842,400            | 3.1%                            |
| 51020 | Regular Salaries-teachers/Cert | 101,243,700 | 105,283,043           | 108,391,110           | 3.0%                            |
| 51050 | Long Term Sub Leave Of Absenc  | 1,728,960   | 1,581,013             | 1,581,013             | 0.0%                            |
| 51060 | Regular Wages - Teachers, Etc. | 1,557,271   | 1,693,616             | 1,814,231             | 7.1%                            |
| 51067 | Regular Salaries-teachers-pd   | 0           | 17,000                | 14,500                | -14.7%                          |
| 51070 | Other Salary Expense           | 215,256     | 187,540               | 165,040               | -12.0%                          |
| 51090 | Standby Time                   | 32,155      | 0                     | 0                     | -                               |
| 51100 | Payments For Overtime Services | 1,172,387   | 434,630               | 443,280               | 2.0%                            |
| 51170 | Payments For Accumulated Vaca  | 66,575      | 45,000                | 45,000                | 0.0%                            |
| 51230 | Payments For Accumulated Sick  | 131,174     | 131,000               | 131,000               | 0.0%                            |
| 51240 | Pay Accum Sick Leave Teach/Ce  | 42,637      | 150,000               | 150,000               | 0.0%                            |
| 51250 | Injury Leave Gpp               | 38,009      | 0                     | 0                     | -                               |
| 51270 | Teacher Educ Development Leav  | 15,776      | 50,000                | 50,000                | 0.0%                            |
| 51300 | Temporary Salaries             | 1,483,161   | 1,594,253             | 1,731,246             | 8.6%                            |
| 51310 | Payments For Temp Svc-teacher  | 1,877,722   | 1,100,100             | 1,063,190             | -3.4%                           |
| 51317 | Payments For Temp Svc Teach-p  | 71,380      | 156,700               | 166,795               | 6.4%                            |
| 51360 | Housing And Vehicle Allowances | 49,125      | 49,500                | 51,000                | 3.0%                            |
| 51390 | Payments For Temp Svc-spec Prj | 2,160,348   | 2,539,674             | 2,355,329             | -7.3%                           |
| 51397 | Payment Temp Svc Spec Proj-pd  | 113,089     | 139,131               | 116,500               | -16.3%                          |
| 51400 | Prof Services - Attorneys      | 213,554     | 246,300               | 250,000               | 1.5%                            |
| 51410 | Prof & Other Svc- Audit/Acctng | 61,700      | 58,700                | 71,250                | 21.4%                           |
| 51420 | Prof Svcs - Medical/Dental     | 1,936,113   | 1,276,800             | 1,276,800             | 0.0%                            |
| 51440 | Prof Svc-consult/Resrch/survey | 5,814       | 21,000                | 15,000                | -28.6%                          |
| 51450 | Prof And Other Spec Srvs-fees  | 975         | 6,750                 | 6,750                 | 0.0%                            |
| 51460 | Professional Services - It     | 88,495      | 157,750               | 157,750               | 0.0%                            |
| 51490 | Professional Services - Noc    | 640,816     | 772,005               | 770,417               | -0.2%                           |
| 51497 | Professional Services - Pd     | 154,825     | 278,100               | 292,800               | 5.3%                            |
| 51600 | Matching Funds - 401 (k) Plan  | 276,522     | 312,237               | 304,517               | -2.5%                           |
| 51950 | Misc. Personal Service - Noc   | 271,810     | 0                     | 0                     | -                               |
| 51970 | Prior Year Expenditures        | 40,462      | 0                     | 0                     | -                               |
| 51980 | New Positions                  | 438,004     | 0                     | 0                     | -                               |
| 51990 | Salary Adjustment Account      | 0           | -1,969,986            | -1,529,286            | -22.4%                          |
|       |                                | 138,767,554 | 141,292,119           | 144,727,632           | 2.4%                            |
| 52010 | Legal Advertising & Public Not | 7,147       | 30,000                | 30,000                | 0.0%                            |
| 52020 | Printing And Binding Reports   | 41,443      | 104,071               | 78,720                | -24.4%                          |
| 52050 | Postage                        | 61,560      | 67,289                | 59,906                | -11.0%                          |
| 52070 | Tuition-non Sped Out Of Dist   | 22,030      | 53,000                | 65,500                | 23.6%                           |
| 52080 | Tuition - Out Of Dist Sped     | 5,319,332   | 4,680,000             | 5,500,000             | 17.5%                           |
| 52081 | Settlements - Special Ed       | 3,653,725   | 3,120,000             | 3,400,000             | 9.0%                            |
| 52090 | Tuition Payments For Town Empl | 130,411     | 296,423               | 290,201               | -2.1%                           |
| 52097 | Tuition Town Empl-pd           | 58,016      | 127,812               | 127,495               | -0.2%                           |
| 52100 | Travel Expense - Employees     | 11,207      | 70,461                | 72,521                | 2.9%                            |
| 52107 | Travel Exp Empl-pd             | 9,842       | 75,900                | 85,000                | 12.0%                           |
| 52110 | Mileage Allowance - Employees  | 18,520      | 63,414                | 57,950                | -8.6%                           |
| 52117 | Mileage Town Empl-pd           | 695         | 19,846                | 23,150                | 16.6%                           |
| 52120 | Transportation Of Pupils - Pub | 6,821,776   | 7,440,909             | 7,814,658             | 5.0%                            |
| 52130 | Transportation Of Other Non-em | 433,596     | 633,220               | 608,350               | -3.9%                           |
| 52140 | Transportation Of Pupils- Sped | 3,035,080   | 3,152,878             | 3,184,933             | 1.0%                            |
| 52150 | Office Services                | 1,108,452   | 1,188,404             | 1,095,478             | -7.8%                           |
| 52157 | Office Services-pd             | 1,345       | 2,050                 | 3,090                 | 50.7%                           |
| 52210 | Water Service                  | 131,540     | 137,700               | 148,991               | 8.2%                            |
| 52220 | Electric Service               | 2,340,216   | 2,444,940             | 3,109,940             | 27.2%                           |
| 22220 |                                | 2,040,210   | 2,777,070             | 0,100,040             | 21.2/0                          |