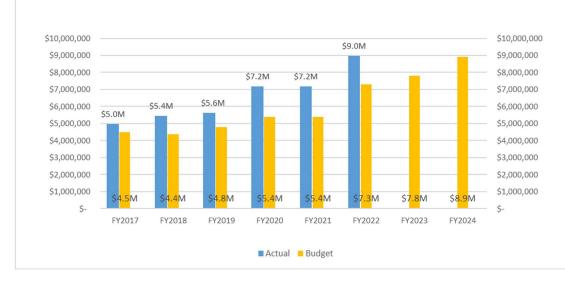

## **Special Education Tuition**

The BOE has continued to pay close attention to Special Education out of district tuition and settlements. These two items are difficult to project, as they are driven by ever changing student needs. For the FY24 Budget, these two line items have increased by a net of \$1,100,000. The increase is driven primarily by increases to contractual tuition rates and new students.