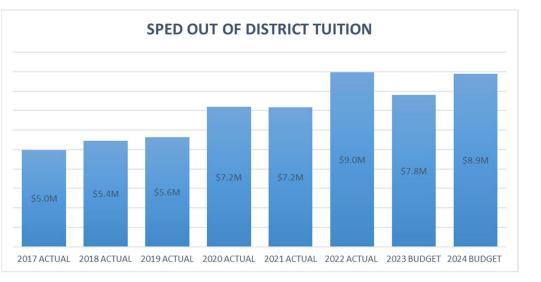

## **Special Education Tuition**

The BOE has continued to pay close attention to Special Education out of district tuition and settlements. These two items are difficult to project, as they are driven by ever changing student needs. For the FY24 Budget, these two line items have increased by a net of \$1,100,000. The increase is driven primarily by increases to contractual tuition rates and new students.