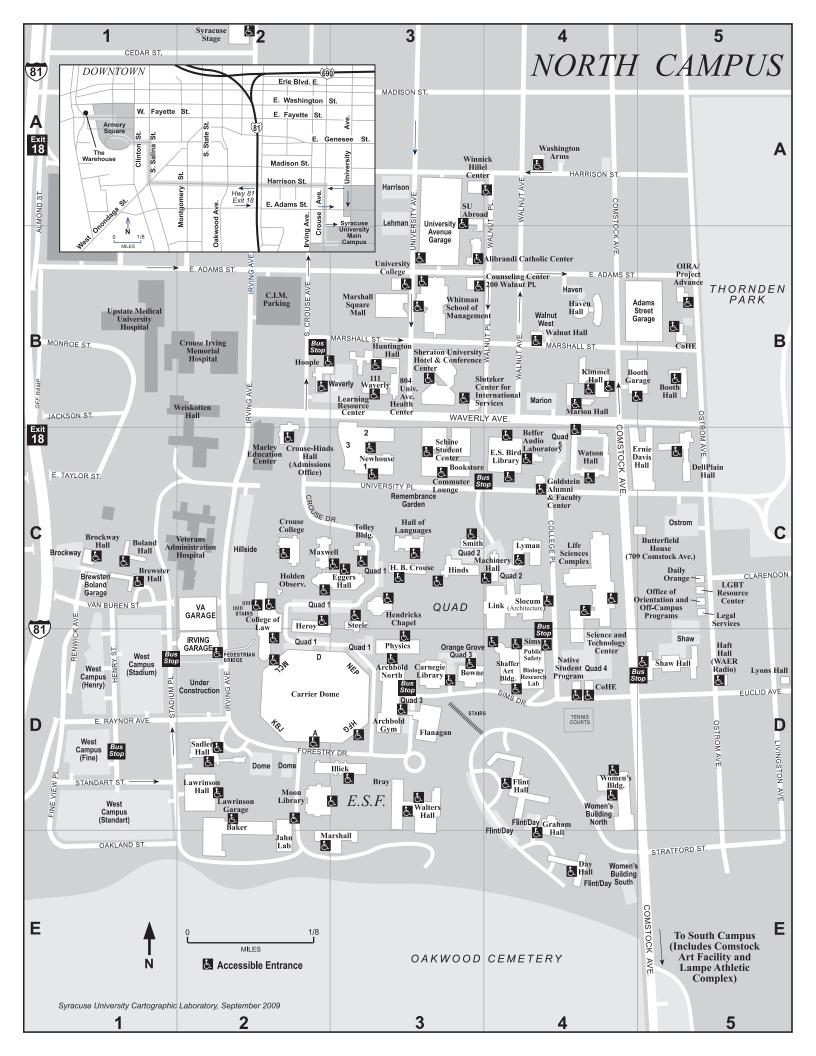

#### **Table of Contents**

| Guide Course Information          | 2   |
|-----------------------------------|-----|
| Course Index by Dept/Subject      |     |
| Building and Auditorium Locations |     |
| Campus Map                        | 5   |
| Class Listing by School/College   |     |
|                                   | 125 |