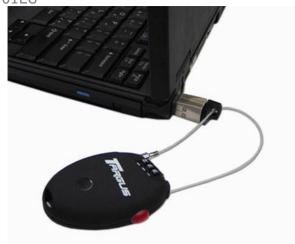

## **Description**

The Targus Retractable Cable Travel Lock allows you to secure your personal and valuable belongings wherever you go. You can lock your luggage at the airport lounge, your ski equipment at the lodge, or your laptop computer in the hotel. your ski equipment at the lodge, or your laptop computer in the hotel.

## **Features**

- Up to 73 cm of coated steel cable
- Compact and lightweight
- Includes adapter for alternative locking solution for notebook computers
- Retractable Cable for Easy Storage
- Re-settable Mechanism for up to 1,000 User Settable Combinations