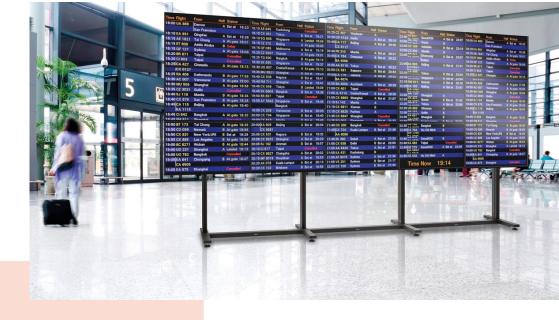

## PUC 2927 Pole 270 cm (black)

The PUC 29xx Series is especially desigened for video wall purposes. The poles are available in lengths of: 200cm, 270cm and 330cm. The poles feature cable management (CIS®) and can be combined with all Connect-it accessories. The PUC 29xx Series can only be used in combination with universal video wall Connect-it components