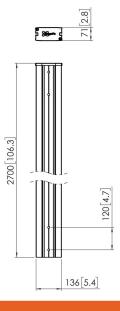

## **Specifications**

Article number (SKU)

Colour

EAN single box

Length

TÜV certified

Guarantee

Back-to-back displays

7229270

Black

8712285336720

2700

Yes

5 years

True

VOGEL'S HOLDING BV (©)