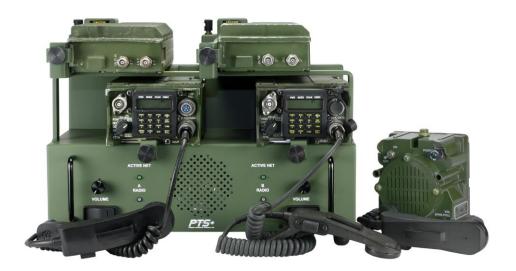

## AS0004-SR-4A (NSN 6130-01-578-4483)

PTS Power Supply Docking Stations (PSDS) enable rapid installation of tactical radios in fixed and semi-fixed environments. PTS PSDS offers the solution for expeditionary tactical communications.

The PTS AS0004-SR-4A PSDS supports the full range of operations with the SINCGARS line of tactical radios. The AS0004-SR-4A enables two SINCGARS/ASIP radio with power amplifier to operate on AC grid power or with DC power sources.

## **PTS PSDS Benefits:**

- Lightweight, small footprint
- No assembly or training required
- Maintains 24/7/365 radio operations
- High fidelity built-in speaker
- Remote LS-671 speaker connection
- Worldwide automatic voltage range (85-260 VAC) (22-32 VDC)
- Environmental operating range: