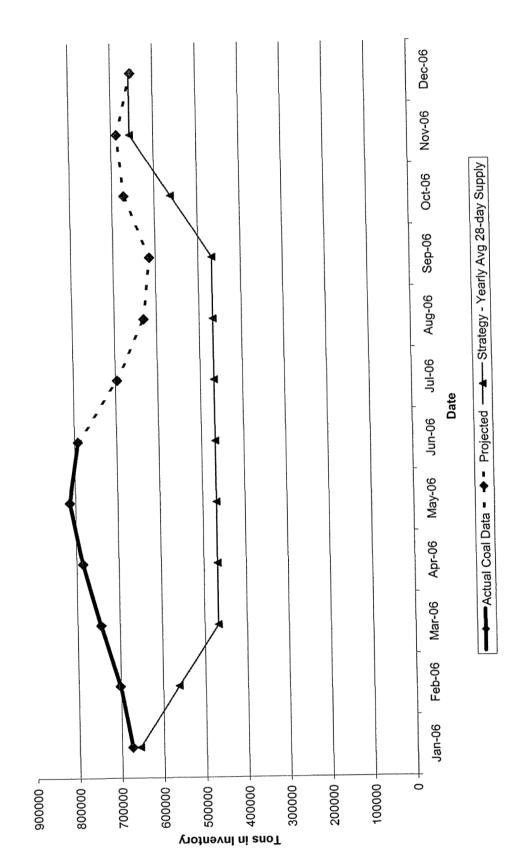

#### Recommendation

Your approval is requested to issue a purchase order to Trinity for the tons and term herein described.

Approved by: Original Approved

Date: Original Dated June 12, 2006

eh/gv

Actual and projected Coal Cost - System

000012

Actual and projected Coal Inventory - System (Based on Maximum Daily Burn)

000013

TO: Roy Palk

FROM: Randy Dials (Original Initialed)

**DATE:** June 8, 2006

SUBJECT: Natural Gas Purchases—J. K. Smith Power Station