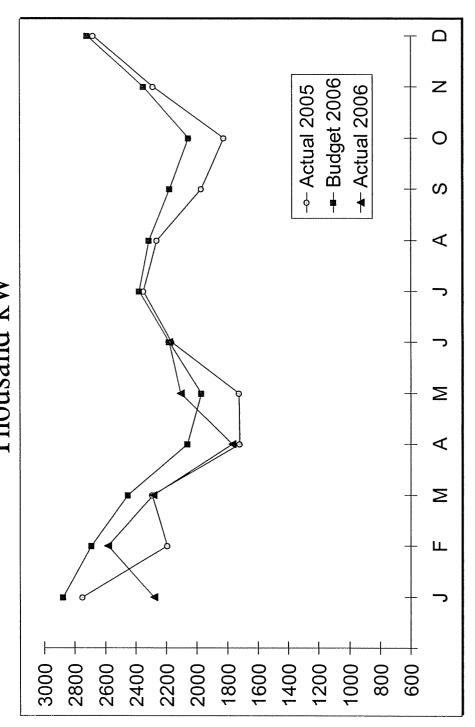

| 963,753,316  | 0.02496                                 | 0.02496                |
|                                  |                    |                                |                                                   |              |                                         |                        |

Note - Under PSC regulations, the inadvertent kWh (in or out) is handled as losses and thus, when this is a significant amount, it directly affects the fuel adjustment rate accordingly. "Inadvertent In" decreases and "Inadvertent Out" increases the fuel adjustment rate under PSC regulations.

Questions regarding this fuel adjustment should be directed to Laura Wilson at (859) 745-9752 ext 752.

# East Kentucky Power Cooperative

Load Growth - Plus 2006 Budget - Based On Bills





Month

000031

# East Kentucky Power Cooperative

Load Growth - Plus 2006 Budget - Based On Bills



Month 000032

000033

# East Kentucky Power Cooperative

Member Cooperative Load Growth 2005 - 2006 Includes Inland Container Steam KWH Equivalency

|                                                                  |       | Steam                         | Equivalent MW              | ۶ ج    | 35     | 37       | 5 6   | 27             |       |       |       |       |       |       |        |          | Steam                         | Equivalent MW  | 41        | 34        | 39        | 34      | 33      | 28        | 26        | 25        | 33      | 96      | 41        | . 24      |           |
|------------------------------------------------------------------|-------|---------------