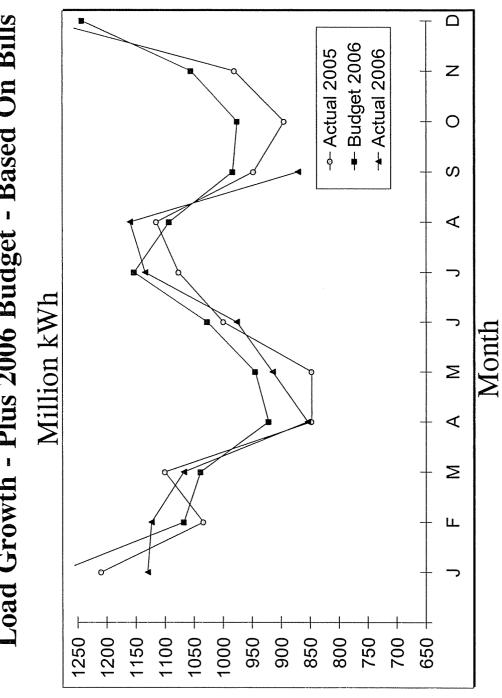

| Totals                                  | (a+b+c)            |          | 245,665,495 | 9,117,057,837 | 0.02695   | 0.02695                                 |

# East Kentucky Power Cooperative

Load Growth - Plus 2006 Budget - Based On Bills



000033

# East Kentucky Power Cooperative

Load Growth - Plus 2006 Budget - Based On Bills



000034

000035

## East Kentucky Power Cooperative

# Member Cooperative Load Growth 2005 - 2006 Includes Inland Container Steam KWH Equivalency

|        |