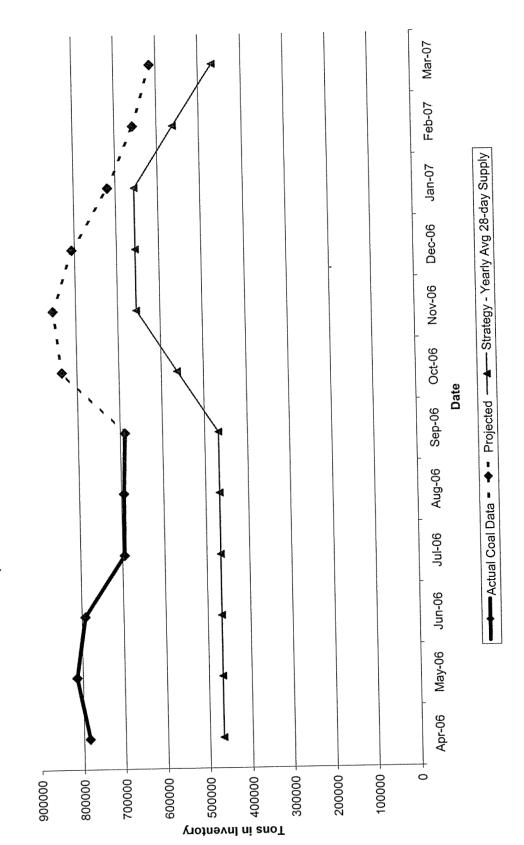

000012

Actual and projected Coal Inventory - System (Based on Maximum Daily Burn)

000013

TO: Roy Palk

FROM: Randy Dials (Original Initialed)

**DATE:** June 8, 2006

SUBJECT: Natural Gas Purchases—J. K. Smith Power Station