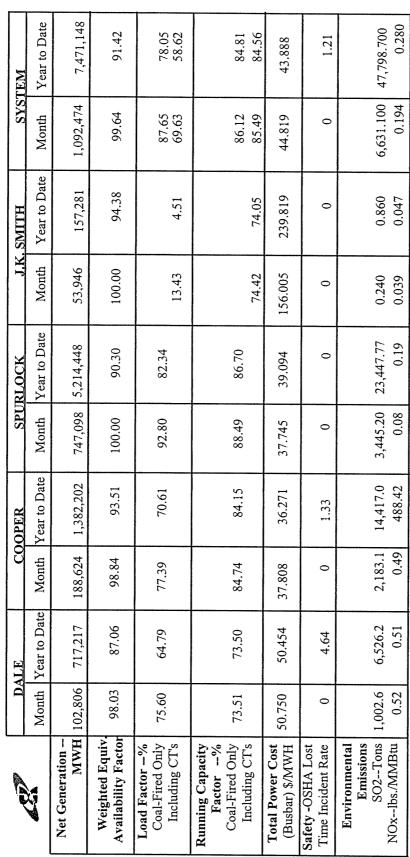

papermill adjacent to East Kentucky Power's Spurlock generating station near Maysville, Kentucky. The steam is sold wholesale to Fleming Mason RECC. For reporting purposes, steam is converted to equivalent demand and energy sold and generation produced, using British Thermal Units and a moving twelve-month weighted average heat rate. September 2006 Demand\MMBTU 390.080 Energy\MMBTU 176,591.300 Energy\MMBTU 1,708,441.500 Year-to-date \*This computer-generated data form is identical in form and substance to REA Forms 12a-i, "Operating Report - Financial," approved by the

REA FORM 12a (Rev. 12-93) \*This is a computer-generated form.

Office of Management and Budget (OMB) under the OMB approval number 0572-0017.

PAGE 2 OF 2

### 11/7/2006

# PRODUCTION PERFORMANCE REPORT

### AUGUST 2006



Net Generation (MWH): Is the amount of energy produced and delivered to the transmission system.

Load Factor (%): Is the ratio of the average load on the plant over a designated period of time to the peak load occurring in that period.

Running Capacity Factor (%): Is the ratio of the actual energy output to the energy output that would have resulted if each unit had been operated at its full rated capacity throughout its actual hours of operation.

Weighted Equiv. Availability Factor (%): N

(6): Measures the percentage of time that the generating units are available to meet load, including adjustments for

equipment deratings. Uses a plantwide weighted average.

Is the number of lost-time accidents x 200,000 divided by total number of hours worked. Accidents requiring medical attentio