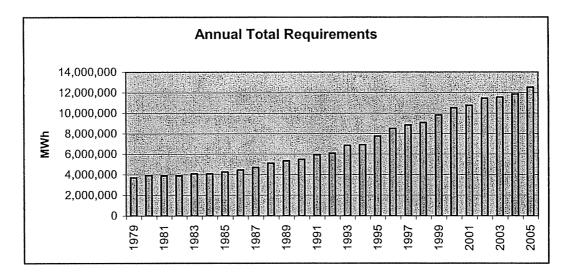

-0.1%             | 1994 | 6,917,414 | 0.8%              | 2004 | 11,865,797 | 2.6%              |
| 1985 | 4,264,518                     | 4.1%              | 1995 | 7,761,980 | 12.2%             | 2005 | 12,527,829 | 5.6%              |
| 1986 | 4,470,630                     | 4.8%              | 1996 | 8,505,621 | 9.6%              |      |            |                   |
| 1987 | 4,704,906                     | 5.2%              | 1997 | 8,850,394 | 4.1%              |      |            |                   |
| 1988 | 5,123,702                     | 8.9%              | 1998 | 9,073,950 | 2.5%              |      |            |                   |
| 1989 | 5,347,081                     | 4.4%              | 1999 | 9,825,866 | 8.3%              |      |            |                   |



### **Finance**

### **MARCH 2006**

### Finance & Risk Management Process - Frank Oliva, Manager

### Treasury Management

### Cash Management

EKPC continues to investigate the best possible options of investing excess funds to enhance yield and project daily corporate cash needs. On March 31, EKPC had \$39,892,500 of temporary, short-term investments in general funds. Interest rates on investments ranged from 4.36% to 4.76%. \$2,802,560 (book value) is invested in long-term treasury and government agency securities, primarily pledged as security for insurance and post-retirement liabilities. This action supports EKPC's Mission to provide competitive energy to the member systems.

### Construction Funds

In March, no funds were transferred from Construction Funds to General Funds.

The