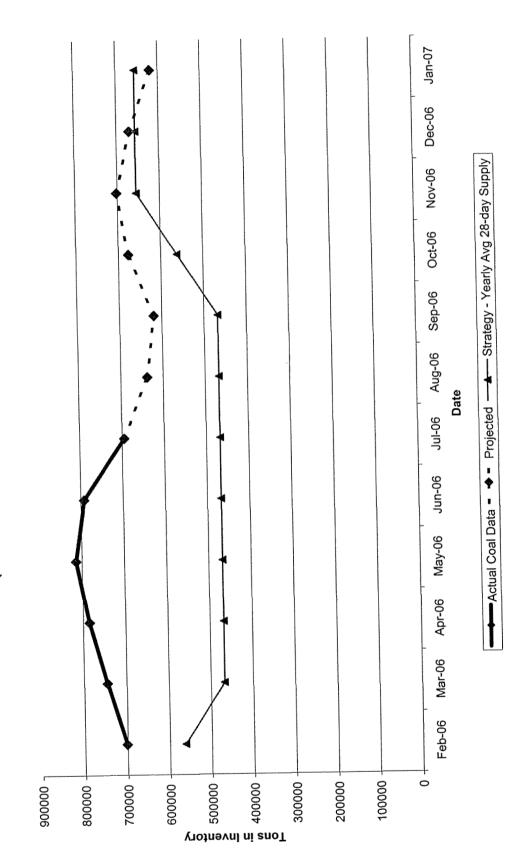

000012

Actual and projected Coal Inventory - System (Based on Maximum Daily Burn)

000013

TO: Roy Palk

FROM: Randy Dials (Original Initialed)

**DATE:** June 8, 2006

SUBJECT: Natural Gas Purchases—J. K. Smith Power Station