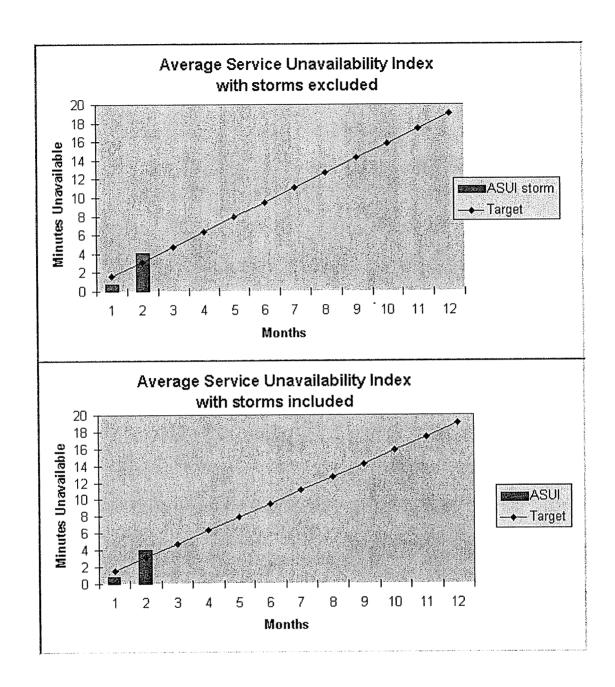

| 0.0000                     | 0.0000                  | 14.58            | 11.08         | 7.58           |
| 8            | 2006        | 0.0000                     | 0.0000                  | 16.67            | 12.67         | 8.67           |
| 9            | 2006        | 0.0000                     | 0.0000                  | 18.75            | 14.25         | 9.75           |
| 10           | 2006        | 0.0000                     | 0.0000                  | 20.83            | 15.83         | 10.83          |
| 11           | 2006        | 0.0000                     | 0.0000                  | 22.92            | 17.42         | 11.92          |
| 12           | 2006        | 0.0000                     | 0.0000                  | 25.00            | 19.00         | 13.00          |



#### POWER DELIVERY - MAINTENANCE - Rick Drury, Manager

The main purpose of Power Delivery maintenance is to support the EKPC mission by "meeting or exceeding our Member's electric service expectations by providing safe and cost effective maintenance of EKPC's Power Delivery System." The ongoing maintenance activities in this process are designed and carried out with this mission in mind. Below is a scorecard with measures that reflect our progress in meeting this mission.

| Mission                    | Key Measures                | Year-To-<br>Date Results | Year-To-<br>Date Goal  | Yearly<br>Goal |
|----------------------------|-----------------------------|--------------------------|------------------------|----------------|
| Safety                     |