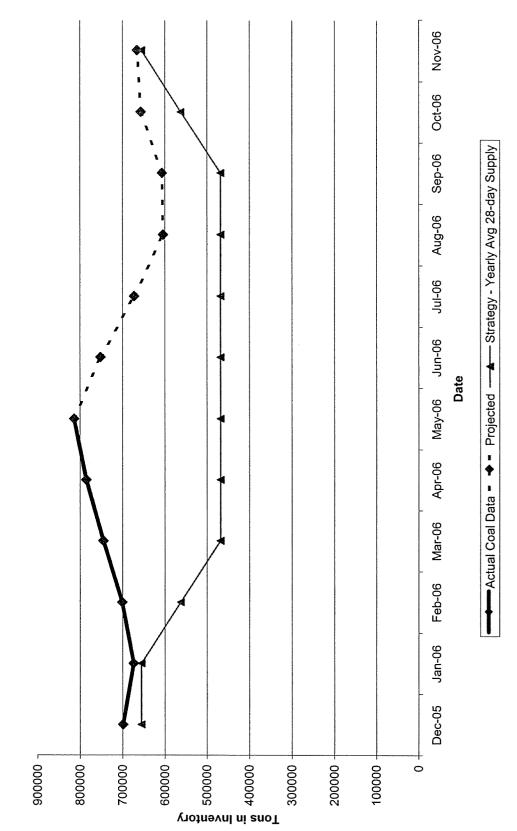

000012

Actual and projected Coal Inventory - System (Based on Maximum Daily Burn)

000013

TO: Roy Palk

FROM: Randy Dials (Original Initialed)

**DATE:** June 8, 2006

SUBJECT: Natural Gas Purchases—J. K. Smith Power Station