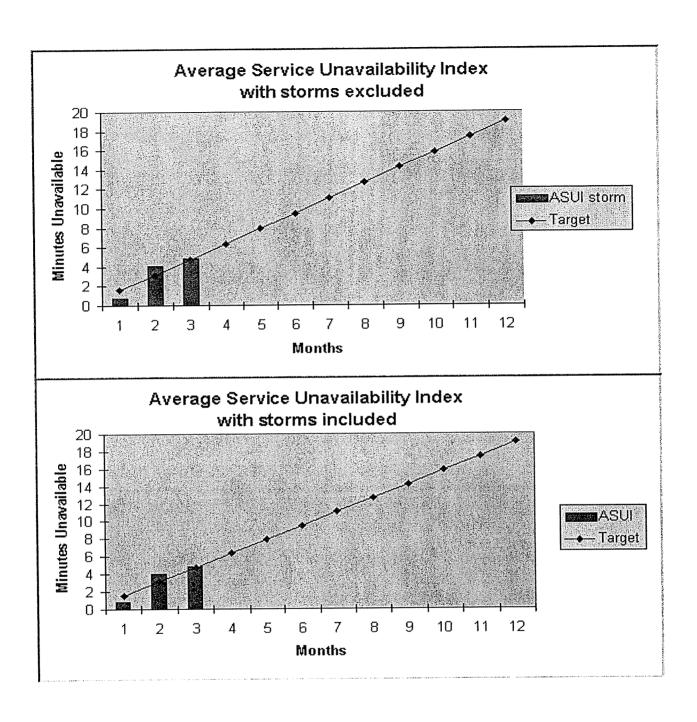

| 14.58     | 11.08         | 7.58    |
| 8     | 2006 | 0.0000                                       | 0.0000                                    | 16.67     | 12.67         | 8.67    |
| 9     | 2006 | 0.0000                                       | 0.0000                                    | 18.75     | 14.25         | 9.75    |
| 10    | 2006 | 0.0000                                       | 0.0000                                    | 20.83     | 15.83         | 10.83   |
| 11    | 2006 | 0.0000                                       | 0.0000                                    | 22.92     | 17.42         | 11.92   |
| 12    | 2006 | 0.0000                                       | 0.0000                                    | 25.00     | 19.00         | 13.00   |



#### POWER DELIVERY-MAINTENANCE - RICK DRURY, MANAGER

The main purpose of Power Delivery maintenance is to support the EKPC mission by "meeting or exceeding our Member's electric service expectations by providing safe and cost effective maintenance of EKPC's Power Delivery System." The ongoing maintenance activities in this process are designed and carried out with this mission in mind. Below is a scorecard with measures that reflect our progress in meeting this mission.

| Mission                    | Key Measures                | <sup>1</sup> Year-To-<br>Date Results | <sup>1</sup> Year-To-<br>Date Goal | Yearly<br>Goal |
|----------------------------|-----------------------------|---------------------------------------|------------------------------------|----------------|
| Safety