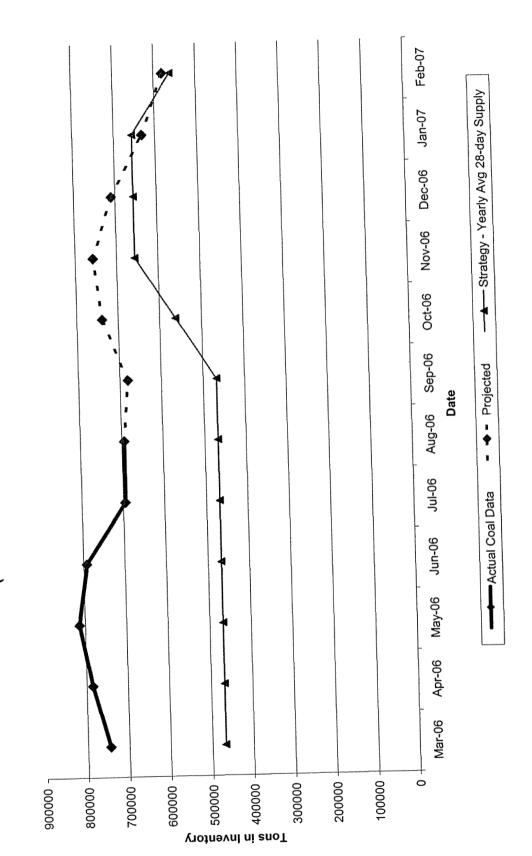

000012

Actual and projected Coal Inventory - System (Based on Maximum Daily Burn)

000013

TO: Roy Palk

FROM: Randy Dials (Original Initialed)

**DATE:** June 8, 2006

SUBJECT: Natural Gas Purchases—J. K. Smith Power Station