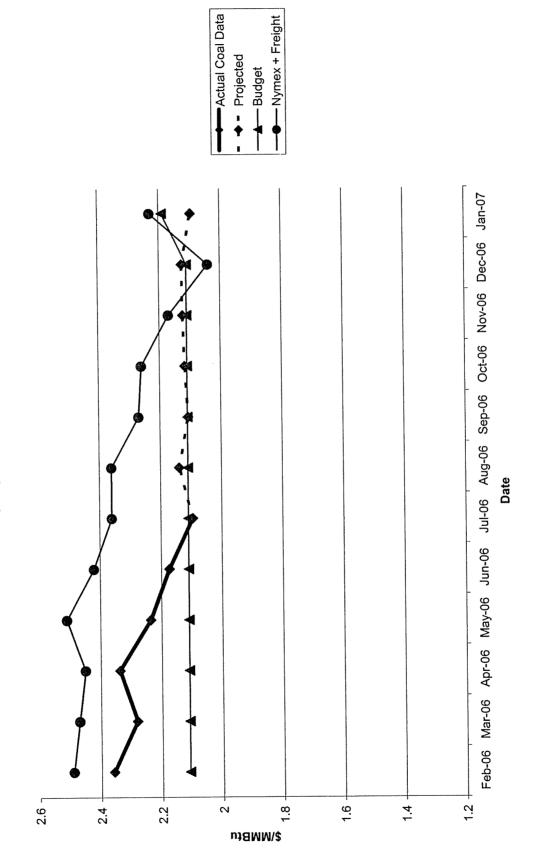

#### Recommendation

Your approval is requested to issue a purchase order to Trinity for the tons and term herein described.

Approved by: Original Approved

Date: Original Dated June 12, 2006

eh/gv

Actual and projected Coal Cost - System