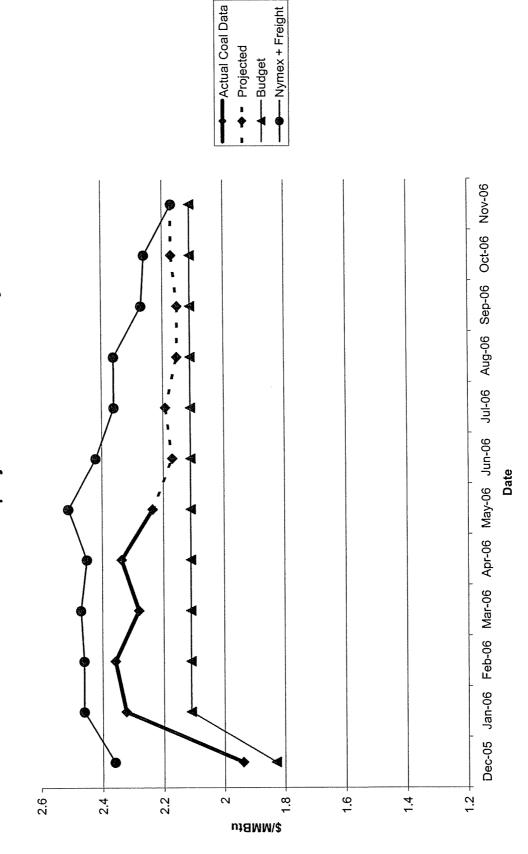

#### Recommendation

Your approval is requested to issue a purchase order to Trinity for the tons and term herein described.

Approved by: Original Approved

Date: Original Dated June 12, 2006

eh/gv

Actual and projected Coal Cost - System