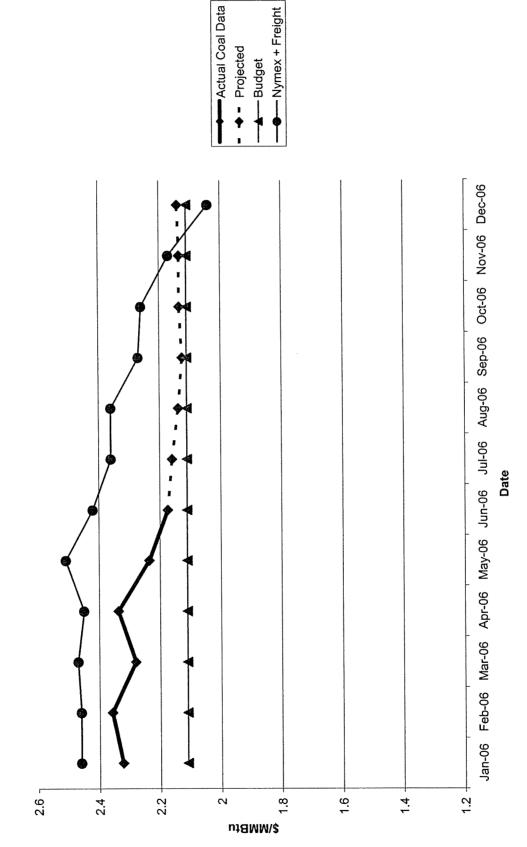

#### Recommendation

Your approval is requested to issue a purchase order to Trinity for the tons and term herein described.

Approved by: Original Approved

Date: Original Dated June 12, 2006

eh/gv

Actual and projected Coal Cost - System