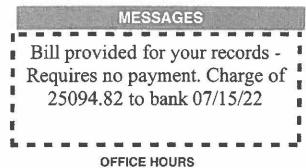

www.boonewater.com

 MESSAGES Bill provided for your records -Requires no payment. Charge of 16674.33 to bank 04/15/22 OFFICE HOURS 8:00 TO 4:30 MONDAY THRU FRIDAY. SHOULD DUE

AND TO 4:30 MONDAY THRO PRIDAT. SHOULD DUE DATE FALL ON WEEKEND OR HOLIDAY. THE NET BILL DUE WILL BE EXTENDED TO NEXT SUCCEEDING BUSINESS DAY.