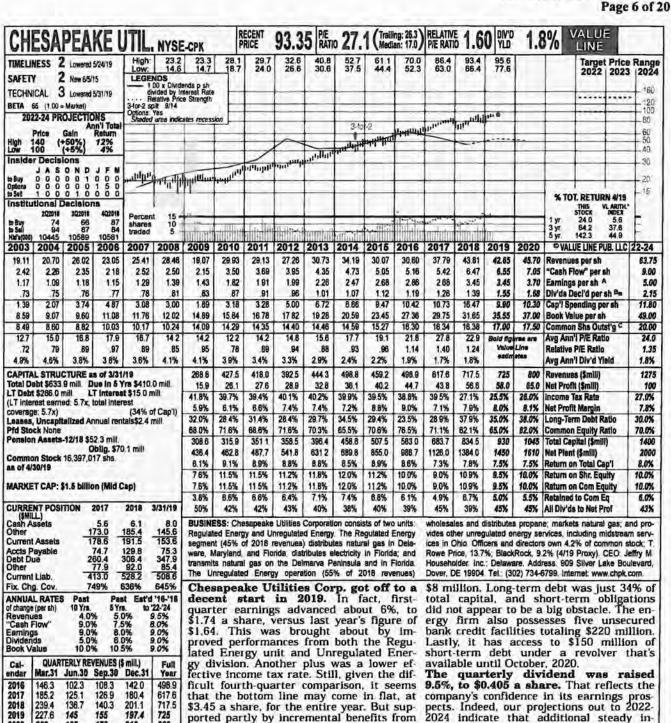

| December 2018                                               | 10.13-              |              |             |             |        |              |             |             |           |              | B            | eturn to Co  | intents     |              |        |              |              |              |        |        |        |              |        |        |        |               |        |      |
|-------------------------------------------------------------|---------------------|--------------|-------------|-------------|--------|--------------|-------------|-------------|-----------|--------------|--------------|--------------|-------------|--------------|--------|--------------|--------------|--------------|--------|--------|--------|--------------|--------|--------|--------|---------------|--------|------|
| Interest Rates, Money, and Financial                        | Variables<br>1999:1 | 1999.2       | 1999:3      | 1999:4      | 2000 1 | 2000:2       | 2000:3      | 2000:4      | 2001:1    | 2001:2       | 2001:3       | 2001:4       | 2002:1      | 2002:2       | 2002:3 | 2002:4       | 2003:1       | 2003:2       | 2003:3 | 2003:4 | 2004:1 | 2004:2       | 2004:3 | 2004.4 | 2005.1 | 2005:2        | 2005:3 | 2005 |
| Percent per Annum, NSA                                      | 1330.1              | 1555 2       | 1000.0      | 1933.4      | 2000.1 | 20002        | 2000.0      | 2000.4      | 2001.1    | 2001.2       | 2001.0       | 2001.4       | 2002.1      | 2002.2       | 2002.0 | 2002.4       | 2000.1       | 2000.2       | 2000.0 | 2000.4 | 2001.1 | 2004.2       | 2004.0 | 2001.3 | 2000.1 | 2000.2        | 2000.0 | 2000 |
| Federal Funds Rate                                          | 4.73                | 4.75         | 5.09        | 5.31        | 5.68   | 6.27         | 6.52        | 6.47        | 5.59      | 4.33         | 3.50         | 2.13         | 1.73        | 1.75         | 1.74   | 1.44         | 1.25         | 1.25         | 1.02   | 1.00   | 1.00   | 1.01         | 1.43   | 1.95   | 2.47   | 2.94          | 3,46   | 3.9  |
| New York Fed Discount Rate                                  | 4.50                | 4.50         | 4.61        | 4.88        | 5.21   | 5.74         | 6.00        | 6.00        | 5.08      | 3.78         | 3.02         | 1.62         | 1.25        | 1.25         | 1.25   | 0.91         | 2.10         | 2.23         | 2.00   | 2.00   | 2.00   | 2.00         | 2.42   | 2.94   | 3.44   | 3.91          | 4.43   |      |
| Prime Rate                                                  | 7.75                | 7.75         | 8.10        | 8.37        | 8.69   | 9.25         | 9.50        | 9 50        | 8.62      | 7.34         | 6.57         | 5.16         | 4.75        | 4.75         | 4.75   | 4.45         | 4.25         | 4.24         | 4.00   | 4.00   | 4.00   | 4.00         | 4.42   | 4.94   | 5.44   | 5,91          | 6.43   |      |
| US Treasury Yield Curve                                     |                     |              |             |             |        |              |             |             |           |              |              |              |             |              |        |              |              |              |        |        |        |              |        |        |        |               |        |      |
| 3-Month Bill, Bond Equiv. Yield                             | 4.52                | 4,57         | 4.77        | 5.18        | 5.68   | 5.88         | 6.19        | 6.19        | 4.94      | 3.75         | 3.24         | 1.94         | 1.75        | 1.75         | 1.67   | 1.36         | 1.18         | 1.06         | 0.95   | 0.93   | 0.93   | 1.09         | 1.51   | 2.04   | 2.59   | 2.92          | 3.44   |      |
| 6-Month Bill, Bond Equiv. Yield                             | 4.58                | 4.76         | 4.96        | 5.42        | 5.94   | 6.23         | 6.29        | 6.19        | 4.82      | 3.76         | 3.22         | 1.97         | 1.90        | 1.90         | 1.67   | 1.39         | 1.19         | 1.07         | 1.02   | 1.02   | 1.00   | 1.36         | 1.79   | 2.29   | 2.87   | 3.18          | 3.70   | 4.3  |
| 1-Year Bill/Note Yield                                      | 4.66                | 4.88         | 5.16        | 5.61        | 6.19   | 6.22         | 6.13        | 5.90        | 4.60      | 3.78         | 3.30         | 2.24         | 2.32        | 2.34         | 1.81   | 1.53         | 1.30         | 1.15         | 1.22   | 1.30   | 1.22   | 1.78         | 2.08   | 2.47   | 3,06   | 3.34          | 3.79   | 4.   |
| 2-Year Note Yield                                           | 4.85                | 5,28         | 5.63        | 5.94        | 6.53   | 6.56         | 6.22        | 5.71        | 4.59      | 4.19         | 3.64         | 2.87         | 3.20        | 3.22         | 2.23   | 1.89         | 1.65         | 1.42         | 1.68   | 1.86   | 1.69   | 2.45         | 2.56   | 2.81   | 3.44   | 3.64          | 3.95   | 4.   |
| 5-Year Note Yield                                           | 4.88                | 5.44         | 5.77        | 6.06        | 6.59   | 6.42         | 6.06        | 5.55        | 4.80      | 4.83         | 4.48         | 4.09         | 4.46        | 4.44         | 3.35   | 3.01         | 2.91         | 2.57         | 3.14   | 3.25   | 2.99   | 3.72         | 3.51   | 3.49   | 3.88   | 3.87          | 4.04   | 4.   |
| 10-Year Note Yield                                          | 4.98                | 5.54         | 5.88        | 6.14        | 6.48   | 6.18         | 5.89        | 5.57        | 5.05      | 5 27         | 4.98         | 4.77         | 5.08        | 5.10         | 4.26   | 4.01         | 3.92         | 3.62         | 4.23   | 4.29   | 4.02   | 4.60         | 4.30   | 4.17   | 4.30   | 4.16          | 4.21   | 4.   |
| 30-Year Bond Yield                                          | 5.37                | 5.80         | 6.04        | 6,25        | 6.30   | 5.98         | 5.80        | 5.69        | 5.44      | 5.70         | 5.52         | 5.31         | 5.59        | 575          | 5 24   | 5.11         | 5.01         | 4.74         | 5.24   | 5.22   | 4.98   | 5.40         | 5.15   | 4.94   | 4.70   | 4.47          | 4.42   | 4.   |
| Short-Term Rates                                            |                     |              |             |             |        |              |             |             |           |              |              |              |             |              |        |              |              |              |        |        |        |              |        |        |        |               |        |      |
| 3-Month Treasury Bill                                       | 4.41                | 4.45         | 4.65        | 5.04        | 5.52   | 5.71         | 6.02        | 6.02        | 4.82      | 3.66         | 3.17         | 1.91         | 1.72        | 1.72         | 1.64   | 1.33         | 1.16         | 1.04         | 0.93   | 0.92   | 0.92   | 1.08         | 1.49   | 2.01   | 2.54   | 2.86          | 3.36   | 3.   |
| 6-Month Treasury Bill                                       | 4.41                | 4.58         | 4.78        | 5.21        | 5.69   | 5.96         | 6.02        | 5.93        | 4.65      | 3.64         | 3.12         | 1.93         | 1.85        | 1.86         | 1.63   | 1.36         | 1.17         | 1.05         | 1.00   | 1.00   | 0.98   | 1.33         | 1.75   | 2.23   | 2.79   | 3.09          | 3.58   |      |
| 3-Month Negotiable CDs                                      | 4.90                | 4.98         | 5.38        | 6.06        | 6.03   | 6.57         | 6.63        | 6,59        | 5.26      | 4.10         | 3.34         | 2.06         | 1.82        | 1.83         | 1.76   | 1.49         | 1.26         | 1.17         | 1.07   | 1.10   | 1.05   | 1,25         | 1.70   | 2.25   | 2.78   | 3.23          | 3.74   |      |
| 3-Month Commercial Paper                                    | 4.79                | 4.86         | 5.23        | 5,85        | 5.87   | 6.41         | 6.49        | 6.45        | 5.14      | 4.01         | 3.27         | 2.01         | 1.78        | 1.78         | 1.72   | 1.46         | 1.24         | 1.13         | 1.03   | 1.05   | 1.01   | 1.15         | 1.62   | 2 16   | 2.68   | 3.11          | 3.61   |      |
| 3-Month LIBOR                                               | 5.00                | 5.07         | 5.44        | 6.14        | 6.11   | 6.62         | 6.70        | 6.69        | 5.34      | 4.18         | 3.45         | 2.14         | 1.90        | 1.92         | 1.81   | 1.55         | 1.33         | 1.24         | 1.13   | 1.17   | 1.12   | 1,30         | 1.75   | 2.30   | 2.84   | 3.28          | 3.77   |      |
| 4-Year New Auto Loan (Banks)                                | 8.34                | 8.31         | 8.44        | 8.67        | 8.88   | 9.22         | 9.62        | 9.64        | 9.17      | 8.67         | 8.30         | 7.86         | 7.80        | 7.74         | 7.58   | 7.34         | 7.11         | 7.05         | 6.76   | 6.82   | 6.72   | 6.43         | 6.55   | 6.71   | 6.86   | 6.92          | 7.08   |      |
| Long-Term Rates                                             |                     |              |             | 100         |        |              |             |             |           |              |              |              |             |              |        |              |              |              |        |        |        |              |        |        |        |               |        |      |
| Bond Buyer Index, 20 GO Munis                               | 5.05                | 5.21         | 5.55        | 5.91        | 5.97   | 5.85         | 5.56        | 5.44        | 5.14      | 5.26         | 5.08         | 5.10         | 5.18        | 5.15         | 4.90   | 4.89         | 4.82         | 4.49         | 4.92   | 4.76   | 4.52   | 4.98         | 4.71   | 4.50   | 4.45   | 4.33          | 4.30   | 4.5  |
| Mortgage Rates                                              |                     |              |             |             |        |              |             |             |           |              |              |              |             |              |        |              |              |              |        |        |        |              |        |        |        |               |        |      |
| 30-Year Conventional Fixed                                  | 6.88                | 7.21         | 7.80        | 7.83        | 8.26   | 8.32         | 8.03        | 7.64        | 7.01      | 7.13         | 6.97         | 6.78         | 6.97        | 6.82         | 6.29   | 6.08         | 5.84         | 5.51         | 6.01   | 5.92   | 5.60   | 6.13         | 5.89   | 5.73   | 5.76   | 5.72          | 5.76   | 6    |
| 11th District Cost of Funds                                 | 4.56                | 4.49         | 4.56        | 4.76        | 4.96   | 5.21         | 5.50        | 5.60        | 5.38      | 473          | 4.12         | 3.36         | 2.74        | 2.78         | 2.78   | 2.54         | 2.26         | 2.15         | 1.96   | 1.88   | 1.82   | 1.76         | 1.87   | 2 03   | 2.30   | 2 60          | 2 87   | 3    |
| Billions of Dollars, SA<br>Monetary Aggregates and Reserves |                     |              |             |             |        |              |             |             |           |              |              |              |             |              |        |              |              |              |        |        |        |              |        |        |        |               |        |      |
| W1                                                          | 1097                | 1102         | 1098        | 1112        | 1113   | 1108         | 1101        | 1093        | 1102      | 1120         | 1165         | 1173         | 1192        | 1190         | 1194   | 1211         | 1235         | 1267         | 1294   | 1301   | 1319   | 1336         | 1352   | 1371   | 1370   | 1368          | 1374   | 137  |
| (Percent Change, Annual Rate)                               | 1.9                 | 1.7          | -1.3        | 5.1         | 0.3    | -18          | -2.4        | -2,8        | 34        | 6.8          | 16.8         | 2.9          | 6.4         | -0.6         | 1.5    | 5.9          | B.1          | 10.6         | 8.8    | 2.3    | 5,6    | 5.3          | 4.9    | 5.6    | -0.2   | -0.7          | 1.9    |      |
| Cash & Travelers' Checks                                    | 476                 | 488          | 499         | 516         | 528    | 528          | 532         | 537         | 545       | 554          | 570          | 584          | 599         | 613          | 625    | 631          | 643          | 653          | 658    | 668    | 673    | 681          | 695    | 704    | 708    | 713           | 721    | 7    |
| Checkable Deposits                                          | 621                 | 614          | 599         | 596         | 584    | 580          | 569         | 556         | 557       | 567          | 595          | 589          | 592         | 577          | 569    | 580          | 592          | 614          | 636    | 633    | 646    | 655          | 657    | 667    | 662    | 655           | 653    |      |
| M2                                                          | 4411                | 4475         | 4541        | 4603        | 4675   | 4754         | 4810        | 4881        | 5010      | 5136         | 5251         | 5370         | 5464        | 5507         | 5611   | 5727         | 5821         | 5937         | 6058   | 6052   | 6099   | 6229         | 6299   | 6383   | 6419   | 6464          | 6556   | 66   |
| (Percent Change, Annual Rate)                               | 7.3                 | 5.9          | 6.1         | 5.6         | 6.4    | 69           | 4.8         | 6.1         | 11.0      | 10.5         | 9.3          | 9,3          | 7.2         | 32           | 78     | 8.5          | 6.8          | 8.2          | 8.4    | -0.4   | 3.1    | 8,8          | 4.6    | 5.4    | 2.3    | 2.8           | 5,8    | 5    |
| W1 Velocity (GDP/M1)                                        | 8.58                | 8.64         | 8.82        | 8,90        | 8.99   | 9.25         | 9.37        | 9.55        | 9.50      | 9.46         | 9.10         | 9.09         | 9.05        | 9.16         | 9.21   | 9.14         | 9.06         | 8.93         | 8.94   | 9,05   | 9.04   | 9.06         | 9.10   | 9.13   | 9.31   | 9.44          | 9.56   | 9.   |
| M2 Velocity (GDP/M2)                                        | 2.14                | 2.13         | 2.13        | 2.15        | 2.14   | 2.16         | 2.15        | 2.14        | 2.09      | 2.06         | 2 02         | 1.99         | 1.97        | 1.98         | 1.96   | 1.93         | 1.92         | 1.91         | 1 91   | 1 94   | 1.95   | 1.94         | 1 95   | 1.96   | 1.99   | 2.00          | 2.00   | 21   |
| Outstanding Credit                                          | ددنو                | 242          | Circ        | 2600        | 2244   | 2222         | عنددن       | -Glass      | 2012      | San          | 6-14         | 4252         | 3412        | 2.5          | 1944   | 222          | 1212         | 2.00         | -      | .224   |        | 244          | 440    | 1113   |        | 222           | 1745   | 177  |
| om'l & Indus. Loans, Com'l Banks                            | 944                 | 950          | 975         | 1001        | 1026   | 1063         | 1073        | 1085        | 1092      | 1072         | 1059         | 1022         | 1012        | 984          | 966    | 958          | 938          | 917          | 900    | 884    | 869    | 869          | 887    | 906    | 946    | 975           | 1001   | 10   |
| Percent Change, Annual Rate                                 | 2.3                 | 2.3          | 11.1        | 11.0        | 10.5   | 15.0         | 3.9         | 4.7         | 2.5       | -7.1         | 4.7          | -13.4        | -3.8        | -10.5        | -70    | -3,5         | -8.2         | -8.3         | -7.4   | -7.0   | -6.3   | -0.1         | 8.4    | 9.1    | 18.6   | 12,9          | 11.0   |      |
| Vonmortgage Consumer Credit                                 | 1451                | 1479         | 1511        | 1531        | 1561   | 1610         | 1669        | 1717        | 1761      | 1792         | 1814         | 1868         | 1895        | 1927         | 1951   | 1972         | 2001         | 2033         | 2057   | 2077   | 2110   | 2128         | 2160   | 2192   | 2220   | 2248          | 2272   |      |
| Percent Change, Annual Rate                                 | 8.7                 | 8.1          | 8.9         | 5.4         | 8.2    | 12.9         | 15.6        | 12.0        | 10.5      | 7.4          | 5.0          | 12,4         | 5,9         | 7.0          | 5.0    | 4.5          | 6.0          | 6.6          | 4.8    | 4.0    | 6.4    | 3.5          | 6.2    | 6.1    | 52     | 5.1           | 4.3    |      |
| Mortgage Loans, All Issuers<br>Percent Change, Annual Rate  | 5729<br>9.3         | 5868<br>10.0 | 14.4        | 6210<br>9.6 | 6314   | 6476<br>10.7 | 6626<br>9.6 | 6767<br>8.7 | 5.0       | 7057<br>12.6 | 7264<br>12.3 | 7450<br>10.6 | 7620<br>9.4 | 7847<br>12.5 | 13,1   | 8359<br>13.8 | 8560<br>10.0 | 8851<br>14.3 | 9132   | 9356   | 9633   | 9980<br>15.2 | 10314  | 10649  | 10944  | 11341<br>15.3 | 11736  | 121  |
|                                                             |                     |              |             |             |        | 1            |             |             |           | 19.5         | 1,75-5       |              |             | 0.00         |        |              |              |              |        |        |        |              |        |        |        |               |        |      |
| lortgage Loans                                              | 240                 | FOR          | 647         | 558         | 640    | 578          | 660         | 540         | 470       | 760          | 044          | 000          | 904         | 200          | 004    | 4400         | 020          | 1027         | 4110   | 000    | ****   | 1309         | 1000   | 4247   | 1400   | 4500          | 4510   |      |
| let Acquisitions                                            | 616                 | 505          | 617         |             | 548    |              | 559         | 548         | 472       | 750          | 814          | 698          | 801         | 768          | 964    | 1102         | 838          | 1037         | 1119   | 990    | 1115   | 0.7.7        | 1298   | 1347   | 1169   | 1562          | 1542   |      |
| Single-Family                                               | 462                 | 388          | 466         | 394<br>55   | 395    | 432          | 450         | 423         | 503       | 620          | 618          | 471          | 695         | 619          | 807    | 903          | 701          | 854          | 899    | 814    | 862    | 1085         | 1014   | 1107   | 945    | 1228          | 1229   |      |
| Multi-Family                                                | 38                  | 26<br>87     | 42          | 105         | 27     | 34           | 21          | 35          | 19<br>-54 | 45           | 38<br>154    | 159          | 25          | 41           | 28     | 66           | 107          | 73           | 75     | 98     | 46     | 60           | 63     | 30     | 40     | 76            | 66     |      |
| Commercial<br>Farm                                          | 111                 | 4            | 105         | 4           | 128    | 115          | 90<br>-2    | 92          | -54       | 81           | 154          | 4            | 74          | 101          | 121    | 125          | -12          | 123          | 157    | -12    | 195    | 152          | 209    | 197    | 175    | 249           | 237    | A    |
| utstandings, End of Period                                  | 5729                | 5868         | 6069        | 6210        | 6314   | 6476         | 6626        | 6767        | 6850      | 7057         | 7264         | 7450         | 7620        | 7847         | 8093   | 8359         | 8560         | 8851         | 9132   | 9366   | 9633   | 9980         | 10314  | 10649  | 10944  | 11341         | 11736  | 12   |
| Single-Family                                               | 4366                | 4474         | 4606        | 4701        | 4772   | 4897         | 5021        | 5125        | 5222      | 5394         | 5554         | 5678         | 5825        | 6013         | 6222   | 6434         | 6605         | 6848         | 7077   | 7261   | 7467   | 7759         | 8026   | 8293   | 8538   | 8850          | 9168   |      |
| angle-rainny                                                |                     |              |             | 375         | 382    | 390          | 396         | 404         | 409       | 421          | 430          | 446          | 452         | 463          | 470    | 486          | 497          | 515          | 534    | 560    | 572    | 587          | 603    | 610    | 620    | 639           | 656    |      |
| Multi Eamily                                                |                     |              |             |             |        |              |             |             |           |              |              |              |             |              |        |              |              |              |        |        |        |              |        |        |        |               |        |      |
| Multi-Family<br>Commercial                                  | 344<br>935          | 351<br>957   | 361<br>1015 | 1046        | 1073   | 1103         | 1125        | 1152        | 1134      | 1156         | 1193         | 1237         | 1252        | 1279         | 1307   | 1343         | 1365         | 1398         | 1434   | 1462   | 1507   | 1545         | 1593   | 1650   | 1689   | 1753          | 1811   |      |