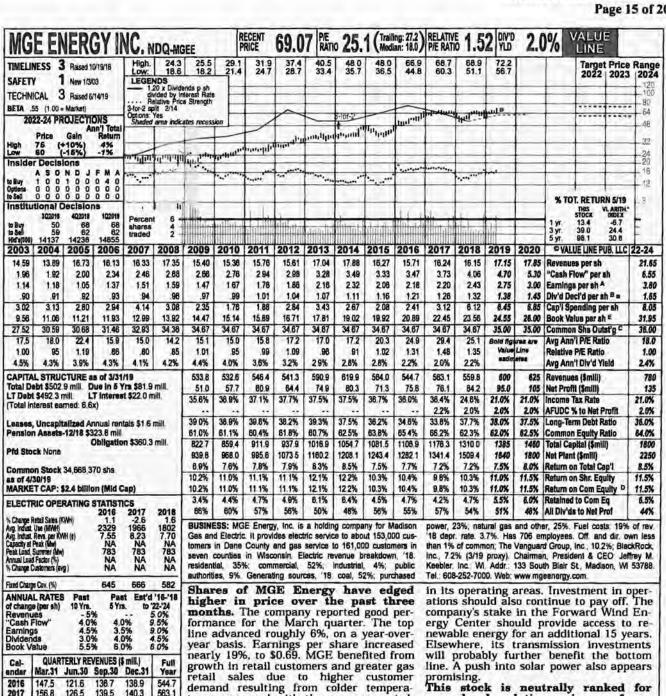

avail. (2% eq., '18: 7.6% Regulat Climate; FERC, Above 15, 48¢; '17, (35¢). '18, 7¢, 2Q '19, \$1.05. disc.). (D) Incl. intang. In '18: \$38.70/sh (E) In Average; AZ, Average; NY Below Average

Company's Financial Strength Stock's Price Stability Price Growth Persistence Earnings Predictability B++ 100 25 70

© 2019 Value Line, Inc. All rights reserved. Factual meterial is obtained from sources believed to be reliable and is provided without warranties of any kind THE PUBLISHER IS NOT RESPONSIBLE FOR ANY ERRORS OR OMISSIONS HEREIN. This publication is strictly for subscriber's own, non-commercial, internal use. No part of it may be reproduced, resold, stored or transmitted in any printed, electronic or other form, or used for generating or marketing any printed or electronic publication.



retail sales due to higher customer demand resulting from colder temperatures compared with the year-ago period. Moreover, the company's Electric business benefited from its investment in the Saratoga wind farm, which came on line in February. This new 66-megawatt wind farm is fully operational and delivering sustainable, carbon-free energy.

Healthy results ought to continue going forward. We anticipate favorable comparisons in the coming quarters, and revenues and share earnings growth of 7% and 13%, respectively, for the current year. Performance should remain favor-able from 2020 onward. The company's utility operations ought to further benefit from attractive demographics in their service territories. This includes healthy population growth and low unemployment

year-ahead relative