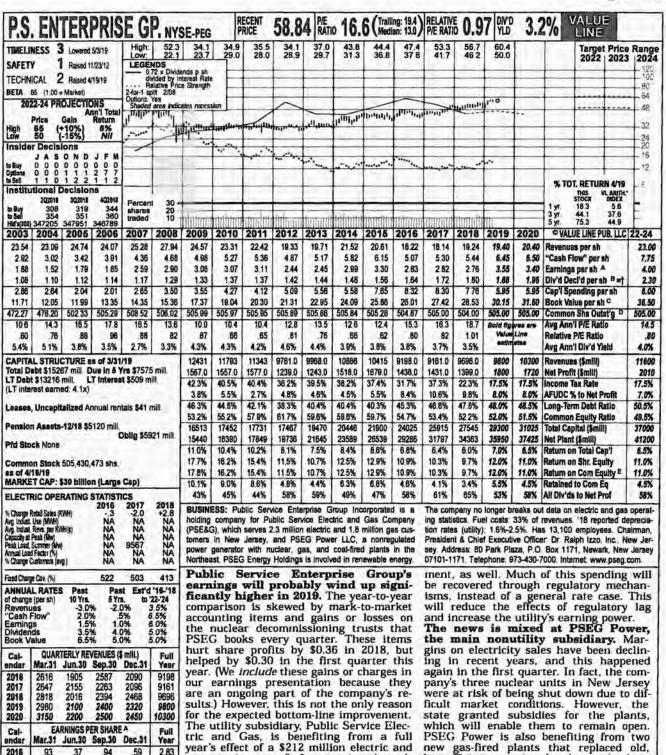

ding. Next earnings report due late Oct. mill. (E) Rate base: Net orig. cost. Rate allowed 9.2%. Regulatory Climate: Below Average.

Company's Financial Strength Stock's Price Stability Price Growth Persistence Earnings Predictability B++

© 2019 Value Lins, Inc. All rights reserved. Factual material is obtained from sources believed to be reliable and is provided without warranties of any kind.
THE PUBLISHER IS NOT RESPONSIBLE FOR ANY ERRORS OR OMISSIONS HEREIN. This publication is strictly for subscriber's own, non-commercial, internal use. No part
of it may be reproduced, resold, stored or transmitted in any printed, electronic or other form, or used for generating or marketing any printed or electronic publication, service or product.

To subscribe call 1-800-VALUELINE

July 26, 2019



that took effect in November of 2018. 1.10 .70 .95 .65 3.40 Capital spending plans are large. This should enable PSE&G's rate base to rise at QUARTERLY DIVIDENDS PAID B = † Mar.31 Jun.30 Sep.30 Dec.3 an average annual pace of 7%-9% over the 39 39 39 39 1.56 next five years. (Two proposed capital spending programs, totaling \$6 billion, are awaiting the approval of the state regulators.) Transmission is a key area of invest-1.64 41 41 41 41 43 45 1.72 43 43 43 45 45

PSEG Power is also benefiting from two new gas-fired plants that replaced old, less-efficient capacity. Another such plant is expected to be completed in mid-2019. The board of directors raised the divi-

dend in the first quarter. The increase was two cents a share (4.4%) quarterly. This high-quality stock has a dividend yie