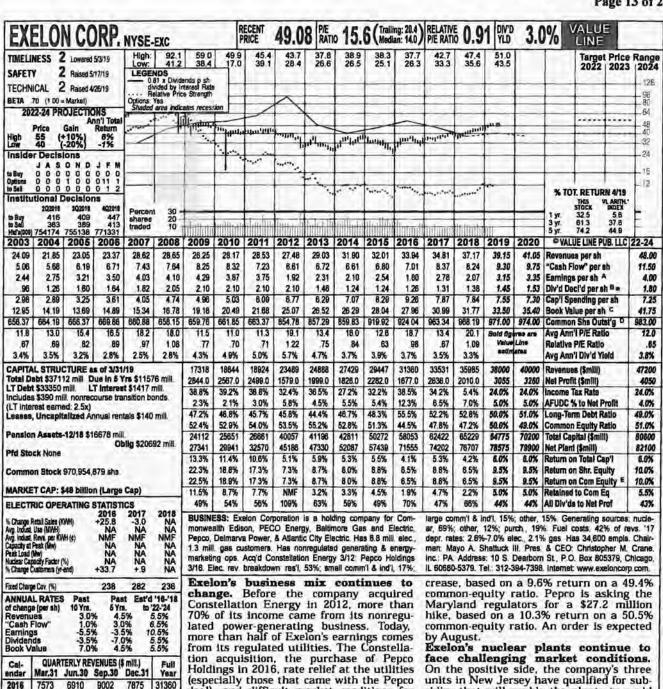

(elec.) '18, 10.0%, (gas) '16, | Average, NH, Average, MA, Above Average.

Eversource is expanding its presence

505

.535

2018

Company's Financial Strength Stock's Price Stability 100 Price Growth Persisten Earnings Predictability 75 95

© 2019 Value Line, Inc. All rights reserved. Factual material is obtained from sources believed to be reliable and is provided without warranties of any kind. THE PUBLISHER IS NOT RESPONSIBLE FOR ANY ERRORS OR OMISSIONS HEREIN. This publication is strictly for subscriber's own, non-commercial internal use. No part of it may be reproduced, resold, stored or transmitted in any printed, electronic or other form, or used for generating or marketing any printed or electronic publication, service or product.

To subscribe call 1-800-VALUELINE

May 17, 2019



(especially those that came with the Pepco deal), and difficult market conditions for the nonutility operations are responsible for this shift. The proportion of corporate profits from the regulated business is likely to continue rising into the early part of the next decade. Because the utility business is less risky than the nonutility operations, we have raised the stock's Safety rank from 3 to 2 (Above Average).

Earnings are likely to wind up much

higher this year. The comparison is easy; in 2018, mark-to-market accounting charges and unrealized losses in the company's nuclear decommissioning trusts reduced the bottom line by \$0.61 a share. Also, the utilities continue to benefit from rate relief. Effective April 1st, Atlantic City Electric received a \$70.0 million in-

Exelon's