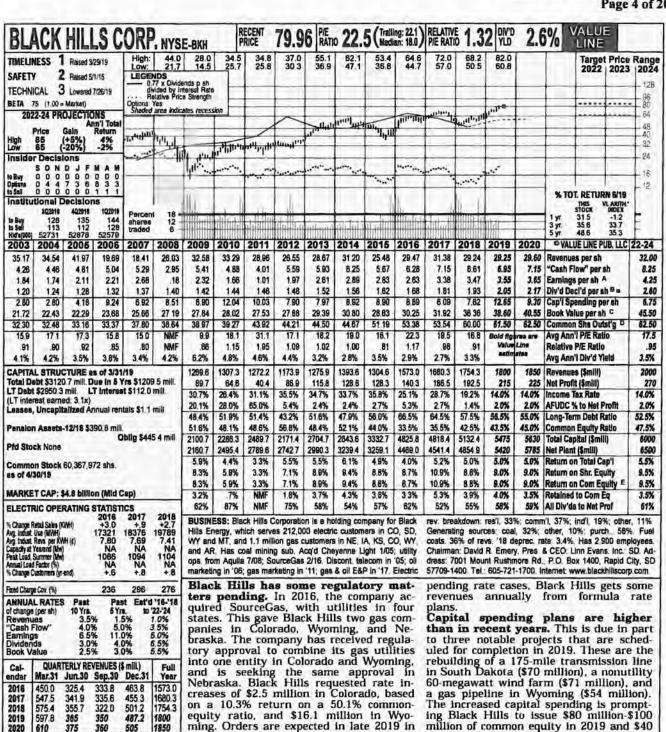

utility is facing, especially in Washington. The dividend yield and 3 to

5-year total return potential are each

slightly above average for a utility. The

possibility of a new takeover offer cannot

be dismissed, but we advise against

buying the stock on this basis. Paul E. Debbas, CFA

© 2019 Value Line, Inc. All rights reserved. Factual material is obtained from sources believed to be reliable and is provided without warranties of any kind. THE PUBLISHER IS NOT RESPONSIBLE FOR ANY ERRORS OR OMISSIONS HEREIN. This publication is strictly for subscriber's own, non-commercial internal use. No part of it may be reproduced, resold, stored or transmitted in any printed, electronic or other form, or used for generating or marketing any printed or electronic publication, service or product.



Colorado and early 2020 in Wyoming. Black Hills plans to file a rate application Full Year Mar.31 Jun.30 Sep.30 Dec.31 in Nebraska in early 2020. .41 .52 .32 94 31 97 2.63 We have raised our 2019 and 2020 share-earnings estimates. First-quarter 1 42 1.03 3.38 41 1.59 45 1.11 3.47 profits were above our expectation. With 1.73 .40 .42 the earnings release, management raised 1.05 3.65 its 2019 earnings guidance by a nickel a share, to \$3.40-\$3.60. We raised our estimate by a dime, to \$3.55, and boosted our QUARTERLY DIVIDENDS PAID 8 = Mar.31 Jun.30 Sep.30 Dec.3 Year 1.62 405 405 405 405 2020 estimate by \$0.05 a share, to \$3.65, 42 42 placing this at the midpoint of Black Hills' targeted range of \$3.50-\$3.80. Besides whatever the utilities receive from the 445 445 445 .475 475 .505

2