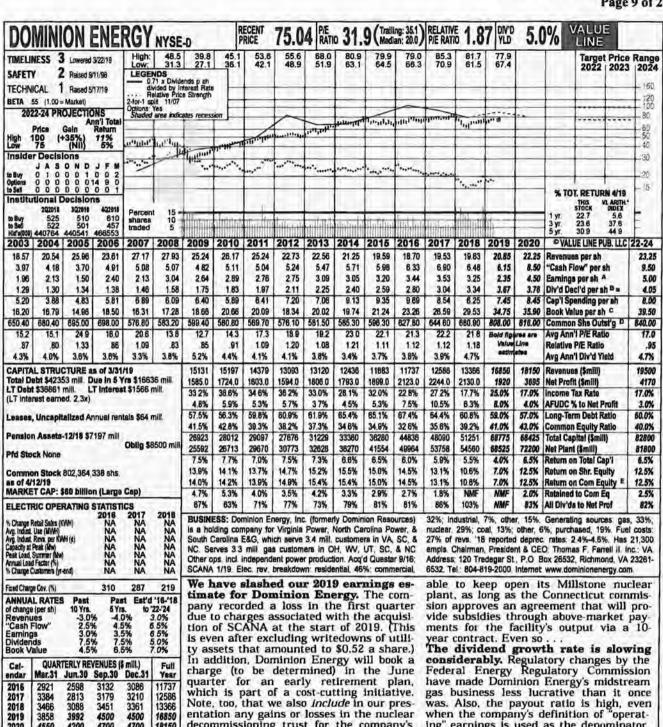

operations: '08, \$1.01. '16 EPS don't sum due to avail. (C) Incl. intang. In '18: \$20.38/sh. (D) In Regulatory Climate: Below Average.

Company's Financial Strength Stock's Price Stability Price Growth Persistence Earnings Predictability A+ 100 30 95

To subscribe call 1-800-VALUELINE

© 2019 Value Line, Inc. All rights reserved Factual meterial is obtained from sources believed to be reliable and its provided without warranties of any kind.

THE PUBLISHER IS NOT RESPONSIBLE FOR ANY ERRORS OR OMISSIONS HEREIN. This publication is strictly for subscriber's own, non-commercial, internal use. No part of it may be reproduced, resold, stored or transmitted in any printed, electronic or other form, or used for generating or marketing any printed or electronic publication, service or product.



18150 4550 4700 2020 4200 4700 **EARNINGS PER SHARE A** Cal-Full Mar.31 Jun.30 Sep.30 Dec.31 Year 2016 3 44 .73 RR 73 1 10 62 1.01 3.53 2017 1.03 82 1 22 2018 2.35 2019 2020 1.10 4.50 QUARTERLY DIVIDENDS PAID 8 = Calendar Mar.31 Jun.30 Sep.30 Dec.3 Year 2015 2.59 6475 6475 6475 6475 70 2016 .70 70 .70

decommissioning trust for the company's nonregulated units. All told, we have reduced our earnings estimate from \$4.30 a share to \$2.35. We are assuming no unusual items in our 2020 estimate, which remains \$4.50 a share.

The big earnings reduction should not obscure the good performance of the company's operations. Virginia Power benefits from regulatory mechanisms that enable it to recover much of its capital spending through riders on customers' bills. Dominion Energy's gas utilities