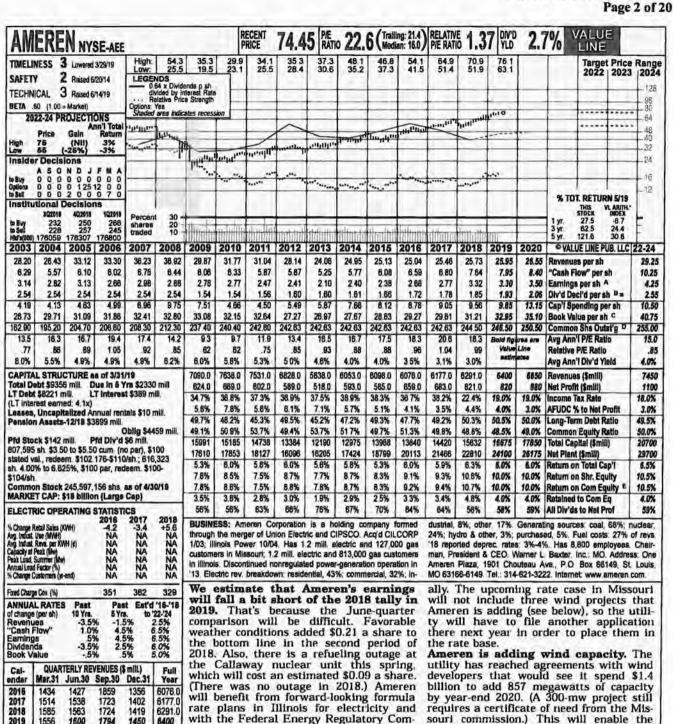

xt invest. plan avail. (C) Incl. deferred chgs. In '18 Regul. Clim.' WI, Above Avg.; IA, Avg. earnings rpt. due early August (B) Dividends in '18: \$89.7 mill., \$0.38/sh. (D) In millions, adhistorically paid in mid-Feb., May, Aug., and justed for split. (E) Rate base: Orig. cost. Rates |

O 2019 Value Line, Inc. All rights reserved. Factual material is obtained from sources believed to be reliable and is provided without warrantes of any kind. THE PUBLISHER IS NOT RESPONSIBLE FOR ANY ERRORS OR OMISSIONS HEREIN. This publication is strictly for subscriber's own, non-commercial, internal use. No part of it may be reproduced, resold, stored or transmitted in any printed, electronic or other form, or used for generating or marketing any printed or electronic publication, service or product.



8400 2019 1556 1794 1450 1650 1500 6650 1600 2020 1900 EARNINGS PER SHARE A Full Cal. Mar.31 Jun.30 Sep.30 Dec.31 2016 43 61 13 2.68 39 2.77 .79 1.18 42 2017 97 28 2018 1.50 .35 3.30 2019 2020 .80 1.55 40 3.50 QUARTERLY DIVIDENDS PAID 8 = Calendat Mar.31 Jun.30 Sep.30 Dec.3 Year 2015 1.66 41 425 2016 425 425 1.72 2017 4575 44

rate plans in Illinois for electricity and with the Federal Energy Regulatory Commission for transmission. The utility will also get a full year's benefit from a gas rate hike that took effect in Illinois last November. Our share-earnings estimate of \$3.30 is within Ameren's targeted range of \$3.15-\$3.35 a share.

The utility has given notice that it will file a general rate case in Missouri as early as July. An order will be due I1 months after the filing date,