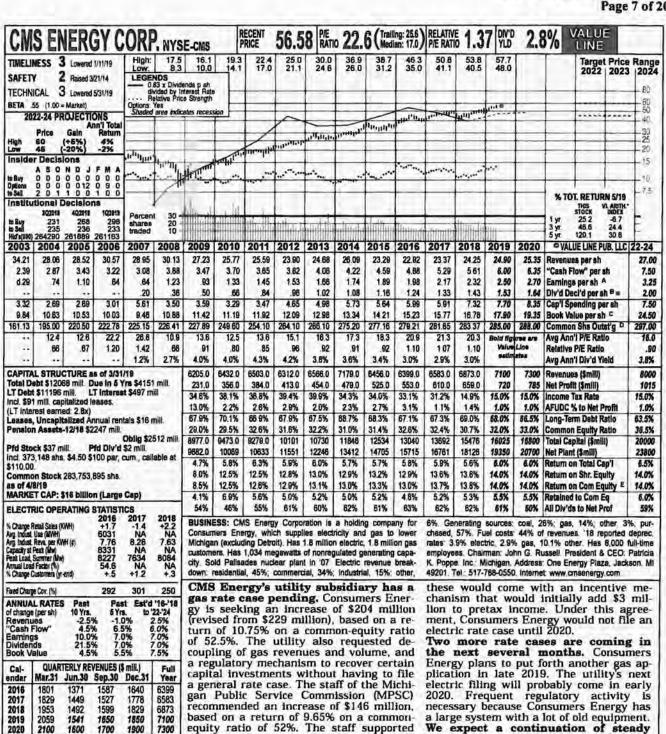

| December 2018                                               | 10.13-              |              |             |             |        |              |             |             |           |              | B            | eturn to Co  | intents     |              |        |              |              |              |        |        |        |              |        |        |        |               |        |      |
|-------------------------------------------------------------|---------------------|--------------|-------------|-------------|--------|--------------|-------------|-------------|-----------|--------------|--------------|--------------|-------------|--------------|--------|--------------|--------------|--------------|--------|--------|--------|--------------|--------|--------|--------|---------------|--------|------|
| Interest Rates, Money, and Financial                        | Variables<br>1999:1 | 1999.2       | 1999:3      | 1999:4      | 2000 1 | 2000:2       | 2000:3      | 2000:4      | 2001:1    | 2001:2       | 2001:3       | 2001:4       | 2002:1      | 2002:2       | 2002:3 | 2002:4       | 2003:1       | 2003:2       | 2003:3 | 2003:4 | 2004:1 | 2004:2       | 2004:3 | 2004.4 | 2005.1 | 2005:2        | 2005:3 | 2005 |
| Percent per Annum, NSA                                      | 1330.1              | 1555 2       | 1000.0      | 1933.4      | 2000.1 | 20002        | 2000.0      | 2000.4      | 2001.1    | 2001.2       | 2001.0       | 2001.4       | 2002.1      | 2002.2       | 2002.0 | 2002.4       | 2000.1       | 2000.2       | 2000.0 | 2000.4 | 2001.1 | 2004.2       | 2004.0 | 2001.3 | 2000.1 | 2000.2        | 2000.0 | 2000 |
| Federal Funds Rate                                          | 4.73                | 4.75         | 5.09        | 5.31        | 5.68   | 6.27         | 6.52        | 6.47        | 5.59      | 4.33         | 3.50         | 2.13         | 1.73        | 1.75         | 1.74   | 1.44         | 1.25         | 1.25         | 1.02   | 1.00   | 1.00   | 1.01         | 1.43   | 1.95   | 2.47   | 2.94          | 3,46   | 3.9  |
| New York Fed Discount Rate                                  | 4.50                | 4.50         | 4.61        | 4.88        | 5.21   | 5.74         | 6.00        | 6.00        | 5.08      | 3.78         | 3.02         | 1.62         | 1.25        | 1.25         | 1.25   | 0.91         | 2.10         | 2.23         | 2.00   | 2.00   | 2.00   | 2.00         | 2.42   | 2.94   | 3.44   | 3.91          | 4.43   |      |
| Prime Rate                                                  | 7.75                | 7.75         | 8.10        | 8.37        | 8.69   | 9.25         | 9.50        | 9 50        | 8.62      | 7.34         | 6.57         | 5.16         | 4.75        | 4.75         | 4.75   | 4.45         | 4.25         | 4.24         | 4.00   | 4.00   | 4.00   | 4.00         | 4.42   | 4.94   | 5.44   | 5,91          | 6.43   |      |
| US Treasury Yield Curve                                     |                     |              |             |             |        |              |             |             |           |              |              |              |             |              |        |              |              |              |        |        |        |              |        |        |        |               |        |      |
| 3-Month Bill, Bond Equiv. Yield                             | 4.52                | 4,57         | 4.77        | 5.18        | 5.68   | 5.88         | 6.19        | 6.19        | 4.94      | 3.75         | 3.24         | 1.94         | 1.75        | 1.75         | 1.67   | 1.36         | 1.18         | 1.06         | 0.95   | 0.93   | 0.93   | 1.09         | 1.51   | 2.04   | 2.59   | 2.92          | 3.44   |      |
| 6-Month Bill, Bond Equiv. Yield                             | 4.58                | 4.76         | 4.96        | 5.42        | 5.94   | 6.23         | 6.29        | 6.19        | 4.82      | 3.76         | 3.22         | 1.97         | 1.90        | 1.90         | 1.67   | 1.39         | 1.19         | 1.07         | 1.02   | 1.02   | 1.00   | 1.36         | 1.79   | 2.29   | 2.87   | 3.18          | 3.70   | 4.3  |
| 1-Year Bill/Note Yield                                      | 4.66                | 4.88         | 5.16        | 5.61        | 6.19   | 6.22         | 6.13        | 5.90        | 4.60      | 3.78         | 3.30         | 2.24         | 2.32        | 2.34         | 1.81   | 1.53         | 1.30         | 1.15         | 1.22   | 1.30   | 1.22   | 1.78         | 2.08   | 2.47   | 3,06   | 3.34          | 3.79   | 4.   |
| 2-Year Note Yield                                           | 4.85                | 5,28         | 5.63        | 5.94        | 6.53   | 6.56         | 6.22        | 5.71        | 4.59      | 4.19         | 3.64         | 2.87         | 3.20        | 3.22         | 2.23   | 1.89         | 1.65         | 1.42         | 1.68   | 1.86   | 1.69   | 2.45         | 2.56   | 2.81   | 3.44   | 3.64          | 3.95   | 4.   |
| 5-Year Note Yield                                           | 4.88                | 5.44         | 5.77        | 6.06        | 6.59   | 6.42         | 6.06        | 5.55        | 4.80      | 4.83         | 4.48         | 4.09         | 4.46        | 4.44         | 3.35   | 3.01         | 2.91         | 2.57         | 3.14   | 3.25   | 2.99   | 3.72         | 3.51   | 3.49   | 3.88   | 3.87          | 4.04   | 4.   |
| 10-Year Note Yield                                          | 4.98                | 5.54         | 5.88        | 6.14        | 6.48   | 6.18         | 5.89        | 5.57        | 5.05      | 5 27         | 4.98         | 4.77         | 5.08        | 5.10         | 4.26   | 4.01         | 3.92         | 3.62         | 4.23   | 4.29   | 4.02   | 4.60         | 4.30   | 4.17   | 4.30   | 4.16          | 4.21   | 4.   |
| 30-Year Bond Yield                                          | 5.37                | 5.80         | 6.04        | 6,25        | 6.30   | 5.98         | 5.80        | 5.69        | 5.44      | 5.70         | 5.52         | 5.31         | 5.59        | 575          | 5 24   | 5.11         | 5.01         | 4.74         | 5.24   | 5.22   | 4.98   | 5.40         | 5.15   | 4.94   | 4.70   | 4.47          | 4.42   | 4.   |
| Short-Term Rates                                            |                     |              |             |             |        |              |             |             |           |              |              |              |             |              |        |              |              |              |        |        |        |              |        |        |        |               |        |      |
| 3-Month Treasury Bill                                       | 4.41                | 4.45         | 4.65        | 5.04        | 5.52   | 5.71         | 6.02        | 6.02        | 4.82      | 3.66         | 3.17         | 1.91         | 1.72        | 1.72         | 1.64   | 1.33         | 1.16         | 1.04         | 0.93   | 0.92   | 0.92   | 1.08         | 1.49   | 2.01   | 2.54   | 2.86          | 3.36   | 3.   |
| 6-Month Treasury Bill                                       | 4.41                | 4.58         | 4.78        | 5.21        | 5.69   | 5.96         | 6.02        | 5.93        | 4.65      | 3.64         | 3.12         | 1.93         | 1.85        | 1.86         | 1.63   | 1.36         | 1.17         | 1.05         | 1.00   | 1.00   | 0.98   | 1.33         | 1.75   | 2.23   | 2.79   | 3.09          | 3.58   |      |
| 3-Month Negotiable CDs                                      | 4.90                | 4.98         | 5.38        | 6.06        | 6.03   | 6.57         | 6.63        | 6,59        | 5.26      | 4.10         | 3.34         | 2.06         | 1.82        | 1.83         | 1.76   | 1.49         | 1.26         | 1.17         | 1.07   | 1.10   | 1.05   | 1,25         | 1.70   | 2.25   | 2.78   | 3.23          | 3.74   |      |
| 3-Month Commercial Paper                                    | 4.79                | 4.86         | 5.23        | 5,85        | 5.87   | 6.41         | 6.49        | 6.45        | 5.14      | 4.01         | 3.27         | 2.01         | 1.78        | 1.78         | 1.72   | 1.46         | 1.24         | 1.13         | 1.03   | 1.05   | 1.01   | 1.15         | 1.62   | 2 16   | 2.68   | 3.11          | 3.61   |      |
| 3-Month LIBOR                                               | 5.00                | 5.07         | 5.44        | 6.14        | 6.11   | 6.62         | 6.70        | 6.69        | 5.34      | 4.18         | 3.45         | 2.14         | 1.90        | 1.92         | 1.81   | 1.55         | 1.33         | 1.24         | 1.13   | 1.17   | 1.12   | 1,30         | 1.75   | 2.30   | 2.84   | 3.28          | 3.77   |      |
| 4-Year New Auto Loan (Banks)                                | 8.34                | 8.31         | 8.44        | 8.67        | 8.88   | 9.22         | 9.62        | 9.64        | 9.17      | 8.67         | 8.30         | 7.86         | 7.80        | 7.74         | 7.58   | 7.34         | 7.11         | 7.05         | 6.76   | 6.82   | 6.72   | 6.43         | 6.55   | 6.71   | 6.86   | 6.92          | 7.08   |      |
| Long-Term Rates                                             |                     |              |             | 100         |        |              |             |             |           |              |              |              |             |              |        |              |              |              |        |        |        |              |        |        |        |               |        |      |
| Bond Buyer Index, 20 GO Munis                               | 5.05                | 5.21         | 5.55        | 5.91        | 5.97   | 5.85         | 5.56        | 5.44        | 5.14      | 5.26         | 5.08         | 5.10         | 5.18        | 5.15         | 4.90   | 4.89         | 4.82         | 4.49         | 4.92   | 4.76   | 4.52   | 4.98         | 4.71   | 4.50   | 4.45   | 4.33          | 4.30   | 4.5  |
| Mortgage Rates                                              |                     |              |             |             |        |              |             |             |           |              |              |              |             |              |        |              |              |              |        |        |        |              |        |        |        |               |        |      |
| 30-Year Conventional Fixed                                  | 6.88                | 7.21         | 7.80        | 7.83        | 8.26   | 8.32         | 8.03        | 7.64        | 7.01      | 7.13         | 6.97         | 6.78         | 6.97        | 6.82         | 6.29   | 6.08         | 5.84         | 5.51         | 6.01   | 5.92   | 5.60   | 6.13         | 5.89   | 5.73   | 5.76   | 5.72          | 5.76   | 6    |
| 11th District Cost of Funds                                 | 4.56                | 4.49         | 4.56        | 4.76        | 4.96   | 5.21         | 5.50        | 5.60        | 5.38      | 473          | 4.12         | 3.36         | 2.74        | 2.78         | 2.78   | 2.54         | 2.26         | 2.15         | 1.96   | 1.88   | 1.82   | 1.76         | 1.87   | 2 03   | 2.30   | 2 60          | 2 87   | 3    |
| Billions of Dollars, SA<br>Monetary Aggregates and Reserves |                     |              |             |             |        |              |             |             |           |              |              |              |             |              |        |              |              |              |        |        |        |              |        |        |        |               |        |      |
| W1                                                          | 1097                | 1102         | 1098        | 1112        | 1113   | 1108         | 1101        | 1093        | 1102      | 1120         | 1165         | 1173         | 1192        | 1190         | 1194   | 1211         | 1235         | 1267         | 1294   | 1301   | 1319   | 1336         | 1352   | 1371   | 1370   | 1368          | 1374   | 137  |
| (Percent Change, Annual Rate)                               | 1.9                 | 1.7          | -1.3        | 5.1         | 0.3    | -18          | -2.4        | -2,8        | 34        | 6.8          | 16.8         | 2.9          | 6.4         | -0.6         | 1.5    | 5.9          | B.1          | 10.6         | 8.8    | 2.3    | 5,6    | 5.3          | 4.9    | 5.6    | -0.2   | -0.7          | 1.9    |      |
| Cash & Travelers' Checks                                    | 476                 | 488          | 499         | 516         | 528    | 528          | 532         | 537         | 545       | 554          | 570          | 584          | 599         | 613          | 625    | 631          | 643          | 653          | 658    | 668    | 673    | 681          | 695    | 704    | 708    | 713           | 721    | 7    |
| Checkable Deposits                                          | 621                 | 614          | 599         | 596         | 584    | 580          | 569         | 556         | 557       | 567          | 595          | 589          | 592         | 577          | 569    | 580          | 592          | 614          | 636    | 633    | 646    | 655          | 657    | 667    | 662    | 655           | 653    |      |
| M2                                                          | 4411                | 4475         | 4541        | 4603        | 4675   | 4754         | 4810        | 4881        | 5010      | 5136         | 5251         | 5370         | 5464        | 5507         | 5611   | 5727         | 5821         | 5937         | 6058   | 6052   | 6099   | 6229         | 6299   | 6383   | 6419   | 6464          | 6556   | 66   |
| (Percent Change, Annual Rate)                               | 7.3                 | 5.9          | 6.1         | 5.6         | 6.4    | 69           | 4.8         | 6.1         | 11.0      | 10.5         | 9.3          | 9,3          | 7.2         | 32           | 78     | 8.5          | 6.8          | 8.2          | 8.4    | -0.4   | 3.1    | 8,8          | 4.6    | 5.4    | 2.3    | 2.8           | 5,8    | 5    |
| W1 Velocity (GDP/M1)                                        | 8.58                | 8.64         | 8.82        | 8,90        | 8.99   | 9.25         | 9.37        | 9.55        | 9.50      | 9.46         | 9.10         | 9.09         | 9.05        | 9.16         | 9.21   | 9.14         | 9.06         | 8.93         | 8.94   | 9,05   | 9.04   | 9.06         | 9.10   | 9.13   | 9.31   | 9.44          | 9.56   | 9.   |
| M2 Velocity (GDP/M2)                                        | 2.14                | 2.13         | 2.13        | 2.15        | 2.14   | 2.16         | 2.15        | 2.14        | 2.09      | 2.06         | 2 02         | 1.99         | 1.97        | 1.98         | 1.96   | 1.93         | 1.92         | 1.91         | 1 91   | 1 94   | 1.95   | 1.94         | 1 95   | 1.96   | 1.99   | 2.00          | 2.00   | 21   |
| Outstanding Credit                                          | ددنو                | 242          | Circ        | 2600        | 2244   | 2222         | عنددن       | -Glass      | 2012      | San          | 6-14         | 4252         | 3412        | 2.5          | 1944   | 222          | 1212         | 2.00         | -      | .224   |        | 244          | 440    | 1113   |        | 222           | 1745   | 177  |
| om'l & Indus. Loans, Com'l Banks                            | 944                 | 950          | 975         | 1001        | 1026   | 1063         | 1073        | 1085        | 1092      | 1072         | 1059         | 1022         | 1012        | 984          | 966    | 958          | 938          | 917          | 900    | 884    | 869    | 869          | 887    | 906    | 946    | 975           | 1001   | 10   |
| Percent Change, Annual Rate                                 | 2.3                 | 2.3          | 11.1        | 11.0        | 10.5   | 15.0         | 3.9         | 4.7         | 2.5       | -7.1         | 4.7          | -13.4        | -3.8        | -10.5        | -70    | -3,5         | -8.2         | -8.3         | -7.4   | -7.0   | -6.3   | -0.1         | 8.4    | 9.1    | 18.6   | 12,9          | 11.0   |      |
| Vonmortgage Consumer Credit                                 | 1451                | 1479         | 1511        | 1531        | 1561   | 1610         | 1669        | 1717        | 1761      | 1792         | 1814         | 1868         | 1895        | 1927         | 1951   | 1972         | 2001         | 2033         | 2057   | 2077   | 2110   | 2128         | 2160   | 2192   | 2220   | 2248          | 2272   |      |
| Percent Change, Annual Rate                                 | 8.7                 | 8.1          | 8.9         | 5.4         | 8.2    | 12.9         | 15.6        | 12.0        | 10.5      | 7.4          | 5.0          | 12,4         | 5,9         | 7.0          | 5.0    | 4.5          | 6.0          | 6.6          | 4.8    | 4.0    | 6.4    | 3.5          | 6.2    | 6.1    | 52     | 5.1           | 4.3    |      |
| Mortgage Loans, All Issuers<br>Percent Change, Annual Rate  | 5729<br>9.3         | 5868<br>10.0 | 14.4        | 6210<br>9.6 | 6314   | 6476<br>10.7 | 6626<br>9.6 | 6767<br>8.7 | 5.0       | 7057<br>12.6 | 7264<br>12.3 | 7450<br>10.6 | 7620<br>9.4 | 7847<br>12.5 | 13,1   | 8359<br>13.8 | 8560<br>10.0 | 8851<br>14.3 | 9132   | 9356   | 9633   | 9980<br>15.2 | 10314  | 10649  | 10944  | 11341<br>15.3 | 11736  | 121  |
|                                                             |                     |              |             |             |        | 1            |             |             |           | 19.5         | 1,75-5       |              |             | 0.00         |        |              |              |              |        |        |        |              |        |        |        |               |        |      |
| lortgage Loans                                              | 240                 | FOR          | 647         | 558         | 640    | 578          | 660         | 540         | 470       | 760          | 044          | 000          | 904         | 200          | 004    | 4400         | 020          | 1027         | 4110   | 000    | ****   | 1309         | 1000   | 4247   | 1400   | 4500          | 4510   |      |
| let Acquisitions                                            | 616                 | 505          | 617         |             | 548    |              | 559         | 548         | 472       | 750          | 814          | 698          | 801         | 768          | 964    | 1102         | 838          | 1037         | 1119   | 990    | 1115   | 0.7.7        | 1298   | 1347   | 1169   | 1562          | 1542   |      |
| Single-Family                                               | 462                 | 388          | 466         | 394<br>55   | 395    | 432          | 450         | 423         | 503       | 620          | 618          | 471          | 695         | 619          | 807    | 903          | 701          | 854          | 899    | 814    | 862    | 1085         | 1014   | 1107   | 945    | 1228          | 1229   |      |
| Multi-Family                                                | 38                  | 26<br>87     | 42          | 105         | 27     | 34           | 21          | 35          | 19<br>-54 | 45           | 38<br>154    | 159          | 25          | 41           | 28     | 66           | 107          | 73           | 75     | 98     | 46     | 60           | 63     | 30     | 40     | 76            | 66     |      |
| Commercial<br>Farm                                          | 111                 | 4            | 105         | 4           | 128    | 115          | 90<br>-2    | 92          | -54       | 81           | 154          | 4            | 74          | 101          | 121    | 125          | -12          | 123          | 157    | -12    | 195    | 152          | 209    | 197    | 175    | 249           | 237    | A    |
| utstandings, End of Period                                  | 5729                | 5868         | 6069        | 6210        | 6314   | 6476         | 6626        | 6767        | 6850      | 7057         | 7264         | 7450         | 7620        | 7847         | 8093   | 8359         | 8560         | 8851         | 9132   | 9366   | 9633   | 9980         | 10314  | 10649  | 10944  | 11341         | 11736  | 12   |
| Single-Family                                               | 4366                | 4474         | 4606        | 4701        | 4772   | 4897         | 5021        | 5125        | 5222      | 5394         | 5554         | 5678         | 5825        | 6013         | 6222   | 6434         | 6605         | 6848         | 7077   | 7261   | 7467   | 7759         | 8026   | 8293   | 8538   | 8850          | 9168   |      |
| angle-rainny                                                |                     |              |             | 375         | 382    | 390          | 396         | 404         | 409       | 421          | 430          | 446          | 452         | 463          | 470    | 486          | 497          | 515          | 534    | 560    | 572    | 587          | 603    | 610    | 620    | 639           | 656    |      |
| Multi Eamily                                                |                     |              |             |             |        |              |             |             |           |              |              |              |             |              |        |              |              |              |        |        |        |              |        |        |        |               |        |      |
| Multi-Family<br>Commercial                                  | 344<br>935          | 351<br>957   | 361<br>1015 | 1046        | 1073   | 1103         | 1125        | 1152        | 1134      | 1156         | 1193         | 1237         | 1252        | 1279         | 1307   | 1343         | 1365         | 1398         | 1434   | 1462   | 1507   | 1545         | 1593   | 1650   | 1689   | 1753          | 1811   |      |