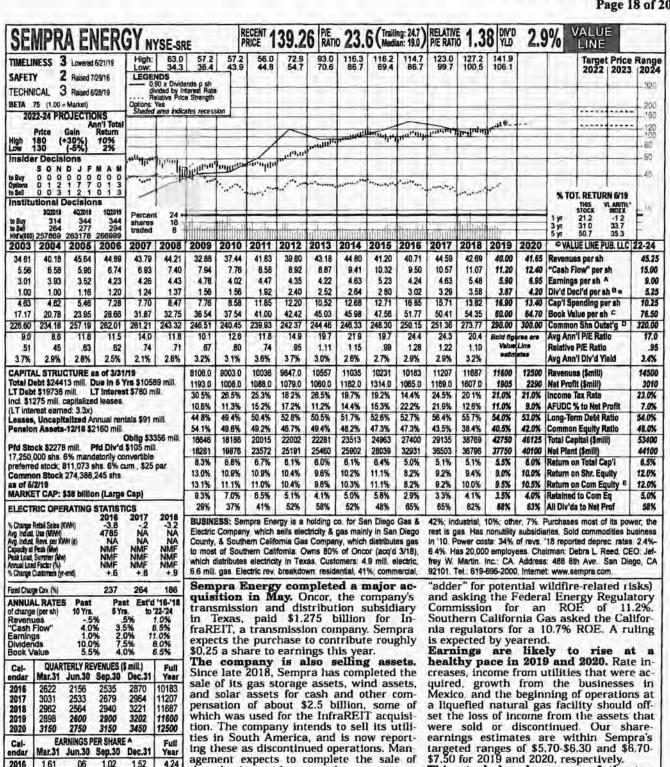

12, 7¢; '16, (30¢), '17, 28¢ (net); '18, early Aug. (B) Divids histor. paid in tate Mar. all'd on com. eq. in '18: 9.6%; earned on avg. com. eq. '18: 9.9% Regulatory Climata: Avg.

Company's Financial Strength Stock's Price Stability Price Growth Persistence Earnings Predictability 35 70

© 2019 Value Line, Inc. All rights reserved. Factual material is obtained from sources believed to be reliable and la provided without warranties of any kind. THE PUBLISHER IS NOT RESPONSIBLE FOR ANY ERRORS OR OMISSIONS HEREIN. This publication is enrictly for subscriber's own, non-commercial, internal use. No part of it may be reproduced, resold, stored or transmitted in any printed, electronic or other form, or used for generating or marketing any printed or electronic publication, service or product.



06

1.20

1.25

1.60

70

755

.895

8225

.9875

QUARTERLY DIVIDENDS PAID B =

Mar.31 Jun.30 Sep.30 Dec.31

1.02

22

1.23

1.27

70

.755

8225

895

.9675

1 52

1.46

1.55

1.60

1.85

70

755

.8225

2016

2017

2018 2019

2020

Cal-

2015

2016

2017

2018

2019

161

1.75

1.43

2.00

66

.70

755

8225

.895

4.24

4 63

5.48

6.95

Full Year

276

2.97

agement expects to complete the sale of

these businesses by yearend.

The domestic utilities have general rate cases and cost-of-capital applications pending. Southern California Gas and San Diego Gas and Electric are re-

questing increases of \$481 million and \$221 million, respectively. An order, which

will be retroactive to the start of 2019, is

expected soon. SDG&E is asking the Cali-

fornia commission for an allowed re