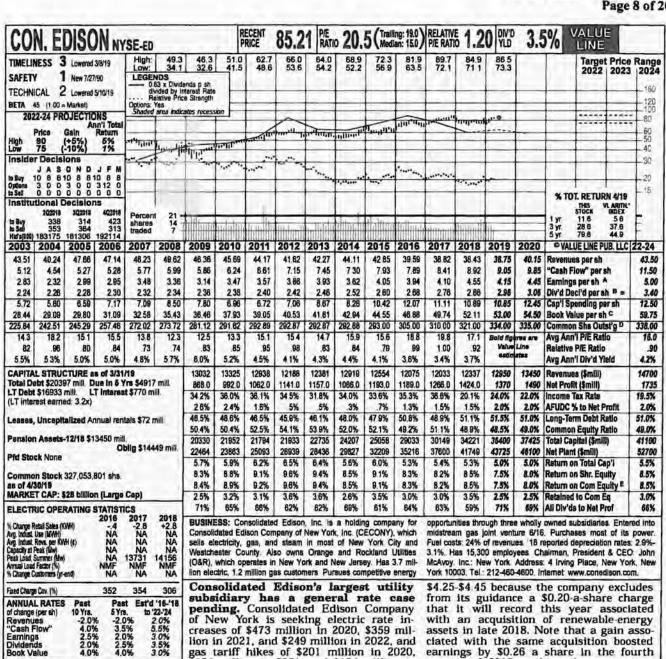

| December 2018                                               | 10.13-              |              |             |             |        |              |             |             |           |              | B            | eturn to Co  | intents     |              |        |              |              |              |        |        |        |              |        |        |        |               |        |      |
|-------------------------------------------------------------|---------------------|--------------|-------------|-------------|--------|--------------|-------------|-------------|-----------|--------------|--------------|--------------|-------------|--------------|--------|--------------|--------------|--------------|--------|--------|--------|--------------|--------|--------|--------|---------------|--------|------|
| Interest Rates, Money, and Financial                        | Variables<br>1999:1 | 1999.2       | 1999:3      | 1999:4      | 2000 1 | 2000:2       | 2000:3      | 2000:4      | 2001:1    | 2001:2       | 2001:3       | 2001:4       | 2002:1      | 2002:2       | 2002:3 | 2002:4       | 2003:1       | 2003:2       | 2003:3 | 2003:4 | 2004:1 | 2004:2       | 2004:3 | 2004.4 | 2005.1 | 2005:2        | 2005:3 | 2005 |
| Percent per Annum, NSA                                      | 1330.1              | 1555 2       | 1000.0      | 1933.4      | 2000.1 | 20002        | 2000.0      | 2000.4      | 2001.1    | 2001.2       | 2001.0       | 2001.4       | 2002.1      | 2002.2       | 2002.0 | 2002.4       | 2000.1       | 2000.2       | 2000.0 | 2000.4 | 2001.1 | 2004.2       | 2004.0 | 2001.3 | 2000.1 | 2000.2        | 2000.0 | 2000 |
| Federal Funds Rate                                          | 4.73                | 4.75         | 5.09        | 5.31        | 5.68   | 6.27         | 6.52        | 6.47        | 5.59      | 4.33         | 3.50         | 2.13         | 1.73        | 1.75         | 1.74   | 1.44         | 1.25         | 1.25         | 1.02   | 1.00   | 1.00   | 1.01         | 1.43   | 1.95   | 2.47   | 2.94          | 3,46   | 3.9  |
| New York Fed Discount Rate                                  | 4.50                | 4.50         | 4.61        | 4.88        | 5.21   | 5.74         | 6.00        | 6.00        | 5.08      | 3.78         | 3.02         | 1.62         | 1.25        | 1.25         | 1.25   | 0.91         | 2.10         | 2.23         | 2.00   | 2.00   | 2.00   | 2.00         | 2.42   | 2.94   | 3.44   | 3.91          | 4.43   |      |
| Prime Rate                                                  | 7.75                | 7.75         | 8.10        | 8.37        | 8.69   | 9.25         | 9.50        | 9 50        | 8.62      | 7.34         | 6.57         | 5.16         | 4.75        | 4.75         | 4.75   | 4.45         | 4.25         | 4.24         | 4.00   | 4.00   | 4.00   | 4.00         | 4.42   | 4.94   | 5.44   | 5,91          | 6.43   |      |
| US Treasury Yield Curve                                     |                     |              |             |             |        |              |             |             |           |              |              |              |             |              |        |              |              |              |        |        |        |              |        |        |        |               |        |      |
| 3-Month Bill, Bond Equiv. Yield                             | 4.52                | 4,57         | 4.77        | 5.18        | 5.68   | 5.88         | 6.19        | 6.19        | 4.94      | 3.75         | 3.24         | 1.94         | 1.75        | 1.75         | 1.67   | 1.36         | 1.18         | 1.06         | 0.95   | 0.93   | 0.93   | 1.09         | 1.51   | 2.04   | 2.59   | 2.92          | 3.44   |      |
| 6-Month Bill, Bond Equiv. Yield                             | 4.58                | 4.76         | 4.96        | 5.42        | 5.94   | 6.23         | 6.29        | 6.19        | 4.82      | 3.76         | 3.22         | 1.97         | 1.90        | 1.90         | 1.67   | 1.39         | 1.19         | 1.07         | 1.02   | 1.02   | 1.00   | 1.36         | 1.79   | 2.29   | 2.87   | 3.18          | 3.70   | 4.3  |
| 1-Year Bill/Note Yield                                      | 4.66                | 4.88         | 5.16        | 5.61        | 6.19   | 6.22         | 6.13        | 5.90        | 4.60      | 3.78         | 3.30         | 2.24         | 2.32        | 2.34         | 1.81   | 1.53         | 1.30         | 1.15         | 1.22   | 1.30   | 1.22   | 1.78         | 2.08   | 2.47   | 3,06   | 3.34          | 3.79   | 4.   |
| 2-Year Note Yield                                           | 4.85                | 5,28         | 5.63        | 5.94        | 6.53   | 6.56         | 6.22        | 5.71        | 4.59      | 4.19         | 3.64         | 2.87         | 3.20        | 3.22         | 2.23   | 1.89         | 1.65         | 1.42         | 1.68   | 1.86   | 1.69   | 2.45         | 2.56   | 2.81   | 3.44   | 3.64          | 3.95   | 4.   |
| 5-Year Note Yield                                           | 4.88                | 5.44         | 5.77        | 6.06        | 6.59   | 6.42         | 6.06        | 5.55        | 4.80      | 4.83         | 4.48         | 4.09         | 4.46        | 4.44         | 3.35   | 3.01         | 2.91         | 2.57         | 3.14   | 3.25   | 2.99   | 3.72         | 3.51   | 3.49   | 3.88   | 3.87          | 4.04   | 4.   |
| 10-Year Note Yield                                          | 4.98                | 5.54         | 5.88        | 6.14        | 6.48   | 6.18         | 5.89        | 5.57        | 5.05      | 5 27         | 4.98         | 4.77         | 5.08        | 5.10         | 4.26   | 4.01         | 3.92         | 3.62         | 4.23   | 4.29   | 4.02   | 4.60         | 4.30   | 4.17   | 4.30   | 4.16          | 4.21   | 4.   |
| 30-Year Bond Yield                                          | 5.37                | 5.80         | 6.04        | 6,25        | 6.30   | 5.98         | 5.80        | 5.69        | 5.44      | 5.70         | 5.52         | 5.31         | 5.59        | 575          | 5 24   | 5.11         | 5.01         | 4.74         | 5.24   | 5.22   | 4.98   | 5.40         | 5.15   | 4.94   | 4.70   | 4.47          | 4.42   | 4.   |
| Short-Term Rates                                            |                     |              |             |             |        |              |             |             |           |              |              |              |             |              |        |              |              |              |        |        |        |              |        |        |        |               |        |      |
| 3-Month Treasury Bill                                       | 4.41                | 4.45         | 4.65        | 5.04        | 5.52   | 5.71         | 6.02        | 6.02        | 4.82      | 3.66         | 3.17         | 1.91         | 1.72        | 1.72         | 1.64   | 1.33         | 1.16         | 1.04         | 0.93   | 0.92   | 0.92   | 1.08         | 1.49   | 2.01   | 2.54   | 2.86          | 3.36   | 3.   |
| 6-Month Treasury Bill                                       | 4.41                | 4.58         | 4.78        | 5.21        | 5.69   | 5.96         | 6.02        | 5.93        | 4.65      | 3.64         | 3.12         | 1.93         | 1.85        | 1.86         | 1.63   | 1.36         | 1.17         | 1.05         | 1.00   | 1.00   | 0.98   | 1.33         | 1.75   | 2.23   | 2.79   | 3.09          | 3.58   |      |
| 3-Month Negotiable CDs                                      | 4.90                | 4.98         | 5.38        | 6.06        | 6.03   | 6.57         | 6.63        | 6,59        | 5.26      | 4.10         | 3.34         | 2.06         | 1.82        | 1.83         | 1.76   | 1.49         | 1.26         | 1.17         | 1.07   | 1.10   | 1.05   | 1,25         | 1.70   | 2.25   | 2.78   | 3.23          | 3.74   |      |
| 3-Month Commercial Paper                                    | 4.79                | 4.86         | 5.23        | 5,85        | 5.87   | 6.41         | 6.49        | 6.45        | 5.14      | 4.01         | 3.27         | 2.01         | 1.78        | 1.78         | 1.72   | 1.46         | 1.24         | 1.13         | 1.03   | 1.05   | 1.01   | 1.15         | 1.62   | 2 16   | 2.68   | 3.11          | 3.61   |      |
| 3-Month LIBOR                                               | 5.00                | 5.07         | 5.44        | 6.14        | 6.11   | 6.62         | 6.70        | 6.69        | 5.34      | 4.18         | 3.45         | 2.14         | 1.90        | 1.92         | 1.81   | 1.55         | 1.33         | 1.24         | 1.13   | 1.17   | 1.12   | 1,30         | 1.75   | 2.30   | 2.84   | 3.28          | 3.77   |      |
| 4-Year New Auto Loan (Banks)                                | 8.34                | 8.31         | 8.44        | 8.67        | 8.88   | 9.22         | 9.62        | 9.64        | 9.17      | 8.67         | 8.30         | 7.86         | 7.80        | 7.74         | 7.58   | 7.34         | 7.11         | 7.05         | 6.76   | 6.82   | 6.72   | 6.43         | 6.55   | 6.71   | 6.86   | 6.92          | 7.08   |      |
| Long-Term Rates                                             |                     |              |             | 100         |        |              |             |             |           |              |              |              |             |              |        |              |              |              |        |        |        |              |        |        |        |               |        |      |
| Bond Buyer Index, 20 GO Munis                               | 5.05                | 5.21         | 5.55        | 5.91        | 5.97   | 5.85         | 5.56        | 5.44        | 5.14      | 5.26         | 5.08         | 5.10         | 5.18        | 5.15         | 4.90   | 4.89         | 4.82         | 4.49         | 4.92   | 4.76   | 4.52   | 4.98         | 4.71   | 4.50   | 4.45   | 4.33          | 4.30   | 4.5  |
| Mortgage Rates                                              |                     |              |             |             |        |              |             |             |           |              |              |              |             |              |        |              |              |              |        |        |        |              |        |        |        |               |        |      |
| 30-Year Conventional Fixed                                  | 6.88                | 7.21         | 7.80        | 7.83        | 8.26   | 8.32         | 8.03        | 7.64        | 7.01      | 7.13         | 6.97         | 6.78         | 6.97        | 6.82         | 6.29   | 6.08         | 5.84         | 5.51         | 6.01   | 5.92   | 5.60   | 6.13         | 5.89   | 5.73   | 5.76   | 5.72          | 5.76   | 6    |
| 11th District Cost of Funds                                 | 4.56                | 4.49         | 4.56        | 4.76        | 4.96   | 5.21         | 5.50        | 5.60        | 5.38      | 473          | 4.12         | 3.36         | 2.74        | 2.78         | 2.78   | 2.54         | 2.26         | 2.15         | 1.96   | 1.88   | 1.82   | 1.76         | 1.87   | 2 03   | 2.30   | 2 60          | 2 87   | 3    |
| Billions of Dollars, SA<br>Monetary Aggregates and Reserves |                     |              |             |             |        |              |             |             |           |              |              |              |             |              |        |              |              |              |        |        |        |              |        |        |        |               |        |      |
| W1                                                          | 1097                | 1102         | 1098        | 1112        | 1113   | 1108         | 1101        | 1093        | 1102      | 1120         | 1165         | 1173         | 1192        | 1190         | 1194   | 1211         | 1235         | 1267         | 1294   | 1301   | 1319   | 1336         | 1352   | 1371   | 1370   | 1368          | 1374   | 137  |
| (Percent Change, Annual Rate)                               | 1.9                 | 1.7          | -1.3        | 5.1         | 0.3    | -18          | -2.4        | -2,8        | 34        | 6.8          | 16.8         | 2.9          | 6.4         | -0.6         | 1.5    | 5.9          | B.1          | 10.6         | 8.8    | 2.3    | 5,6    | 5.3          | 4.9    | 5.6    | -0.2   | -0.7          | 1.9    |      |
| Cash & Travelers' Checks                                    | 476                 | 488          | 499         | 516         | 528    | 528          | 532         | 537         | 545       | 554          | 570          | 584          | 599         | 613          | 625    | 631          | 643          | 653          | 658    | 668    | 673    | 681          | 695    | 704    | 708    | 713           | 721    | 7    |
| Checkable Deposits                                          | 621                 | 614          | 599         | 596         | 584    | 580          | 569         | 556         | 557       | 567          | 595          | 589          | 592         | 577          | 569    | 580          | 592          | 614          | 636    | 633    | 646    | 655          | 657    | 667    | 662    | 655           | 653    |      |
| M2                                                          | 4411                | 4475         | 4541        | 4603        | 4675   | 4754         | 4810        | 4881        | 5010      | 5136         | 5251         | 5370         | 5464        | 5507         | 5611   | 5727         | 5821         | 5937         | 6058   | 6052   | 6099   | 6229         | 6299   | 6383   | 6419   | 6464          | 6556   | 66   |
| (Percent Change, Annual Rate)                               | 7.3                 | 5.9          | 6.1         | 5.6         | 6.4    | 69           | 4.8         | 6.1         | 11.0      | 10.5         | 9.3          | 9,3          | 7.2         | 32           | 78     | 8.5          | 6.8          | 8.2          | 8.4    | -0.4   | 3.1    | 8,8          | 4.6    | 5.4    | 2.3    | 2.8           | 5,8    | 5    |
| W1 Velocity (GDP/M1)                                        | 8.58                | 8.64         | 8.82        | 8,90        | 8.99   | 9.25         | 9.37        | 9.55        | 9.50      | 9.46         | 9.10         | 9.09         | 9.05        | 9.16         | 9.21   | 9.14         | 9.06         | 8.93         | 8.94   | 9,05   | 9.04   | 9.06         | 9.10   | 9.13   | 9.31   | 9.44          | 9.56   | 9.   |
| M2 Velocity (GDP/M2)                                        | 2.14                | 2.13         | 2.13        | 2.15        | 2.14   | 2.16         | 2.15        | 2.14        | 2.09      | 2.06         | 2 02         | 1.99         | 1.97        | 1.98         | 1.96   | 1.93         | 1.92         | 1.91         | 1 91   | 1 94   | 1.95   | 1.94         | 1 95   | 1.96   | 1.99   | 2.00          | 2.00   | 21   |
| Outstanding Credit                                          | ددنو                | 242          | Circ        | 2600        | 2244   | 2222         | عنددن       | -Glass      | 2012      | San          | 6-14         | 4252         | 3412        | 2.5          | 1944   | 222          | 1212         | 2.00         | -      | .224   |        | 244          | 440    | 1113   |        | 222           | 1745   | 177  |
| om'l & Indus. Loans, Com'l Banks                            | 944                 | 950          | 975         | 1001        | 1026   | 1063         | 1073        | 1085        | 1092      | 1072         | 1059         | 1022         | 1012        | 984          | 966    | 958          | 938          | 917          | 900    | 884    | 869    | 869          | 887    | 906    | 946    | 975           | 1001   | 10   |
| Percent Change, Annual Rate                                 | 2.3                 | 2.3          | 11.1        | 11.0        | 10.5   | 15.0         | 3.9         | 4.7         | 2.5       | -7.1         | 4.7          | -13.4        | -3.8        | -10.5        | -70    | -3,5         | -8.2         | -8.3         | -7.4   | -7.0   | -6.3   | -0.1         | 8.4    | 9.1    | 18.6   | 12,9          | 11.0   |      |
| Vonmortgage Consumer Credit                                 | 1451                | 1479         | 1511        | 1531        | 1561   | 1610         | 1669        | 1717        | 1761      | 1792         | 1814         | 1868         | 1895        | 1927         | 1951   | 1972         | 2001         | 2033         | 2057   | 2077   | 2110   | 2128         | 2160   | 2192   | 2220   | 2248          | 2272   |      |
| Percent Change, Annual Rate                                 | 8.7                 | 8.1          | 8.9         | 5.4         | 8.2    | 12.9         | 15.6        | 12.0        | 10.5      | 7.4          | 5.0          | 12,4         | 5,9         | 7.0          | 5.0    | 4.5          | 6.0          | 6.6          | 4.8    | 4.0    | 6.4    | 3.5          | 6.2    | 6.1    | 52     | 5.1           | 4.3    |      |
| Mortgage Loans, All Issuers<br>Percent Change, Annual Rate  | 5729<br>9.3         | 5868<br>10.0 | 14.4        | 6210<br>9.6 | 6314   | 6476<br>10.7 | 6626<br>9.6 | 6767<br>8.7 | 5.0       | 7057<br>12.6 | 7264<br>12.3 | 7450<br>10.6 | 7620<br>9.4 | 7847<br>12.5 | 13,1   | 8359<br>13.8 | 8560<br>10.0 | 8851<br>14.3 | 9132   | 9356   | 9633   | 9980<br>15.2 | 10314  | 10649  | 10944  | 11341<br>15.3 | 11736  | 121  |
|                                                             |                     |              |             |             |        | 1            |             |             |           | 19.5         | 1,75-5       |              |             | 0.00         |        |              |              |              |        |        |        |              |        |        |        |               |        |      |
| lortgage Loans                                              | 240                 | FOR          | 647         | 558         | 640    | 578          | 660         | 540         | 470       | 760          | 044          | 000          | 904         | 200          | 004    | 4400         | 020          | 1027         | 4110   | 000    | ****   | 1309         | 1000   | 4247   | 1400   | 4500          | 4510   |      |
| let Acquisitions                                            | 616                 | 505          | 617         |             | 548    |              | 559         | 548         | 472       | 750          | 814          | 698          | 801         | 768          | 964    | 1102         | 838          | 1037         | 1119   | 990    | 1115   | 0.7.7        | 1298   | 1347   | 1169   | 1562          | 1542   |      |
| Single-Family                                               | 462                 | 388          | 466         | 394<br>55   | 395    | 432          | 450         | 423         | 503       | 620          | 618          | 471          | 695         | 619          | 807    | 903          | 701          | 854          | 899    | 814    | 862    | 1085         | 1014   | 1107   | 945    | 1228          | 1229   |      |
| Multi-Family                                                | 38                  | 26<br>87     | 42          | 105         | 27     | 34           | 21          | 35          | 19<br>-54 | 45           | 38<br>154    | 159          | 25          | 41           | 28     | 66           | 107          | 73           | 75     | 98     | 46     | 60           | 63     | 30     | 40     | 76            | 66     |      |
| Commercial<br>Farm                                          | 111                 | 4            | 105         | 4           | 128    | 115          | 90<br>-2    | 92          | -54       | 81           | 154          | 4            | 74          | 101          | 121    | 125          | -12          | 123          | 157    | -12    | 195    | 152          | 209    | 197    | 175    | 249           | 237    | A    |
| utstandings, End of Period                                  | 5729                | 5868         | 6069        | 6210        | 6314   | 6476         | 6626        | 6767        | 6850      | 7057         | 7264         | 7450         | 7620        | 7847         | 8093   | 8359         | 8560         | 8851         | 9132   | 9366   | 9633   | 9980         | 10314  | 10649  | 10944  | 11341         | 11736  | 12   |
| Single-Family                                               | 4366                | 4474         | 4606        | 4701        | 4772   | 4897         | 5021        | 5125        | 5222      | 5394         | 5554         | 5678         | 5825        | 6013         | 6222   | 6434         | 6605         | 6848         | 7077   | 7261   | 7467   | 7759         | 8026   | 8293   | 8538   | 8850          | 9168   |      |
| angle-rainny                                                |                     |              |             | 375         | 382    | 390          | 396         | 404         | 409       | 421          | 430          | 446          | 452         | 463          | 470    | 486          | 497          | 515          | 534    | 560    | 572    | 587          | 603    | 610    | 620    | 639           | 656    |      |
| Multi Eamily                                                |                     |              |             |             |        |              |             |             |           |              |              |              |             |              |        |              |              |              |        |        |        |              |        |        |        |               |        |      |
| Multi-Family<br>Commercial                                  | 344<br>935          | 351<br>957   | 361<br>1015 | 1046        | 1073   | 1103         | 1125        | 1152        | 1134      | 1156         | 1193         | 1237         | 1252        | 1279         | 1307   | 1343         | 1365         | 1398         | 1434   | 1462   | 1507   | 1545         | 1593   | 1650   | 1689   | 1753          | 1811   |      |