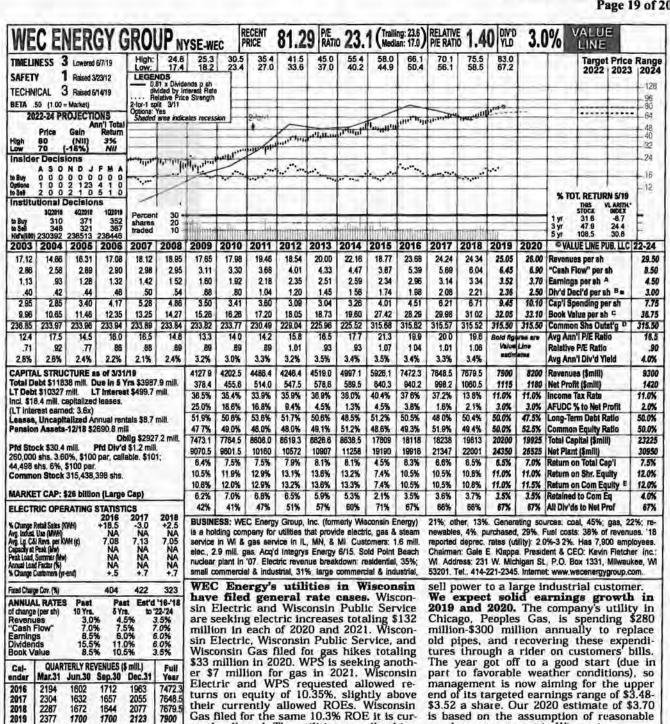

t for a utility. Total re-

turn potential to 2022-2024 is low, but still

superior to that of most issues in this in-

[A] Dil. EPS. Excl. nonrec, gains (losses): '09, [1.21; '07, (10¢), '19, (19¢), '16 EPS don't surn [1.5.47/sh, (D) in mill. (E) Rate base. Net orig. (26¢): '10, (\$1.05): '11, \$1.15, '12, (98¢): '13, due to chg. in shs. Next egs. report due early cost. Rate all'd on com. eq.; SDG&E in '13. (30¢): '15, 14¢; '16, \$1.23; '17, (17¢), '18, Aug. (B) Div'ds paid mid-Jan., Apr., July, Oct. | 10 3%, SoCalGas in '13: 10.1%; earn. on avg. (\$2.05); gain (losses) from disc. ops: '06 | Div'd reinv. plan avail. (C) Incl. intang. In '18: com. eq., '18: 10.5%. Regulat. Climate: 'Avg. Com. eq., '18: 10.5%. Regulat. Climate: 'Avg. Com. eq., '18: 10.5% avg. Com. eq. '18: 10.5% avg. Com.



7648. 7679. 7900 rently allowed. The utilities are all asking 8200 for a slight boost in their common-equity ratio, to 52%. A ruling from the Wisconsin Full Year commission is expected in time for new tariffs to take effect at the start of 2020. 2.96 3.14 3.34 3.52 3.70 Full

A gas-fired power plant began opera-tion at the end of March. The new facility, in the upper peninsula of Michigan, allowed the company to retire a coal-fired plant. This ought to reduce annual operating and maintenance costs by \$40 million. The plant's cost was \$255 million, below the budgeted level. The utility will recover half of the facility's cost in rates and the other half through a 20-year contract to end of its targeted earnings range of \$3.48-\$3.52 a share. Our 2020 estimate of \$3.70 is based on the