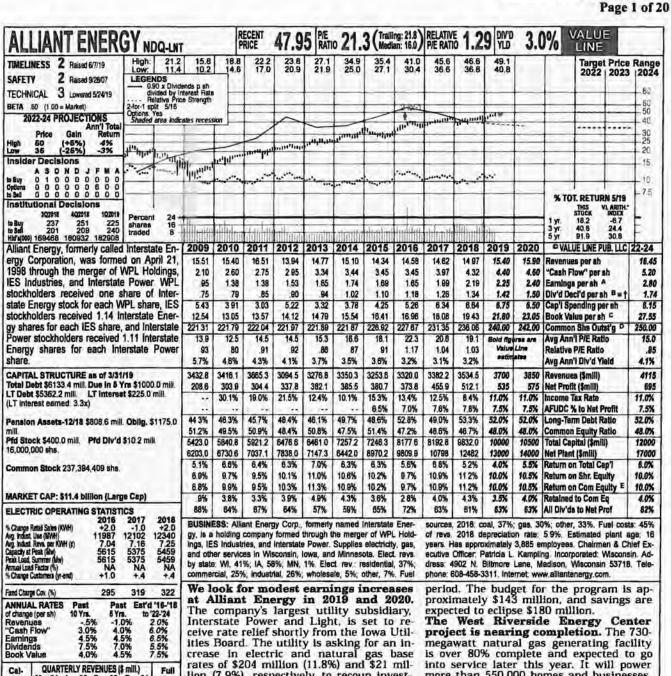

| 87       | 85    | 89   |      |      |       |       |       |             |             |             |             |             |             |             |             |         |         |                 |         |         |         |                 |                 |         |         |         |         |                 | )    |



Full Mar.31 Jun.30 Sep.30 Dec.31 endar 2016 843.8 797.0 3320.0 754.2 925.0 853.9 765.3 906.9 856.1 3382 2017 2018 816.1 928.6 3534. 916.3 873.5 872.8 3700 2020 975 880 1050 945 3850 FARNINGS PER SHARE A Full Year Cal-Mar.31 Jun.30 Sep.30 Dec.31 endar 37 .57 .28 2016 1.65 52 2017 .41 .73 .41 1 99 2.19 .87 .37 2018 .43 .53 .38 2019 .45 .89 2020 .57 94 .41 .48 240 QUARTERLY DIVIDENDS PAID B =+ Cal-Full Mar.31 Jun.30 Sep.30 Dec.31 2015 275 .275 .275 275 1.10 2016 295 295 295 295 1.18 315 315 2017 315 315 1.26 2018 335 .335 .335 335 355

lion (7.9%), respectively, to recoup investments in wind energy and enhancements made to its distribution network. Interim rates have already taken effect, and a final decision is expected by year's end. Meantime, Alliant struck an agreement last year to free