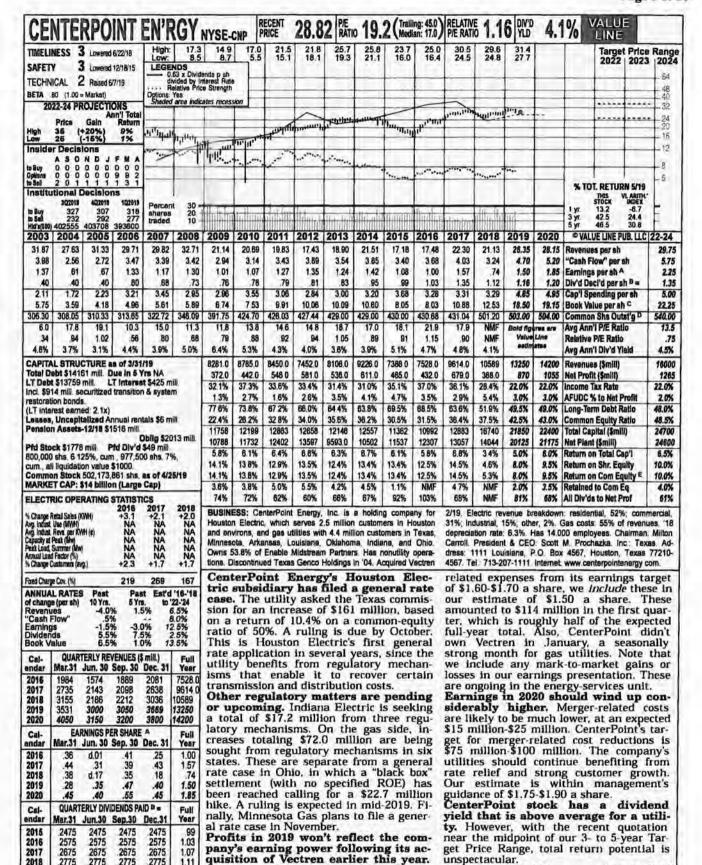

| December 2018                                               | 10.13-              |              |             |             |        |              |             |             |           |              | B            | eturn to Co  | intents     |              |        |              |              |              |        |        |        |              |        |        |        |               |        |      |
|-------------------------------------------------------------|---------------------|--------------|-------------|-------------|--------|--------------|-------------|-------------|-----------|--------------|--------------|--------------|-------------|--------------|--------|--------------|--------------|--------------|--------|--------|--------|--------------|--------|--------|--------|---------------|--------|------|
| Interest Rates, Money, and Financial                        | Variables<br>1999:1 | 1999.2       | 1999:3      | 1999:4      | 2000 1 | 2000:2       | 2000:3      | 2000:4      | 2001:1    | 2001:2       | 2001:3       | 2001:4       | 2002:1      | 2002:2       | 2002:3 | 2002:4       | 2003:1       | 2003:2       | 2003:3 | 2003:4 | 2004:1 | 2004:2       | 2004:3 | 2004.4 | 2005.1 | 2005:2        | 2005:3 | 2005 |
| Percent per Annum, NSA                                      | 1330.1              | 1555 2       | 1000.0      | 1933.4      | 2000.1 | 20002        | 2000.0      | 2000.4      | 2001.1    | 2001.2       | 2001.0       | 2001.4       | 2002.1      | 2002.2       | 2002.0 | 2002.4       | 2000.1       | 2000.2       | 2000.0 | 2000.4 | 2001.1 | 2004.2       | 2004.0 | 2001.3 | 2000.1 | 2000.2        | 2000.0 | 2000 |
| Federal Funds Rate                                          | 4.73                | 4.75         | 5.09        | 5.31        | 5.68   | 6.27         | 6.52        | 6.47        | 5.59      | 4.33         | 3.50         | 2.13         | 1.73        | 1.75         | 1.74   | 1.44         | 1.25         | 1.25         | 1.02   | 1.00   | 1.00   | 1.01         | 1.43   | 1.95   | 2.47   | 2.94          | 3,46   | 3.9  |
| New York Fed Discount Rate                                  | 4.50                | 4.50         | 4.61        | 4.88        | 5.21   | 5.74         | 6.00        | 6.00        | 5.08      | 3.78         | 3.02         | 1.62         | 1.25        | 1.25         | 1.25   | 0.91         | 2.10         | 2.23         | 2.00   | 2.00   | 2.00   | 2.00         | 2.42   | 2.94   | 3.44   | 3.91          | 4.43   |      |
| Prime Rate                                                  | 7.75                | 7.75         | 8.10        | 8.37        | 8.69   | 9.25         | 9.50        | 9 50        | 8.62      | 7.34         | 6.57         | 5.16         | 4.75        | 4.75         | 4.75   | 4.45         | 4.25         | 4.24         | 4.00   | 4.00   | 4.00   | 4.00         | 4.42   | 4.94   | 5.44   | 5,91          | 6.43   |      |
| US Treasury Yield Curve                                     |                     |              |             |             |        |              |             |             |           |              |              |              |             |              |        |              |              |              |        |        |        |              |        |        |        |               |        |      |
| 3-Month Bill, Bond Equiv. Yield                             | 4.52                | 4,57         | 4.77        | 5.18        | 5.68   | 5.88         | 6.19        | 6.19        | 4.94      | 3.75         | 3.24         | 1.94         | 1.75        | 1.75         | 1.67   | 1.36         | 1.18         | 1.06         | 0.95   | 0.93   | 0.93   | 1.09         | 1.51   | 2.04   | 2.59   | 2.92          | 3.44   |      |
| 6-Month Bill, Bond Equiv. Yield                             | 4.58                | 4.76         | 4.96        | 5.42        | 5.94   | 6.23         | 6.29        | 6.19        | 4.82      | 3.76         | 3.22         | 1.97         | 1.90        | 1.90         | 1.67   | 1.39         | 1.19         | 1.07         | 1.02   | 1.02   | 1.00   | 1.36         | 1.79   | 2.29   | 2.87   | 3.18          | 3.70   | 4.3  |
| 1-Year Bill/Note Yield                                      | 4.66                | 4.88         | 5.16        | 5.61        | 6.19   | 6.22         | 6.13        | 5.90        | 4.60      | 3.78         | 3.30         | 2.24         | 2.32        | 2.34         | 1.81   | 1.53         | 1.30         | 1.15         | 1.22   | 1.30   | 1.22   | 1.78         | 2.08   | 2.47   | 3,06   | 3.34          | 3.79   | 4.   |
| 2-Year Note Yield                                           | 4.85                | 5,28         | 5.63        | 5.94        | 6.53   | 6.56         | 6.22        | 5.71        | 4.59      | 4.19         | 3.64         | 2.87         | 3.20        | 3.22         | 2.23   | 1.89         | 1.65         | 1.42         | 1.68   | 1.86   | 1.69   | 2.45         | 2.56   | 2.81   | 3.44   | 3.64          | 3.95   | 4.   |
| 5-Year Note Yield                                           | 4.88                | 5.44         | 5.77        | 6.06        | 6.59   | 6.42         | 6.06        | 5.55        | 4.80      | 4.83         | 4.48         | 4.09         | 4.46        | 4.44         | 3.35   | 3.01         | 2.91         | 2.57         | 3.14   | 3.25   | 2.99   | 3.72         | 3.51   | 3.49   | 3.88   | 3.87          | 4.04   | 4.   |
| 10-Year Note Yield                                          | 4.98                | 5.54         | 5.88        | 6.14        | 6.48   | 6.18         | 5.89        | 5.57        | 5.05      | 5 27         | 4.98         | 4.77         | 5.08        | 5.10         | 4.26   | 4.01         | 3.92         | 3.62         | 4.23   | 4.29   | 4.02   | 4.60         | 4.30   | 4.17   | 4.30   | 4.16          | 4.21   | 4.   |
| 30-Year Bond Yield                                          | 5.37                | 5.80         | 6.04        | 6,25        | 6.30   | 5.98         | 5.80        | 5.69        | 5.44      | 5.70         | 5.52         | 5.31         | 5.59        | 575          | 5 24   | 5.11         | 5.01         | 4.74         | 5.24   | 5.22   | 4.98   | 5.40         | 5.15   | 4.94   | 4.70   | 4.47          | 4.42   | 4.   |
| Short-Term Rates                                            |                     |              |             |             |        |              |             |             |           |              |              |              |             |              |        |              |              |              |        |        |        |              |        |        |        |               |        |      |
| 3-Month Treasury Bill                                       | 4.41                | 4.45         | 4.65        | 5.04        | 5.52   | 5.71         | 6.02        | 6.02        | 4.82      | 3.66         | 3.17         | 1.91         | 1.72        | 1.72         | 1.64   | 1.33         | 1.16         | 1.04         | 0.93   | 0.92   | 0.92   | 1.08         | 1.49   | 2.01   | 2.54   | 2.86          | 3.36   | 3.   |
| 6-Month Treasury Bill                                       | 4.41                | 4.58         | 4.78        | 5.21        | 5.69   | 5.96         | 6.02        | 5.93        | 4.65      | 3.64         | 3.12         | 1.93         | 1.85        | 1.86         | 1.63   | 1.36         | 1.17         | 1.05         | 1.00   | 1.00   | 0.98   | 1.33         | 1.75   | 2.23   | 2.79   | 3.09          | 3.58   |      |
| 3-Month Negotiable CDs                                      | 4.90                | 4.98         | 5.38        | 6.06        | 6.03   | 6.57         | 6.63        | 6,59        | 5.26      | 4.10         | 3.34         | 2.06         | 1.82        | 1.83         | 1.76   | 1.49         | 1.26         | 1.17         | 1.07   | 1.10   | 1.05   | 1,25         | 1.70   | 2.25   | 2.78   | 3.23          | 3.74   |      |
| 3-Month Commercial Paper                                    | 4.79                | 4.86         | 5.23        | 5,85        | 5.87   | 6.41         | 6.49        | 6.45        | 5.14      | 4.01         | 3.27         | 2.01         | 1.78        | 1.78         | 1.72   | 1.46         | 1.24         | 1.13         | 1.03   | 1.05   | 1.01   | 1.15         | 1.62   | 2 16   | 2.68   | 3.11          | 3.61   |      |
| 3-Month LIBOR                                               | 5.00                | 5.07         | 5.44        | 6.14        | 6.11   | 6.62         | 6.70        | 6.69        | 5.34      | 4.18         | 3.45         | 2.14         | 1.90        | 1.92         | 1.81   | 1.55         | 1.33         | 1.24         | 1.13   | 1.17   | 1.12   | 1,30         | 1.75   | 2.30   | 2.84   | 3.28          | 3.77   |      |
| 4-Year New Auto Loan (Banks)                                | 8.34                | 8.31         | 8.44        | 8.67        | 8.88   | 9.22         | 9.62        | 9.64        | 9.17      | 8.67         | 8.30         | 7.86         | 7.80        | 7.74         | 7.58   | 7.34         | 7.11         | 7.05         | 6.76   | 6.82   | 6.72   | 6.43         | 6.55   | 6.71   | 6.86   | 6.92          | 7.08   |      |
| Long-Term Rates                                             |                     |              |             | 100         |        |              |             |             |           |              |              |              |             |              |        |              |              |              |        |        |        |              |        |        |        |               |        |      |
| Bond Buyer Index, 20 GO Munis                               | 5.05                | 5.21         | 5.55        | 5.91        | 5.97   | 5.85         | 5.56        | 5.44        | 5.14      | 5.26         | 5.08         | 5.10         | 5.18        | 5.15         | 4.90   | 4.89         | 4.82         | 4.49         | 4.92   | 4.76   | 4.52   | 4.98         | 4.71   | 4.50   | 4.45   | 4.33          | 4.30   | 4.5  |
| Mortgage Rates                                              |                     |              |             |             |        |              |             |             |           |              |              |              |             |              |        |              |              |              |        |        |        |              |        |        |        |               |        |      |
| 30-Year Conventional Fixed                                  | 6.88                | 7.21         | 7.80        | 7.83        | 8.26   | 8.32         | 8.03        | 7.64        | 7.01      | 7.13         | 6.97         | 6.78         | 6.97        | 6.82         | 6.29   | 6.08         | 5.84         | 5.51         | 6.01   | 5.92   | 5.60   | 6.13         | 5.89   | 5.73   | 5.76   | 5.72          | 5.76   | 6    |
| 11th District Cost of Funds                                 | 4.56                | 4.49         | 4.56        | 4.76        | 4.96   | 5.21         | 5.50        | 5.60        | 5.38      | 473          | 4.12         | 3.36         | 2.74        | 2.78         | 2.78   | 2.54         | 2.26         | 2.15         | 1.96   | 1.88   | 1.82   | 1.76         | 1.87   | 2 03   | 2.30   | 2 60          | 2 87   | 3    |
| Billions of Dollars, SA<br>Monetary Aggregates and Reserves |                     |              |             |             |        |              |             |             |           |              |              |              |             |              |        |              |              |              |        |        |        |              |        |        |        |               |        |      |
| W1                                                          | 1097                | 1102         | 1098        | 1112        | 1113   | 1108         | 1101        | 1093        | 1102      | 1120         | 1165         | 1173         | 1192        | 1190         | 1194   | 1211         | 1235         | 1267         | 1294   | 1301   | 1319   | 1336         | 1352   | 1371   | 1370   | 1368          | 1374   | 137  |
| (Percent Change, Annual Rate)                               | 1.9                 | 1.7          | -1.3        | 5.1         | 0.3    | -18          | -2.4        | -2,8        | 34        | 6.8          | 16.8         | 2.9          | 6.4         | -0.6         | 1.5    | 5.9          | B.1          | 10.6         | 8.8    | 2.3    | 5,6    | 5.3          | 4.9    | 5.6    | -0.2   | -0.7          | 1.9    |      |
| Cash & Travelers' Checks                                    | 476                 | 488          | 499         | 516         | 528    | 528          | 532         | 537         | 545       | 554          | 570          | 584          | 599         | 613          | 625    | 631          | 643          | 653          | 658    | 668    | 673    | 681          | 695    | 704    | 708    | 713           | 721    | 7    |
| Checkable Deposits                                          | 621                 | 614          | 599         | 596         | 584    | 580          | 569         | 556         | 557       | 567          | 595          | 589          | 592         | 577          | 569    | 580          | 592          | 614          | 636    | 633    | 646    | 655          | 657    | 667    | 662    | 655           | 653    |      |
| M2                                                          | 4411                | 4475         | 4541        | 4603        | 4675   | 4754         | 4810        | 4881        | 5010      | 5136         | 5251         | 5370         | 5464        | 5507         | 5611   | 5727         | 5821         | 5937         | 6058   | 6052   | 6099   | 6229         | 6299   | 6383   | 6419   | 6464          | 6556   | 66   |
| (Percent Change, Annual Rate)                               | 7.3                 | 5.9          | 6.1         | 5.6         | 6.4    | 69           | 4.8         | 6.1         | 11.0      | 10.5         | 9.3          | 9,3          | 7.2         | 32           | 78     | 8.5          | 6.8          | 8.2          | 8.4    | -0.4   | 3.1    | 8,8          | 4.6    | 5.4    | 2.3    | 2.8           | 5,8    | 5    |
| W1 Velocity (GDP/M1)                                        | 8.58                | 8.64         | 8.82        | 8,90        | 8.99   | 9.25         | 9.37        | 9.55        | 9.50      | 9.46         | 9.10         | 9.09         | 9.05        | 9.16         | 9.21   | 9.14         | 9.06         | 8.93         | 8.94   | 9,05   | 9.04   | 9.06         | 9.10   | 9.13   | 9.31   | 9.44          | 9.56   | 9.   |
| M2 Velocity (GDP/M2)                                        | 2.14                | 2.13         | 2.13        | 2.15        | 2.14   | 2.16         | 2.15        | 2.14        | 2.09      | 2.06         | 2 02         | 1.99         | 1.97        | 1.98         | 1.96   | 1.93         | 1.92         | 1.91         | 1 91   | 1 94   | 1.95   | 1.94         | 1 95   | 1.96   | 1.99   | 2.00          | 2.00   | 21   |
| Outstanding Credit                                          | ددنو                | 242          | Circ        | 2600        | 2244   | 2222         | عنددن       | -Glass      | 2012      | San          | 6-14         | 4252         | 3412        | 2.5          | 1944   | 222          | 1212         | 2.00         | -      | .224   |        | 244          | 440    | 1113   |        | 222           | 1745   | 177  |
| om'l & Indus. Loans, Com'l Banks                            | 944                 | 950          | 975         | 1001        | 1026   | 1063         | 1073        | 1085        | 1092      | 1072         | 1059         | 1022         | 1012        | 984          | 966    | 958          | 938          | 917          | 900    | 884    | 869    | 869          | 887    | 906    | 946    | 975           | 1001   | 10   |
| Percent Change, Annual Rate                                 | 2.3                 | 2.3          | 11.1        | 11.0        | 10.5   | 15.0         | 3.9         | 4.7         | 2.5       | -7.1         | 4.7          | -13.4        | -3.8        | -10.5        | -70    | -3,5         | -8.2         | -8.3         | -7.4   | -7.0   | -6.3   | -0.1         | 8.4    | 9.1    | 18.6   | 12,9          | 11.0   |      |
| Vonmortgage Consumer Credit                                 | 1451                | 1479         | 1511        | 1531        | 1561   | 1610         | 1669        | 1717        | 1761      | 1792         | 1814         | 1868         | 1895        | 1927         | 1951   | 1972         | 2001         | 2033         | 2057   | 2077   | 2110   | 2128         | 2160   | 2192   | 2220   | 2248          | 2272   |      |
| Percent Change, Annual Rate                                 | 8.7                 | 8.1          | 8.9         | 5.4         | 8.2    | 12.9         | 15.6        | 12.0        | 10.5      | 7.4          | 5.0          | 12,4         | 5,9         | 7.0          | 5.0    | 4.5          | 6.0          | 6.6          | 4.8    | 4.0    | 6.4    | 3.5          | 6.2    | 6.1    | 52     | 5.1           | 4.3    |      |
| Mortgage Loans, All Issuers<br>Percent Change, Annual Rate  | 5729<br>9.3         | 5868<br>10.0 | 14.4        | 6210<br>9.6 | 6314   | 6476<br>10.7 | 6626<br>9.6 | 6767<br>8.7 | 5.0       | 7057<br>12.6 | 7264<br>12.3 | 7450<br>10.6 | 7620<br>9.4 | 7847<br>12.5 | 13,1   | 8359<br>13.8 | 8560<br>10.0 | 8851<br>14.3 | 9132   | 9356   | 9633   | 9980<br>15.2 | 10314  | 10649  | 10944  | 11341<br>15.3 | 11736  | 121  |
|                                                             |                     |              |             |             |        | 1            |             |             |           | 19.5         | 1,75-5       |              |             | 0.00         |        |              |              |              |        |        |        |              |        |        |        |               |        |      |
| lortgage Loans                                              | 240                 | FOR          | 647         | 558         | 640    | 578          | 660         | 540         | 470       | 760          | 044          | 000          | 904         | 200          | 004    | 4400         | 020          | 1027         | 4110   | 000    | ****   | 1309         | 1000   | 4247   | 1400   | 4500          | 4510   |      |
| let Acquisitions                                            | 616                 | 505          | 617         |             | 548    |              | 559         | 548         | 472       | 750          | 814          | 698          | 801         | 768          | 964    | 1102         | 838          | 1037         | 1119   | 990    | 1115   | 0.7.7        | 1298   | 1347   | 1169   | 1562          | 1542   |      |
| Single-Family                                               | 462                 | 388          | 466         | 394<br>55   | 395    | 432          | 450         | 423         | 503       | 620          | 618          | 471          | 695         | 619          | 807    | 903          | 701          | 854          | 899    | 814    | 862    | 1085         | 1014   | 1107   | 945    | 1228          | 1229   |      |
| Multi-Family                                                | 38                  | 26<br>87     | 42          | 105         | 27     | 34           | 21          | 35          | 19<br>-54 | 45           | 38<br>154    | 159          | 25          | 41           | 28     | 66           | 107          | 73           | 75     | 98     | 46     | 60           | 63     | 30     | 40     | 76            | 66     |      |
| Commercial<br>Farm                                          | 111                 | 4            | 105         | 4           | 128    | 115          | 90<br>-2    | 92          | -54       | 81           | 154          | 4            | 74          | 101          | 121    | 125          | -12          | 123          | 157    | -12    | 195    | 152          | 209    | 197    | 175    | 249           | 237    | A    |
| utstandings, End of Period                                  | 5729                | 5868         | 6069        | 6210        | 6314   | 6476         | 6626        | 6767        | 6850      | 7057         | 7264         | 7450         | 7620        | 7847         | 8093   | 8359         | 8560         | 8851         | 9132   | 9366   | 9633   | 9980         | 10314  | 10649  | 10944  | 11341         | 11736  | 12   |
| Single-Family                                               | 4366                | 4474         | 4606        | 4701        | 4772   | 4897         | 5021        | 5125        | 5222      | 5394         | 5554         | 5678         | 5825        | 6013         | 6222   | 6434         | 6605         | 6848         | 7077   | 7261   | 7467   | 7759         | 8026   | 8293   | 8538   | 8850          | 9168   |      |
| angle-rainny                                                |                     |              |             | 375         | 382    | 390          | 396         | 404         | 409       | 421          | 430          | 446          | 452         | 463          | 470    | 486          | 497          | 515          | 534    | 560    | 572    | 587          | 603    | 610    | 620    | 639           | 656    |      |
| Multi Eamily                                                |                     |              |             |             |        |              |             |             |           |              |              |              |             |              |        |              |              |              |        |        |        |              |        |        |        |               |        |      |
| Multi-Family<br>Commercial                                  | 344<br>935          | 351<br>957   | 361<br>1015 | 1046        | 1073   | 1103         | 1125        | 1152        | 1134      | 1156         | 1193         | 1237         | 1252        | 1279         | 1307   | 1343         | 1365         | 1398         | 1434   | 1462   | 1507   | 1545         | 1593   | 1650   | 1689   | 1753          | 1811   |      |