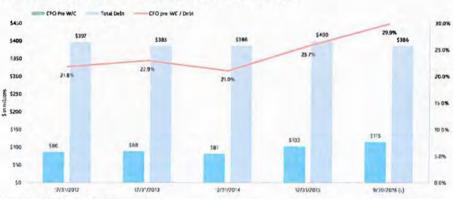

nergy Corporation

# **Summary Rating Rationale**

Duke Energy Kentucky Inc.'s (Duke Kentucky) rating reflects cash flow and financial coverage ratios that are appropriate for its Baa1 rating despite base rate freezes that have been in place since 2012; capital expenditures that are on the rise; and the support of the Duke Energy corporate family. Ratings are constrained by its relatively small stand-alone size and position as a subsidiary of Baa1 rated Duke Energy Ohio, Inc. (Duke Ohio). Although we have traditionally considered Kentucky to be a credit supportive regulatory environment for investor owned utilities, Duke Kentucky has had a limited regulatory track record with regard to base rate cases in recent years.

Exhibit 1
Historical CFO Pre-W/C, Total Debt, and CFO Pre-W/C to Debt



Source: Moody's Financial Metrics

# **Credit Strengths**

- » Solid cash flow coverage ratios
- » Generally credit supportive regulation in Kentucky
- » Support of the Duke Energy corporate family

#### Credit Challenges

- » Base rate freezes in place since 2012
- » Capital expenditures are increasing
- » Limited recent regulatory track record

» Small size and position as wholly-owned subsidiary of Duke Ohio

#### Rating Outlook

The stable rating outlook considers the generally credit supportive regulatory environment in Kentucky, financial metrics that are appropriate for Duke Kentucky's rating level, and increasing capital expenditures.

# Factors that Could Lead to an Upgrade

- » A material increase in base rates
- » Cash from operations excluding working capital changes to debt