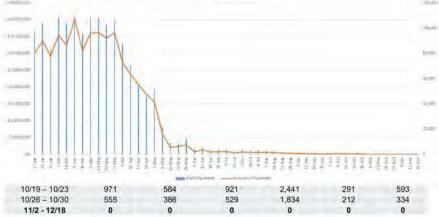

|
| 5/18 - 5/22              | 14,890                                   | 6,274                                 | 13,764                        | 6,991      | 1,713                             | 6,947                                                        |
| 5/25 - 5/29              | 16,008                                   | 9,231                                 | 14,780                        | 319        | 819                               | 5,730                                                        |
| 6/1 - 6/5                | 6,045                                    | 3,398                                 | 5,401                         | 115        | 2,810                             | 6,522                                                        |

Week Over Week AWG



•AWG File Receipt Date: Date of which the US Bank Lockbox file is received at 6 AM of the day reported. This is a pre-DM file.

-Number of AWG payments received: Payments made by employers from the US Bank Lockbox file on the date of receipt. Roster payments are included, but with roster payments we can identify the borrower, the amount paid, and date.

• of Employers gamishing wages: The number of unique MASTER FEINs identified in the US Bank Lockbox file on the date of reseipt. Not all payments have an attached employer name or MASTER FEIN.

-Calls Made: Phone call attempts made to employers to confirm stop gamishment. Not every call results in a confirmed stopped gamishment.

-6 of Borrowers Impacted: The number of unique borrower numbers identified within the US Bank Lockbox file on