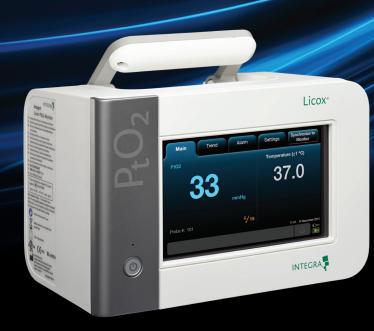

## Introducing Codman Advanced Monitoring Systems

LCXo2 - Licox® Brain Tissue Oxygen Monitor

IP2P - Licox® Double Lumen Oxygen and Temperature Monitoring Bolt Kit

CereLink™ ICP Monitor