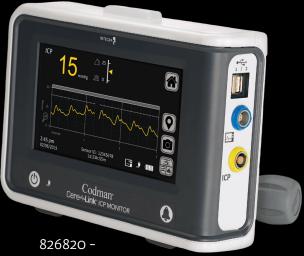

## Introducing Codman Advanced Monitoring Systems

LCXo2 - Licox® Brain Tissue Oxygen Monitor

IP2P - Licox® Double Lumen Oxygen and Temperature Monitoring Bolt Kit

CereLink™ ICP Monitor