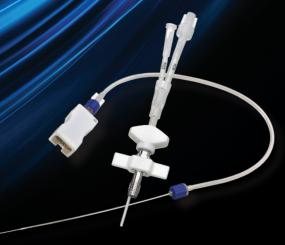

## Introducing Codman Advanced Monitoring Systems

LCXo2 - Licox® Brain Tissue Oxygen Monitor

IP2P - Licox® Double Lumen Oxygen and Temperature Monitoring Bolt Kit

CereLink™ ICP Monitor