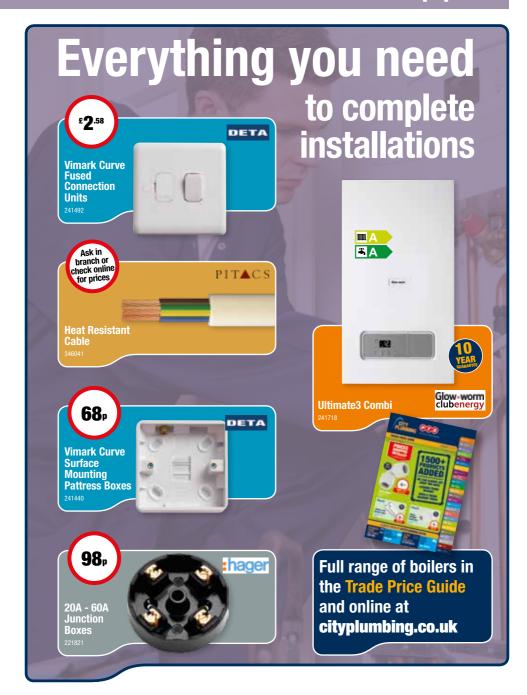

# Vimark Moulded White Switch

- Popular choice for new homes, older retrofit installations and commercial environments
- Complies with BS EN 60669-1
- All are X-rated and can be used for switching inductive or fluorescent loads without de-rating

# **Vimark Fused Connection Unit**

- Popular choice for new homes, older retrofit installations and commercial environments
- Twin brass earth terminals
- 10-vear guarantee

| Code   | Туре                        | Price |
|--------|-----------------------------|-------|
| 217748 | 13A Switched Unit with Neon | £3.21 |
| 216453 | 13A Unswitched with Neon    | £2.98 |
| 217735 | 13A Switched                | £2.65 |
| 216438 | 13A Unswitched              | £2.07 |

# Vimark Surface Mounting Pattress Boxes

- In compliance with BS 5732

| Code   | туре   | Depth | Price |
|--------|--------|-------|-------|
| 216504 | 1 Gang | 16mm  | £0.32 |
| 217713 | 1 Gang | 25mm  | £0.45 |
| 217780 | 2 Gang | 25mm  | £0.73 |
| 216495 | 1 Gang | 33mm  | £0.47 |
| 216506 | 2 Gang | 33mm  | £0.67 |
| 216543 | 1 Gang | 45mm  | £0.75 |
| 216449 | 2 Gang | 45mm  | £0.84 |
| 217754 | Dual   | 32mm  | £1.09 |