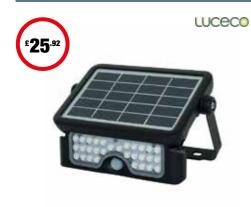

# **OUT OF THE BOX SOLUTIONS**

Code: OA1636AG

# Add an Outdoor Socket with Wireless Switching...

- You can place the RFWB/20G in a convenient place using wireless technology.
- Ideal for switching outdoor lighting
- Prevent unauthorized use of outdoor socket
- Will allow the 2 sockets to be isolated
- RFSAI-61B allows wireless control of your socket

# Or an Outdoor Light with Wireless Switching

- the Inceptor EVO using both the smart switch and keu fob
- Can utilise existing switch cables (retractive switch required)
- Add control where required

T: +44 (0)1827 63454 F: +44 (0)1827 63362 E: sales@scolmore.com