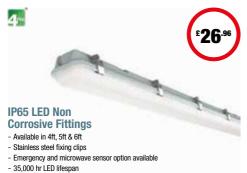

n   | 50W     | 6300 lm | £36.14 |
| 218719 | 6ft - Twin   | 70W     | 8800 lm | £45.57 |
|        |              |         |         |        |

#### **Arno Low Profile LED Battens**

- High efficiency of 110lm/W
- 2 ranges for replacement of single and twin T8 battens
- 4000K cool white
- IP20 rated

| Code   | Туре         | Wattage | Lumen   | Price  |
|--------|--------------|---------|---------|--------|
| 294563 | 4ft - Single | 18W     | 1980 lm | £11.81 |
| 294526 | 5ft - Single | 36W     | 3960 lm | £15.91 |
| 294553 | 6ft - Single | 45W     | 4950 lm | £23.10 |
| 294560 | 4ft - Twin   | 32W     | 3520 lm | £13.01 |
| 294550 | 5ft - Twin   | 48W     | 5280 lm | £20.19 |
| 294543 | 6ft - Twin   | 60W     | 6600 lm | £27.04 |
|        |              |         |         |        |







#### **Indus IP65 Non Corrosives - without Lamp**

- Vandal resistant
- Use with T8 lamps

| Туре       | Price                                                  |
|------------|--------------------------------------------------------|
| 1 x 4ft T8 | £13.48                                                 |
| 2 x 4ft T8 | £17.33                                                 |
| 1 x 5ft T8 | £18.29                                                 |
| 2 x 5ft T8 | £25.03                                                 |
| 1 x 6ft T8 | £30.80                                                 |
| 2 x 6ft T8 | £38.50                                                 |
|            | 1 x 4ft T8 2 x 4ft T8 1 x 5ft T8 2 x 5ft T8 1 x 6ft T8 |



Kosnic

Kosnic

Kosnic

#### Pico-i IP65 Twist & Loc