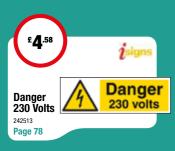

| 10mm      | Beige          | £89.10  |
| 396694 | Screw Clamp Terminal            | 16mm      | Beige          | £133.69 |
| 396782 | Screw Clamp Terminal            | 35mm      | Beige          | £261.57 |
| 396700 | Screw Clamp Earth Terminal      | 2.5 - 4mm | Green / Yellow | £178.26 |
| 396783 | Screw Clamp Earth Terminal      | 6 - 10mm  | Green / Yellow | £236.38 |
| 396776 | Screw Clamp Earth Terminal      | 16mm      | Green / Yellow | £339.66 |
| 396672 | End Bracket for MR35 Rail       |           | Beige          | £30.44  |
| 396778 | ER2.5, ER4, ER6, ER10 End Plate |           | Beige          | £25.10  |
| 396651 | ER16 End Plate                  |           | Beige          | £34.31  |

# ELECTRICAL ESSENTIALS IN OVER 285 BRANCHES









## **Warning Signs & Labels**







| Danger Signs            | 78 |
|-------------------------|----|
| Electrical & Inspection | 79 |

| Test Labels   | 80 |
|---------------|----|
| Miscellaneous | 81 |





















#### **Danger 230 Volts**

- Conforms to the latest 18th edition and British Standards
- Thermally applied U.V. stable inks

| Code   | Туре                | Size        | Pack Size | Colours               | Price  |
|--------|---------------------|-------------|-----------|-----------------------|--------|
| 242513 | Rigid S/A PVC       | 75 x 25mm   | 5         | Yellow/Black on White | £4.58  |
| 242488 | Rigid S/A PVC       | 75 x 75mm   | 10        | Yellow/Black on White | £5.80  |
| 242523 | Rigid S/A PVC       | 150 x 225mm | 1         | Yellow/Black on White | £6.04  |
| 242512 | S/A Viny