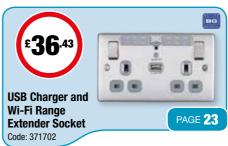

# **Nexus USB Charger and Wi-Fi** Range Extender Socket

- White moulded square edge profile
- Standby mode when device is fully charged; AutoDetect's the USB device and adjusts charging pattern to suite; protective overload function
- USB charger standby mode when not in use
- Angled colour coded terminals with captive screws

| Code   | Туре | Price  |
|--------|------|--------|
| 235323 | 2.1A | £23.30 |
|        |      |        |

# Nexus USB Charger and Wi-Fi Range Extender Socket

| Code   | Туре | Price  |
|--------|------|--------|
| 371784 | 2.1A | £27.06 |