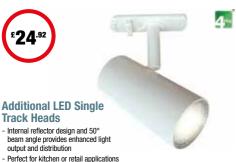

|           |          | £1.50 |





#### **Spotlights**

- Single to four bar spotlights
- Nickel matt finish
- Lamp not included

| Code   | Туре     | Price  |
|--------|----------|--------|
| 221248 | Single   | £4.95  |
| 221416 | Twin Arm | £11.95 |
| 221250 | Triple   | £22.95 |
| 221246 | Four Bar | £19.95 |
|        |          |        |



Black Bezel



£1.50

408442





#### **Integrated LED** Track Pack Kits

- Eachpack is supplied with 3 x track spot heads, 1m track and live and dead ends
- Internal reflector design and 50° beam angle provides enhanced light output and distribution
- Perfect for kitchen or retail applications
- Modern design

| Code   | Colour     | Price  |
|--------|------------|--------|
| 408463 | Warm White | £79.93 |
| 408460 | Cool White | £79.93 |



- Perfect for kitchen or retail applications - Modern design

| Code   | Colour     | Price  |
|--------|------------|--------|
| 408446 | Warm White | £24.92 |
| 408444 | Warm White | £24.92 |



### **Emergency Downlights**

- Three hour rated duration
- IP20 rated

| Code   | Туре                         | Wattage | Price  |
|--------|------------------------------|---------|--------|
| 218533 | Standard Emergency Downlight | 3W      | £20.13 |
| 218710 | Corridor Emergency Downlight | 3W      | £20.13 |
|        |                              |         |        |



#### **Maintained Emergency Sign**

- 3 Hours emergency duration 3.6V 1800mAH NI-CAD battery green LED indicator
- Viewing distance 32m
- Steel housing wall mounted 5500K colour temperature
- BS EN 60598-2-22 standards

|