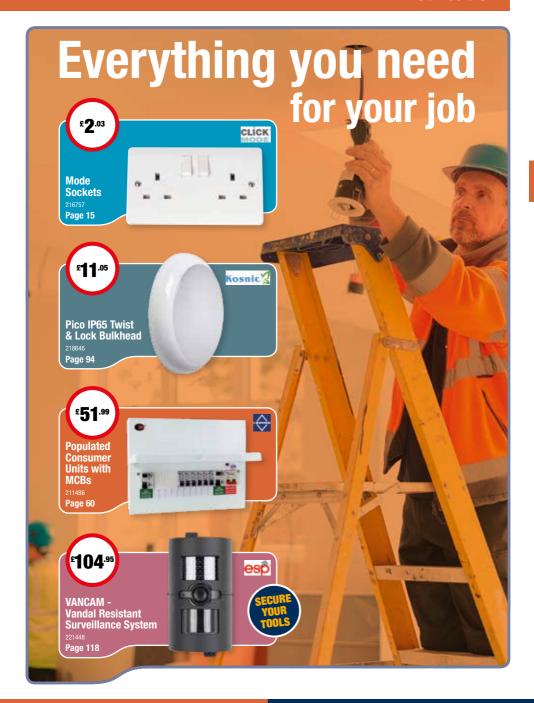

A    | 6kA    | £22.00 |
| 287279 | A    | 20A    | 6kA    | £22.00 |
| 287282 | A    | 25A    | 6kA    | £22.00 |
| 287283 | A    | 32A    | 6kA    | £22.00 |





:hager

### **RCDs**

- All RCCBs have trip-free mechanisms and can be padlocked either on or off
- Indication of trip is provided by the oval flag indicator: Yellow = Tripped
- Positive contact indication is provided by the rectangular flag indicator: Red = Closed, Green = Open
- Complies with BS EN 61008, IEC1008

| Code   | Ampage | Price  |
|--------|--------|--------|
| 220668 | 63A    | £36.49 |
| 216038 | 80A    | £51.46 |







#### **Blank**

- Blanking module is DIN rail mounted

| Code   | Туре                     | Price |
|--------|--------------------------|-------|
| 215784 | Single Pole Busbar Blank | £0.86 |



# **Industrial Control** selection guide



# **Contactor Selection Example**

Select contactor according to required coil operating voltage. Select required contact rating.

| 220V - 260V                        | 380V - 440V                          |
|------------------------------------|--------------------------------------|
| AC1 - 25 Amps<br>AC3 - 10 Amps 4kW | AC1 - 32 Amps<br>AC3 - 18 Amps 7.5kW |
| P/N: 396699 (240V)                 | P/N: 396738 (240V)                   |
| P/N: 396686 (415V)                 | P/N: 396747 (415V)                   |



# **Relay Selection**

Select coil voltage. Select number of pins.

| FINS / FULES    |  |
|-----------------|--|
| 8 Pin 2 Poles   |  |
| 11 Pins 3 Poles |  |
| 14 Pin 4 Poles  |  |



# **Pushbutton, Contact & Mount Type Selecti