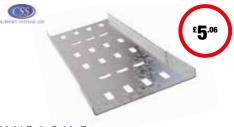

----|-------|
| 220805 | 20mm | £0.03 |
| 220782 | 25mm | £0.14 |
| 220807 | 32mm | £0.21 |
| 220777 | 1.5" | £0.34 |
| 218937 | 2"   | £0.58 |





**Lock Rings -**Milled Edge - BZP finish

| Code  |   | Size |
|-------|---|------|
| 22081 | 8 | 20mm |

| £0.08 |
|-------|
| £0.08 |
| £0.14 |
| £0.32 |
| £0.42 |
| £0.69 |
|       |



# **Hex Plugs**

- Made from steel and is zinc plated

| Code   | Size | Price |
|--------|------|-------|
| 221165 | 20mm | £0.68 |
| 219039 | 25mm | £0.85 |





# **Galvanised Cable Trunking**

| Code   | Size      | Туре      | Price  |
|--------|-----------|-----------|--------|
| 217830 | 50 x 50mm | 3m Length | £15.91 |
| 217847 | 75 x 75mm | 3m Length | £23.05 |
| 218033 | 50 x 50mm | Stop End  | £2.48  |
| 218038 | 75 x 75mm | Stop End  | £4.25  |



# **Light Duty Cable Tray**

- Pre-galvanised 25mm deep, 3m length
- Finish in pre-galv is to BS EN10327
- Suited for light duty applications

| Code   | Size | Length | Price |
|--------|------|--------|-------|
| 218039 | 50mm | 3000mm | £5.06 |
| 218057 | 75mm | 3000mm | £5.50 |



# **Medium Duty Cable Tray**

- Pre-galvanised returned edge 3m length
- Finish in pre-galv is to BS EN10327
- Suited for medium duty applications

| Code   | Size  | Length | Price |
|--------|-------|--------|-------|
| 218054 | 100mm | 3000mm | £7.60 |
| 218070 | 150mm | 3000mm | £9.70 |



| Code   | Size  | Туре              | Price |
|--------|-------|-------------------|-------|
| 287541 | 50mm  | Stand Off Bracket | £1.02 |
| 287557 | 70mm  | Stand Off Bracket | £1.40 |
| 287499 | 100mm | Stand Off