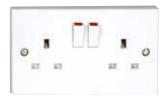

### **Vimark Cooker Control Units**

- Popular choice for new homes, older retrofit installations and commercial environments

| Code   | Туре                                                              | Price |
|--------|-------------------------------------------------------------------|-------|
| 216510 | 13A Switched Socket and a 45A<br>Control Switch with a Red Rocker | £7.23 |
| 216524 | 13A 1 Gang Switched with Neon                                     | £9.46 |