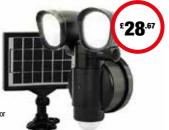

# **OUT OF THE BOX SOLUTIONS**

Code: OA1636AG

# Add an Outdoor Socket with Wireless Switching...

- You can place the RFWB/20G in a convenient place using wireless technology.
- Ideal for switching outdoor lighting
- Prevent unauthorized use of outdoor socket
- Will allow the 2 sockets to be isolated
- RFSAI-61B allows wireless control of your socket

# Or an Outdoor Light with Wireless Switching

- the Inceptor EVO using both the smart switch and keu fob
- Can utilise existing switch cables (retractive switch required)
- Add control where required

T: +44 (0)1827 63454 F: +44 (0)1827 63362 E: sales@scolmore.com