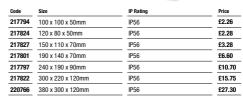

# Add an Outdoor Socket with Wireless Switching...

- You can place the RFWB/20G in a convenient place using wireless technology.
- Ideal for switching outdoor lighting
- Prevent unauthorized use of outdoor socket
- Will allow the 2 sockets to be isolated
- RFSAI-61B allows wireless control of your socket

# Or an Outdoor Light with Wireless Switching

- the Inceptor EVO using both the smart switch and keu fob
- Can utilise existing switch cables (retractive switch required)
- Add control where required

T: +44 (0)1827 63454 F: +44 (0)1827 63362 E: sales@scolmore.com