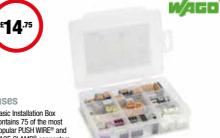

| £15.99 |
| 225367 | 3 Way | White  | 100           | £15.99 |







#### In-Line Connector

- Ideal connection between solid and fine-stranded conductors
- Can be used in nearly all electrical connections
- Quick, push-in connection of solid conductors at the installation side

| Code   | Туре  | Colour | Pack Quantity | Price  |
|--------|-------|--------|---------------|--------|
| 225401 | 2 Way | Grey   | 50            | £20.25 |





- Basic Installation Box contains 75 of the most popular PUSH WIRE® and CAGE CLAMP® connectors from the 773, 222 & 224 series

| Code   | Туре                          |
|--------|-------------------------------|
| 225400 | 75 Piece Basic Installer Case |
| 225295 | Series Compact Push Wire Case |
| 225412 | Series Compact Lever Case     |





Price

£14.75 £34.35 £23.65



#### **Junction Boxes**

- WAGOBOX iPCC junction box is for use with the WAGO 773 & 222 Series connectors

| Code   | Туре                        | Price |
|--------|-----------------------------|-------|
| 225309 | 222 & 773 Series Connectors | £1.35 |
| 225403 | 224 Series Connectors       | £1.35 |



- 12 Terminals per Strip

| Code   | Max Amps | Price |
|--------|----------|-------|
| 210656 | 2A       | £0.36 |
| 210649 | 5A       | £0.36 |
| 210652 | 15A      | £0.76 |
| 210657 | 30A      | £1.22 |
| 210661 | 60A      | £4.95 |



#### **Choc Box**

- 5-15 Amp rated
- Flame retardant

| Code   | Туре            | Price |
|--------|-----------------|-------|
| 222301 | 3 Pole Choc Box | £0.82 |
|        | ·               |       |



- Designed spe