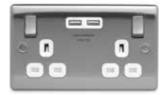

# 2 Gang Switched Socket with USB

- Smart USB connectivity
- 2 x Type A USB sockets 4.2A total output, 5V
- 25mm minimum mounting box depth

| Code   | Туре                | Price  |
|--------|---------------------|--------|
| 235322 | 13A 2 Gang Switched | £12.95 |
|        |                     |        |

**Ideal for charging** iPads, iPhones, tablets, mobiles, cameras & more