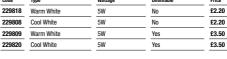

# **Pull Cord Switches**

- Click ceiling accessories
- Ideal for bathroom applications

| Code   | Туре                     | Price |
|--------|--------------------------|-------|
| 217273 | 10AX 2 Way Ceiling       | £1.72 |
| 217399 | 16A DP with Neon         | £4.87 |
| 217263 | 10A 3 Pole Fan Isolation | £8.63 |
| 217315 | 50A DP with Neon         | £6.36 |
| 216908 | 50A DP Round with Neon   | £7.05 |