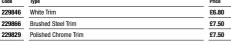

# **Switches**

- Attractive polished chrome finish
- Same color 'Ingot' rocker switches
- Large terminals for ease of installation
- Supplied with black or white wall gasket for comfort fit

| Code   | Type                | Price  |
|--------|---------------------|--------|
| 216770 | 1 Gang 2 Way        | £4.44  |
| 217248 | 2 Gang 2 Way        | £5.23  |
| 217446 | 3 Gang 2 Way        | £5.94  |
| 221152 | 4 Gang 2 Way        | £11.34 |
| 216605 | 1 Gang Intermediate | £5.24  |
| 241988 | 3 Pole Fan Isolator | £7.57  |

# **Dimmer Switches**

- Attractive polished chrome finish
- Same color 'Ingot' rocker switches
- Large terminals for ease of installation

| Code   | Туре   | Apertures | Price  |
|--------|--------|-----------|--------|
| 221040 | 1 Gang | 1         | £10.40 |
| 221144 | 1 Gang | 2         | £12.28 |
| 221142 | 2 Gang | 3         | £19.73 |
| 221038 | 2 Gang | 4         | £21.74 |
|        |        |           |        |

# Sockets

- Attractive polished chrome finish
- Same color 'Ingot' rocker switches
- Large terminals for ease of installation

| Code   | Туре                     | Price  |
|--------|--------------------------|--------|
| 217511 | 1 Gang Switched          | £4.94  |
| 220966 | 2 Gang Switched          | £7.96  |
| 216862 | 2 Gang Switched with USB | £17.39 |

### **Fused Connection Units**

- Attractive polished chrome finish
- Same color 'Ingot' rocker switches
- Large terminals for ease of installation

| Туре                 | Price    |
|----------------------|----------|
| Switched             | £5.69    |
| Unswitched with Neon | £5.49    |
|                      | Switched |

### **20A Double Pole Switches**

- Attractive polished chrome finish
- Same color 'Ingot' rocker switches
- Large terminals for ease of installation
- Supplied with black or white wall gasket for comfort fit

| Code   | Туре   | Price |
|--------|--------|-------|
| 216780 | 1 Gang | £5.38 |

## **45A Double Pole Switches**

- Attractive polished chrome finish
- Same color 'Ingot' rocker switches
- Large terminals for ease of installation
- Supplied with black or white wall gasket for comfort fit

| Code   | Туре                   | Price  |
|--------|------------------------|--------|
| 216613 | 1 Gang                 | £7.18  |
| 217352 | 1 Gang with Neon       | £7.75  |
| 216767 | 2 Gang                 | £9.93  |
| 221141 | 2 Gang with Neon       | £10.29 |
| 221026 | 2 Gang with 13A Switch | £11.82 |
|        |                        |        |

### **Blank Plates**

- Attractive polished chrome finish
- Attractive cover for unused outlets
- Supplied with black or white wall gasket for comfort fit

| Code   | Туре   | Price |
|--------|--------|-------|
| 217383 | 1 Gang | £3.48 |
| 221199 | 2 Gang | £5.64 |
|        |        |       |

# **Shaver Socket**

- Attractive polished chrome finish
- Large terminals for ease of installation
- Supplied with black or white wall gasket for comfort fit

| Code   | Туре                  | Price  |
|--------|-----------------------|--------|
| 217580 | 115/230V Dual Voltage | £38.64 |

# **Telephone & TV Outlets**

- Attractive polished chrome finish
- Large terminals for ease of installation
- Supplied with black or white wall gasket for comfort fit

| Code   | Туре           | Price  |
|--------|----------------|--------|
| 217508 | Secondary      | £10.48 |
| 217562 | Single Coaxial | £5.70  |