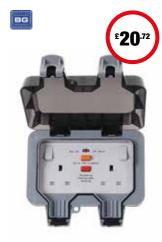

# **Weatherproof RCD Socket**

- Robust RCD socket for use in garage and other locations where prone to damage
- "Latching" type which remains switched on when power is restored following a power cut

| Code   | Туре                                    | Price  |
|--------|-----------------------------------------|--------|
| 216376 | 13 A 2 Gang Switched Socket<br>with RCD | £20.72 |