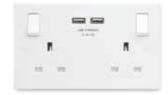

# 2 Gang Switched Socket with USB

- Smart USB connectivity
- 2 x Type A USB sockets 4.2A total output, 5V
- 25mm minimum mounting box depth

| Code   | Туре                | Price  |
|--------|---------------------|--------|
| 235322 | 13A 2 Gang Switched | £12.95 |
|        |                     |        |

**Ideal for charging** iPads, iPhones, tablets, mobiles, cameras & more