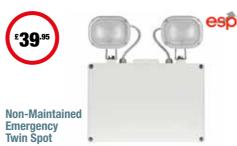

# **Emergency Downlights**

- Three hour rated duration
- IP20 rated

| Code   | Туре                         | Wattage | Price  |
|--------|------------------------------|---------|--------|
| 218533 | Standard Emergency Downlight | 3W      | £20.13 |
| 218710 | Corridor Emergency Downlight | 3W      | £20.13 |
|        |                              |         |        |



#### **Maintained Emergency Sign**

- 3 Hours emergency duration 3.6V 1800mAH NI-CAD battery green LED indicator
- Viewing distance 32m
- Steel housing wall mounted 5500K colour temperature
- BS EN 60598-2-22 standards

| Code   | Туре                   | Wattage | IP Rating | Price  |
|--------|------------------------|---------|-----------|--------|
| 228435 | Emergency Exit Sign UP | 3W      | IP20      | £25.99 |



- 2 x 4.5 watt LED twinspot 3hour
- 3 hours emergency duration 12V 2800mAH NI-CAD battery
- Charge and discharge protection green LED indicator
- BS EN 60598-2-22

| 0006   | турс                | wattage  | ii itatiliy | 11106  |
|--------|---------------------|----------|-------------|--------|
| 228436 | Emergency Twin Spot | 2 x 4.5W | IP65        | £39.95 |
|        |                     |          |             |        |



#### Straight to Mains LED Link Light

- High performance LED undercabinet linklight
- Suitable for domestic and commercial applications
- Design allows for continuous linking of products

| Code   | Туре       | Length | Wattage | Colour Temp | Lumen   | Price  |
|--------|------------|--------|---------|-------------|---------|--------|
| 408470 | Warm White