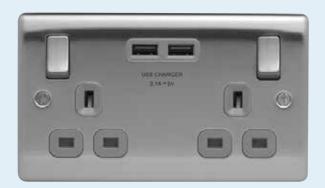

# **Switched Socket with Grey Surround**

- Reduced fingerprint marks
- Same coloured rocker switches

| Code   | Туре                                  | Price  |
|--------|---------------------------------------|--------|
| 216658 | 13A 1 Gang Switched                   | £4.67  |
| 216424 | 13A 1 Gang with 2 USB                 | £12.39 |
| 216639 | 13A 2 Gang DP Switched                | £5.95  |
| 216709 | 2 Gang Unswitched with 4<br>USB Ports | £14.95 |
| 216727 | 5A 1 Gang Unswitched                  | £4.17  |