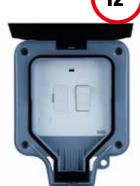

# **Weatherproof Outdoor Sockets**

- Weatherproof socket
- IP66 Rated
- Multiple knockout back box

| Code   | type                | Price  |
|--------|---------------------|--------|
| 216418 | 13A 2 Gang          | £14.25 |
| 216318 | 13A 1 Gang          | £10.94 |
| 216376 | 13A 2 Gang Latching | £29.65 |
|        |                     |        |

# **Weatherproof RCD Socket**

- Robust RCD socket for use in garage and other locations where prone to damage
- "Latching" type which remains switched on when power is restored following a power cut

| Code   | Туре                                    | Price  |
|--------|-----------------------------------------|--------|
| 216376 | 13 A 2 Gang Switched Socket<br>with RCD | £20.72 |