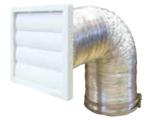

-----|
| 235195 | Basic | White  | 100mm | £31.13 |
| 235139 | Timer | White  | 125mm | £44.25 |

#### Manrose Mixed Flow Inline Fans

| Code   | Туре                            | Size  | Price  |
|--------|---------------------------------|-------|--------|
| 205620 | Timer/Flexible Duct/<br>Grilles | 100mm | £38.26 |

#### 4" Ouick Fit Wall Kits

| Code   | Туре                          | Colour     | Price  |
|--------|-------------------------------|------------|--------|
| 408736 | Through the Wall              | Terracotta | £19.20 |
| 408651 | Through the Wall              | White      | £19.20 |
| 205610 | Internal/Backdraft<br>Shutter | White      | £21.84 |
| 205614 | Internal/Backdraft<br>Shutter | Brown      | £21.84 |





#### AIRFLOW (



#### AIRFLOW ()



#### AIRFLOW ()







#### **Cooker Hood Kits**

- Includes gravity grille, worm & screws

| Code   | Colour | Size  | Price  |
|--------|--------|-------|--------|
| 408657 | White  | 100mm | £9.80  |
| 408719 | Brown  | 100mm | £9.80  |
| 408612 | White  | 150mm | £14.80 |
| 408627 | Brown  | 150mm | £14.80 |
|        |        |       |        |

#### **Ducting**

- Available in 3m to 45m lengths

| Code   | Length | Size  | Price  |
|--------|--------|-------|--------|
| 235256 | 3m     | 100mm | £4.38  |
| 407072 | 6m     | 100mm | £3.91  |
| 408594 | 15m    | 100mm | £14.95 |
| 408521 | 45m    | 100mm | £29.95 |
| 408734 | 3m     | 150mm | £4.95  |

#### **Ducting Accessories**

| Code   | Size        | Price |
|--------|-------------|-------|
| 408530 | 100mm       | £4.80 |
| 408564 | 100mm       |