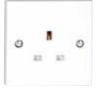

| Code   | Туре                   | Price |
|--------|------------------------|-------|
| 216530 | 13A 1 Gang             | £1.12 |
| 217717 | 13A 1 Gang SP Switched | £1.04 |
| 217777 | 13A 1 Gang DP Switched | £1.32 |
| 216541 | 13A 2 Gang DP Switched | £1.96 |
|        |                        |       |