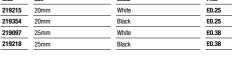

| -    |        |       |





UNIVOLT

# Clips

- Snap in clip for BSSH conduit

| Code   | Size | Colour | Price |
|--------|------|--------|-------|
| 219687 | 20mm | White  | £0.14 |
| 219395 | 20mm | Black  | £0.14 |
| 218995 | 25mm | White  | £0.20 |
| 219570 | 25mm | Black  | £0.20 |



# **Couplers**

- Coupler for BSSH conduit

| Code   | Size | Colour | Price |
|--------|------|--------|-------|
| 219416 | 20mm | White  | £0.17 |
| 219037 | 20mm | Black  | £0.17 |
| 219411 | 25mm | White  | £0.25 |
| 219080 | 25mm | Black  | £0.25 |
|        |      |        |       |





| Code   | Size | Colour | Price |
|--------|------|--------|-------|
| 219456 | 20mm | White  | £0.25 |
| 219311 | 20mm | Black  | £0.25 |
| 219091 | 25mm | White  | £0.38 |
| 219396 | 25mm | Black  | £0.38 |







# **Inspection Bends**

- Inspection bend for BSSH conduit

| Code   | Size | Colour | Price |
|--------|------|--------|-------|
| 219299 | 20mm | White  | £0.78 |
| 219251 | 20mm | Black  | £0.78 |
| 219589 | 25mm | White  | £1.59 |
| 219331 | 25mm | Black  | £1.59 |

# **Inspection Elbows**

- Inspection elbow for BSSH conduit

| Code   | Size | Colour | Price |
|--------|------|--------|-------|
| 219630 | 20mm | White  | £0.62 |
| 219682 | 20mm | Black  | £0.62 |





# **Inspection Tees**

- Inspection tee for BSSH conduit

| Code   | Size | Colour | Price |
|--------|------|--------|-------|
| 219116 | 20mm | White  | £0.78 |
| 219101 | 20mm | Black  | £0.78 |

# **Circular Box Lids**

- Suitable for 20-25mm circular boxes

| Code   | Size      | Colour | Price |
|--------|---