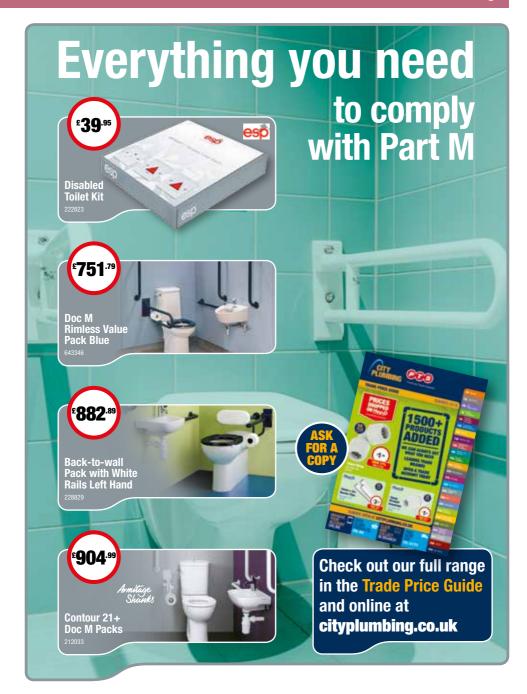

alert for assistance supplied with disabled persons sticker
- Meets Part M building regulations and BS8300
- System is expandable to include additional indication and pull cord modules if required

| Code   | Туре                              | Price  |
|--------|-----------------------------------|--------|
| 222823 | Disabled Persons Toilet Alarm Kit | £39.95 |

#### **Alarm Panels**

- 8 fully programmable zones plus tamper
- 2 programmable part set suites
- Latching walk test mode
- Accepts up to six backlit LED remote keypads

| Туре                   | Price                  |
|------------------------|------------------------|
| R8 Alarm Control Panel | £54.90                 |
| 8C Compact Alarm Panel | £43.75                 |
|                        | R8 Alarm Control Panel |





- compatible
- Touchtone keys
- Backlighting

| Code   | type              | Price  |
|--------|-------------------|--------|
| 207546 | Speech Dialler    | £91.40 |
| 207496 | Remote LED Keypad | £26.36 |
|        |                   |        |







#### Sensors

- 12m volumetric coverage
- Interchangeable lens library
- Adjustable mounting height

| Code   | Туре        | Price |
|--------|-------------|-------|
| 207490 | PIR Sensor  | £7.69 |
| 207528 | PIR Bracket | £0.43 |



## **Texecom**

#### Sounders - IP65 environmental

- protection
- Advanced microprocessor technology
- Screw, lid and wall tamper

| Ooue   | туре             | 11100  |
|--------|------------------|--------|
| 207487 | External Bellbox | £28.02 |
| 207493 | Dummy Bellbox    | £11.30 |
|        |