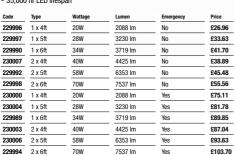

| 50W     | 6300 lm | £36.14 |
| 218719 | 6ft - Twin   | 70W     | 8800 lm | £45.57 |
|        |              |         |         |        |

#### **Arno Low Profile LED Battens**

- High efficiency of 110lm/W
- 2 ranges for replacement of single and twin T8 battens
- 4000K cool white
- IP20 rated

| Code   | Туре         | Wattage | Lumen   | Price  |
|--------|--------------|---------|---------|--------|
| 294563 | 4ft - Single | 18W     | 1980 lm | £11.81 |
| 294526 | 5ft - Single | 36W     | 3960 lm | £15.91 |
| 294553 | 6ft - Single | 45W     | 4950 lm | £23.10 |
| 294560 | 4ft - Twin   | 32W     | 3520 lm | £13.01 |
| 294550 | 5ft - Twin   | 48W     | 5280 lm | £20.19 |
| 294543 | 6ft - Twin   | 60W     | 6600 lm | £27.04 |
|        |              |         |         |        |







#### **Indus IP65 Non Corrosives - without Lamp**

- Vandal resistant
- Use with T8 lamps

| Туре       | Price                                                  |
|------------|--------------------------------------------------------|
| 1 x 4ft T8 | £13.48                                                 |
| 2 x 4ft T8 | £17.33                                                 |
| 1 x 5ft T8 | £18.29                                                 |
| 2 x 5ft T8 | £25.03                                                 |
| 1 x 6ft T8 | £30.80                                                 |
| 2 x 6ft T8 | £38.50                                                 |
|            | 1 x 4ft T8 2 x 4ft T8 1 x 5ft T8 2 x 5ft T8 1 x 6ft T8 |



Kosnic

Kosnic

Kosnic

#### Pico-i IP65 Twist & Lock