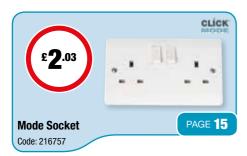

# **Mode Sockets**

- Attractive curved design
- Robust construction
- Large terminals for ease of installation

| Code   | Туре                        | Price  |
|--------|-----------------------------|--------|
| 216757 | 2 Gang Switched             | £2.03  |
| 217159 | 1 Gang Unswitched           | £1.68  |
| 217587 | 2 Gang Unswitched           | £2.46  |
| 217557 | 1 Gang Switched             | £1.73  |
| 217275 | 2 Gang with 2.1A USB Outlet | £11.07 |
| 216809 | 5A Round Pin                | £2.29  |