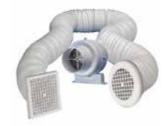

5mm flex ducting, internal white grille, external grille, cable ties, screws

| Code   | Туре             | Size  | Price  |
|--------|------------------|-------|--------|
| 235196 | Timer            | 125mm | £52.87 |
| 235237 | Timer with Light | 100mm | £68.55 |

#### Aventa Inline 2 Speed Fan

- 100mm powerful in-duct mounted, 2 speed timer mixed flow extractor fan designed to produce higher working pressures for applications that require high air flows, with low relative noise
- Easy installation and maintenance with the fan assembly easily removed from rigid ducting installations using the specially designed construction

| Code   | Type  | Colour | Size  | Price  |
|--------|-------|--------|-------|--------|
| 235190 | Timer | White  | 100mm | £39.17 |

#### AIRFLOW (

















#### **Aventa Mixed Flow Inline Fans**

- 100mm powerful in-duct mounted, 2 speed basic mixed flow extractor fan designed to produce higher working pressures for applications that require high air flows, with low relative noise
- Easy installation and maintenance with the fan assembly easily removed from rigid ducting installations using the specially designed construction

| Code   | Туре  | Colour | Size  | Price  |
|--------|-------|--------|-------|--------|
| 235195 | Basic | White  | 100mm | £31.13 |
| 235139 | Timer | White  | 125mm | £44.25 |

#### Manrose Mixed Flow Inline Fans

| Code   | Туре                            | Size  | Price  |
|--------|---------------------------------|-------|--------|
| 205620 | Timer/Flexible Duct/<br>Grilles | 100mm | £38.26 |

#### 4" Ouick