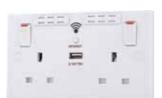

# **Nexus USB Charger and Wi-Fi** Range Extender Socket

- White moulded square edge profile
- Standby mode when device is fully charged; AutoDetect's the USB device and adjusts charging pattern to suite; protective overload function
- USB charger standby mode when not in use
- Angled colour coded terminals with captive screws

| Code   | Туре | Price  |
|--------|------|--------|
| 235323 | 2.1A | £23.30 |
|        |      |        |