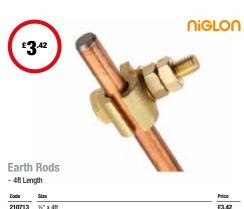

**

|        | _                 |       |
|--------|-------------------|-------|
| Code   | Туре              | Price |
| 222542 | 5mm Black Banding | £7.15 |

# DON'T FORGET YOUR CABLE MANAGEMENT

from page 40





#### **Earth Clamps**

- These clamps are manufactured with a brass saddle, earthing connection and phosphor bronze strap
- Meets With British Standards

| Code   | Туре    | Size      | Colour | Price |
|--------|---------|-----------|--------|-------|
| 211045 | Indoor  | 12 - 32mm | Red    | £0.58 |
| 210711 | Indoor  | 50 - 75mm | Red    | £1.50 |
| 210737 | Outdoor | 12 - 32mm | Blue   | £0.62 |



#### **Earth Terminal Blocks**

- Accommodates 25mm & 16mm cables

| Code   | Туре  | Price |
|--------|-------|-------|
| 211061 | 4 Way | £2.11 |
| 210700 | 8 Way | £3.78 |





%" x 4ft

£3.42

£7.52

211041

#### **NIGLON**



#### **Earth Connection Box**

| Code   | Туре           | Price |
|--------|----------------|-------|
| 211050 | Connection Box | £4.28 |



- **Earthing Nuts**
- Supplied with grub screw & screw washer
- Speeds up metal gland installation
- Provides earth continuity from the termination of the armoured cable through to the body of the equipment

| Size | Cable Size | Pack Quantity | Price      |
|------|------------|---------------|------------|
| 20mm | 6mm        | 6             | £15.64     |
| 25mm | 35mm       | 4             | £18.80     |
|      | 20mm       | 20mm 6mm      | 20mm 6mm 6 |

#### **NIGLON**



#### **Earth Rod Clamps**

| Code   | Туре                | Size | Price |
|--------|---------------------|------|------