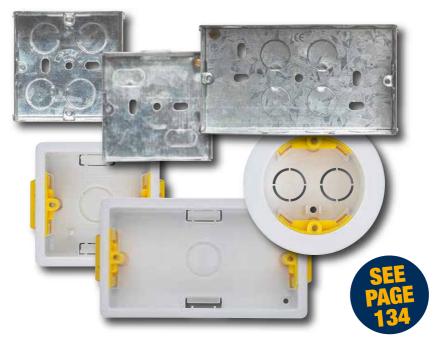

# Vimark Surface Mounting Pattress Boxes

- In compliance with BS 5732

| Code   | туре   | Depth | Price |
|--------|--------|-------|-------|
| 216504 | 1 Gang | 16mm  | £0.32 |
| 217713 | 1 Gang | 25mm  | £0.45 |
| 217780 | 2 Gang | 25mm  | £0.73 |
| 216495 | 1 Gang | 33mm  | £0.47 |
| 216506 | 2 Gang | 33mm  | £0.67 |
| 216543 | 1 Gang | 45mm  | £0.75 |
| 216449 | 2 Gang | 45mm  | £0.84 |
| 217754 | Dual   | 32mm  | £1.09 |

# Vimark Curve Surface Mounting Pattress Boxes

| Code   | Туре   | Depth | Price |
|--------|--------|-------|-------|
| 241385 | 1 Gang | 16mm  | £0.68 |
| 241440 | 1 Gang | 25mm  | £0.60 |
| 241414 | 2 Gang | 25mm  | £0.92 |
| 241438 | 1 Gang | 32mm  | £0.73 |
| 241482 | 2 Gang | 32mm  | £1.22 |
| 241480 | 1 Gang | 46mm  | £1.08 |
| 241436 | 2 Gang | 46mm  | £1.52 |

# **Surface Mounting Pattress Boxes**

- Depth quoted is internal depth

| Code   | Туре   | Depth | Price |
|--------|--------|-------|-------|
| 220862 | 1 Gang | 20mm  | £0.93 |
| 220863 | 1 Gang | 28mm  | £0.88 |
| 220926 | 1 Gang | 46mm  | £1.36 |
| 220872 | 2 Gang | 28mm  | £1.64 |
| 220908 | 2 Gang | 46mm  | £3.01 |