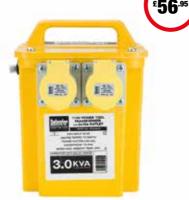

-----------|--------|
| 221560 | Heavy Duty Open Reel 25m | £29.95 |
| 220230 | Cassette Reel 50m        | £47.95 |





## 240V 13A 4 Gang Cable Reel

- Lightweight

| Code   | Туре              | Price  |
|--------|-------------------|--------|
| 221556 | Cassette Reel 10m | £14.95 |
| 221579 | Open Reel 15m     | £19.95 |
|        |                   |        |













#### 240V 13A 4 Gang Open Cable Reel

- Thermal cut out
- Safety reset
- Lightweight

| Code   | Туре          | Price  |
|--------|---------------|--------|
| 221744 | Open Reel 25m | £29.95 |
| 221752 | Open Reel 50m | £49.95 |

### **4 Way Distribution Unit**

- Steel cased
- Fitted plug

| Code   | Туре     | Price  |
|--------|----------|--------|
| 221764 | 16A 110V | £25.80 |
|        |          |        |









#### **3KVA Transformer**

- GRP cases to withstand site use
- Resettable circuit breaker
- Supplied with 2m of cable and fitted with a 16A plug

| Code   | Туре                 | Price  |
|--------|----------------------|--------|
| 221652 | 2 x 16A Outlets 110V | £56.95 |

#### **Extension Leads**

- Low temperature arctic-grade cable
- Defender BS EN 60309 plugs & sockets for use in harsh environments
- 14m length

| Code   | Amp                   | Voltage | Price  |
|--------|-----------------------|---------|--------|
| 221692 | 16A                   | 110V    | £10.79 |
| 221709 | 16A                   | 110V    | £20.79 |
| 221713 | 32A                   | 110V    | £20.79 |
| 221654 | 13A                   | 240V    | £16.63 |
| 221702 | 13A Plug & 16A Socket | 240V    | £16