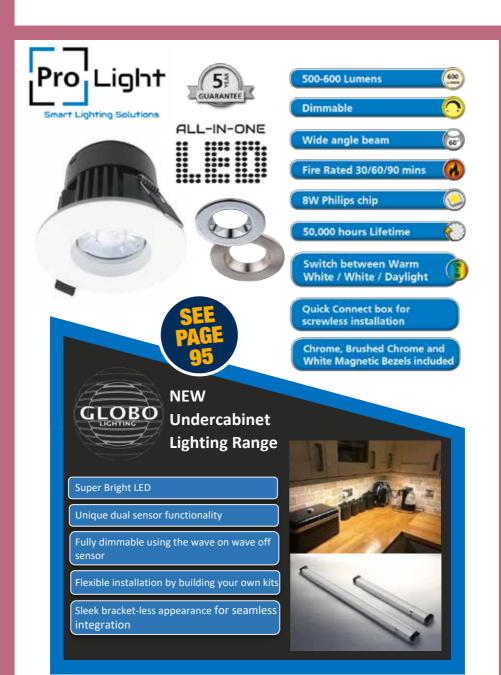

# **Switches & Sockets**

| Vimark            | 10 |
|-------------------|----|
| Vimark Curve      | 12 |
| Click Mode        | 14 |
| Hager Sollysta    | 19 |
| Brushed Steel     | 22 |
| Deco Satin Chrome | 25 |