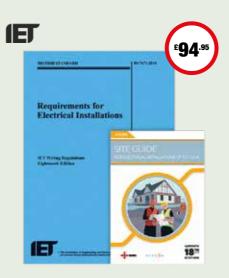

# **Essential publications for** electrical installations

### 18th Edition Wiring Regulations + Site Guide

- The 18th Edition Regulations & Site Pack Guide offers fantastic value
- Included in the pack is the 18th Edition Wiring Regulations & the NICEIC Site Guide for Installations < 100A

| Code   | Price  |
|--------|--------|
| 248510 | £94.95 |