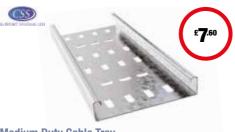

£0.14 |
| £0.32 |
| £0.42 |
| £0.69 |
|       |



# **Hex Plugs**

- Made from steel and is zinc plated

| Code   | Size | Price |
|--------|------|-------|
| 221165 | 20mm | £0.68 |
| 219039 | 25mm | £0.85 |





# **Galvanised Cable Trunking**

| Code   | Size      | Туре      | Price  |
|--------|-----------|-----------|--------|
| 217830 | 50 x 50mm | 3m Length | £15.91 |
| 217847 | 75 x 75mm | 3m Length | £23.05 |
| 218033 | 50 x 50mm | Stop End  | £2.48  |
| 218038 | 75 x 75mm | Stop End  | £4.25  |



# **Light Duty Cable Tray**

- Pre-galvanised 25mm deep, 3m length
- Finish in pre-galv is to BS EN10327
- Suited for light duty applications

| Code   | Size | Length | Price |
|--------|------|--------|-------|
| 218039 | 50mm | 3000mm | £5.06 |
| 218057 | 75mm | 3000mm | £5.50 |



# **Medium Duty Cable Tray**

- Pre-galvanised returned edge 3m length
- Finish in pre-galv is to BS EN10327
- Suited for medium duty applications

| Code   | Size  | Length | Price |
|--------|-------|--------|-------|
| 218054 | 100mm | 3000mm | £7.60 |
| 218070 | 150mm | 3000mm | £9.70 |



| Code   | Size  | Туре              | Price |
|--------|-------|-------------------|-------|
| 287541 | 50mm  | Stand Off Bracket | £1.02 |
| 287557 | 70mm  | Stand Off Bracket | £1.40 |
| 287499 | 100mm | Stand Off Bracket | £1.56 |
| 87534  | 150mm | Stand Off Bracket | £1.73 |
| 87539  | 225mm | Stand Off Bracket | £1.80 |
| 87506  | 300mm | Stand Off Bracket | £2.60 |
| 287555 | 450mm | Stand Off Bracket | £3.20 |

















# **Galvanised Channel**

- Plain and slotted channel
- Manufac