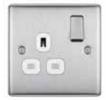

# **Switched Socket with Grey Surround**

- Reduced fingerprint marks
- Same coloured rocker switches

| Code   | Туре                                  | Price  |
|--------|---------------------------------------|--------|
| 216658 | 13A 1 Gang Switched                   | £4.67  |
| 216424 | 13A 1 Gang with 2 USB                 | £12.39 |
| 216639 | 13A 2 Gang DP Switched                | £5.95  |
| 216709 | 2 Gang Unswitched with 4<br>USB Ports | £14.95 |
| 216727 | 5A 1 Gang Unswitched                  | £4.17  |