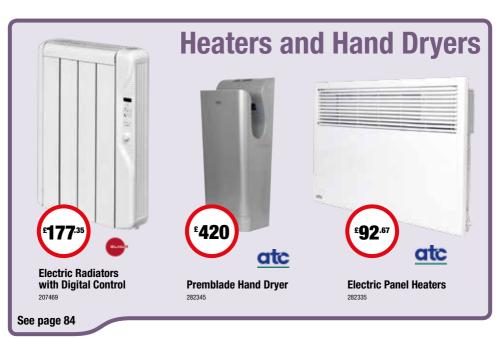

|--------|--------|--------|--------|
| 211802 | В    | 6A     | 10kA   | Single | £23.18 |
| 211543 | В    | 10A    | 10kA   | Single | £23.18 |
| 211772 | В    | 16A    | 10kA   | Single | £23.18 |
| 211807 | В    | 20A    | 10kA   | Single | £23.18 |
| 211830 | В    | 32A    | 10kA   | Single | £23.18 |
| 211792 | В    | 40A    | 10kA   | Single | £23.18 |





| Code   | Type | Ampage | Rating | Poles  | Price  |
|--------|------|--------|--------|--------|--------|
| 211785 | С    | 6A     | 10kA   | Single | £23.18 |
| 211753 | С    | 10A    | 10kA   | Single | £23.18 |
| 211828 | С    | 16A    | 10kA   | Single | £23.18 |
| 211624 | С    | 20A    | 10kA   | Single | £23.18 |
| 211634 | С    | 32A    | 10kA   | Single | £23.18 |
| 211558 | С    | 40A    | 10kA   | Single | £23.18 |



















# Populated Consumer Unit with MCBs

- Modern, stylish design with smooth, curved profile with up opening front cover
- Fully populated, high integrity, all-metal consumer unit with flexible wiring configuration
- Quick and easy to install with backed out and retained combi terminal screws
- Supplied with fitted spirit level

| Code   | Ways | RCD Ampage | No. of MCBs | Price  |
|--------|------|------------|-------------|--------|
| 286083 | 10   | 2*63A      | 10          | £65.95 |
| 286084 | 16   | 2*63A      | 12          | £82.44 |



# Populated Consumer Units with RCBOs

- Populated consumer units with RCBOs
- Curved, modern and stylish design of cover and visor with up opening front cover
- Gloss white finish to match BG white moulded wiring accessories

| Code