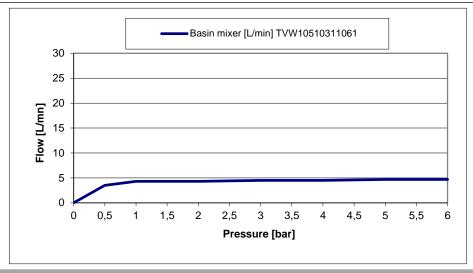

#### PRODUCT INFORMATION

| Model               | TVW10510311061                 |  |  |  |
|---------------------|--------------------------------|--|--|--|
| Collection          | O.novo Start                   |  |  |  |
| Finish              | Polished Chrome                |  |  |  |
| Water Flow          | max. 5 l/min                   |  |  |  |
| Cartridge           | 35mm with ceramic disc         |  |  |  |
| Faucet Height       | 144 mm                         |  |  |  |
| Aerator Height      | 85 mm                          |  |  |  |
| Projection of Spout | 117 mm                         |  |  |  |
| Pop-up waste        | without                        |  |  |  |
| Aerator             | Smart Lime Cleaning (SLC)      |  |  |  |
|                     | Pressure Compensating (PCA)    |  |  |  |
|                     | M24 x 1 – male thread          |  |  |  |
| Faucet Material     | Low Lead Brass                 |  |  |  |
| Red/Blue Indexing   | On Lever                       |  |  |  |
| Supply Hoses        | 2 x M10 x G 3/8" screw-in high |  |  |  |
|                     | pressure hoses                 |  |  |  |
| Salt Spray Test     | 200 hours (according EN 248)   |  |  |  |

## FLOW CHART