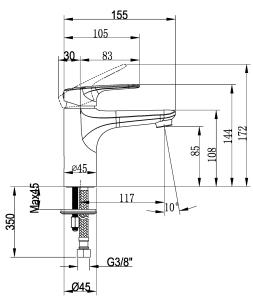

#### PRODUCT INFORMATION

| Model               | TVW10510311061                 |  |  |  |
|---------------------|--------------------------------|--|--|--|
| Collection          | O.novo Start                   |  |  |  |
| Finish              | Polished Chrome                |  |  |  |
| Water Flow          | max. 5 l/min                   |  |  |  |
| Cartridge           | 35mm with ceramic disc         |  |  |  |
| Faucet Height       | 144 mm                         |  |  |  |
| Aerator Height      | 85 mm                          |  |  |  |
| Projection of Spout | 117 mm                         |  |  |  |
| Pop-up waste        | without                        |  |  |  |
| Aerator             | Smart Lime Cleaning (SLC)      |  |  |  |
|                     | Pressure Compensating (PCA)    |  |  |  |
|                     | M24 x 1 – male thread          |  |  |  |
| Faucet Material     | Low Lead Brass                 |  |  |  |
| Red/Blue Indexing   | On Lever                       |  |  |  |
| Supply Hoses        | 2 x M10 x G 3/8" screw-in high |  |  |  |
|                     | pressure hoses                 |  |  |  |
| Salt Spray Test     | 200 hours (according EN 248)   |  |  |  |

### **TECHNICAL DRAWING**

05.07.2017