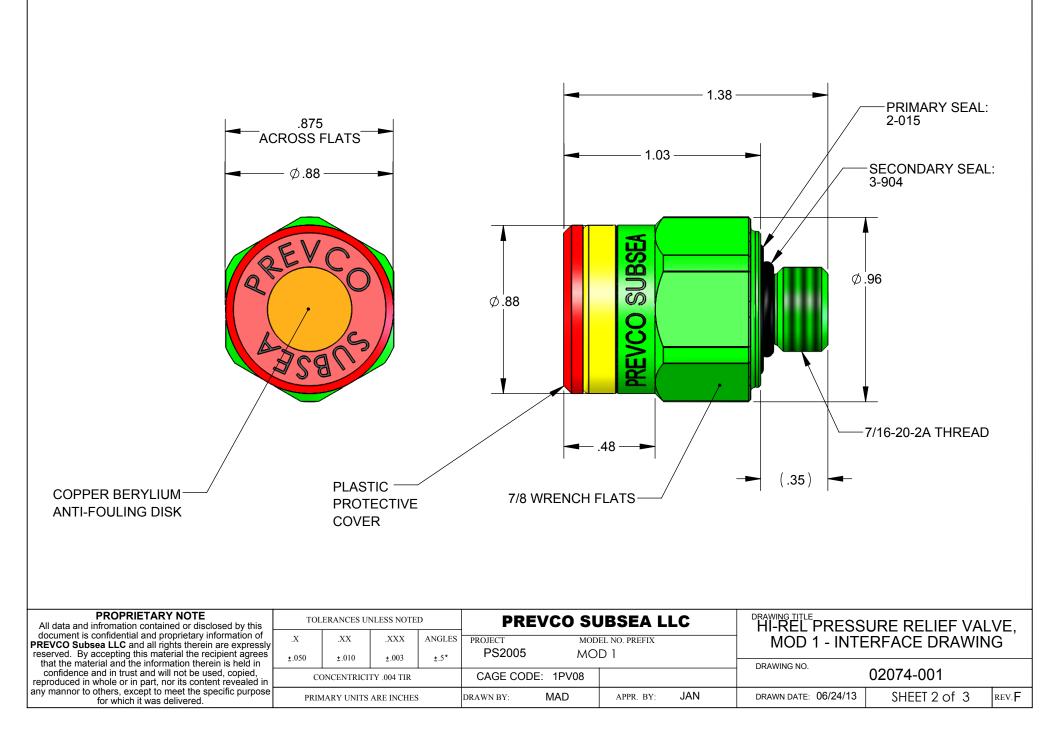

## NOTES, UNLESS OTHERWISE SPECIFIED:

- 1. ALL EXTERIOR DIMENSIONS ARE NOMINAL AND SHOWN FOR REFERENCE ONLY.
- 2. ALL EXPOSED MATERIAL: TITANIUM, GRADE 5 (DOMESTIC).
- 3. ÀLL EXPOSÉD MATERIAL FINISH: TIODIZE.
- 4. ALL SEALS AND MOVING PARTS IN THIS PRESSURE RELIEF VALVE ARE SERIALLY REDUNDANT.
- 5. RATED FOR 6,000M OPERATING DEPTH.
- 6. FACTORY SET CRACKING PRESSURE: 10-15 PSI. (4.5-7 PSI IN DEGRADED MODE).
- 7. TORQUE TO 55-75 INCH LBS.

## PREVCO SUBSEA FULLY REDUNDANT HI-RELIABILITY PRESSURE RELIEF VALVE

| PROPRIETARY NOTE<br>All data and infromation contained or disclosed by this                                                                                                  | TOLERANCES UNLESS NOTED  |       |       |        | PREVCO SUBSEA LLC |     |                 |           |                           |              |        |
|------------------------------------------------------------------------------------------------------------------------------------------------------------------------------|--------------------------|-------|-------|--------|-------------------|-----|-----------------|-----------|---------------------------|--------------|--------|
| document is confidential and proprietary information of<br><b>PREVCO Subsea LLC</b> and all rights therein are expressly                                                     | .Χ                       | .XX   | .XXX  | ANGLES | incode i mor      |     | DDEL NO. PREFIX |           | MOD 1 - INTERFACE DRAWING |              |        |
| reserved. By accepting this material the recipient agrees<br>that the material and the information therein is held in<br>applications and the information therein is held in | ±.050                    | ±.010 | ±.003 | ±.5°   | PS2005            | MO  |                 |           | DRAWING NO.               | 00074 004    |        |
| confidence and in trust and will not be used, copied,<br>reproduced in whole or in part, nor its content revealed in                                                         | CONCENTRICITY .004 TIR   |       |       |        | CAGE CODE: 1PV08  |     |                 | 02074-001 |                           |              |        |
| any mannor to others, except to meet the specific purpose for which it was delivered.                                                                                        | PRIMARY UNITS ARE INCHES |       |       |        | DRAWN BY:         | MAD | APPR. BY:       | JAN       | DRAWN DATE: 06/24/13      | SHEET 1 of 3 | rev. F |