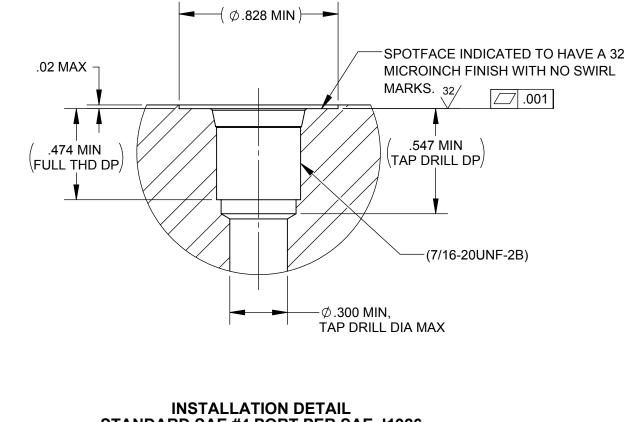

## STANDARD SAE #4 PORT PER SAE J1926 MODIFIED AS INDICATED ABOVE USE PARKER TOOL #Y34732

|                                         | PROPRIETARY NOTE<br>All data and infromation contained or disclosed by this                                                                                                                                                                                                                                                                              | TOLERANCES UNLESS NOTED  |     |      |                  | PREVCO SUBSEA LLC |           |               |           | HI-REL PRESSURE RELIEF VALVE, |              |       |
|-----------------------------------------|----------------------------------------------------------------------------------------------------------------------------------------------------------------------------------------------------------------------------------------------------------------------------------------------------------------------------------------------------------|--------------------------|-----|------|------------------|-------------------|-----------|---------------|-----------|-------------------------------|--------------|-------|
| PREVCO<br>reserved<br>that th<br>confid | ccument is confidential and proprietary information of<br>EVCO Subsea LLC and all rights therein are expressly<br>erved. By accepting this material the recipient agrees<br>hat the material and the information therein is held in<br>confidence and in trust and will not be used, copied,<br>roduced in whole or in part, nor its content revealed in |                          | .XX | .XXX | ANGLES           | PROJECT<br>PS2005 | мор<br>МО | el no. prefix |           | MOD 1 - INTERFACE DRAWIN      |              |       |
|                                         |                                                                                                                                                                                                                                                                                                                                                          |                          |     |      | CAGE CODE: 1PV08 |                   |           | DRAWING NO.   | 02074-001 |                               |              |       |
| a                                       | hy mannor to others, except to meet the specific purpose for which it was delivered.                                                                                                                                                                                                                                                                     | PRIMARY UNITS ARE INCHES |     |      |                  | DRAWN BY:         | MAD       | APPR. BY:     | JAN       | DRAWN DATE: 06/24/13          | SHEET 3 of 3 | rev.F |