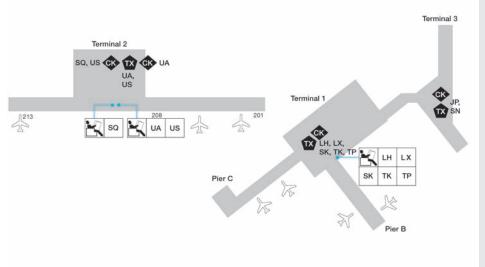

| LOUNGE INFORMATION        | 144 |
|---------------------------|-----|
| Lounge Access             | 145 |
| Lounge Access Chart       | 151 |
| Destinations with Lounges | 154 |

| MAJOR AIRPORT MAPS | 176 |
|--------------------|-----|
| World Time Zones   | 257 |