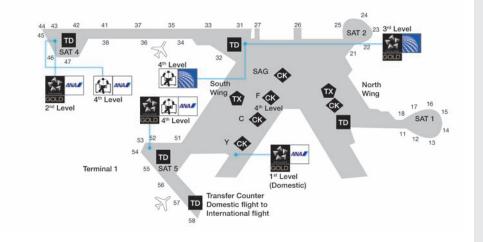

| LOUNGE INFORMATION        | 144 |
|---------------------------|-----|
| Lounge Access             | 145 |
| Lounge Access Chart       | 151 |
| Destinations with Lounges | 154 |

| MAJOR AIRPORT MAPS | 176 |
|--------------------|-----|
| World Time Zones   | 257 |