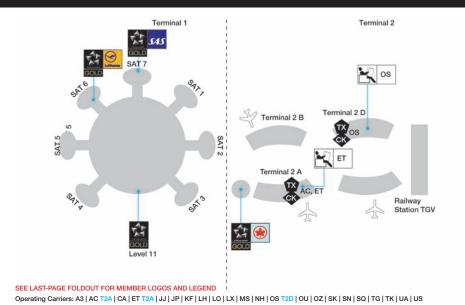

| LOUNGE INFORMATION        | 144 |
|---------------------------|-----|
| Lounge Access             | 145 |
| Lounge Access Chart       | 151 |
| Destinations with Lounges | 154 |

| MAJOR AIRPORT MAPS | 176 |
|--------------------|-----|
| World Time Zones   | 257 |