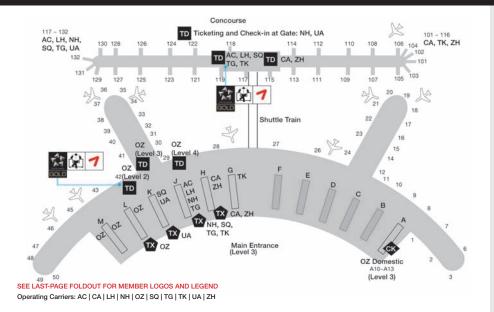

| LOUNGE INFORMATION        | 144 |
|---------------------------|-----|
| Lounge Access             | 145 |
| Lounge Access Chart       | 151 |
| Destinations with Lounges | 154 |

| MAJOR AIRPORT MAPS | 176 |
|--------------------|-----|
| World Time Zones   | 257 |