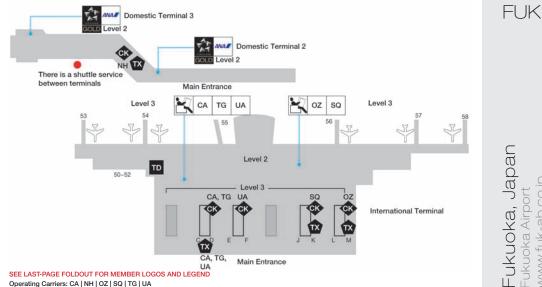

| AIRPORTS INFORMATION              | 69  |
|-----------------------------------|-----|
| Priority Baggage Handling         | 70  |
| Free checked Baggage Allowances   | 71  |
| Special Checked Baggage           | 76  |
| Carry-on Baggage Policy           | 136 |
| Irregular Operations Handling     | 137 |
| Interline E-Ticket FAQ - Airports | 142 |

| LOUNGE INFORMATION        | 144 |
|---------------------------|-----|
| Lounge Access             | 145 |
| Lounge Access Chart       | 151 |
| Destinations with Lounges | 154 |

| MAJOR AIRPORT MAPS | 176 |
|--------------------|-----|
| World Time Zones   | 257 |