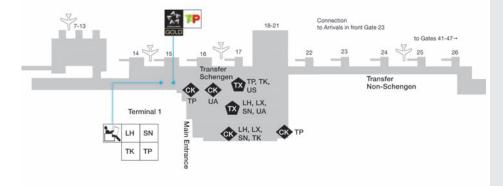

| LOUNGE INFORMATION        | 144 |
|---------------------------|-----|
| Lounge Access             | 145 |
| Lounge Access Chart       | 151 |
| Destinations with Lounges | 154 |

| MAJOR AIRPORT MAPS | 176 |
|--------------------|-----|
| World Time Zones   | 257 |