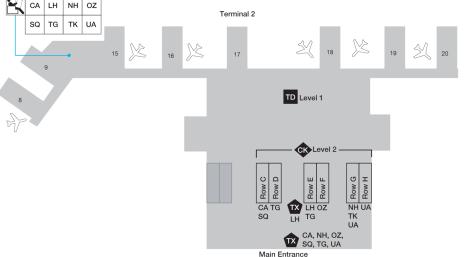

| LOUNGE INFORMATION        | 144 |
|---------------------------|-----|
| Lounge Access             | 145 |
| Lounge Access Chart       | 151 |
| Destinations with Lounges | 154 |

| MAJOR AIRPORT MAPS | 176 |
|--------------------|-----|
| World Time Zones   | 257 |