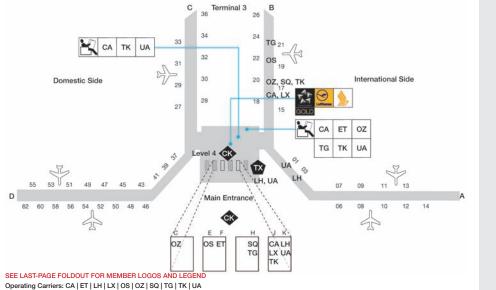

| LOUNGE INFORMATION        | 144 |
|---------------------------|-----|
| Lounge Access             | 145 |
| Lounge Access Chart       | 151 |
| Destinations with Lounges | 154 |

| MAJOR AIRPORT MAPS | 176 |
|--------------------|-----|
| World Time Zones   | 257 |