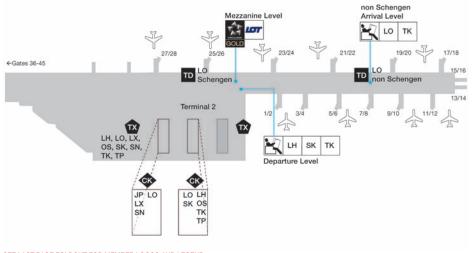

| LOUNGE INFORMATION        | 144 |
|---------------------------|-----|
| Lounge Access             | 145 |
| Lounge Access Chart       | 151 |
| Destinations with Lounges | 154 |

| MAJOR AIRPORT MAPS | 176 |
|--------------------|-----|
| World Time Zones   | 257 |