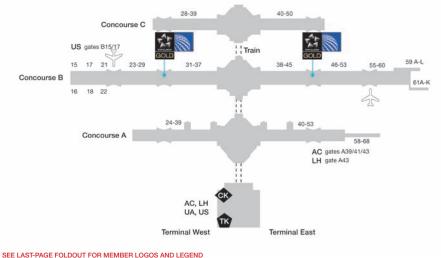

| LOUNGE INFORMATION        | 144 |
|---------------------------|-----|
| Lounge Access             | 145 |
| Lounge Access Chart       | 151 |
| Destinations with Lounges | 154 |

| MAJOR AIRPORT MAPS | 176 |
|--------------------|-----|
| World Time Zones   | 257 |