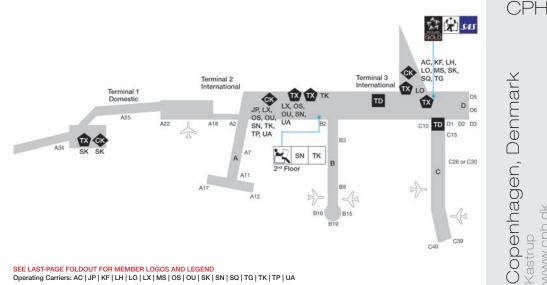

| LOUNGE INFORMATION        | 144 |
|---------------------------|-----|
| Lounge Access             | 145 |
| Lounge Access Chart       | 151 |
| Destinations with Lounges | 154 |

| MAJOR AIRPORT MAPS | 176 |
|--------------------|-----|
| World Time Zones   | 257 |