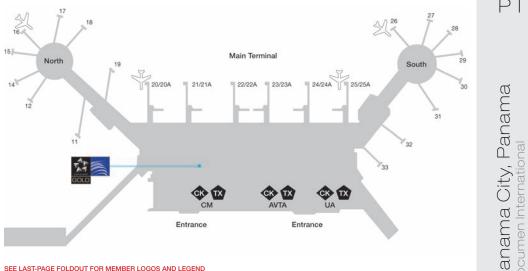

| LOUNGE INFORMATION        | 144 |
|---------------------------|-----|
| Lounge Access             | 145 |
| Lounge Access Chart       | 151 |
| Destinations with Lounges | 154 |

| MAJOR AIRPORT MAPS | 176 |
|--------------------|-----|
| World Time Zones   | 257 |