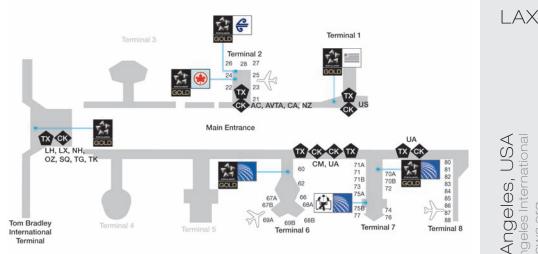

| LOUNGE INFORMATION        | 144 |
|---------------------------|-----|
| Lounge Access             | 145 |
| Lounge Access Chart       | 151 |
| Destinations with Lounges | 154 |

| MAJOR AIRPORT MAPS | 176 |
|--------------------|-----|
| World Time Zones   | 257 |