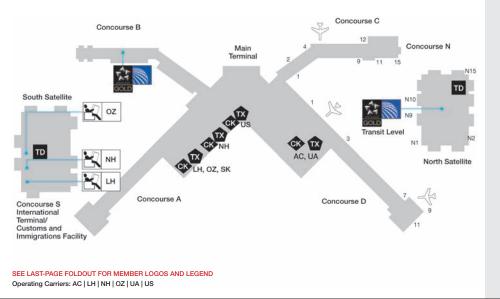

| LOUNGE INFORMATION        | 144 |
|---------------------------|-----|
| Lounge Access             | 145 |
| Lounge Access Chart       | 151 |
| Destinations with Lounges | 154 |

| MAJOR AIRPORT MAPS | 176 |
|--------------------|-----|
| World Time Zones   | 257 |