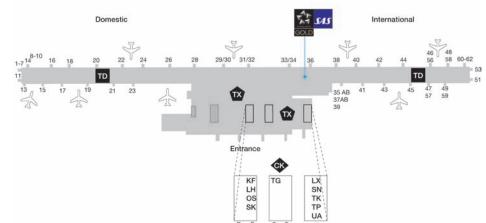

| LOUNGE INFORMATION        | 144 |
|---------------------------|-----|
| Lounge Access             | 145 |
| Lounge Access Chart       | 151 |
| Destinations with Lounges | 154 |

| MAJOR AIRPORT MAPS | 176 |
|--------------------|-----|
| World Time Zones   | 257 |