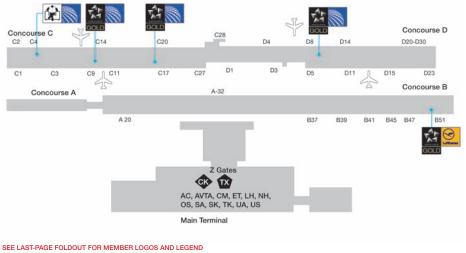

| LOUNGE INFORMATION        | 144 |
|---------------------------|-----|
| Lounge Access             | 145 |
| Lounge Access Chart       | 151 |
| Destinations with Lounges | 154 |

| MAJOR AIRPORT MAPS | 176 |
|--------------------|-----|
| World Time Zones   | 257 |