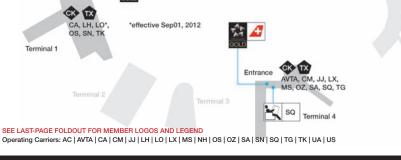

| LOUNGE INFORMATION        | 144 |
|---------------------------|-----|
| Lounge Access             | 145 |
| Lounge Access Chart       | 151 |
| Destinations with Lounges | 154 |

| MAJOR AIRPORT MAPS | 176 |
|--------------------|-----|
| World Time Zones   | 257 |