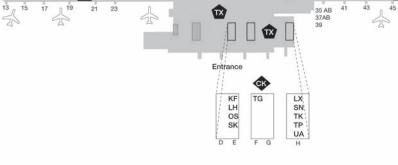

| LOUNGE INFORMATION        | 144 |
|---------------------------|-----|
| Lounge Access             | 145 |
| Lounge Access Chart       | 151 |
| Destinations with Lounges | 154 |

| MAJOR AIRPORT MAPS | 176 |
|--------------------|-----|
| World Time Zones   | 257 |