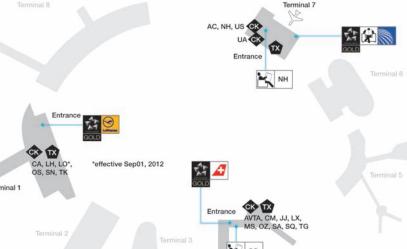

| LOUNGE INFORMATION        | 144 |
|---------------------------|-----|
| Lounge Access             | 145 |
| Lounge Access Chart       | 151 |
| Destinations with Lounges | 154 |

| MAJOR AIRPORT MAPS | 176 |
|--------------------|-----|
| World Time Zones   | 257 |