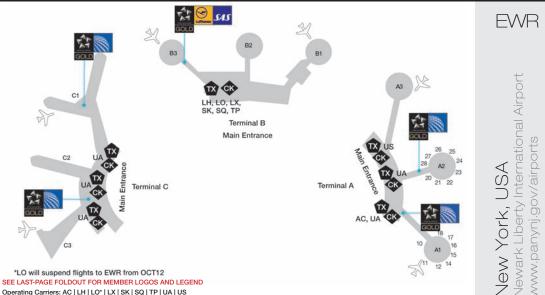

| LOUNGE INFORMATION        | 144 |
|---------------------------|-----|
| Lounge Access             | 145 |
| Lounge Access Chart       | 151 |
| Destinations with Lounges | 154 |

| MAJOR AIRPORT MAPS | 176 |
|--------------------|-----|
| World Time Zones   | 257 |