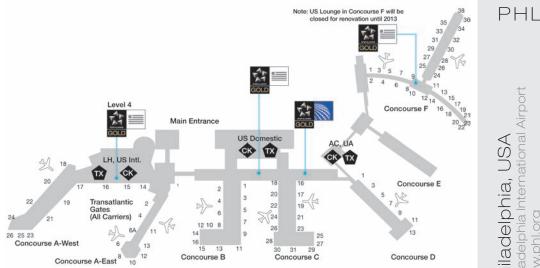

| LOUNGE INFORMATION        | 144 |
|---------------------------|-----|
| Lounge Access             | 145 |
| Lounge Access Chart       | 151 |
| Destinations with Lounges | 154 |

| MAJOR AIRPORT MAPS | 176 |
|--------------------|-----|
| World Time Zones   | 257 |