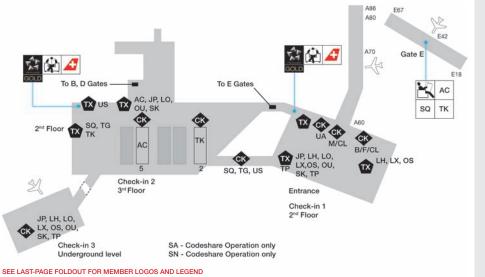

| LOUNGE INFORMATION        | 144 |
|---------------------------|-----|
| Lounge Access             | 145 |
| Lounge Access Chart       | 151 |
| Destinations with Lounges | 154 |

| MAJOR AIRPORT MAPS | 176 |
|--------------------|-----|
| World Time Zones   | 257 |