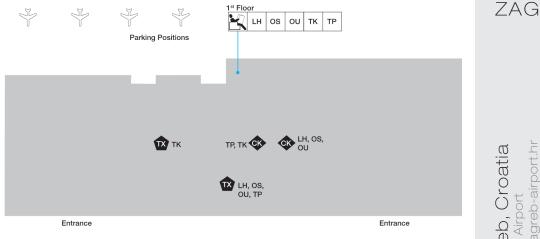

| LOUNGE INFORMATION        | 144 |
|---------------------------|-----|
| Lounge Access             | 145 |
| Lounge Access Chart       | 151 |
| Destinations with Lounges | 154 |

| MAJOR AIRPORT MAPS | 176 |
|--------------------|-----|
| World Time Zones   | 257 |