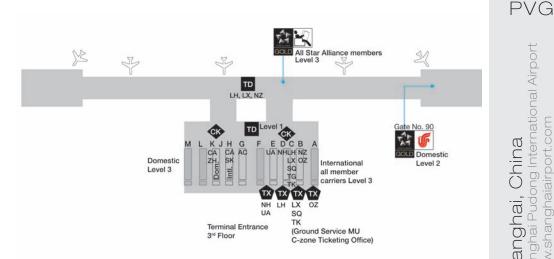

| LOUNGE INFORMATION        | 144 |
|---------------------------|-----|
| Lounge Access             | 145 |
| Lounge Access Chart       | 151 |
| Destinations with Lounges | 154 |

| MAJOR AIRPORT MAPS | 176 |
|--------------------|-----|
| World Time Zones   | 257 |