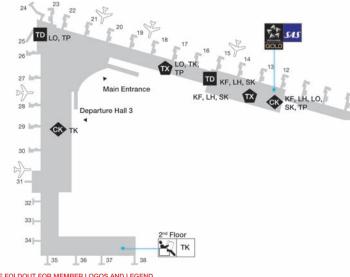

| LOUNGE INFORMATION        | 144 |
|---------------------------|-----|
| Lounge Access             | 145 |
| Lounge Access Chart       | 151 |
| Destinations with Lounges | 154 |

| MAJOR AIRPORT MAPS | 176 |
|--------------------|-----|
| World Time Zones   | 257 |