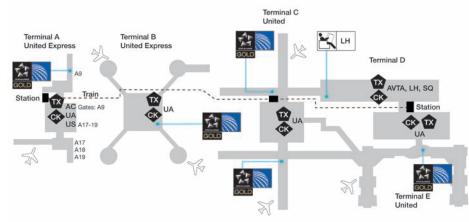

| LOUNGE INFORMATION        | 144 |
|---------------------------|-----|
| Lounge Access             | 145 |
| Lounge Access Chart       | 151 |
| Destinations with Lounges | 154 |

| MAJOR AIRPORT MAPS | 176 |
|--------------------|-----|
| World Time Zones   | 257 |