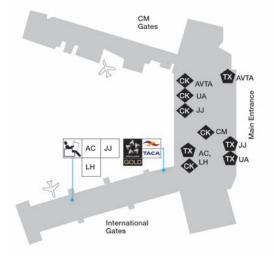

💒 Avianca, Taca Airlines (AVTA) www.aviancataca.com

| AVIANCA CALL  | CENTRES                       | Chile    | 800-536022                     |
|---------------|-------------------------------|----------|--------------------------------|
| Argentina     | 0800-4442842                  | Colombia | Barranquilla 330-22-55;        |
| Aruba         | 588-0059                      |          | Bogota 401-34-34;              |
| Avianca Tours | 018000-914600                 |          | Bucaramanga 630-34-34;         |
| Brazil        | 0800-8918668/TDD 0800-8911684 |          | Cali 321-34-34;                |
| Canada and    | 1800-284-2622/TDD             |          | Medellin 444-34-34;            |
| Puerto Rico   | 1866-998-3357                 |          | Rest of Colombia 018000-953434 |

| Costa Rica<br>Curacao<br>Deprisa<br>Dominican Republic<br>Ecuador<br>El Salvador | 0800-0571015<br>8-202020<br>018000-519393<br>2 809 54969 48 /1800-7510129<br>1800-003434<br>8001767 Cod. 6571/8001567<br>Cod. 6571 | Chile<br>Colombia<br>Costa Rica<br>Dominican Republic<br>Ecuador<br>El Salvador<br>Guatemala | 800-461133<br>01-800-096-8222<br>(506) 2299-8222<br>Santo Domingo 809 200 8662<br>1-800-00-8222<br>(503) 2267-8222<br>(502) 2470-8222 |
|----------------------------------------------------------------------------------|------------------------------------------------------------------------------------------------------------------------------------|----------------------------------------------------------------------------------------------|---------------------------------------------------------------------------------------------------------------------------------------|
| Mexico                                                                           | 01800-1233120                                                                                                                      | Honduras                                                                                     | San Pedro Sula (504) 2570-8222;                                                                                                       |
|                                                                                  | <b>s</b> 018000-953434                                                                                                             |                                                                                              | Tegucigalpa (504) 2281-8222                                                                                                           |
| Panama                                                                           | 800-0555                                                                                                                           | Mexico                                                                                       | 01-800-400-8222/                                                                                                                      |
| Peru                                                                             | 0800-11936                                                                                                                         |                                                                                              | D.F. (5255) 9000 8222                                                                                                                 |
| Spain                                                                            | 902-026655                                                                                                                         | Nicaragua                                                                                    | (505) 2276-9982                                                                                                                       |
| Venezuela                                                                        | 0800-2842622                                                                                                                       | Panama                                                                                       | (507) 206-8222                                                                                                                        |
|                                                                                  |                                                                                                                                    | Paraguay                                                                                     | 009-800-511-8222                                                                                                                      |
| TACA CALL CEN                                                                    |                                                                                                                                    | Peru                                                                                         | (511) 511-8222 Lima/                                                                                                                  |
| Argentina                                                                        | 810-333-8222                                                                                                                       |                                                                                              | Provinces 0 800 1 8222                                                                                                                |
| Bolivia La Paz                                                                   | 800-10-8222                                                                                                                        | Uruguay                                                                                      | 000-405-1004                                                                                                                          |
| & Santa Cruz                                                                     |                                                                                                                                    | USA                                                                                          | 1-800-400-8222/                                                                                                                       |
| Brazil                                                                           | 0-800-761-8222/                                                                                                                    |                                                                                              | Service TDD 1-888-833-0915                                                                                                            |
| <b>•</b> •                                                                       | Service TDD 0 800-770-8222                                                                                                         | Venezuela                                                                                    | 0800-000-8222                                                                                                                         |
| Canada                                                                           | 1-800-722-8222                                                                                                                     |                                                                                              |                                                                                                                                       |
| Blue1 (KF) www.blue1.com/                                                        |                                                                                                                                    |                                                                                              |                                                                                                                                       |
| Finland                                                                          | 0-6000-25-831 (1.75 EUR/min<br>+ local net charge or mobile                                                                        |                                                                                              | sible internationally)<br>+358-20-585-6240                                                                                            |