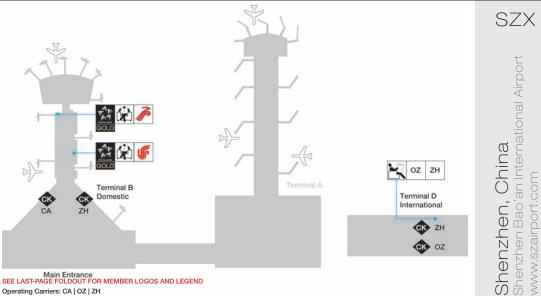

| LOUNGE INFORMATION        | 144 |
|---------------------------|-----|
| Lounge Access             | 145 |
| Lounge Access Chart       | 151 |
| Destinations with Lounges | 154 |

| MAJOR AIRPORT MAPS | 176 |
|--------------------|-----|
| World Time Zones   | 257 |