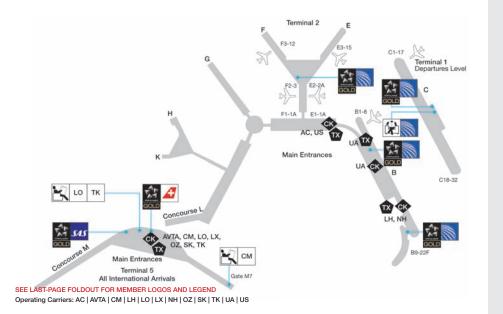

| LOUNGE INFORMATION        | 144 |
|---------------------------|-----|
| Lounge Access             | 145 |
| Lounge Access Chart       | 151 |
| Destinations with Lounges | 154 |

| MAJOR AIRPORT MAPS | 176 |
|--------------------|-----|
| World Time Zones   | 257 |