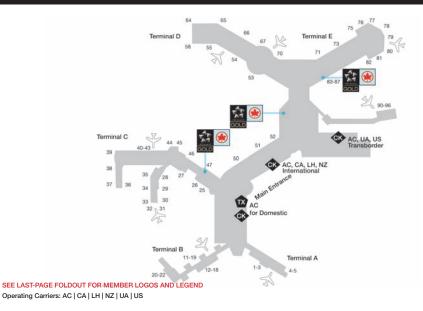

| LOUNGE INFORMATION        | 144 |
|---------------------------|-----|
| Lounge Access             | 145 |
| Lounge Access Chart       | 151 |
| Destinations with Lounges | 154 |

| MAJOR AIRPORT MAPS | 176 |
|--------------------|-----|
| World Time Zones   | 257 |