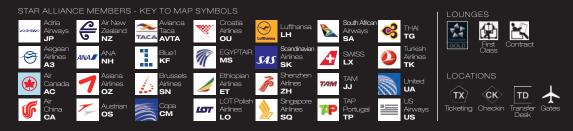

### STAR ALLIANCE GOLD CARDS

The following levels are Star Alliance Gold Card holders. Please refer to frequent flyer programmes of Star Alliance member carriers for more details.

| Adria Airways   | JP | HON Circle, Senator                                      |
|-----------------|----|----------------------------------------------------------|
| Aegean Airlines | A3 | Miles&Bonus Gold                                         |
| Air Canada      | AC | Air Canada Super Elite, Air Canada Elite, Air Canada VIP |
| Air China       | CA | Air China Platinum, Air China Gold                       |
| Air New Zealand | NZ | Airpoints Gold Elite, Airpoints Gold                     |

# FREQUENT FLYER PROGRAMMES

|       | Star Alliance<br>Members | Frequent Flyer<br>Programme | Star Alliance<br>Gold                                        | Star Alliance<br>Silver | Programme<br>Currency |
|-------|--------------------------|-----------------------------|--------------------------------------------------------------|-------------------------|-----------------------|
| norun | Adria Airways (JP)       | Miles & More                | HON Circle<br>Senator                                        | Frequent Traveller      | Miles                 |
| Ð     | Aegean Airlines (A3)     | Miles&Bonus                 | Miles&Bonus<br>Gold                                          | Miles&Bonus<br>Blue     | Miles                 |
|       | Air Canada (AC)          | Aeroplan                    | Air Canada Super Elite<br>Air Canada Elite<br>Air Canada VIP | Air Canada Prestige     | Miles                 |
| F     | Air China (CA)           | PhoenixMiles                | Air China Platinum<br>Air China Gold                         | Air China Silver        | Kilometres            |
| ¢     | Air New Zealand (NZ)     | Airpoints                   | Airpoints Gold Elite<br>Airpoints Gold                       | Airpoints Silver        | Airpoints<br>Dollars  |
| ANA   | ANA (NH)                 | ANA Mileage Club            | Diamond<br>Platinum<br>Super Flyers                          | Bronze                  | Miles                 |