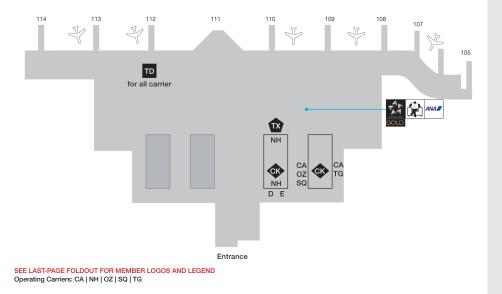

| LOUNGE INFORMATION        | 144 |
|---------------------------|-----|
| Lounge Access             | 145 |
| Lounge Access Chart       | 151 |
| Destinations with Lounges | 154 |

| MAJOR AIRPORT MAPS | 176 |
|--------------------|-----|
| World Time Zones   | 257 |