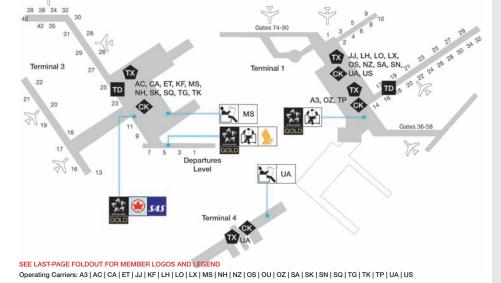

| LOUNGE INFORMATION        | 144 |
|---------------------------|-----|
| Lounge Access             | 145 |
| Lounge Access Chart       | 151 |
| Destinations with Lounges | 154 |

| MAJOR AIRPORT MAPS | 176 |
|--------------------|-----|
| World Time Zones   | 257 |