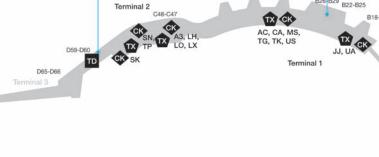

| LOUNGE INFORMATION        | 144 |
|---------------------------|-----|
| Lounge Access             | 145 |
| Lounge Access Chart       | 151 |
| Destinations with Lounges | 154 |

| MAJOR AIRPORT MAPS | 176 |
|--------------------|-----|
| World Time Zones   | 257 |