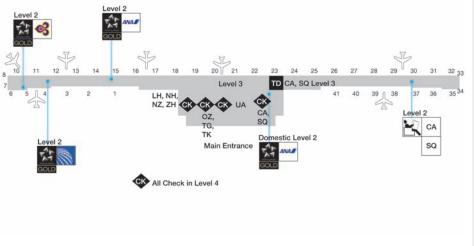

| LOUNGE INFORMATION        | 144 |
|---------------------------|-----|
| Lounge Access             | 145 |
| Lounge Access Chart       | 151 |
| Destinations with Lounges | 154 |

| MAJOR AIRPORT MAPS | 176 |
|--------------------|-----|
| World Time Zones   | 257 |