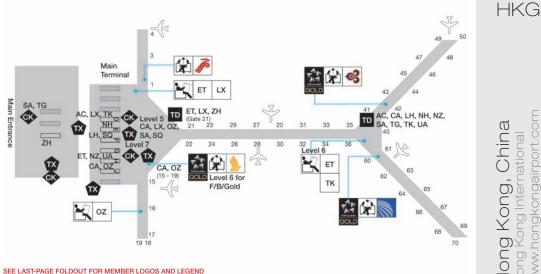

| LOUNGE INFORMATION        | 144 |
|---------------------------|-----|
| Lounge Access             | 145 |
| Lounge Access Chart       | 151 |
| Destinations with Lounges | 154 |

| MAJOR AIRPORT MAPS | 176 |
|--------------------|-----|
| World Time Zones   | 257 |