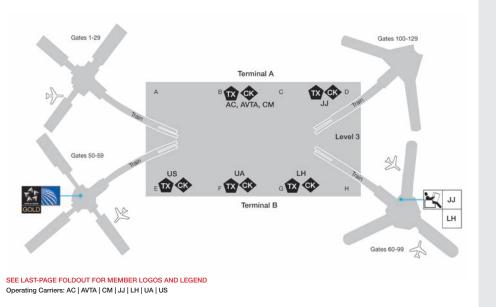

| LOUNGE INFORMATION        | 144 |
|---------------------------|-----|
| Lounge Access             | 145 |
| Lounge Access Chart       | 151 |
| Destinations with Lounges | 154 |

| MAJOR AIRPORT MAPS | 176 |
|--------------------|-----|
| World Time Zones   | 257 |