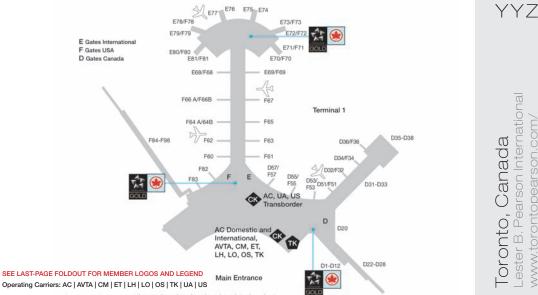

| LOUNGE INFORMATION        | 144 |
|---------------------------|-----|
| Lounge Access             | 145 |
| Lounge Access Chart       | 151 |
| Destinations with Lounges | 154 |

| MAJOR AIRPORT MAPS | 176 |
|--------------------|-----|
| World Time Zones   | 257 |