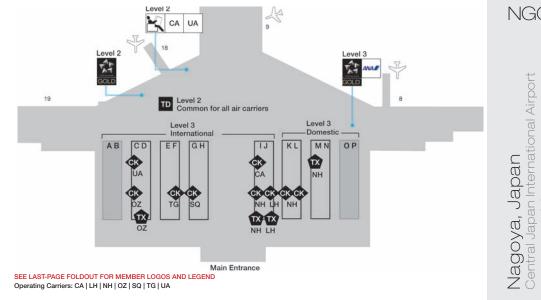

| LOUNGE INFORMATION        | 144 |
|---------------------------|-----|
| Lounge Access             | 145 |
| Lounge Access Chart       | 151 |
| Destinations with Lounges | 154 |

| MAJOR AIRPORT MAPS | 176 |
|--------------------|-----|
| World Time Zones   | 257 |