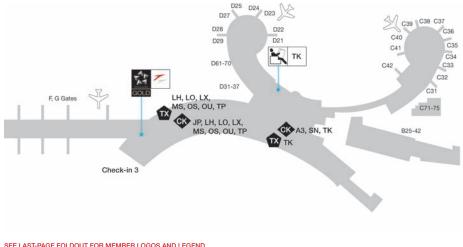

| LOUNGE INFORMATION        | 144 |
|---------------------------|-----|
| Lounge Access             | 145 |
| Lounge Access Chart       | 151 |
| Destinations with Lounges | 154 |

| MAJOR AIRPORT MAPS | 176 |
|--------------------|-----|
| World Time Zones   | 257 |