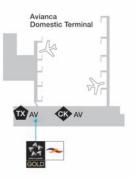

💒 Avianca, Taca Airlines (AVTA) www.aviancataca.com

| AVIANCA CALL  | CENTRES                       | Chile    | 800-536022                     |
|---------------|-------------------------------|----------|--------------------------------|
| Argentina     | 0800-4442842                  | Colombia | Barranquilla 330-22-55;        |
| Aruba         | 588-0059                      |          | Bogota 401-34-34;              |
| Avianca Tours | 018000-914600                 |          | Bucaramanga 630-34-34;         |
| Brazil        | 0800-8918668/TDD 0800-8911684 |          | Cali 321-34-34;                |
| Canada and    | 1800-284-2622/TDD             |          | Medellin 444-34-34;            |
| Puerto Rico   | 1866-998-3357                 |          | Rest of Colombia 018000-953434 |

| Costa Rica<br>Curacao<br>Deprisa<br>Dominican Republic<br>Ecuador<br>El Salvador | 0800-0571015<br>8-202020<br>018000-519393<br>2 809 54969 48 /1800-7510129<br>1800-003434<br>8001767 Cod. 6571/8001567<br>Cod. 6571 | Chile<br>Colombia<br>Costa Rica<br>Dominican Republic<br>Ecuador<br>El Salvador<br>Guatemala | 800-461133<br>01-800-096-8222<br>(506) 2299-8222<br>Santo Domingo 809 200 8662<br>1-800-00-8222<br>(503) 2267-8222<br>(502) 2470-8222 |
|----------------------------------------------------------------------------------|------------------------------------------------------------------------------------------------------------------------------------|----------------------------------------------------------------------------------------------|---------------------------------------------------------------------------------------------------------------------------------------|
| Mexico                                                                           | 01800-1233120                                                                                                                      | Honduras                                                                                     | San Pedro Sula (504) 2570-8222;                                                                                                       |
|                                                                                  | <b>s</b> 018000-953434                                                                                                             |                                                                                              | Tegucigalpa (504) 2281-8222                                                                                                           |
| Panama                                                                           | 800-0555                                                                                                                           | Mexico                                                                                       | 01-800-400-8222/                                                                                                                      |
| Peru                                                                             | 0800-11936                                                                                                                         |                                                                                              | D.F. (5255) 9000 8222                                                                                                                 |
| Spain                                                                            | 902-026655                                                                                                                         | Nicaragua                                                                                    | (505) 2276-9982                                                                                                                       |
| Venezuela                                                                        | 0800-2842622                                                                                                                       | Panama                                                                                       | (507) 206-8222                                                                                                                        |
|                                                                                  |                                                                                                                                    | Paraguay                                                                                     | 009-800-511-8222                                                                                                                      |
| TACA CALL CEN                                                                    |                                                                                                                                    | Peru                                                                                         | (511) 511-8222 Lima/                                                                                                                  |
| Argentina                                                                        | 810-333-8222                                                                                                                       |                                                                                              | Provinces 0 800 1 8222                                                                                                                |
| Bolivia La Paz                                                                   | 800-10-8222                                                                                                                        | Uruguay                                                                                      | 000-405-1004                                                                                                                          |
| & Santa Cruz                                                                     |                                                                                                                                    | USA                                                                                          | 1-800-400-8222/                                                                                                                       |
| Brazil                                                                           | 0-800-761-8222/                                                                                                                    |                                                                                              | Service TDD 1-888-833-0915                                                                                                            |
| <b>•</b> •                                                                       | Service TDD 0 800-770-8222                                                                                                         | Venezuela                                                                                    | 0800-000-8222                                                                                                                         |
| Canada                                                                           | 1-800-722-8222                                                                                                                     |                                                                                              |                                                                                                                                       |
| Blue1 (KF) www.blue1.com/                                                        |                                                                                                                                    |                                                                                              |                                                                                                                                       |
| Finland                                                                          | 0-6000-25-831 (1.75 EUR/min<br>+ local net charge or mobile                                                                        |                                                                                              | sible internationally)<br>+358-20-585-6240                                                                                            |