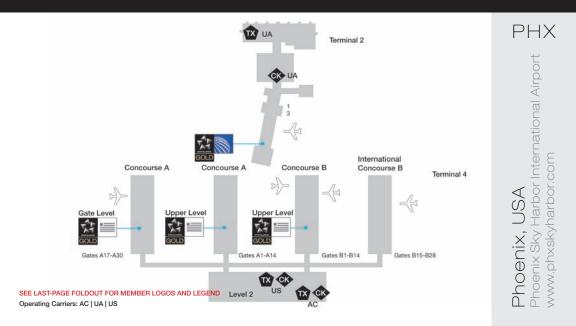

| LOUNGE INFORMATION        | 144 |
|---------------------------|-----|
| Lounge Access             | 145 |
| Lounge Access Chart       | 151 |
| Destinations with Lounges | 154 |

| MAJOR AIRPORT MAPS | 176 |
|--------------------|-----|
| World Time Zones   | 257 |