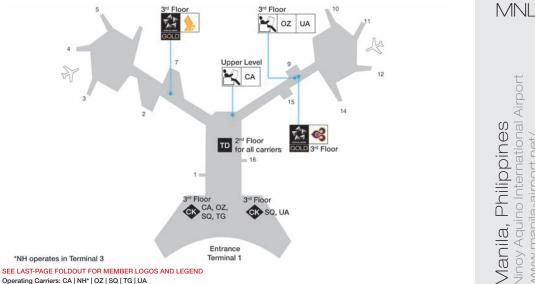

| LOUNGE INFORMATION        | 144 |
|---------------------------|-----|
| Lounge Access             | 145 |
| Lounge Access Chart       | 151 |
| Destinations with Lounges | 154 |

| MAJOR AIRPORT MAPS | 176 |
|--------------------|-----|
| World Time Zones   | 257 |