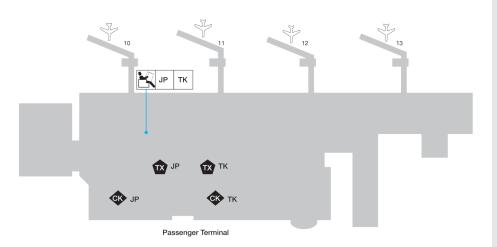

| LOUNGE INFORMATION        | 144 |
|---------------------------|-----|
| Lounge Access             | 145 |
| Lounge Access Chart       | 151 |
| Destinations with Lounges | 154 |

| MAJOR AIRPORT MAPS | 176 |
|--------------------|-----|
| World Time Zones   | 257 |