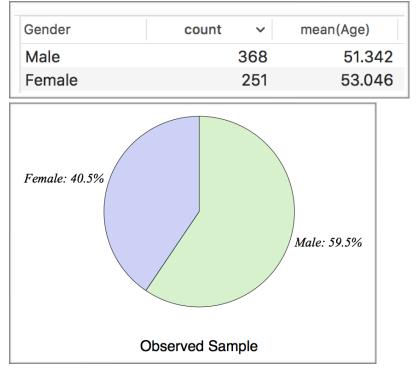

Males account for about 44.3% (n=43) of the total, while the SFUSD population average is about 32.6%(CDE average is about 27%). Furthermore, the one

proportion z-test shows 2.42, with a p-value < 0.05. The results are statistically significant when compared against the SFUSD population.