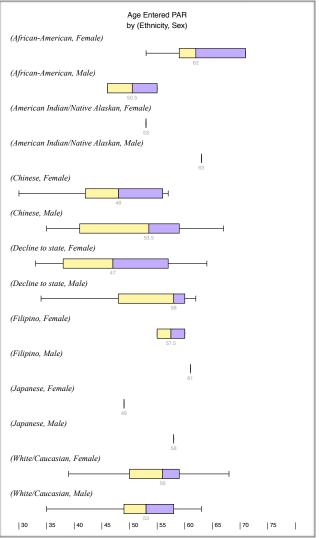

#### **ANALYSIS**

The SFUSD/UESF PAR data show a total of 97 records (i.e., teachers referred to PAR), with an average age of about 53. Those aged 46 and above account for 77 of the 97 records, or about 79.4%, which is significantly higher than the 44.8% data from the CDE. The z score for 2 population proportions, shows 6.85. With a 95% confidence level, the results are statistically significant, when compared against the CDE population. The distribution those referred to PAR is below.

When we drill down to see data by ethnicity, we will notice that African-Americans referred to PAR have the highest median age at 59 (mean=60). Although, the age by gender (labeled as "Sex" in the original data set), shows no major disparity in total, the covariate data among age, ethnicity, and sex indicates a disturbing disparity: American Indian/Native Alaskan male is the highest age at 63 (n=1). However, the African-American women (n=7) group, has the highest median age for a non-singleton (i.e., n > 1) at 62 (mean=63). African Americans (both genders; n=9) represent about 9% of those referred to PAR, while the SFUSD population data shows that this group accounts for only 5% (the CDE data show 4%). The z score for 2 population proportions, shows 1.88. With a 95% confidence level, the results are statistically significant, when compared against the SFUSD population.

Males account for about 44.3% (n=43) of the total, while the SFUSD population average is about 32.6%(CDE average is about 27%). Furthermore, the one

proportion z-test shows 2.42, with a p-value < 0.05. The results are statistically significant when compared against the SFUSD population.

The Hispanic/Latino group is missing entirely from the data set, which is both unexpected and unreasonable, provoking further questions about the intent of the SFUSD/UESF PAR program. We do, however, see that about 31% of the 97 reported referrals (n=30), are categorized as "Decline to state." Perhaps some of the Hispanic/Latino population would be in this category; unfortunately, the data provided are very limited, making it impossible to determine where this population is located. For reference, the SFUSD population data show that "None Reported" is 9.9%, significantly lower than the "Decline to state" percentage of 30.9% of those referred to PAR.

#### **CONCLUSION**

The SFUSD/UESF PAR results for 2010 thru October 2017 show several statistically significant deviations from the population. Below are a few notable items:

- Average age of those referred to PAR in SFUSD is about 53;
- The CDE shows that teachers aged 46 and over account for about 45% of the population, while those referred to PAR in the SFUSD in the same age group account for about 79%;
- The SFUSD data shows that teachers aged 46 and over account for about 39.99% of the population (vs. 79% of the PAR referrals);
- African-American women (n=7) group, have the highest median age for a non-singleton (i.e., n > 1) at 62 (mean=63), and;
- The Hispanic/Latino ethnicity category is absent from the data set.