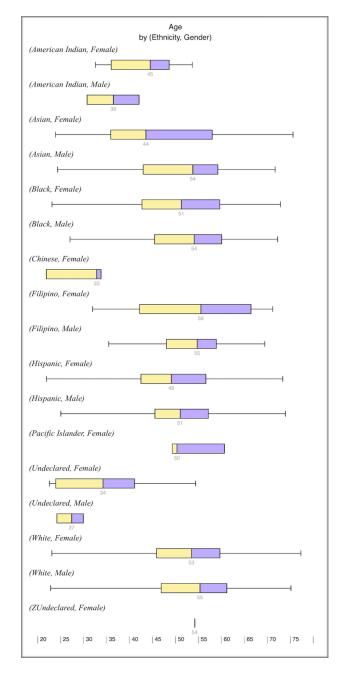

#### **ANALYSIS**

The LAUSD PAR data show a total of 1,379 records (i.e., teachers referred to PAR), with an average age of about 51. Those aged 46 and above account for 967 of the 1,379 records, or about 70.1%, which is significantly higher than the 44.8% data from the CDE. The z score for 2 population proportions, shows 18.879. With a 95% confidence level, the results are statistically significant, when compared against the CDE population. The distribution those referred to PAR is below.

When we drill down to see data by ethnicity, we will notice that African-Americans referred to PAR have a median age of 53 (mean=52). African-Americans referred to LAUSD PAR account for 256 people (n=256), which is 18.6% versus the LAUSD population of 10.1%. The z score for 2 population proportions, shows 9.94. With a 95% confidence level, the results are statistically significant, when compared against the LAUSD population.

#### **CONCLUSION**

The LAUSD PAR results for 2012/2013 thru 2016/2017 show several statistically significant deviations from the population. Below are a few notable items:

- Average age of those referred to PAR in LAUSD is about 51;
- The CDE shows that teachers aged 46 and over account for about 45% of the population, while those referred to PAR in the LAUSD in the same age group account for about 70%; and
- African-Americans (n=256) group, have a median age of 53 (mean=52).