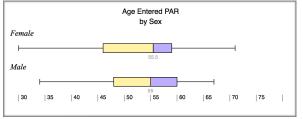

When we drill down to see data by ethnicity, we will notice that African-Americans referred to PAR have the highest median age at 59 (mean=60). Although, the age by gender (labeled as "Sex" in the original data set), shows no major disparity in total, the covariate data among age, ethnicity, and sex indicates a disturbing disparity: American Indian/Native Alaskan male is the highest age at 63 (n=1). However, the African-American women (n=7) group, has the highest median age for a non-singleton (i.e., n > 1) at 62 (mean=63). African Americans (both genders; n=9) represent about 9% of those referred to PAR, while the SFUSD population data shows that this group accounts for only 5% (the CDE data show 4%). The z score for 2 population proportions, shows 1.88. With a 95% confidence level, the results are statistically significant, when compared against the SFUSD population.

Males account for about 44.3% (n=43) of the total, while the SFUSD population average is about 32.6%(CDE average is about 27%). Furthermore, the one

proportion z-test shows 2.42, with a p-value < 0.05. The results are statistically significant when compared against the SFUSD population.