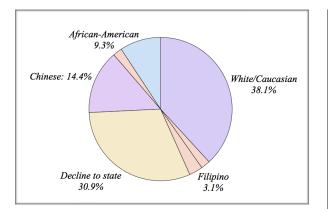

When we drill down to see data by ethnicity, we will notice that African-Americans referred to PAR have the highest median age at 59 (mean=60). Although, the age by gender (labeled as "Sex" in the original data set), shows no major disparity in total, the covariate data among age, ethnicity, and sex indicates a disturbing disparity: American Indian/Native Alaskan male is the highest age at 63 (n=1). However, the African-American women (n=7) group, has the highest median age for a non-singleton (i.e., n > 1) at 62 (mean=63). African Americans (both genders; n=9) represent about 9% of those referred to PAR, while the SFUSD population data shows that this group accounts for only 5% (the CDE data show 4%). The z score for 2 population proportions, shows 1.88. With a 95% confidence level, the results are statistically significant, when compared against the SFUSD population.

The Hispanic/Latino group is missing entirely from the data set, which is both unexpected and unreasonable, provoking further questions about the intent of the SFUSD/UESF PAR program. We do, however, see that about 31% of the 97 reported referrals (n=30), are categorized as "Decline to state." Perhaps some of the Hispanic/Latino population would be in this category; unfortunately, the data provided are very limited, making it impossible to determine where this population is located. For reference, the SFUSD population data show that "None Reported" is 9.9%, significantly lower than the "Decline to state" percentage of 30.9% of those referred to PAR.