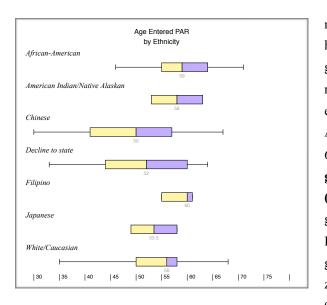

When we drill down to see data by ethnicity, we will notice that African-Americans referred to PAR have the highest median age at 59 (mean=60). Although, the age by gender (labeled as "Sex" in the original data set), shows no major disparity in total, the covariate data among age, ethnicity, and sex indicates a disturbing disparity: American Indian/Native Alaskan male is the highest age at 63 (n=1). However, the African-American women (n=7) group, has the highest median age for a non-singleton (i.e., n > 1) at 62 (mean=63). African Americans (both genders; n=9) represent about 9% of those referred to PAR, while the SFUSD population data shows that this group accounts for only 5% (the CDE data show 4%). The z score for 2 population proportions, shows 1.88. With a 95% confidence level, the results are statistically significant, when compared against the SFUSD population.

#### **CONCLUSION**

The SFUSD/UESF PAR results for 2010 thru October 2017 show several statistically significant deviations from the population. Below are a few notable items:

- Average age of those referred to PAR in SFUSD is about 53;
- The CDE shows that teachers aged 46 and over account for about 45% of the population, while those referred to PAR in the SFUSD in the same age group account for about 79%;
- The SFUSD data shows that teachers aged 46 and over account for about 39.99% of the population (vs. 79% of the PAR referrals);
- African-American women (n=7) group, have the highest median age for a non-singleton (i.e., n > 1) at 62 (mean=63), and;
- The Hispanic/Latino ethnicity category is absent from the data set.