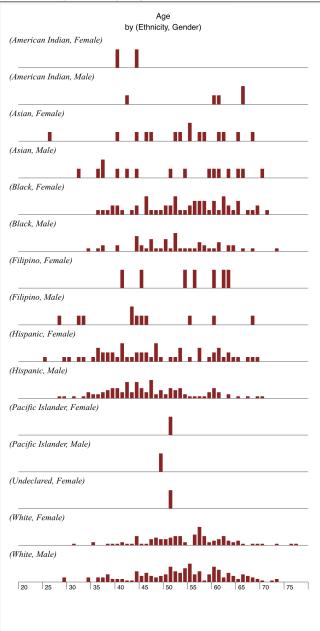

When we drill down to see data by ethnicity, we will notice that African-Americans referred to PAR have the highest median age at 59 (mean=60). Although, the age by gender (labeled as "Sex" in the original data set), shows no major disparity in total, the covariate data among age, ethnicity, and sex indicates a disturbing disparity: American Indian/Native Alaskan male is the highest age at 63 (n=1). However, the African-American women (n=7) group, has the highest median age for a non-singleton (i.e., n > 1) at 62 (mean=63). African Americans (both genders; n=9) represent about 9% of those referred to PAR, while the SFUSD population data shows that this group accounts for only 5% (the CDE data show 4%). The z score for 2 population proportions, shows 1.88. With a 95% confidence level, the results are statistically significant, when compared against the SFUSD population.

When we drill down to see data by ethnicity, we will notice that African-Americans referred to PAR have a median age of 53 (mean=52). African-Americans referred to LAUSD PAR account for 256 people (n=256), which is 18.6% versus the LAUSD population of 10.1%. The z score for 2 population proportions, shows 9.94. With a 95% confidence level, the results are statistically significant, when compared against the LAUSD population.