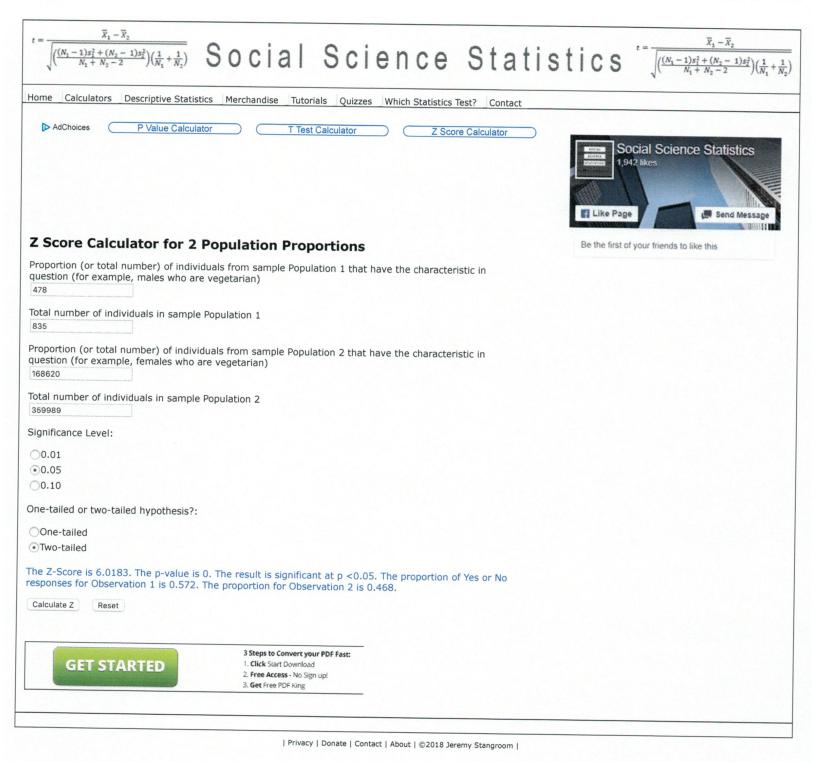

#### **ANALYSIS**

The SFUSD/UESF PAR data show a total of 97 records (i.e., teachers referred to PAR), with an average age of about 53. Those aged 46 and above account for 77 of the 97 records, or about 79.4%, which is significantly higher than the 44.8% data from the CDE. The z score for 2 population proportions, shows 6.85. With a 95% confidence level, the results are statistically significant, when compared against the CDE population. The distribution those referred to PAR is below.

Additionally, when compared against the SFUSD data (2016/2017 for certificated teachers), those aged 46 and above represent about 39.99% - again, the 79.4% SFUSD PAR referrals for 46 and above is significantly higher than 39.99%. The z score for 2 population proportions, shows 7.78. With a 95% confidence level, the results are statistically significant, when compared against the SFUSD population from the CDE file for certificated teachers.

When we drill down to see data by ethnicity, we will notice that African-Americans referred to PAR have the highest median age at 59 (mean=60). Although, the age by gender (labeled as "Sex" in the original data set), shows no major disparity in total, the covariate data among age, ethnicity, and sex indicates a disturbing disparity: American Indian/Native Alaskan male is the highest age at 63 (n=1). However, the African-American women (n=7) group, has the highest median age for a non-singleton (i.e., n > 1) at 62 (mean=63). African Americans (both genders; n=9) represent about 9% of those referred to PAR, while the SFUSD population data shows that this group accounts for only 5% (the CDE data show 4%). The z score for 2 population proportions, shows 1.88. With a 95% confidence level, the results are statistically significant, when compared against the SFUSD population.

Males account for about 44.3% (n=43) of the total, while the SFUSD population average is about 32.6%(CDE average is about 27%). Furthermore, the one

proportion z-test shows 2.42, with a p-value < 0.05. The results are statistically significant when compared against the SFUSD population.