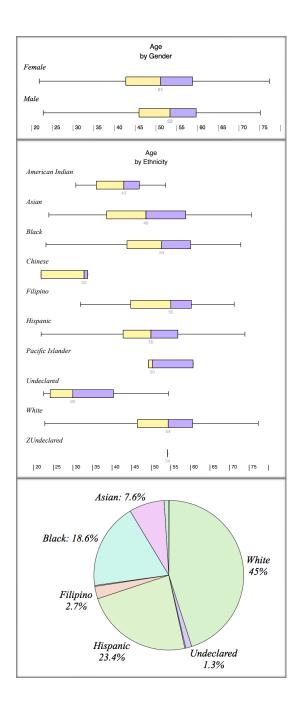

#### **ANALYSIS**

The LAUSD PAR data show a total of 1,379 records (i.e., teachers referred to PAR), with an average age of about 51. Those aged 46 and above account for 967 of the 1,379 records, or about 70.1%, which is significantly higher than the 44.8% data from the CDE. The z score for 2 population proportions, shows 18.879. With a 95% confidence level, the results are statistically significant, when compared against the CDE population. The distribution those referred to PAR is below.

When we drill down to see data by ethnicity, we will notice that African-Americans referred to PAR have a median age of 53 (mean=52). African-Americans referred to LAUSD PAR account for 256 people (n=256), which is 18.6% versus the LAUSD population of 10.1%. The z score for 2 population proportions, shows 9.94. With a 95% confidence level, the results are statistically significant, when compared against the LAUSD population.

#### **CONCLUSION**

The LAUSD PAR results for 2012/2013 thru 2016/2017 show several statistically significant deviations from the population. Below are a few notable items:

- Average age of those referred to PAR in LAUSD is about 51;
- The CDE shows that teachers aged 46 and over account for about 45% of the population, while those referred to PAR in the LAUSD in the same age group account for about 70%; and
- African-Americans (n=256) group, have a median age of 53 (mean=52).