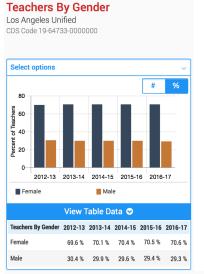

#### **LAUSD STATISTICS**

Based on the 2016-17 school year, African Americans represent about 10.1% of the LAUSD population. The Hispanic/Latino ethnicity is about 39%. Males represent about 29.3%.

LAUSD age data is unavailable on the http://www.ed-data.org/district/Los-Angeles/Los-Angeles-Unified website.

| Teachers By Gender | 2012-13 | 2013-14 | 2014-15 | 2015-16 | 2016-17 |
|--------------------|---------|---------|---------|---------|---------|
| Female             | 69.6 %  | 70.1 %  | 70.4 %  | 70.5 %  | 70.6 %  |
| Male               | 30.4 %  | 29.9 %  | 29.6 %  | 29.4 %  | 29.3 %  |