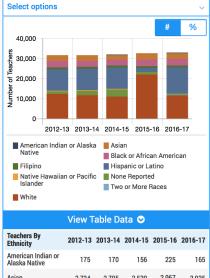

|                                        | View T  | able Da | ata 오   |         |         |
|----------------------------------------|---------|---------|---------|---------|---------|
| Teachers By<br>Ethnicity               | 2012-13 | 2013-14 | 2014-15 | 2015-16 | 2016-17 |
| American Indian or<br>Alaska Native    | 175     | 170     | 156     | 225     | 165     |
| Asian                                  | 2,724   | 2,705   | 2,530   | 2,967   | 2,935   |
| Black or African<br>American           | 3,324   | 3,088   | 2,921   | 3,357   | 3,342   |
| Filipino                               | 841     | 828     | 796     | 899     | 873     |
| Hispanic or Latino                     | 10,871  | 10,845  | 10,748  | 1,961   | 12,821  |
| Native Hawaiian or<br>Pacific Islander | 87      | 93      | 79      | 90      | 85      |
| None Reported                          | 1,470   | 2,334   | 3,742   | 1,275   | 794     |
| Two or More Races                      | 43      | 42      | 49      | 57      | 122     |
| White                                  | 12,166  | 11,578  | 10,880  | 21,823  | 11,680  |
| Total                                  | 31,701  | 31,683  | 31,901  | 32,654  | 32,817  |

| View Table Data 오                      |         |         |         |         |         |  |  |  |  |
|----------------------------------------|---------|---------|---------|---------|---------|--|--|--|--|
| Teachers By<br>Ethnicity               | 2012-13 | 2013-14 | 2014-15 | 2015-16 | 2016-17 |  |  |  |  |
| American Indian or<br>Alaska Native    | 0.6 %   | 0.5 %   | 0.5 %   | 0.6 %   | 0.5 %   |  |  |  |  |
| Asian                                  | 8.6 %   | 8.5 %   | 7.9 %   | 9 %     | 8.9 %   |  |  |  |  |
| Black or African<br>American           | 10.5 %  | 9.7 %   | 9.2 %   | 10.2 %  | 10.1 %  |  |  |  |  |
| Filipino                               | 2.7 %   | 2.6 %   | 2.5 %   | 2.7 %   | 2.6 %   |  |  |  |  |
| Hispanic or Latino                     | 34.3 %  | 34.2 %  | 33.7 %  | 6 %     | 39 %    |  |  |  |  |
| Native Hawaiian or<br>Pacific Islander | 0.3 %   | 0.3 %   | 0.2 %   | 0.2 %   | 0.2 %   |  |  |  |  |
| None Reported                          | 4.6 %   | 7.4 %   | 11.7 %  | 3.9 %   | 2.4 %   |  |  |  |  |
| Two or More Races                      | 0.1 %   | 0.1 %   | 0.2 %   | 0.1 %   | 0.3 %   |  |  |  |  |
| White                                  | 38.4 %  | 36.5 %  | 34.1 %  | 66.8 %  | 35.5 %  |  |  |  |  |