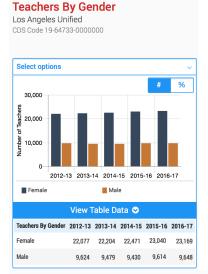

#### **LAUSD STATISTICS**

Based on the 2016-17 school year, African Americans represent about 10.1% of the LAUSD population. The Hispanic/Latino ethnicity is about 39%. Males represent about 29.3%.

LAUSD age data is unavailable on the http://www.ed-data.org/district/Los-Angeles/Los-Angeles-Unified website.

| Teachers By Gender | 2012-13 | 2013-14 | 2014-15 | 2015-16 | 2016-17 |
|--------------------|---------|---------|---------|---------|---------|
| Female             | 22,077  | 22,204  | 22,471  | 23,040  | 23,169  |
| Male               | 9,624   | 9,479   | 9,430   | 9,614   | 9,648   |