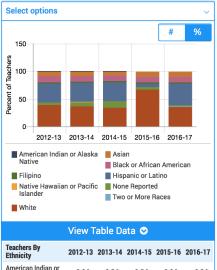

| Teachers By<br>Ethnicity               | 2012-13 | 2013-14 | 2014-15 | 2015-16 | 2016-17 |
|----------------------------------------|---------|---------|---------|---------|---------|
| American Indian or<br>Alaska Native    | 13      | 13      | 13      | 18      | 20      |
| Asian                                  | 616     | 615     | 640     | 666     | 671     |
| Black or African<br>American           | 147     | 155     | 173     | 182     | 181     |
| Filipino                               | 110     | 112     | 114     | 116     | 116     |
| Hispanic or Latino                     | 402     | 423     | 434     | 490     | 499     |
| Native Hawaiian or<br>Pacific Islander | 4       | 4       | 4       | 6       | 8       |
| None Reported                          | 435     | 423     | 421     | 400     | 359     |
| Two or More Races                      | 29      | 36      | 29      | 27      | 24      |
| White                                  | 1,587   | 1,640   | 1,717   | 1,754   | 1,733   |
| Total                                  | 3,343   | 3,421   | 3,545   | 3,659   | 3,611   |

| Teachers By<br>Ethnicity               | 2012-13 | 2013-14 | 2014-15 | 2015-16 | 2016-17 |
|----------------------------------------|---------|---------|---------|---------|---------|
| American Indian or<br>Alaska Native    | 0.4 %   | 0.4 %   | 0.4 %   | 0.4 %   | 0.5 %   |
| Asian                                  | 18.4 %  | 18 %    | 18.1 %  | 18.2 %  | 18.5 %  |
| Black or African<br>American           | 4.4 %   | 4.5 %   | 4.9 %   | 4.9 %   | 5 %     |
| Filipino                               | 3.3 %   | 3.3 %   | 3.2 %   | 3.1 %   | 3.2 %   |
| Hispanic or Latino                     | 12 %    | 12.4 %  | 12.2 %  | 13.3 %  | 13.8 %  |
| Native Hawaiian or<br>Pacific Islander | 0.1 %   | 0.1 %   | 0.1 %   | 0.1 %   | 0.2 %   |
| None Reported                          | 13 %    | 12.4 %  | 11.9 %  | 10.9 %  | 9.9 %   |
| Two or More Races                      | 0.9 %   | 1.1 %   | 0.8 %   | 0.7 %   | 0.6 %   |
| White                                  | 47.5 %  | 47.9 %  | 48.4 %  | 47.9 %  | 47.9 %  |
| Teachers By Gender                     | 2012-13 | 2013-14 | 2014-15 | 2015-16 | 2016-17 |
| Female                                 | 68.4 %  | 68.6 %  | 68.1 %  | 68.4 %  | 67.3 %  |
| Male                                   | 31.6 %  | 31.4 %  | 31.9 %  | 31.5 %  | 32.6 %  |