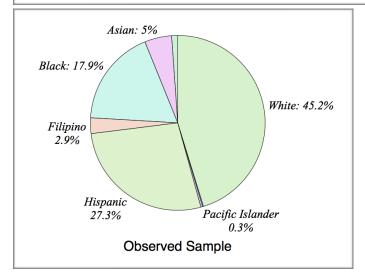

The Hispanic/Latino group is missing entirely from the data set, which is both unexpected and unreasonable, provoking further questions about the intent of the SFUSD/UESF PAR program. We do, however, see that about 31% of the 97 reported referrals (n=30), are categorized as "Decline to state." Perhaps some of the Hispanic/Latino population would be in this category; unfortunately, the data provided are very limited, making it impossible to determine where this population is located. For reference, the SFUSD population data show that "None Reported" is 9.9%, significantly lower than the "Decline to state" percentage of 30.9% of those referred to PAR.

#### **CONCLUSION**

The SFUSD/UESF PAR results for 2010 thru October 2017 show several statistically significant deviations from the population. Below are a few notable items:

- Average age of those referred to PAR in SFUSD is about 53;
- The CDE shows that teachers aged 46 and over account for about 45% of the population, while those referred to PAR in the SFUSD in the same age group account for about 79%;
- The SFUSD data shows that teachers aged 46 and over account for about 39.99% of the population (vs. 79% of the PAR referrals);
- African-American women (n=7) group, have the highest median age for a non-singleton (i.e., n > 1) at 62 (mean=63), and;
- The Hispanic/Latino ethnicity category is absent from the data set.