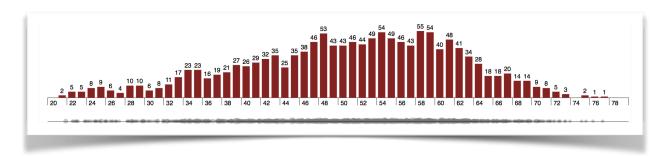

#### **ANALYSIS**

The LAUSD PAR data show a total of 1,379 records (i.e., teachers referred to PAR), with an average age of about 51. Those aged 46 and above account for 967 of the 1,379 records, or about 70.1%, which is significantly higher than the 44.8% data from the CDE. The z score for 2 population proportions, shows 18.879. With a 95% confidence level, the results are statistically significant, when compared against the CDE population. The distribution those referred to PAR is below.

When we drill down to see data by ethnicity, we will notice that African-Americans referred to PAR have a median age of 53 (mean=52). African-Americans referred to LAUSD PAR account for 256 people (n=256), which is 18.6% versus the LAUSD population of 10.1%. The z score for 2 population proportions, shows 9.94. With a 95% confidence level, the results are statistically significant, when compared against the LAUSD population.

#### **CONCLUSION**

The LAUSD PAR results for 2012/2013 thru 2016/2017 show several statistically significant deviations from the population. Below are a few notable items:

- Average age of those referred to PAR in LAUSD is about 51;
- The CDE shows that teachers aged 46 and over account for about 45% of the population, while those referred to PAR in the LAUSD in the same age group account for about 70%; and
- African-Americans (n=256) group, have a median age of 53 (mean=52).