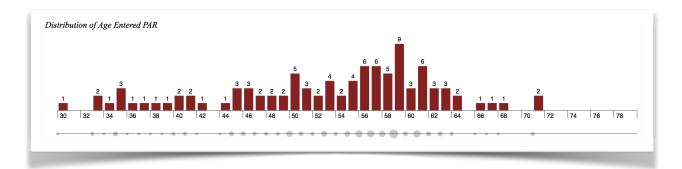

#### **ANALYSIS**

The SFUSD/UESF PAR data show a total of 97 records (i.e., teachers referred to PAR), with an average age of about 53. Those aged 46 and above account for 77 of the 97 records, or about 79.4%, which is significantly higher than the 44.8% data from the CDE. The z score for 2 population proportions, shows 6.85. With a 95% confidence level, the results are statistically significant, when compared against the CDE population. The distribution those referred to PAR is below.

When we drill down to see data by ethnicity, we will notice that African-Americans referred to PAR have the highest median age at 59 (mean=60). Although, the age by gender (labeled as "Sex" in the original data set), shows no major disparity in total, the covariate data among age, ethnicity, and sex indicates a disturbing disparity: American Indian/Native Alaskan male is the highest age at 63 (n=1). However, the African-American women (n=7) group, has the highest median age for a non-singleton (i.e., n > 1) at 62 (mean=63). African Americans (both genders; n=9) represent about 9% of those referred to PAR, while the SFUSD population data shows that this group accounts for only 5% (the CDE data show 4%). The z score for 2 population proportions, shows 1.88. With a 95% confidence level, the results are statistically significant, when compared against the SFUSD population.

Males account for about 44.3% (n=43) of the total, while the SFUSD population average is about 32.6%(CDE average is about 27%). Furthermore, the one

proportion z-test shows 2.42, with a p-value < 0.05. The results are statistically significant when compared against the SFUSD population.