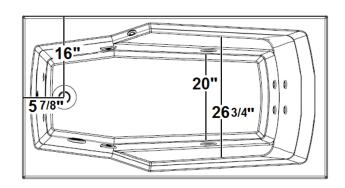

#### **Technical Information**

- Cut-Out Dimensions: 58" x 30"
- Weight: 183 lbs.
- Water Depth to Overflow: 12 1/8"
- Operating Capacity: 45 gal.
- Water Capacity: 50 gal.
- Sump Dimension: 42 1/2" x 20"