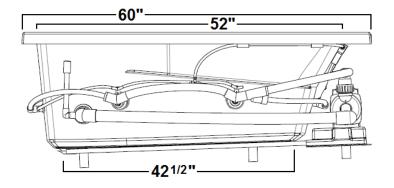

#### **Technical Information**

- Cut-Out Dimensions: 58" x 30"
- Weight: 183 lbs.
- Water Depth to Overflow: 12 1/8"
- Operating Capacity: 45 gal.
- Water Capacity: 50 gal.
- Sump Dimension: 42 1/2" x 20"