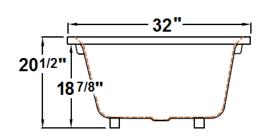

#### **Technical Information**

- Cut-Out Dimensions: 58" x 30"
- Weight: 183 lbs.
- Water Depth to Overflow: 12 1/8"
- Operating Capacity: 45 gal.
- Water Capacity: 50 gal.
- Sump Dimension: 42 1/2" x 20"