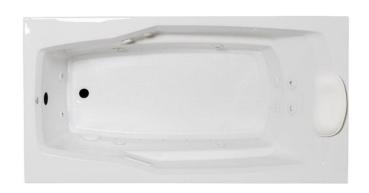

# **Withams**

60" x 32" Drop-In Acrylic Combo Bath

Model Number
6032WWA064

**Drop-In Combo Bath in White** 

# **Withams**

6032WWA064
Drop-In Combo Bath in White